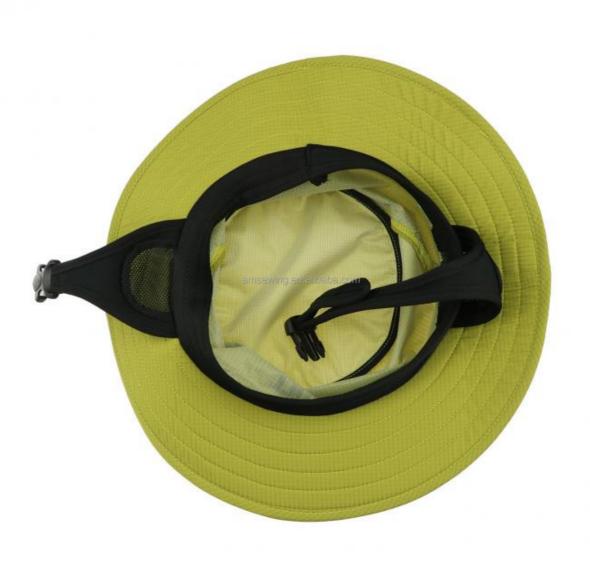

## Product Description

|                         | 1                                                                                                                     |                                                                                                                                                                                                |
|-------------------------|-----------------------------------------------------------------------------------------------------------------------|------------------------------------------------------------------------------------------------------------------------------------------------------------------------------------------------|
| Item                    | content                                                                                                               | optional                                                                                                                                                                                       |
| Product Name            | Custom Polyester Wide Brim Sun Protect Surf Hat High Quality Waterproof Adjustable Chin Strap Surf Bucket Hat For Men |                                                                                                                                                                                                |
| Shape                   | unconstructed                                                                                                         | unconstructed or any other design or shape                                                                                                                                                     |
| Material                | Polyester                                                                                                             | Other material: BIO-washed cotton, heavy weight brushed cotton, pigment dyed, Canvas, Polyester, Acrylic and etc.                                                                              |
| Back Closure            |                                                                                                                       | leather back strap with brass, plastic buckle, metal<br>buckle, elastic, self-fabric back strap with metal buckle<br>etc. And other<br>kinds of back strap closure depend on your requirments. |
| Visor/Brim              |                                                                                                                       | Soft or Hard Pre-curved/flat                                                                                                                                                                   |
| Color                   | custom color                                                                                                          | Standard color available(special colors available on request, based on pantone color card)                                                                                                     |
| Size                    | 58cm or custom                                                                                                        | Normally,48cm-55cm for kids,56cm-60cm for adults                                                                                                                                               |
| Logo and<br>Design      | printing                                                                                                              | Printing, Heat transfer printing, Applique Embroidery, 3D embroidery leather patch, woven patch, metal patch, felt applique etc.                                                               |
| MOQ                     | 100                                                                                                                   |                                                                                                                                                                                                |
| Packing                 | 25pcs/polybag/inner box,4 inner boxes/carton,100pcs/carton                                                            |                                                                                                                                                                                                |
| Price Term              | FOB/DDU/EXW                                                                                                           | Basic price offer depends on final cap's quantity and quality                                                                                                                                  |
| Shipping<br>Method      | By sea or by air or express                                                                                           |                                                                                                                                                                                                |
| Payment Terms           | T/T,L/C,Paypal etc.                                                                                                   |                                                                                                                                                                                                |
| Sample time             | 7 days after we receive your sample fee                                                                               |                                                                                                                                                                                                |
| Sample fee              | normally 50\$ for per design. Sample fee is refundable when your order reach 300pcs/design                            |                                                                                                                                                                                                |
| Production<br>Lead Time | in 25 days                                                                                                            |                                                                                                                                                                                                |