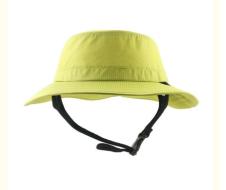

# ODM Designs Custom Polyester Wide Brim Sun Protect Surf Hat With Adjustable Chin Strap

### **Product Specification**

• Applicable Scene: Beach, Casual, Outdoor, Travel, Sports,

Cycling, Go Shopping, Fishing, Daily,

Traveling

Age Group: AdultsGender: Unisex

Material: 100% Polyester

• Style: Image

Applicable Season: Four Seasons
 Design: ODM Designs
 Pattern: Printed

• Highlight: Adjustable Chin Strap Surf Hat,

Custom Polyester Surf Hat, Wide Brim Surf Hat