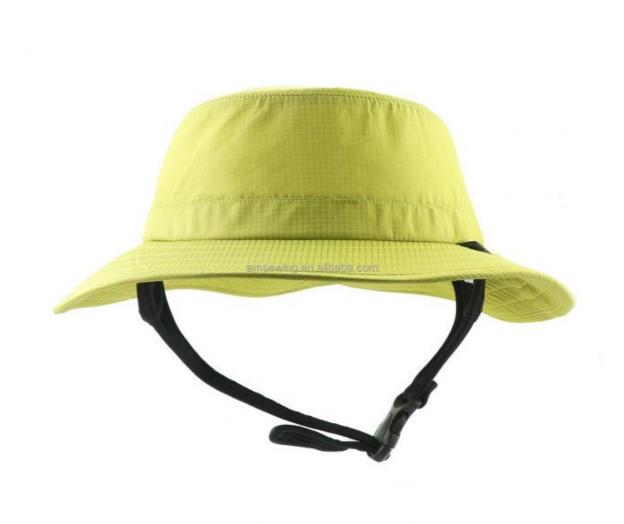

|
| Sample fee              | normally 50\$ for per design. Sample fee is refundable when your order reach 300pcs/design                            |                                                                                                                                                                                                |
| Production<br>Lead Time | in 25 days                                                                                                            |                                                                                                                                                                                                |













Specification

Company Profile



machine workshop







### sewing workshop





QC & packing workshop











Xiamen Amsewing Clothing Co.,ltd,has over 10 years'professional OEM&ODM experience in design, making and export of fashion accessories of hats,scarves, gloves etc. and garments,with 600 square meters workshop and 22 skilled workers. The advanced production equipment, strong production team, strict quality control system and quick feedback make sure that our clients receive the good quality products and service. Sticking to the principle of "Responsibility,Quality and Reputation"helps us earn good comments from clients from more than 20 countries oversea and domestic in the past 10 years. Meanwhile,we take part in philanthropy, such as picking up the garbage, donat