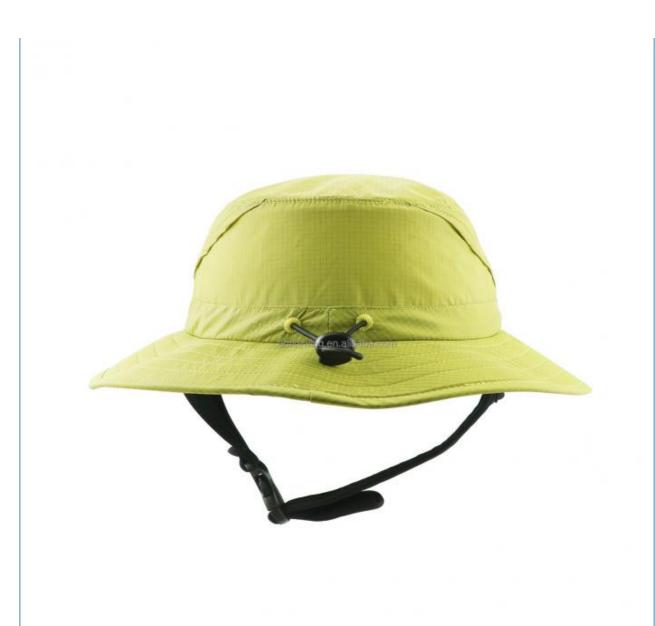

# ODM Designs Custom Polyester Wide Brim Sun Protect Surf Hat With Adjustable Chin Strap

### **Product Specification**

• Applicable Scene: Beach, Casual, Outdoor, Travel, Sports,

Cycling, Go Shopping, Fishing, Daily,

Traveling

Age Group: AdultsGender: Unisex

Material: 100% Polyester

• Style: Image

Applicable Season: Four Seasons
 Design: ODM Designs
 Pattern: Printed

• Highlight: Adjustable Chin Strap Surf Hat,

Custom Polyester Surf Hat, Wide Brim Surf Hat