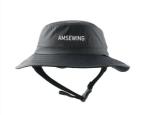

# ODM Designs Custom Polyester Wide Brim Sun Protect Surf Hat With Adjustable Chin Strap

### **Product Specification**

• Applicable Scene: Beach, Casual, Outdoor, Travel, Sports,

Cycling, Go Shopping, Fishing, Daily,

Traveling

Age Group: AdultsGender: Unisex

Material: 100% Polyester

• Style: Image

Applicable Season: Four Seasons
 Design: ODM Designs
 Pattern: Printed

• Highlight: Adjustable Chin Strap Surf Hat,

Custom Polyester Surf Hat, Wide Brim Surf Hat