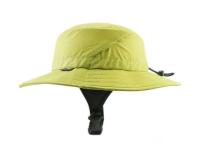

# ODM Designs Custom Polyester Wide Brim Sun Protect Surf Hat With Adjustable Chin Strap

### **Product Specification**

• Applicable Scene: Beach, Casual, Outdoor, Travel, Sports,

Cycling, Go Shopping, Fishing, Daily,

Traveling

Age Group: AdultsGender: Unisex

Material: 100% Polyester

• Style: Image

Applicable Season: Four Seasons
 Design: ODM Designs
 Pattern: Printed

• Highlight: Adjustable Chin Strap Surf Hat,

Custom Polyester Surf Hat, Wide Brim Surf Hat