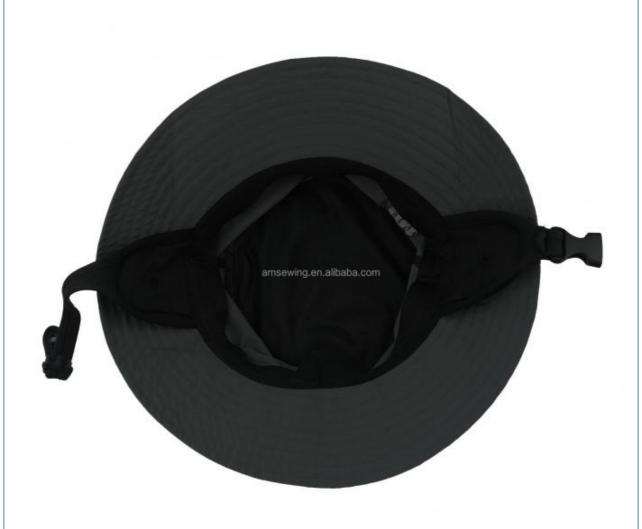

## Product Description

|                         | 1                                                                                                                     |                                                                                                                                                                                                |
|-------------------------|-----------------------------------------------------------------------------------------------------------------------|------------------------------------------------------------------------------------------------------------------------------------------------------------------------------------------------|
| Item                    | content                                                                                                               | optional                                                                                                                                                                                       |
| Product Name            | Custom Polyester Wide Brim Sun Protect Surf Hat High Quality Waterproof Adjustable Chin Strap Surf Bucket Hat For Men |                                                                                                                                                                                                |
| Shape                   | unconstructed                                                                                                         | unconstructed or any other design or shape                                                                                                                                                     |
| Material                | Polyester                                                                                                             | Other material: BIO-washed cotton, heavy weight brushed cotton, pigment dyed, Canvas, Polyester, Acrylic and etc.                                                                              |
| Back Closure            |                                                                                                                       | leather back strap with brass, plastic buckle, metal<br>buckle, elastic, self-fabric back strap with metal buckle<br>etc. And other<br>kinds of back strap closure depend on your requirments. |
| Visor/Brim              |                                                                                                                       | Soft or Hard Pre-curved/flat                                                                                                                                                                   |
| Color                   | custom color                                                                                                          | Standard color available(special colors available on request, based on pantone color card)                                                                                                     |
| Size                    | 58cm or custom                                                                                                        | Normally,48cm-55cm for kids,56cm-60cm for adults                                                                                                                                               |
| Logo and<br>Design      | printing                                                                                                              | Printing, Heat transfer printing, Applique Embroidery, 3D embroidery leather patch, woven patch, metal patch, felt applique etc.                                                               |
| MOQ                     | 100                                                                                                                   |                                                                                                                                                                                                |
| Packing                 | 25pcs/polybag/inner box,4 inner boxes/carton,100pcs/carton                                                            |                                                                                                                                                                                                |
| Price Term              | FOB/DDU/EXW                                                                                                           | Basic price offer depends on final cap's quantity and quality                                                                                                                                  |
| Shipping<br>Method      | By sea or by air or express                                                                                           |                                                                                                                                                                                                |
| Payment Terms           | T/T,L/C,Paypal etc.                                                                                                   |                                                                                                                                                                                                |
| Sample time             | 7 days after we receive your sample fee                                                                               |                                                                                                                                                                                                |
| Sample fee              | normally 50\$ for per design. Sample fee is refundable when your order reach 300pcs/design                            |                                                                                                                                                                                                |
| Production<br>Lead Time | in 25 days                                                                                                            |                                                                                                                                                                                                |