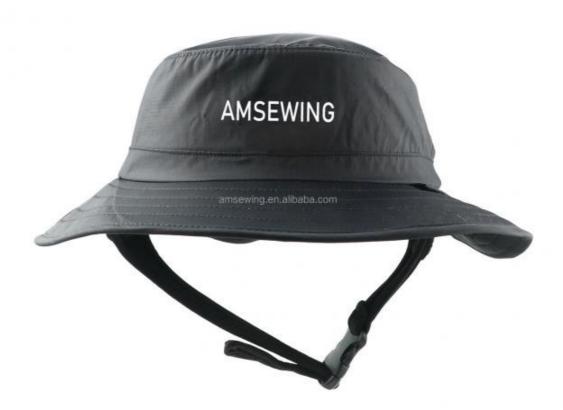

# ODM Designs Custom Polyester Wide Brim Sun Protect Surf Hat With Adjustable Chin Strap

### **Product Specification**

• Applicable Scene: Beach, Casual, Outdoor, Travel, Sports,

Cycling, Go Shopping, Fishing, Daily,

Traveling

Age Group: AdultsGender: Unisex

Material: 100% Polyester

• Style: Image

Applicable Season: Four Seasons
 Design: ODM Designs
 Pattern: Printed

• Highlight: Adjustable Chin Strap Surf Hat,

Custom Polyester Surf Hat, Wide Brim Surf Hat