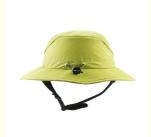

# ODM Designs Custom Polyester Wide Brim Sun Protect Surf Hat With Adjustable Chin Strap

### **Product Specification**

• Applicable Scene: Beach, Casual, Outdoor, Travel, Sports,

Cycling, Go Shopping, Fishing, Daily,

Traveling

Age Group: AdultsGender: Unisex

Material: 100% Polyester

• Style: Image

Applicable Season: Four Seasons
 Design: ODM Designs
 Pattern: Printed

• Highlight: Adjustable Chin Strap Surf Hat,

Custom Polyester Surf Hat, Wide Brim Surf Hat