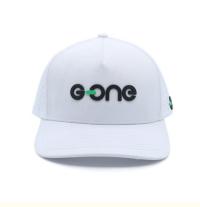

### 56CM 5-Panel Hat Sonic Emboss Pinch Perforated Sport Cap Performance **Embroidered Hat**

5-Panel Hat

- **ODM** Designs
  - Embroidered, Printed, Embossed, Plain Dyed
    - performance embroidered hat, 56CM 5-Panel embroidered hat, Perforated Sport Cap