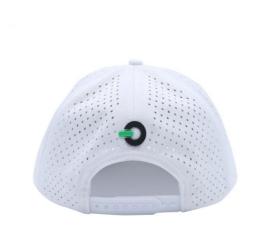

#### More Images

5-Panel Hat Custom Sonic Welding Emboss Rubber Patch Pinch Front Laser Cutting Perforated Sport Cap Product Description