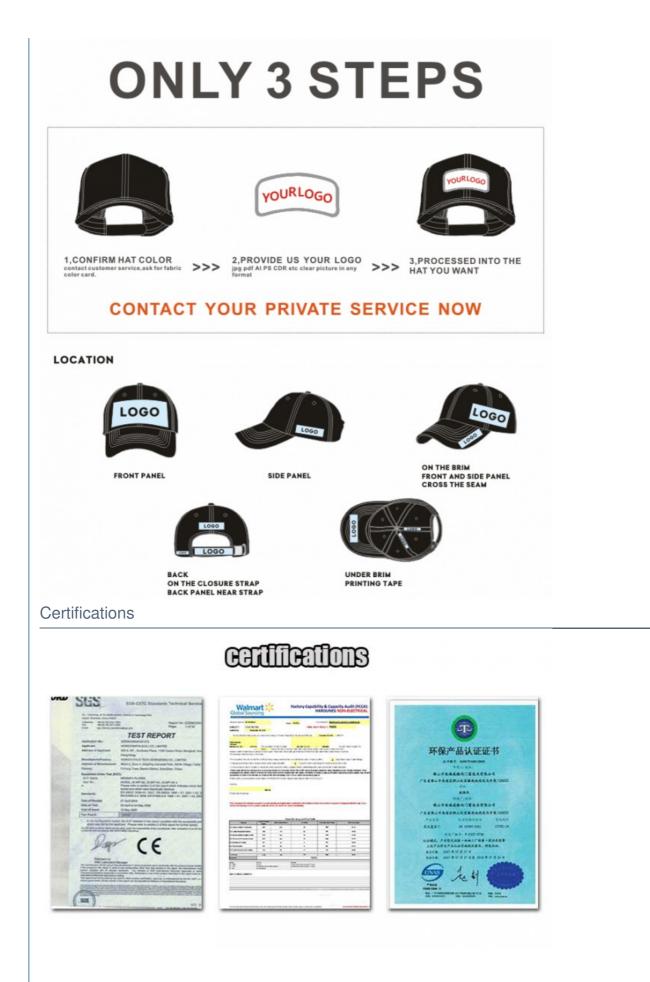

#### More Images

5-Panel Hat Custom Sonic Welding Emboss Rubber Patch Pinch Front Laser Cutting Perforated Sport Cap Product Description

### Specification

| Item                    | content                                                                                                                | optional                                                                                                                                                                                       |
|-------------------------|------------------------------------------------------------------------------------------------------------------------|------------------------------------------------------------------------------------------------------------------------------------------------------------------------------------------------|
| Product Name            | Custom Gorras Sonic Welding Emboss Rubber Patch Pinch Front Laser Cutting<br>Perforated With Pre Curved Bill Sport Cap |                                                                                                                                                                                                |
| Shape                   | constructed                                                                                                            | unconstructed or any other design or shape                                                                                                                                                     |
| Material                | Polyester                                                                                                              | Other material: BIO-washed cotton, heavy weight brushed cotton, pigment dyed, Canvas, Polyester, Acrylic and etc.                                                                              |
| Back Closure            | plastic buckle                                                                                                         | leather back strap with brass, plastic buckle, metal<br>buckle, elastic, self-fabric back strap with metal buckle<br>etc. And other<br>kinds of back strap closure depend on your requirments. |
| Visor/Brim              | curved                                                                                                                 | Soft or Hard Pre-curved/flat                                                                                                                                                                   |
| Color                   | custom color                                                                                                           | Standard color available(special colors available on request, based on pantone color card)                                                                                                     |
| Size                    | 58cm or custom                                                                                                         | Normally,48cm-55cm for kids,56cm-60cm for adults                                                                                                                                               |
| Logo and<br>Design      |                                                                                                                        | Printing, Heat transfer printing, Applique Embroidery, 3D embroidery leather patch, woven patch, metal patch, felt applique etc.                                                               |
| MOQ                     | 100                                                                                                                    |                                                                                                                                                                                                |
| Packing                 | 25pcs/polybag/inner box,4 inner boxes/carton,100pcs/carton                                                             |                                                                                                                                                                                                |
| Price Term              | FOB/DDU/EXW                                                                                                            | Basic price offer depends on final cap's quantity and quality                                                                                                                                  |
| Shipping<br>Method      | By sea or by air or express                                                                                            |                                                                                                                                                                                                |
| Payment Terms           | T/T,L/C,Paypal etc.                                                                                                    |                                                                                                                                                                                                |
| Sample time             | 7 days after we receive your sample fee                                                                                |                                                                                                                                                                                                |
| Sample fee              | normally 50\$ for per design. Sample fee is refundable when your order reach 300pcs/design                             |                                                                                                                                                                                                |
| Production<br>Lead Time | in 25 days                                                                                                             |                                                                                                                                                                                                |