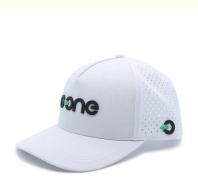

### 56CM 5-Panel Hat Sonic Emboss Pinch Perforated Sport Cap Performance **Embroidered Hat**

5-Panel Hat

- **ODM** Designs
  - Embroidered, Printed, Embossed, Plain Dyed
    - performance embroidered hat, 56CM 5-Panel embroidered hat, Perforated Sport Cap