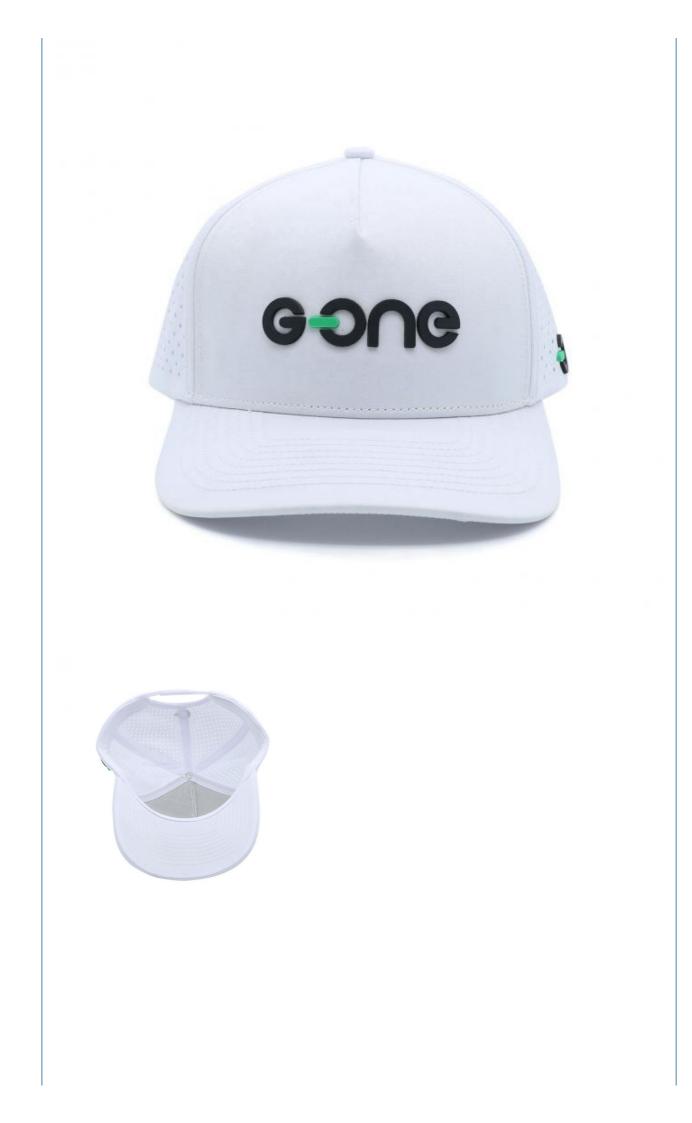

### 56CM 5-Panel Hat Sonic Emboss Pinch Perforated Sport Cap Performance **Embroidered Hat**

#### **Product Specification**

- Panel Style:
- Fabric Feature:
- Material:
- Age Group:
- Style:
- Applicable Season:
- Applicable Scene:
- Design:
- Pattern:
- Highlight:

- Breathable & Waterproof 96% Polyester + 4% Spandex Adults Image
- Four Seasons
- Sports, Travel, Outdoor, Casual, Beach, Fishing, Cycling, Go Shopping

5-Panel Hat

- **ODM** Designs
  - Embroidered, Printed, Embossed, Plain Dyed
    - performance embroidered hat, 56CM 5-Panel embroidered hat, Perforated Sport Cap

#### More Images

5-Panel Hat Custom Sonic Welding Emboss Rubber Patch Pinch Front Laser Cutting Perforated Sport Cap Product Description