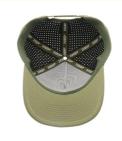

# 5-Panel Hat Sonic Welding Emboss Rubber Patch Performance Camp Hat For Men

### **Product Description**

Image Style 5-Panel Hat with Custom Sonic Welding Emboss Rubber Patch and Laser Cutting Product Description

#### LOCATION

ON THE BRIM FRONT AND SIDE PANEL CROSS THE SEAM

ON THE CLOSURE STRAP BACK PANEL NEAR STRAP

UNDER BRIM