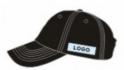

# 5-Panel Hat Sonic Welding Emboss Rubber Patch Performance Camp Hat For Men

### **Product Specification**

• Panel Style: 5-Panel Hat

Fabric Feature: Breathable & Waterproof
Material: 96% Polyester + 4% Spandex

Age Group: AdultsStyle: Image

• Applicable Season: Four Seasons

Applicable Scene: Sports, Travel, Outdoor, Casual, Beach,

Fishing, Cycling, Go Shopping

• Design: ODM Designs

• Pattern: Embroidered, Printed, Embossed, Plain

Dyed

• Highlight: performance camp hat,

5-Panel performance hat, performance hats for men

### **Product Description**

Image Style 5-Panel Hat with Custom Sonic Welding Emboss Rubber Patch and Laser Cutting Product Description