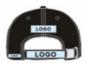

#### LOCATION

ON THE BRIM FRONT AND SIDE PANEL CROSS THE SEAM

ON THE CLOSURE STRAP BACK PANEL NEAR STRAP

UNDER BRIM