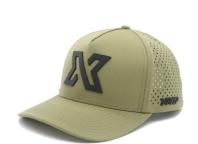

# 5-Panel Hat Sonic Welding Emboss Rubber Patch Performance Camp Hat For Men

### **Product Specification**

• Panel Style: 5-Panel Hat

Fabric Feature: Breathable & Waterproof
Material: 96% Polyester + 4% Spandex

Age Group: AdultsStyle: Image

• Applicable Season: Four Seasons

Applicable Scene: Sports, Travel, Outdoor, Casual, Beach,

Fishing, Cycling, Go Shopping

• Design: ODM Designs

• Pattern: Embroidered, Printed, Embossed, Plain

Dyed

• Highlight: performance camp hat,

5-Panel performance hat, performance hats for men