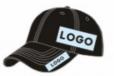

# 5-Panel Hat Sonic Welding Emboss Rubber Patch Performance Camp Hat For Men

### **Product Specification**

• Panel Style: 5-Panel Hat

Fabric Feature: Breathable & Waterproof
Material: 96% Polyester + 4% Spandex

Age Group: AdultsStyle: Image

• Applicable Season: Four Seasons

Applicable Scene: Sports, Travel, Outdoor, Casual, Beach,

Fishing, Cycling, Go Shopping

• Design: ODM Designs

• Pattern: Embroidered, Printed, Embossed, Plain

Dyed

• Highlight: performance camp hat,

5-Panel performance hat, performance hats for men

### **Product Description**

Image Style 5-Panel Hat with Custom Sonic Welding Emboss Rubber Patch and Laser Cutting Product Description