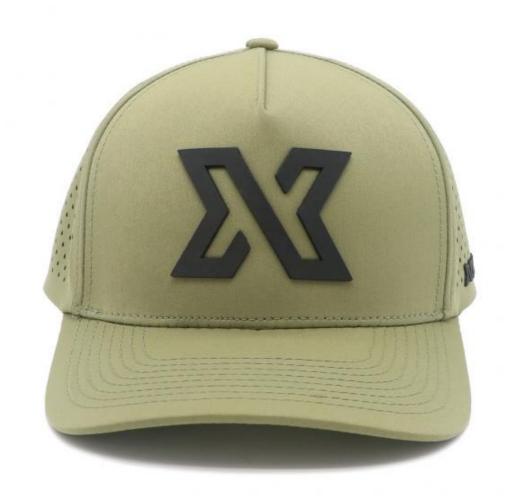

# 5-Panel Hat Sonic Welding Emboss Rubber Patch Performance Camp Hat For Men

### **Product Description**

Image Style 5-Panel Hat with Custom Sonic Welding Emboss Rubber Patch and Laser Cutting Product Description