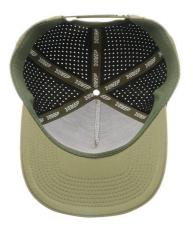

### **Product Specification**

• Panel Style: 5-Panel Hat

Fabric Feature: Breathable & Waterproof
Material: 96% Polyester + 4% Spandex

Age Group: AdultsStyle: Image

• Applicable Season: Four Seasons

Applicable Scene: Sports, Travel, Outdoor, Casual, Beach,

Fishing, Cycling, Go Shopping

• Design: ODM Designs

• Pattern: Embroidered, Printed, Embossed, Plain

Dyed

• Highlight: performance camp hat,

5-Panel performance hat, performance hats for men

### **Product Description**

Image Style 5-Panel Hat with Custom Sonic Welding Emboss Rubber Patch and Laser Cutting Product Description