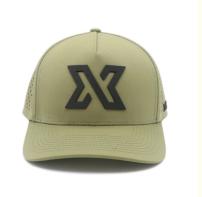

# 5-Panel Hat Sonic Welding Emboss Rubber Patch Performance Camp Hat For Men

### **Product Specification**

• Panel Style: 5-Panel Hat

Fabric Feature: Breathable & Waterproof
Material: 96% Polyester + 4% Spandex

Age Group: AdultsStyle: Image

• Applicable Season: Four Seasons

Applicable Scene: Sports, Travel, Outdoor, Casual, Beach,

Fishing, Cycling, Go Shopping

• Design: ODM Designs

• Pattern: Embroidered, Printed, Embossed, Plain

Dyed

• Highlight: performance camp hat,

5-Panel performance hat, performance hats for men