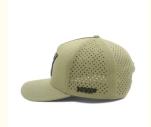

# 5-Panel Hat Sonic Welding Emboss Rubber Patch Performance Camp Hat For Men

### **Product Specification**

• Panel Style: 5-Panel Hat

Fabric Feature: Breathable & Waterproof
Material: 96% Polyester + 4% Spandex

Age Group: AdultsStyle: Image

• Applicable Season: Four Seasons

Applicable Scene: Sports, Travel, Outdoor, Casual, Beach,

Fishing, Cycling, Go Shopping

• Design: ODM Designs

• Pattern: Embroidered, Printed, Embossed, Plain

Dyed

• Highlight: performance camp hat,

5-Panel performance hat, performance hats for men