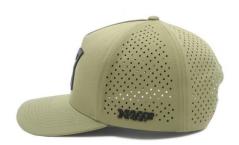

# 5-Panel Hat Sonic Welding Emboss Rubber Patch Performance Camp Hat For Men

### **Product Description**

Image Style 5-Panel Hat with Custom Sonic Welding Emboss Rubber Patch and Laser Cutting Product Description

#### LOCATION

ON THE BRIM FRONT AND SIDE PANEL CROSS THE SEAM

ON THE CLOSURE STRAP BACK PANEL NEAR STRAP

UNDER BRIM