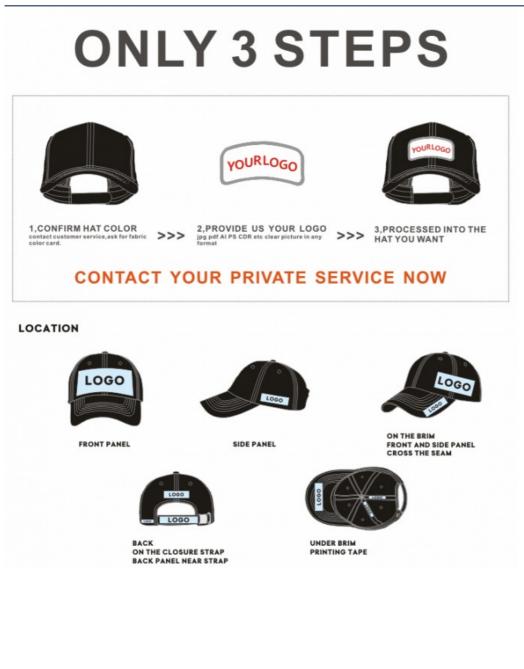

#### CUSTOMIZE

## LOGO OPTION

Customize your beanie with your branding or artwork. Choose from any of the following logo options and get creative with your design.

JACQUARD

WOVEN LABEL

#### EMBROIDERY

RUBBER PATCH

#### **3D EMBROIDERY**

TERRY EMBROIDERY