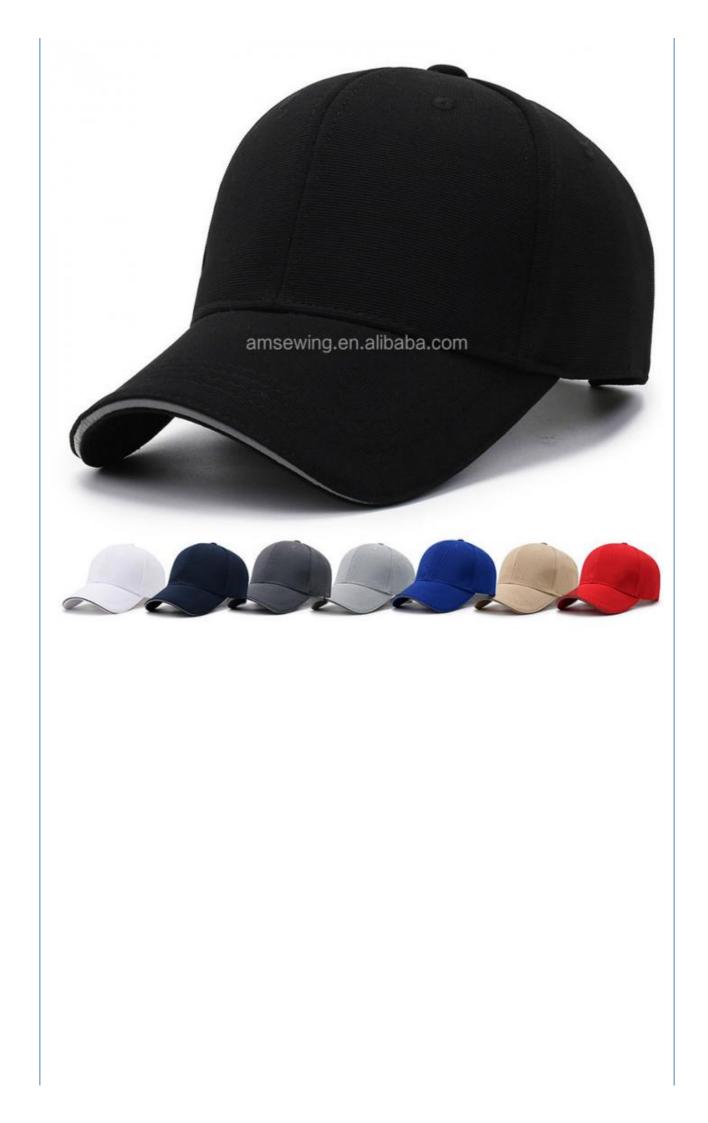

#### Korean Fashion Sports Hat Cotton 6 Panel Baseball Cap Unisex Performance **Fishing Hat**

#### More Images

Korean Fashion Sports Hat 100% Cotton 6 Panel Baseball Cap Unisex Adults Sports Cap Product Description