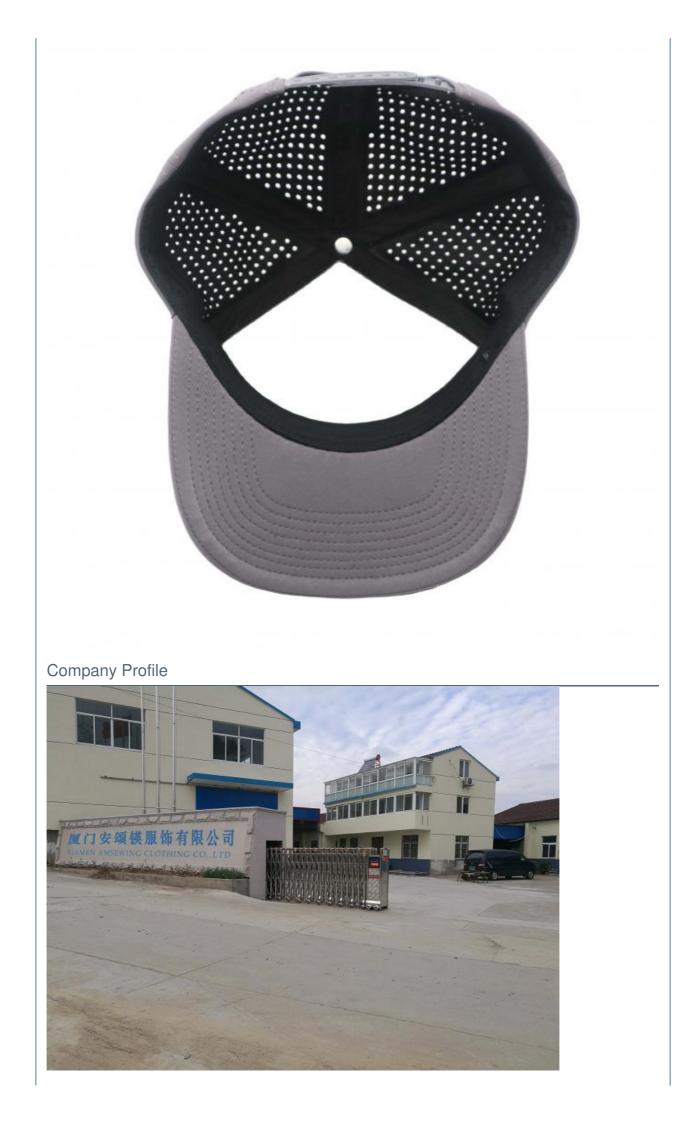

#### Korean Fashion Sports Hat Cotton 6 Panel Baseball Cap Unisex Performance **Fishing Hat**

#### **Product Specification**

| Printing Methods:                      | Sublimation Transfer Print, Raised Rubber<br>Print, Flock Print, Discharge Printing, Hand<br>Drawn, Other |
|----------------------------------------|-----------------------------------------------------------------------------------------------------------|
| Panel Style:                           | 6-Panel Hat, 5-Panel Hat                                                                                  |
| • Fabric Feature:                      | COMMON                                                                                                    |
| • Material:                            | 100% Cotton                                                                                               |
| • Technics:                            | Maching Embroidery, Affixed Cloth<br>Embroidery                                                           |
| Gender:                                | Unisex                                                                                                    |
| Age Group:                             | Adults                                                                                                    |
| • Style:                               | Image, Fashion, Sporty, Casual, Party, Hip<br>Hop, Character, Street Style, Striped                       |
| • Pattern Type:                        | Argyle, Cartoon, Checkered, Color Blocking, Leaf, Letter, Others                                          |
| <ul> <li>Applicable Season:</li> </ul> | Four Seasons                                                                                              |
| • Fabric Type:                         | Velour, Denim, Corduroy, Terry, Fleece,                                                                   |

#### More Images

Korean Fashion Sports Hat 100% Cotton 6 Panel Baseball Cap Unisex Adults Sports Cap Product Description