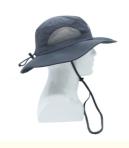

## Custom Outdoor Sun Hat With Windproof String 100% Polyester Wide Brim Printed Pattern

#### **Basic Information**

Place of Origin: Fujian, China
 Brand Name: custom
 Minimum Order Quantity: 100 pieces

Price: \$6.80/pieces 100-199 pieces
Packaging Details: 25pcs/Opp bag, 100pcs/box



### **Product Specification**

• Applicable Scene: Beach, Casual, Outdoor, Travel, Sports,

Cycling, Go Shopping, Fishing, Daily,

Traveling

Age Group: AdultsGender: Unisex

• Material: 100% Polyester

• Style: Image

Applicable Season: Four Seasons
 Design: ODM Designs
 Pattern: Printed

• Highlight: 100% Polyester Outdoor Sun Hat,

Wide Brim Outdoor Sun Hat, Custom Outdoor Sun Hat



### More Images









### Product Description

## Product Description

|                         | •                                                                                                           |                                                                                                                                                                                                |
|-------------------------|-------------------------------------------------------------------------------------------------------------|------------------------------------------------------------------------------------------------------------------------------------------------------------------------------------------------|
| Item                    | content