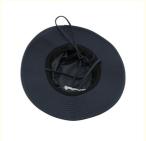

## Custom Outdoor Sun Hat With Windproof String 100% Polyester Wide Brim Printed Pattern

### **Product Specification**

• Applicable Scene: Beach, Casual, Outdoor, Travel, Sports,

Cycling, Go Shopping, Fishing, Daily,

Traveling

Age Group: AdultsGender: Unisex

• Material: 100% Polyester

• Style: Image

Applicable Season: Four Seasons
 Design: ODM Designs
 Pattern: Printed

• Highlight: 100% Polyester Outdoor Sun Hat,

Wide Brim Outdoor Sun Hat, Custom Outdoor Sun Hat