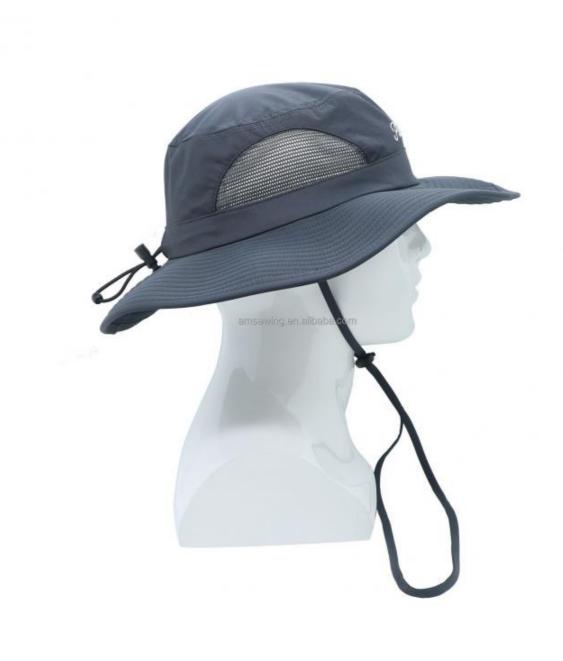

### **Product Specification**

• Applicable Scene: Beach, Casual, Outdoor, Travel, Sports,

Cycling, Go Shopping, Fishing, Daily,

Traveling

Age Group: AdultsGender: Unisex

• Material: 100% Polyester

• Style: Image

Applicable Season: Four Seasons
 Design: ODM Designs
 Pattern: Printed

• Highlight: 100% Polyester Outdoor Sun Hat,

Wide Brim Outdoor Sun Hat, Custom Outdoor Sun Hat

## Product Description

|                         | •                                                                                                           |                                                                                                                                                                                                |
|-------------------------|-------------------------------------------------------------------------------------------------------------|------------------------------------------------------------------------------------------------------------------------------------------------------------------------------------------------|
| Item                    | content                                                                                                     | optional                                                                                                                                                                                       |
| Product Name            | Custom Outdoor Mesh Sun Hat Wide Brim Adjustable Fishing Hat With Windproof String Bucket Hat For Men Women |                                                                                                                                                                                                |
| Shape                   |                                                                                                             | unconstructed or any other design or shape                                                                                                                                                     |
| Material                | Polyester                                                                                                   | Other material: BIO-washed cotton, heavy weight brushed cotton, pigment dyed, Canvas, Polyester, Acrylic and etc.                                                                              |
| Back Closure            | strap with plastic buckle                                                                                   | leather back strap with brass, plastic buckle, metal<br>buckle, elastic, self-fabric back strap with metal buckle<br>etc. And other<br>kinds of back strap closure depend on your requirments. |
| Visor/Brim              |                                                                                                             | Soft or Hard Pre-curved/flat                                                                                                                                                                   |
| Color                   | custom color                                                                                                | Standard color available(special colors available on request, based on pantone color card)                                                                                                     |
| Size                    | 58cm or custom                                                                                              | Normally,48cm-55cm for kids,56cm-60cm for adults                                                                                                                                               |
| Logo and<br>Design      | printing                                                                                                    | Printing, Heat transfer printing, Applique Embroidery, 3D embroidery leather patch, woven patch, metal patch, felt applique etc.                                                               |
| MOQ                     | 100                                                                                                         |                                                                                                                                                                                                |
| Packing                 | 25pcs/polybag/inner box,4 inner boxes/carton,100pcs/carton                                                  |                                                                                                                                                                                                |
| Price Term              | FOB/DDU/EXW                                                                                                 | Basic price offer depends on final cap's quantity and quality                                                                                                                                  |
| Shipping<br>Method      | By sea or by air or express                                                                                 |                                                                                                                                                                                                |
| Payment Terms           | T/T,L/C,Paypal etc.                                                                                         |                                                                                                                                                                                                |
| Sample time             | 7 days after we receive your sample fee                                                                     |                                                                                                                                                                                                |
| Sample fee              | normally 50\$ for per design. Sample fee is refundable when your order reach 300pcs/design                  |                                                                                                                                                                                                |
| Production<br>Lead Time | in 25 days                                                                                                  |                                                                                                                                                                                                |