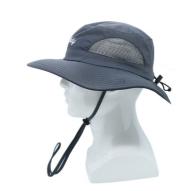

## Custom Outdoor Sun Hat With Windproof String 100% Polyester Wide Brim Printed Pattern

#### **Basic Information**

Place of Origin: Fujian, China
 Brand Name: custom
 Minimum Order Quantity: 100 pieces

Price: \$6.80/pieces 100-199 pieces
Packaging Details: 25pcs/Opp bag, 100pcs/box



### **Product Specification**

• Applicable Scene: Beach, Casual, Outdoor, Travel, Sports,

Cycling, Go Shopping, Fishing, Daily,

Traveling

Age Group: AdultsGender: Unisex

• Material: 100% Polyester

• Style: Image

Applicable Season: Four Seasons
 Design: ODM Designs
 Pattern: Printed

• Highlight: 100% Polyester Outdoor Sun Hat,

Wide Brim Outdoor Sun Hat, Custom Outdoor Sun Hat



### More Images









### Product Description

## Product Description

|                         | •                                                                                                           |                                                                                                                                                                                                |
|-------------------------|-------------------------------------------------------------------------------------------------------------|------------------------------------------------------------------------------------------------------------------------------------------------------------------------------------------------|
| Item                    | content