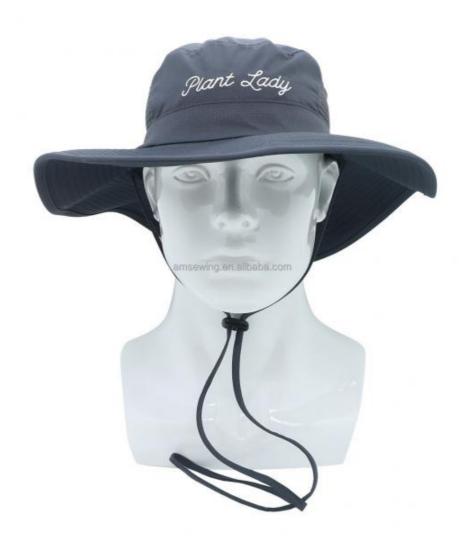

## Product Description

|                         | •                                                                                                           |                                                                                                                                                                                                |
|-------------------------|-------------------------------------------------------------------------------------------------------------|------------------------------------------------------------------------------------------------------------------------------------------------------------------------------------------------|
| Item                    | content                                                                                                     | optional                                                                                                                                                                                       |
| Product Name            | Custom Outdoor Mesh Sun Hat Wide Brim Adjustable Fishing Hat With Windproof String Bucket Hat For Men Women |                                                                                                                                                                                                |
| Shape                   |                                                                                                             | unconstructed or any other design or shape                                                                                                                                                     |
| Material                | Polyester                                                                                                   | Other material: BIO-washed cotton, heavy weight brushed cotton, pigment dyed, Canvas, Polyester, Acrylic and etc.                                                                              |
| Back Closure            | strap with plastic buckle                                                                                   | leather back strap with brass, plastic buckle, metal<br>buckle, elastic, self-fabric back strap with metal buckle<br>etc. And other<br>kinds of back strap closure depend on your requirments. |
| Visor/Brim              |                                                                                                             | Soft or Hard Pre-curved/flat                                                                                                                                                                   |
| Color                   | custom color                                                                                                | Standard color available(special colors available on request, based on pantone color card)                                                                                                     |
| Size                    | 58cm or custom                                                                                              | Normally,48cm-55cm for kids,56cm-60cm for adults                                                                                                                                               |
| Logo and<br>Design      | printing                                                                                                    | Printing, Heat transfer printing, Applique Embroidery, 3D embroidery leather patch, woven patch, metal patch, felt applique etc.                                                               |
| MOQ                     | 100                                                                                                         |                                                                                                                                                                                                |
| Packing                 | 25pcs/polybag/inner box,4 inner boxes/carton,100pcs/carton                                                  |                                                                                                                                                                                                |
| Price Term              | FOB/DDU/EXW                                                                                                 | Basic price offer depends on final cap's quantity and quality                                                                                                                                  |
| Shipping<br>Method      | By sea or by air or express                                                                                 |                                                                                                                                                                                                |
| Payment Terms           | T/T,L/C,Paypal etc.                                                                                         |                                                                                                                                                                                                |
| Sample time             | 7 days after we receive your sample fee                                                                     |                                                                                                                                                                                                |
| Sample fee              | normally 50\$ for per design. Sample fee is refundable when your order reach 300pcs/design                  |                                                                                                                                                                                                |
| Production<br>Lead Time | in 25 days                                                                                                  |                                                                                                                                                                                                |