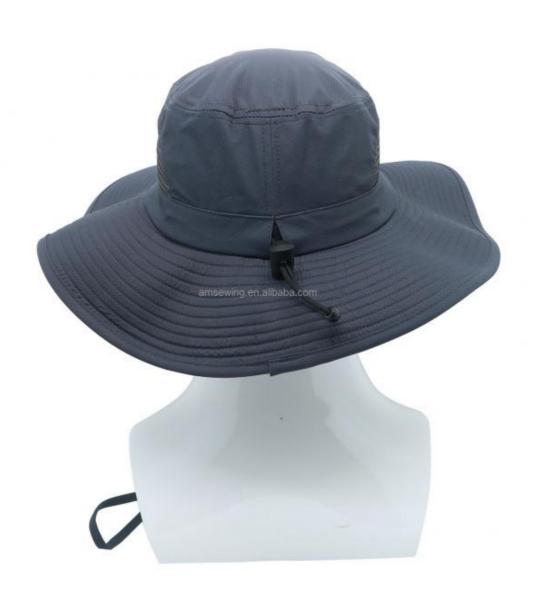

### **Product Specification**

• Applicable Scene: Beach, Casual, Outdoor, Travel, Sports,

Cycling, Go Shopping, Fishing, Daily,

Traveling

Age Group: AdultsGender: Unisex

• Material: 100% Polyester

• Style: Image

Applicable Season: Four Seasons
 Design: ODM Designs
 Pattern: Printed

• Highlight: 100% Polyester Outdoor Sun Hat,

Wide Brim Outdoor Sun Hat, Custom Outdoor Sun Hat

## Product Description

|                         | •                                                                                                           |                                                                                                                                                                                                |
|-------------------------|-------------------------------------------------------------------------------------------------------------|------------------------------------------------------------------------------------------------------------------------------------------------------------------------------------------------|
| Item                    | content                                                                                                     | optional                                                                                                                                                                                       |
| Product Name            | Custom Outdoor Mesh Sun Hat Wide Brim Adjustable Fishing Hat With Windproof String Bucket Hat For Men Women |                                                                                                                                                                                                |
| Shape                   |                                                                                                             | unconstructed or any other design or shape                                                                                                                                                     |
| Material                | Polyester                                                                                                   | Other material: BIO-washed cotton, heavy weight brushed cotton, pigment dyed, Canvas, Polyester, Acrylic and etc.                                                                              |
| Back Closure            | strap with plastic buckle                                                                                   | leather back strap with brass, plastic buckle, metal<br>buckle, elastic, self-fabric back strap with metal buckle<br>etc. And other<br>kinds of back strap closure depend on your requirments. |
| Visor/Brim              |                                                                                                             | Soft or Hard Pre-curved/flat                                                                                                                                                                   |
| Color                   | custom color                                                                                                | Standard color available(special colors available on request, based on pantone color card)                                                                                                     |
| Size                    | 58cm or custom                                                                                              | Normally,48cm-55cm for kids,56cm-60cm for adults                                                                                                                                               |
| Logo and<br>Design      | printing                                                                                                    | Printing, Heat transfer printing, Applique Embroidery, 3D embroidery leather patch, woven patch, metal patch, felt applique etc.                                                               |
| MOQ                     | 100                                                                                                         |                                                                                                                                                                                                |
| Packing                 | 25pcs/polybag/inner box,4 inner boxes/carton,100pcs/carton                                                  |                                                                                                                                                                                                |
| Price Term              | FOB/DDU/EXW                                                                                                 | Basic price offer depends on final cap's quantity and quality                                                                                                                                  |
| Shipping<br>Method      | By sea or by air or express                                                                                 |                                                                                                                                                                                                |
| Payment Terms           | T/T,L/C,Paypal etc.                                                                                         |                                                                                                                                                                                                |
| Sample time             | 7 days after we receive your sample fee                                                                     |                                                                                                                                                                                                |
| Sample fee              | normally 50\$ for per design. Sample fee is refundable when your order reach 300pcs/design                  |                                                                                                                                                                                                |
| Production<br>Lead Time | in 25 days                                                                                                  |                                                                                                                                                                                                |