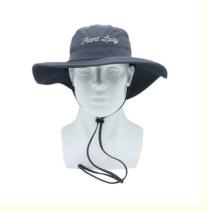

## Custom Outdoor Sun Hat With Windproof String 100% Polyester Wide Brim Printed Pattern

### **Product Specification**

• Applicable Scene: Beach, Casual, Outdoor, Travel, Sports,

Cycling, Go Shopping, Fishing, Daily,

Traveling

Age Group: AdultsGender: Unisex

• Material: 100% Polyester

• Style: Image

Applicable Season: Four Seasons
 Design: ODM Designs
 Pattern: Printed

• Highlight: 100% Polyester Outdoor Sun Hat,

Wide Brim Outdoor Sun Hat, Custom Outdoor Sun Hat