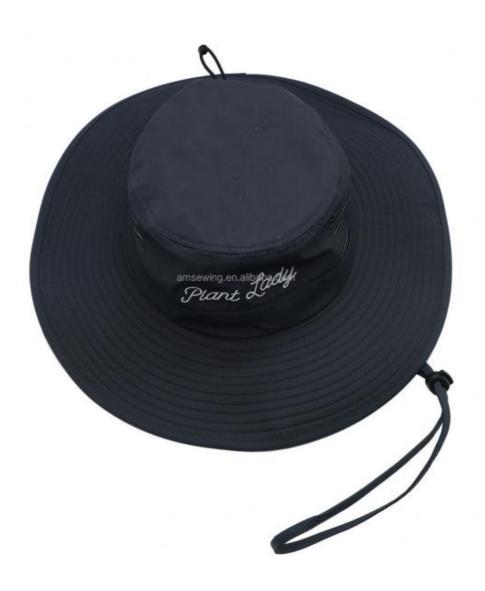

### **Product Specification**

• Applicable Scene: Beach, Casual, Outdoor, Travel, Sports,

Cycling, Go Shopping, Fishing, Daily,

Traveling

Age Group: AdultsGender: Unisex

• Material: 100% Polyester

• Style: Image

Applicable Season: Four Seasons
 Design: ODM Designs
 Pattern: Printed

• Highlight: 100% Polyester Outdoor Sun Hat,

Wide Brim Outdoor Sun Hat, Custom Outdoor Sun Hat

## Product Description

|                         | •                                                                                                           |                                                                                                                                                                                                |
|-------------------------|-------------------------------------------------------------------------------------------------------------|------------------------------------------------------------------------------------------------------------------------------------------------------------------------------------------------|
| Item                    | content                                                                                                     | optional                                                                                                                                                                                       |
| Product Name            | Custom Outdoor Mesh Sun Hat Wide Brim Adjustable Fishing Hat With Windproof String Bucket Hat For Men Women |                                                                                                                                                                                                |
| Shape                   |                                                                                                             | unconstructed or any other design or shape                                                                                                                                                     |
| Material                | Polyester                                                                                                   | Other material: BIO-washed cotton, heavy weight brushed cotton, pigment dyed, Canvas, Polyester, Acrylic and etc.                                                                              |
| Back Closure            | strap with plastic buckle                                                                                   | leather back strap with brass, plastic buckle, metal<br>buckle, elastic, self-fabric back strap with metal buckle<br>etc. And other<br>kinds of back strap closure depend on your requirments. |
| Visor/Brim              |                                                                                                             | Soft or Hard Pre-curved/flat                                                                                                                                                                   |
| Color                   | custom color                                                                                                | Standard color available(special colors available on request, based on pantone color card)                                                                                                     |
| Size                    | 58cm or custom                                                                                              | Normally,48cm-55cm for kids,56cm-60cm for adults                                                                                                                                               |
| Logo and<br>Design      | printing                                                                                                    | Printing, Heat transfer printing, Applique Embroidery, 3D embroidery leather patch, woven patch, metal patch, felt applique etc.                                                               |
| MOQ                     | 100                                                                                                         |                                                                                                                                                                                                |
| Packing                 | 25pcs/polybag/inner box,4 inner boxes/carton,100pcs/carton                                                  |                                                                                                                                                                                                |
| Price Term              | FOB/DDU/EXW                                                                                                 | Basic price offer depends on final cap's quantity and quality                                                                                                                                  |
| Shipping<br>Method      | By sea or by air or express                                                                                 |                                                                                                                                                                                                |
| Payment Terms           | T/T,L/C,Paypal etc.                                                                                         |                                                                                                                                                                                                |
| Sample time             | 7 days after we receive your sample fee                                                                     |                                                                                                                                                                                                |
| Sample fee              | normally 50\$ for per design. Sample fee is refundable when your order reach 300pcs/design                  |                                                                                                                                                                                                |
| Production<br>Lead Time | in 25 days                                                                                                  |                                                                                                                                                                                                |