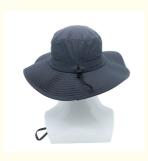

## Custom Outdoor Sun Hat With Windproof String 100% Polyester Wide Brim Printed Pattern

#### **Basic Information**

Place of Origin: Fujian, China
 Brand Name: custom
 Minimum Order Quantity: 100 pieces

Price: \$6.80/pieces 100-199 pieces
Packaging Details: 25pcs/Opp bag, 100pcs/box



### **Product Specification**

• Applicable Scene: Beach, Casual, Outdoor, Travel, Sports,

Cycling, Go Shopping, Fishing, Daily,

Traveling

Age Group: AdultsGender: Unisex

• Material: 100% Polyester

• Style: Image

Applicable Season: Four Seasons
 Design: ODM Designs
 Pattern: Printed

• Highlight: 100% Polyester Outdoor Sun Hat,

Wide Brim Outdoor Sun Hat, Custom Outdoor Sun Hat



### More Images









### Product Description

## Product Description

|                         | •                                                                                                           |                                                                                                                                                                                                |
|-------------------------|-------------------------------------------------------------------------------------------------------------|------------------------------------------------------------------------------------------------------------------------------------------------------------------------------------------------|
| Item                    | content