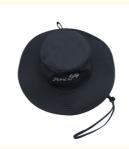

## Custom Outdoor Sun Hat With Windproof String 100% Polyester Wide Brim Printed Pattern

### **Product Specification**

• Applicable Scene: Beach, Casual, Outdoor, Travel, Sports,

Cycling, Go Shopping, Fishing, Daily,

Traveling

Age Group: AdultsGender: Unisex

• Material: 100% Polyester

• Style: Image

Applicable Season: Four Seasons
 Design: ODM Designs
 Pattern: Printed

• Highlight: 100% Polyester Outdoor Sun Hat,

Wide Brim Outdoor Sun Hat, Custom Outdoor Sun Hat