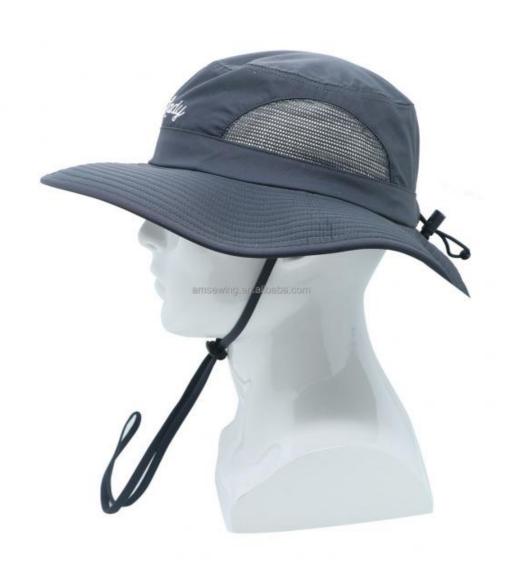

## Product Description

|                         | •                                                                                                           |                                                                                                                                                                                                |
|-------------------------|-------------------------------------------------------------------------------------------------------------|------------------------------------------------------------------------------------------------------------------------------------------------------------------------------------------------|
| Item                    | content                                                                                                     | optional                                                                                                                                                                                       |
| Product Name            | Custom Outdoor Mesh Sun Hat Wide Brim Adjustable Fishing Hat With Windproof String Bucket Hat For Men Women |                                                                                                                                                                                                |
| Shape                   |                                                                                                             | unconstructed or any other design or shape                                                                                                                                                     |
| Material                | Polyester                                                                                                   | Other material: BIO-washed cotton, heavy weight brushed cotton, pigment dyed, Canvas, Polyester, Acrylic and etc.                                                                              |
| Back Closure            | strap with plastic buckle                                                                                   | leather back strap with brass, plastic buckle, metal<br>buckle, elastic, self-fabric back strap with metal buckle<br>etc. And other<br>kinds of back strap closure depend on your requirments. |
| Visor/Brim              |                                                                                                             | Soft or Hard Pre-curved/flat                                                                                                                                                                   |
| Color                   | custom color                                                                                                | Standard color available(special colors available on request, based on pantone color card)                                                                                                     |
| Size                    | 58cm or custom                                                                                              | Normally,48cm-55cm for kids,56cm-60cm for adults                                                                                                                                               |
| Logo and<br>Design      | printing                                                                                                    | Printing, Heat transfer printing, Applique Embroidery, 3D embroidery leather patch, woven patch, metal patch, felt applique etc.                                                               |
| MOQ                     | 100                                                                                                         |                                                                                                                                                                                                |
| Packing                 | 25pcs/polybag/inner box,4 inner boxes/carton,100pcs/carton                                                  |                                                                                                                                                                                                |
| Price Term              | FOB/DDU/EXW                                                                                                 | Basic price offer depends on final cap's quantity and quality                                                                                                                                  |
| Shipping<br>Method      | By sea or by air or express                                                                                 |                                                                                                                                                                                                |
| Payment Terms           | T/T,L/C,Paypal etc.                                                                                         |                                                                                                                                                                                                |
| Sample time             | 7 days after we receive your sample fee                                                                     |                                                                                                                                                                                                |
| Sample fee              | normally 50\$ for per design. Sample fee is refundable when your order reach 300pcs/design                  |                                                                                                                                                                                                |
| Production<br>Lead Time | in 25 days                                                                                                  |                                                                                                                                                                                                |