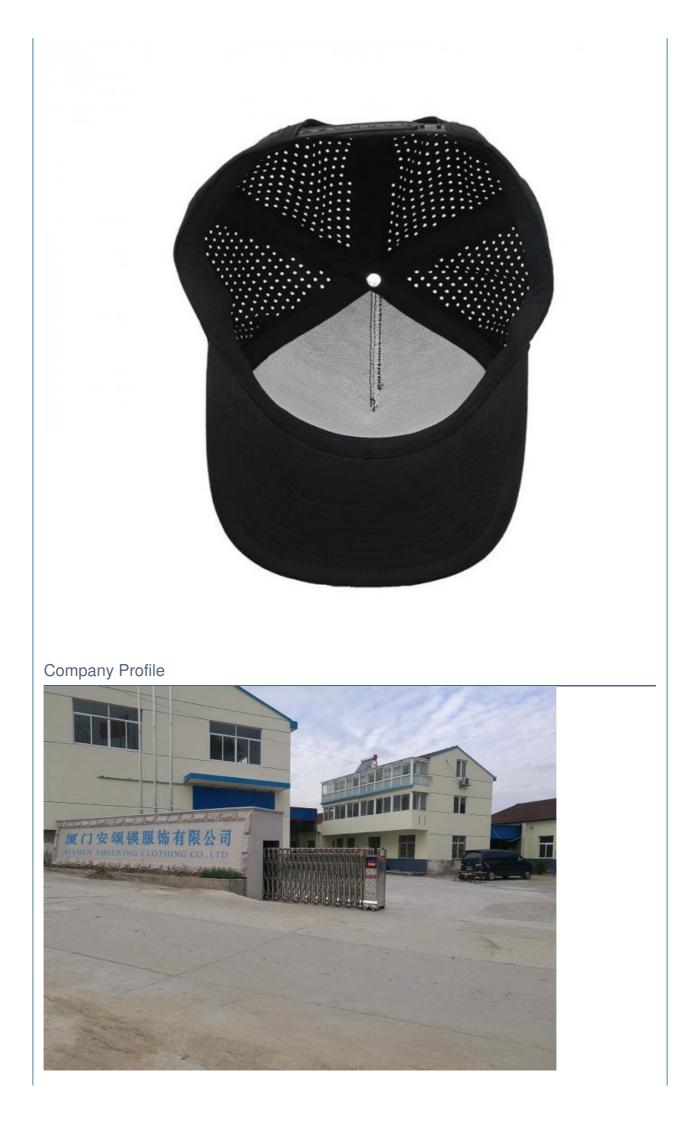

## More Images

• Fabric Type:

Velour, Denim, Corduroy, Terry, Fleece,

Broadcloth, Mesh, Non-Woven

Unisex 100% Corduroy 5 Panel Baseball Cap Custom Black Laser Cut Hat for All Seasons

Product Description