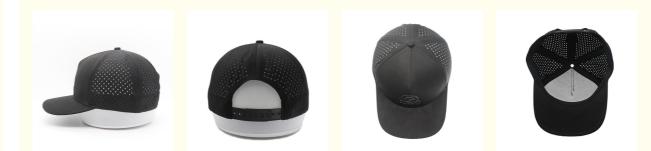

## More Images

• Fabric Type:

Velour, Denim, Corduroy, Terry, Fleece,

Broadcloth, Mesh, Non-Woven

Unisex 100% Corduroy 5 Panel Baseball Cap Custom Black Laser Cut Hat for All Seasons

Product Description