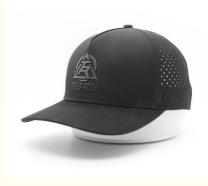

#### Unisex Corduroy 5 Panel Baseball Cap Performance Hats Golf Black Laser **Cut All Seasons**

## More Images

• Fabric Type:

Velour, Denim, Corduroy, Terry, Fleece,

Broadcloth, Mesh, Non-Woven

Unisex 100% Corduroy 5 Panel Baseball Cap Custom Black Laser Cut Hat for All Seasons

Product Description