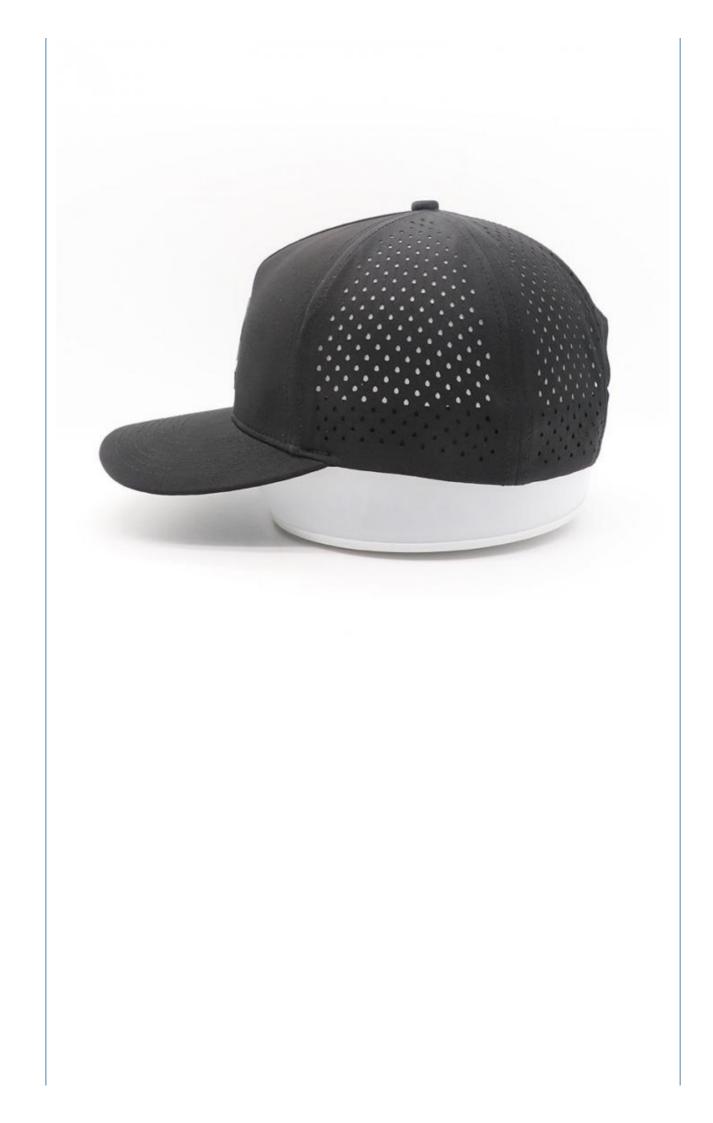

#### Unisex Corduroy 5 Panel Baseball Cap Performance Hats Golf Black Laser **Cut All Seasons**

## More Images

• Fabric Type:

Velour, Denim, Corduroy, Terry, Fleece,

Broadcloth, Mesh, Non-Woven

Unisex 100% Corduroy 5 Panel Baseball Cap Custom Black Laser Cut Hat for All Seasons

Product Description