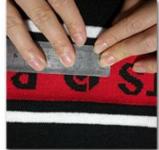

#### Unisex Corduroy 5 Panel Baseball Cap Performance Hats Golf Black Laser **Cut All Seasons**

## More Images

• Fabric Type:

Velour, Denim, Corduroy, Terry, Fleece,

Broadcloth, Mesh, Non-Woven

Unisex 100% Corduroy 5 Panel Baseball Cap Custom Black Laser Cut Hat for All Seasons

Product Description