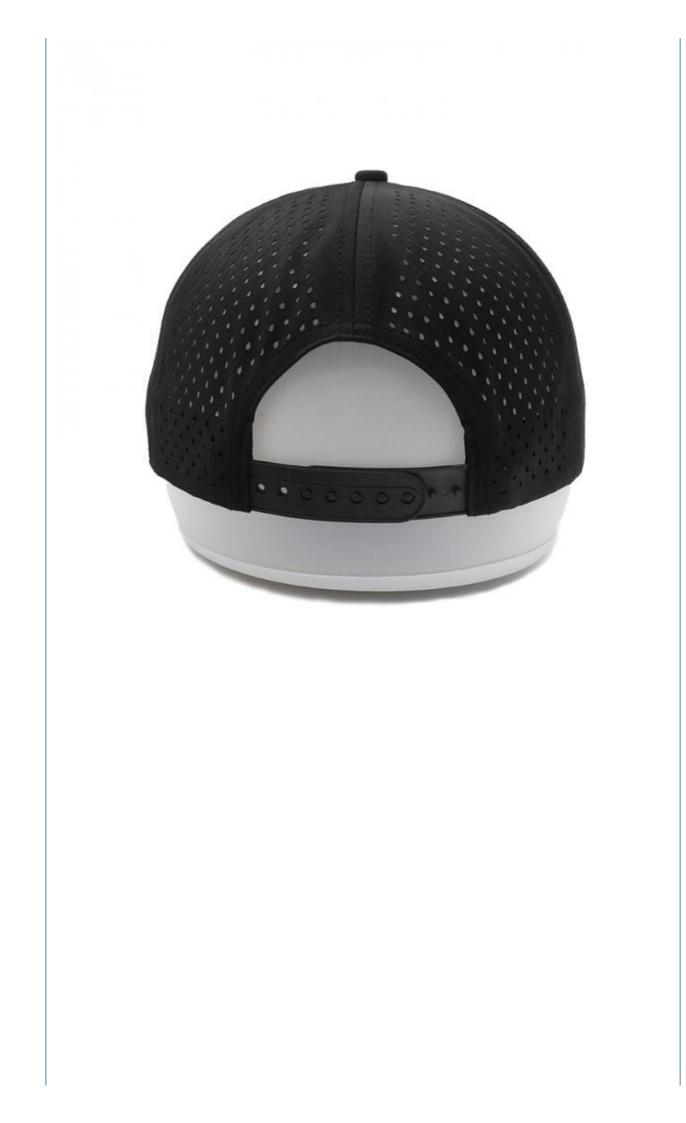

#### Unisex Corduroy 5 Panel Baseball Cap Performance Hats Golf Black Laser **Cut All Seasons**

## More Images

• Fabric Type:

Velour, Denim, Corduroy, Terry, Fleece,

Broadcloth, Mesh, Non-Woven

Unisex 100% Corduroy 5 Panel Baseball Cap Custom Black Laser Cut Hat for All Seasons

Product Description