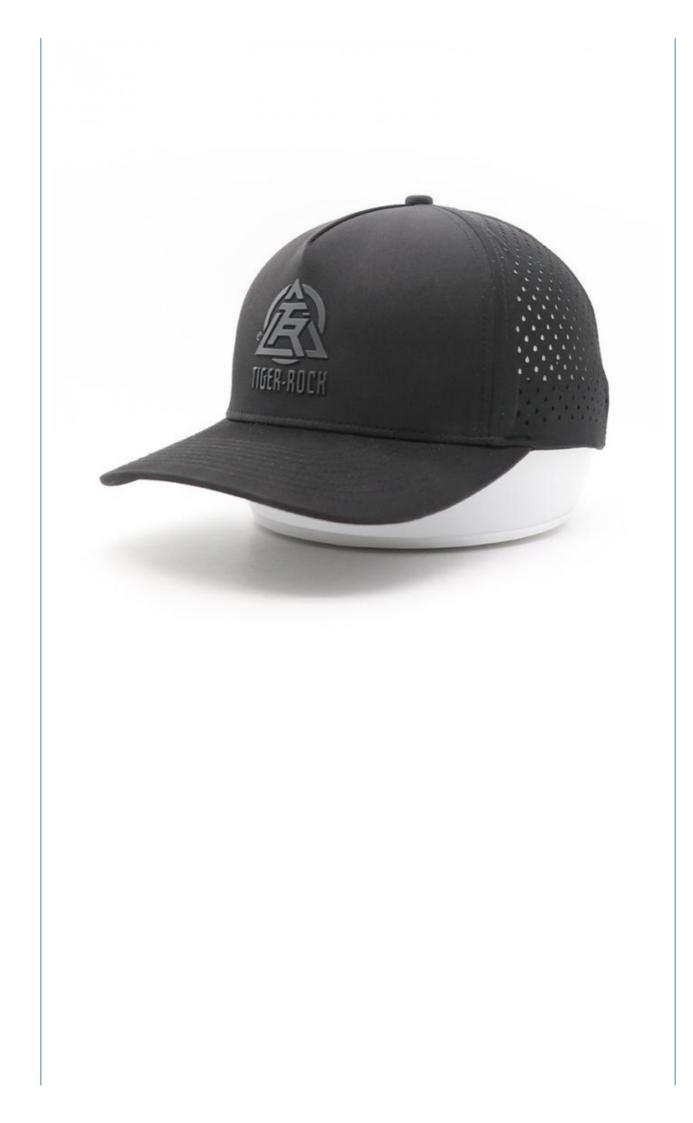

#### Unisex Corduroy 5 Panel Baseball Cap Performance Hats Golf Black Laser **Cut All Seasons**

## More Images

• Fabric Type:

Velour, Denim, Corduroy, Terry, Fleece,

Broadcloth, Mesh, Non-Woven

Unisex 100% Corduroy 5 Panel Baseball Cap Custom Black Laser Cut Hat for All Seasons

Product Description