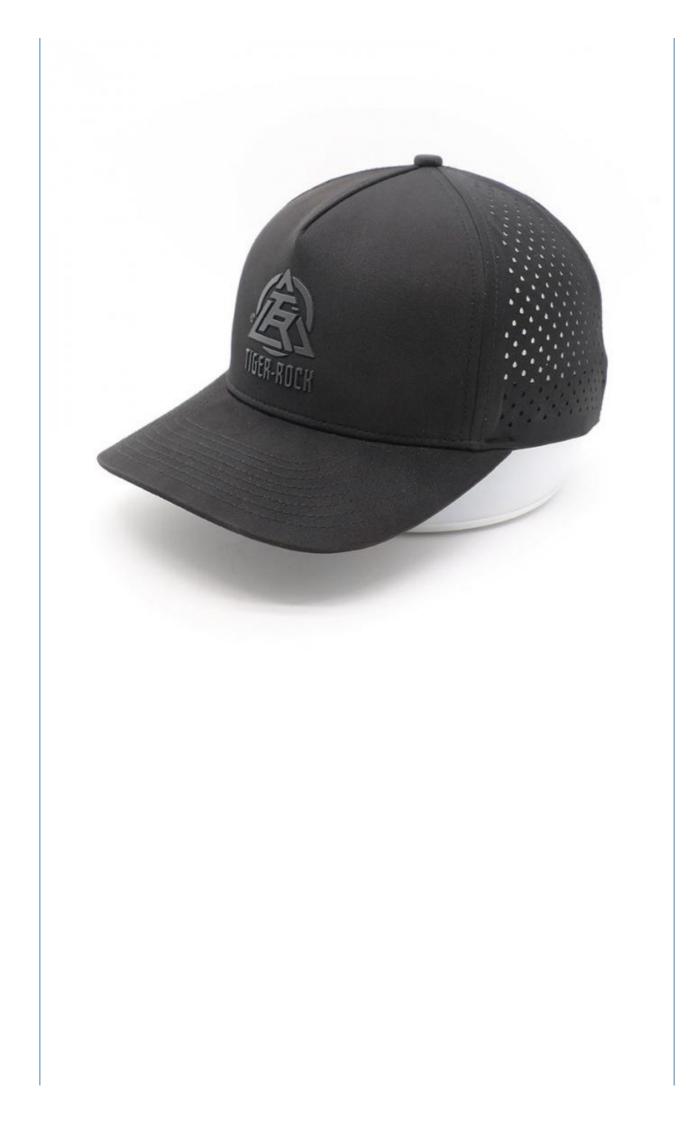

#### Unisex Corduroy 5 Panel Baseball Cap Performance Hats Golf Black Laser **Cut All Seasons**

## More Images

• Fabric Type:

Velour, Denim, Corduroy, Terry, Fleece,

Broadcloth, Mesh, Non-Woven

Unisex 100% Corduroy 5 Panel Baseball Cap Custom Black Laser Cut Hat for All Seasons

Product Description