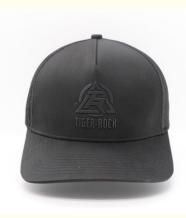

## More Images

• Fabric Type:

Velour, Denim, Corduroy, Terry, Fleece,

Broadcloth, Mesh, Non-Woven

Unisex 100% Corduroy 5 Panel Baseball Cap Custom Black Laser Cut Hat for All Seasons

Product Description