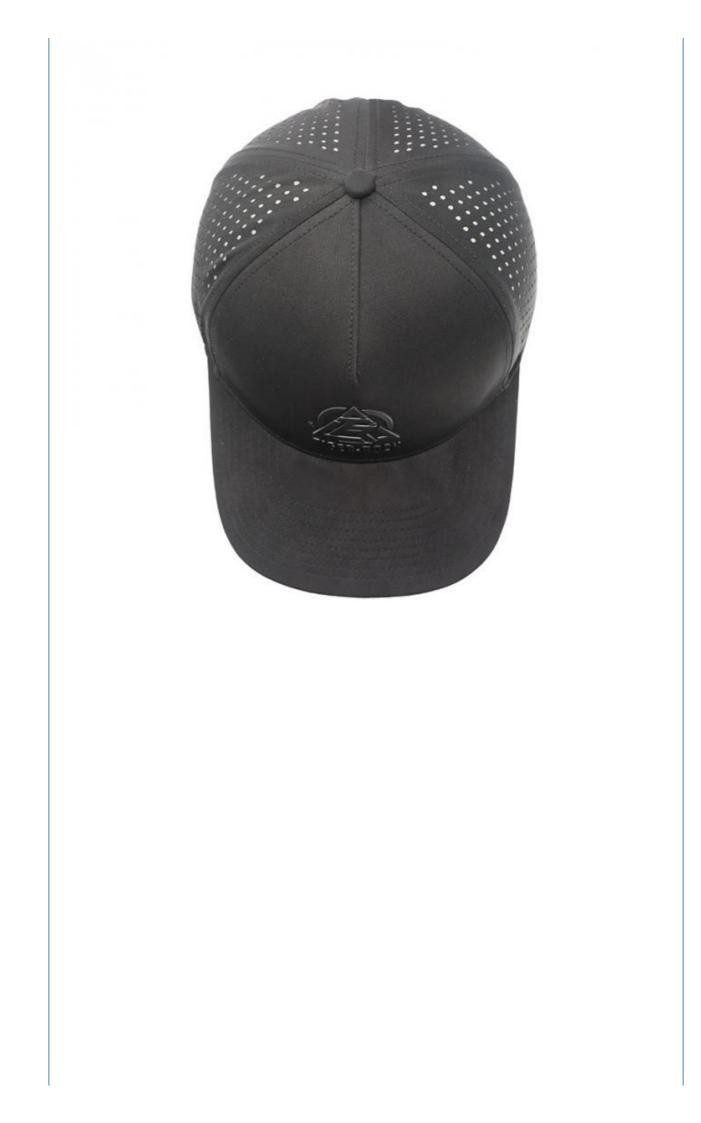

#### Unisex Corduroy 5 Panel Baseball Cap Performance Hats Golf Black Laser **Cut All Seasons**

## More Images

• Fabric Type:

Velour, Denim, Corduroy, Terry, Fleece,

Broadcloth, Mesh, Non-Woven

Unisex 100% Corduroy 5 Panel Baseball Cap Custom Black Laser Cut Hat for All Seasons

Product Description