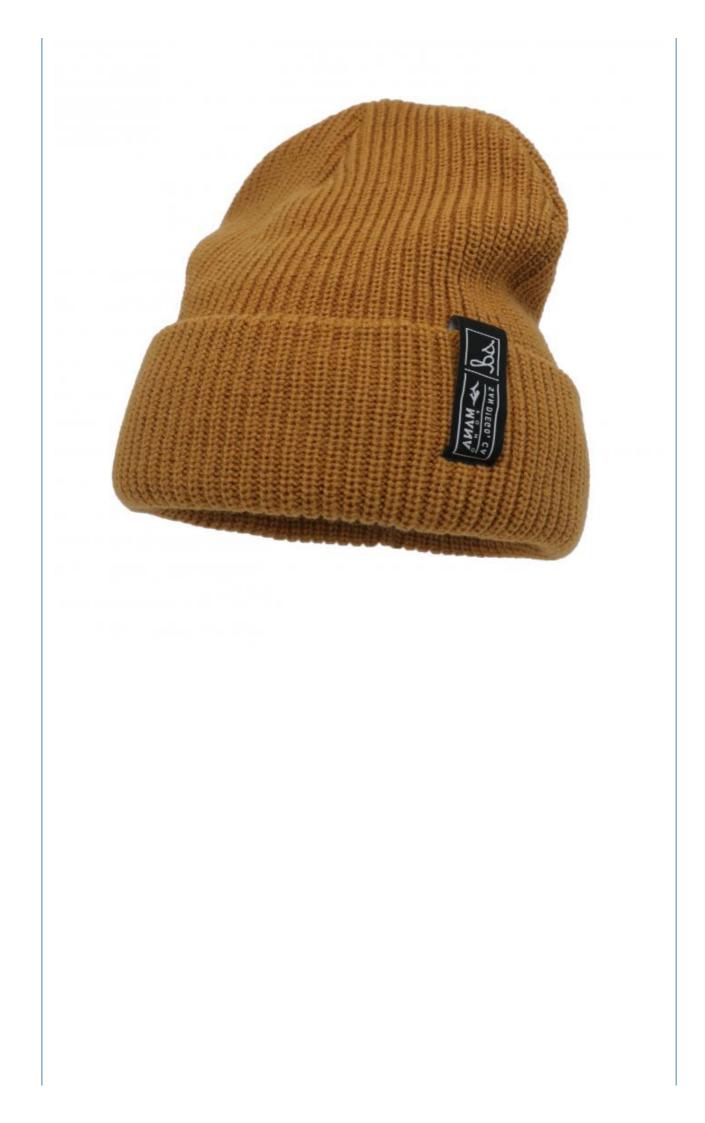

|                                                                                                                                         |  |
| Production<br>Lead Time | According your order quantity,normal 1000pcs should spend 15-25days for production.                    |                                                                                                                                         |  |
|                         |                                                                                                        |                                                                                                                                         |  |

# If you need more details or customized service, please click here to contact us!

Contact us













## Why Choose Us



**Company Profile** 



# **COMPANY PROFILE**

Xiamen Amsewing Clothing Co.,LTD is one of the leading local headwear manufacturers in Xiamen. The company has over 10 years' professional OEM&ODM experience in design, making and export of fashionable accessories of hats, beanies, scarves, socks gloves and garments, with 600 m<sup>2</sup> workshop and 22 skilled workers. The advanced production equipment, strong production team, strict quality control system and quick feedback make sure that our clients receive the good quality products and

service. Sticking to the principle of "Responsibility, Quality and Reputation" helps us earn good comments from clients over 20 countries oversea and domestic in the past 10 years.

The company actively advocates protecting t