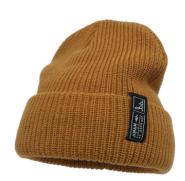

g Embroidery, 3D Embroidery                  |
| Gender:                              | Unisex                                             |
| Age Group:                           | Adults                                             |
| • Style:                             | Image                                              |
| <ul> <li>Pattern Type:</li> </ul>    | Character, Letter, Others                          |
| Applicable Scene:                    | Sports, SKI, Outdoor, Casual, Party,<br>Traveling  |
| <ul> <li>Winter Hat Type:</li> </ul> | Fishmen Beanie                                     |
| Season:                              | 4 Seasons                                          |
| • MOQ:                               | 50                                                 |



## More Images

Destaur



### **Product Description**



**Product Specification** 

# PRODUCT SPECIFICATION

| Item                    | content                                                                                                | optional                                                                                                                                |  |
|-------------------------|--------------------------------------------------------------------------------------------------------|-----------------------------------------------------------------------------------------------------------------------------------------|--|
| Product Name            | Custom your own logo bobble hats high quality beanies for man women best quality beanies manufacturers |