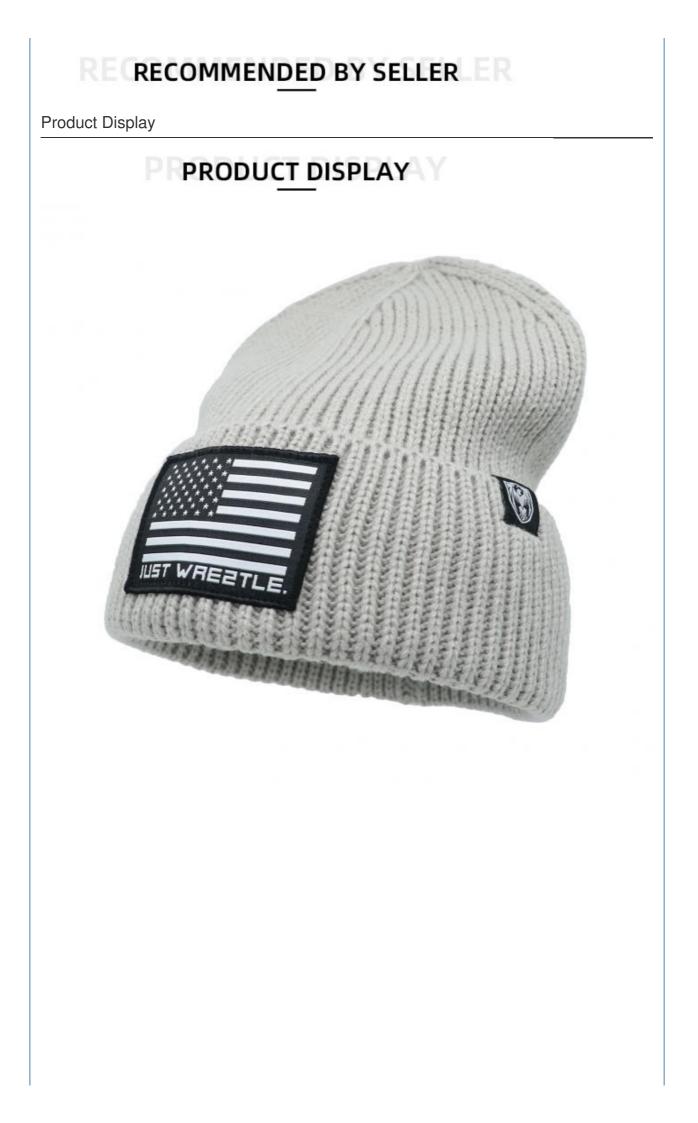

|                                                                                                                                         |  |
| Production<br>Lead Time | According your order quantity,normal 1000pcs should spend 15-25days for production.                    |                                                                                                                                         |  |
|                         |                                                                                                        |                                                                                                                                         |  |

# If you need more details or customized service, please click here to contact us!

Contact us













## Why Choose Us



**Company Profile** 



# **COMPANY PROFILE**

Xiamen Amsewing Clothing Co.,LTD is one of the leading local headwear manufacturers in Xiamen. The company has over 10 years' professional OEM&ODM experience in design, making and export of fashionable accessories of hats, beanies, scarves, socks gloves and garments, with 600 m<sup>2</sup> workshop and 22 skilled workers. The advanced production equipment, strong production team, strict quality control system and quick feedback make sure that our clients receive the good quality products and

service. Sticking to the principle of "Responsibility, Quality and Reputation" helps us earn good comments from clients over 20 countries oversea and domestic in the past 10 years.

The company actively advocates protecting