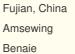

# Custom Logo Beanies Winter Hat Type Fishmen Beanie For Man And Woman

### **Basic Information**

- Place of Origin:
- Brand Name:
- Amsewing
- Model Number:
- Minimum Order Quantity:
- Price:

- 50 pieces
  - \$4.80/pieces 50-199 pieces