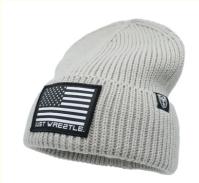

# Custom Logo Beanies Winter Hat Type Fishmen Beanie For Man And Woman

### **Product Specification**

| Printing Methods:                    | Digital Printing, Embossed, Raised Rubber<br>Print |
|--------------------------------------|----------------------------------------------------|
| <ul> <li>Fabric Feature:</li> </ul>  | COMMON                                             |
| • Size:                              | 58 Adjustable                                      |
| Material:                            | 100% Acrylic, Acrylic                              |
| Technics:                            | Maching Embroidery, 3D Embroidery                  |
| Gender:                              | Unisex                                             |
| Age Group:                           | Adults                                             |
| • Style:                             | Image                                              |
| <ul> <li>Pattern Type:</li> </ul>    | Character, Letter, Others                          |
| Applicable Scene:                    | Sports, SKI, Outdoor, Casual, Party,<br>Traveling  |
| <ul> <li>Winter Hat Type:</li> </ul> | Fishmen Beanie                                     |
| Season:                              | 4 Seasons                                          |
| • MOQ:                               | 50                                                 |