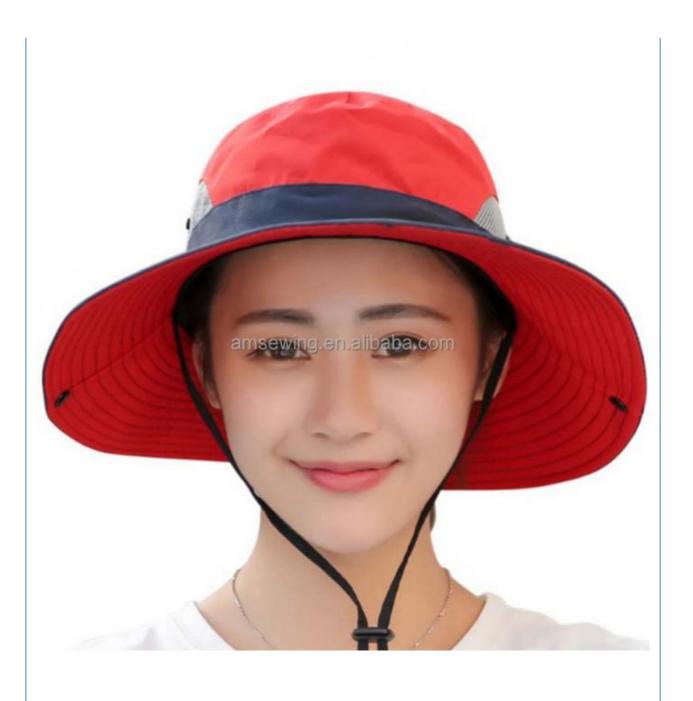

### Women's Outdoor Ponytail Safari Sun Hat Foldable Mesh Wide Brim Bucket **Hat With String**

### **Product Specification**

· Applicable Scene: Beach, Casual, Outdoor, Travel, Fishing,

Traveling

Adults • Age Group: . Gender: Female

• Material: 100% Polyester

• Style: Image

 Applicable Season: Four Seasons Design: **ODM Designs** • Pattern: Embroidered

• Highlight: String Wide Brim Bucket Hat, Outdoor Ponytail Safari Sun Hat,

Foldable Mesh Wide Brim Bucket Hat