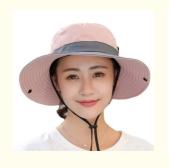

### Women's Outdoor Ponytail Safari Sun Hat Foldable Mesh Wide Brim Bucket **Hat With String**

#### **Basic Information**

. Place of Origin: Fujian, China . Brand Name: custom • Minimum Order Quantity: 100 pieces

\$6.00/pieces 100-199 pieces Packaging Details: 25pcs/Opp bag, 100pcs/box



### **Product Specification**

· Applicable Scene: Beach, Casual, Outdoor, Travel, Fishing,

Traveling

Adults • Age Group: . Gender: Female

• Material: 100% Polyester

• Style: Image

 Applicable Season: Four Seasons Design: **ODM Designs** • Pattern: Embroidered

• Highlight: String Wide Brim Bucket Hat, Outdoor Ponytail Safari Sun Hat,

Foldable Mesh Wide Brim Bucket Hat



### More Images









### Product Description

### **Product Description**

### Company Profile

| Item               | content                                                                                                               | optional                                                                                                                                                                                       |
|--------------------|-----------------------------------------------------------------------------------------------------------------------|------------------------------------------------------------------------------------------------------------------------------------------------------------------------------------------------|
| Product Name       | Wholesale Women's Outd