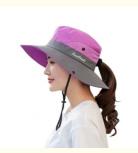

### Women's Outdoor Ponytail Safari Sun Hat Foldable Mesh Wide Brim Bucket **Hat With String**

#### **Basic Information**

. Place of Origin: Fujian, China . Brand Name: custom • Minimum Order Quantity: 100 pieces

\$6.00/pieces 100-199 pieces Packaging Details: 25pcs/Opp bag, 100pcs/box



### **Product Specification**

· Applicable Scene: Beach, Casual, Outdoor, Travel, Fishing,

Traveling

Adults • Age Group: . Gender: Female

• Material: 100% Polyester

• Style: Image

 Applicable Season: Four Seasons Design: **ODM Designs** • Pattern: Embroidered

• Highlight: String Wide Brim Bucket Hat, Outdoor Ponytail Safari Sun Hat,

Foldable Mesh Wide Brim Bucket Hat



### More Images









### Product Description

### **Product Description**

### Company Profile

| Item               | content                                                                                                               | optional                                                                                                                                                                                       |
|--------------------|-----------------------------------------------------------------------------------------------------------------------|------------------------------------------------------------------------------------------------------------------------------------------------------------------------------------------------|
| Product Name       | Wholesale Women's Outdoo