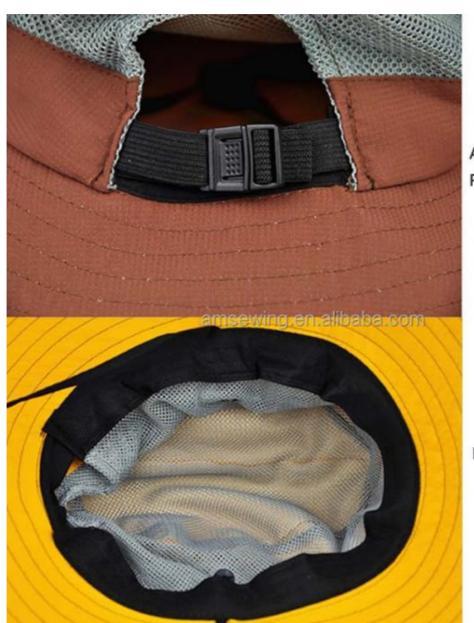

### Company Profile

| Item               | content                                                                                                               | optional                                                                                                                                                                                       |
|--------------------|-----------------------------------------------------------------------------------------------------------------------|------------------------------------------------------------------------------------------------------------------------------------------------------------------------------------------------|
| Product Name       | Wholesale Women's Outdoor Ponytail Safari Sun Hat Foldable Mesh Wide Brim<br>Beach Fishing Hat Bucket Hat With String |                                                                                                                                                                                                |
| Shape              |                                                                                                                       | unconstructed or any other design or shape                                                                                                                                                     |
| Material           | Polyester                                                                                                             | Other material: BIO-washed cotton, heavy weight brushed cotton, pigment dyed, Canvas, Polyester, Acrylic and etc.                                                                              |
| Back Closure       |                                                                                                                       | leather back strap with brass, plastic buckle, metal<br>buckle, elastic, self-fabric back strap with metal buckle<br>etc. And other<br>kinds of back strap closure depend on your requirments. |
| Visor/Brim         |                                                                                                                       | Soft or Hard Pre-curved/flat                                                                                                                                                                   |
| Color              | custom color                                                                                                          | Standard color available(special colors available on request, based on pantone color card)                                                                                                     |
| Size               | 58cm or custom                                                                                                        | Normally,48cm-55cm for kids,56cm-60cm for adults                                                                                                                                               |
| Logo and<br>Design |                                                                                                                       | Printing, Heat transfer printing, Applique Embroidery, 3D embroidery leather patch, woven patch, metal patch, felt applique etc.                                                               |
| MOQ                | 100                                                                                                                   |                                                                                                                                                                                                |
| Packing            | 25pcs/polybag/inner box,4 inner boxes/carton,100pcs/carton                                                            |                                                                                                                                                                                                |
| Price Term         | FOB/DDU/EXW                                                                                                           | Basic price offer depends on final cap's quantity and quality                                                                                                                                  |
| Shipping<br>Method | By sea or by air or express                                                                                           |                                                                                                                                                                                                |
| Payment Terms      | T/T,L/C,Paypal etc.                                                                                                   |                                                                                                                                                                                                |
| Sample time        | 7 days after we receive your sample fee                                                                               |                                                                                                                                                                                                |
| Sample fee         | normally 50\$ for per design. Sample fee is refundable when your order reach 300pcs/design                            |                                                                                                                                                                                                |
| Production         | in 25 days                                                                                                            |                                                                                                                                                                                                |

**Lead Time** 

Adjustable Buckle Ponytail Hole

Breathable Mesh