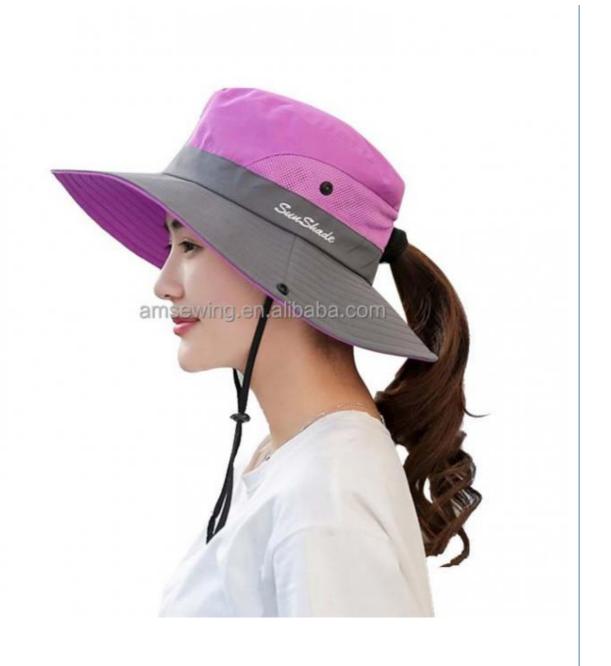

### Women's Outdoor Ponytail Safari Sun Hat Foldable Mesh Wide Brim Bucket **Hat With String**

### **Product Specification**

· Applicable Scene: Beach, Casual, Outdoor, Travel, Fishing,

Traveling

Adults • Age Group: . Gender: Female

• Material: 100% Polyester

• Style: Image

 Applicable Season: Four Seasons Design: **ODM Designs** • Pattern: Embroidered

• Highlight: String Wide Brim Bucket Hat, Outdoor Ponytail Safari Sun Hat,

Foldable Mesh Wide Brim Bucket Hat