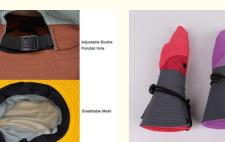

### Women's Outdoor Ponytail Safari Sun Hat Foldable Mesh Wide Brim Bucket **Hat With String**

#### **Basic Information**

. Place of Origin: Fujian, China . Brand Name: custom • Minimum Order Quantity: 100 pieces

\$6.00/pieces 100-199 pieces Packaging Details: 25pcs/Opp bag, 100pcs/box



### **Product Specification**

· Applicable Scene: Beach, Casual, Outdoor, Travel, Fishing,

Traveling

Adults • Age Group: . Gender: Female

• Material: 100% Polyester

• Style: Image

 Applicable Season: Four Seasons Design: **ODM Designs** • Pattern: Embroidered

• Highlight: String Wide Brim Bucket Hat, Outdoor Ponytail Safari Sun Hat,

Foldable Mesh Wide Brim Bucket Hat



### More Images









### Product Description

### **Product Description**

### Company Profile

| Item               | content                                                                                                               | optional                                                                                                                                                                                       |
|--------------------|-----------------------------------------------------------------------------------------------------------------------|------------------------------------------------------------------------------------------------------------------------------------------------------------------------------------------------|
| Product Name       | Wholesale Women's Outdoor Po