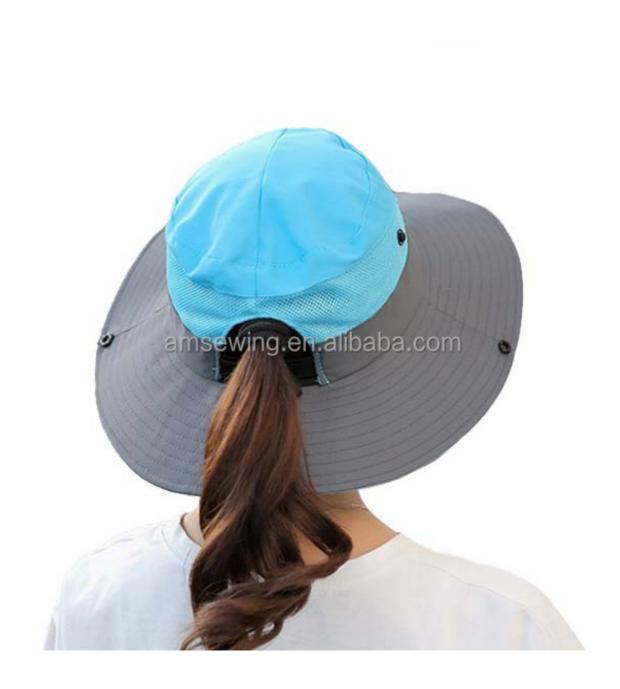

### Women's Outdoor Ponytail Safari Sun Hat Foldable Mesh Wide Brim Bucket **Hat With String**

### **Product Specification**

· Applicable Scene: Beach, Casual, Outdoor, Travel, Fishing,

Traveling

Adults • Age Group: . Gender: Female

• Material: 100% Polyester

• Style: Image

 Applicable Season: Four Seasons Design: **ODM Designs** • Pattern: Embroidered

• Highlight: String Wide Brim Bucket Hat, Outdoor Ponytail Safari Sun Hat,

Foldable Mesh Wide Brim Bucket Hat

**Lead Time** 

Adjustable Buckle Ponytail Hole

Breathable Mesh