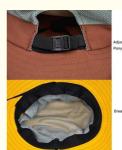

### Women's Outdoor Ponytail Safari Sun Hat Foldable Mesh Wide Brim Bucket **Hat With String**

#### **Basic Information**

. Place of Origin: Fujian, China . Brand Name: custom • Minimum Order Quantity: 100 pieces

\$6.00/pieces 100-199 pieces Packaging Details: 25pcs/Opp bag, 100pcs/box



### **Product Specification**

· Applicable Scene: Beach, Casual, Outdoor, Travel, Fishing,

Traveling

Adults • Age Group: . Gender: Female

• Material: 100% Polyester

• Style: Image

 Applicable Season: Four Seasons Design: **ODM Designs** • Pattern: Embroidered

• Highlight: String Wide Brim Bucket Hat, Outdoor Ponytail Safari Sun Hat,

Foldable Mesh Wide Brim Bucket Hat



### More Images









### Product Description

### **Product Description**

### Company Profile

| Item               | content                                                                                                               | optional                                                                                                                                                                                       |
|--------------------|-----------------------------------------------------------------------------------------------------------------------|------------------------------------------------------------------------------------------------------------------------------------------------------------------------------------------------|
| Product Name       | Wholesale Women's Outdoor