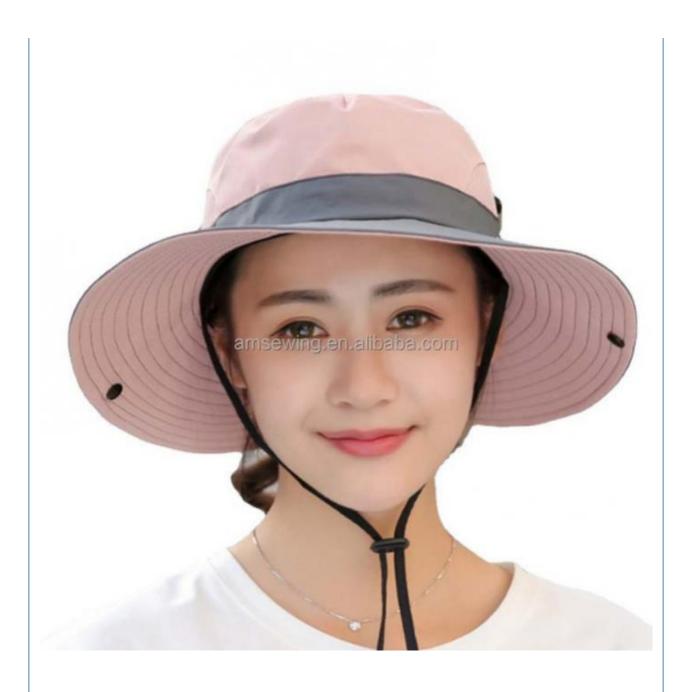

### Women's Outdoor Ponytail Safari Sun Hat Foldable Mesh Wide Brim Bucket **Hat With String**

### **Product Specification**

· Applicable Scene: Beach, Casual, Outdoor, Travel, Fishing,

Traveling

Adults • Age Group: . Gender: Female

• Material: 100% Polyester

• Style: Image

 Applicable Season: Four Seasons Design: **ODM Designs** • Pattern: Embroidered

• Highlight: String Wide Brim Bucket Hat, Outdoor Ponytail Safari Sun Hat,

Foldable Mesh Wide Brim Bucket Hat