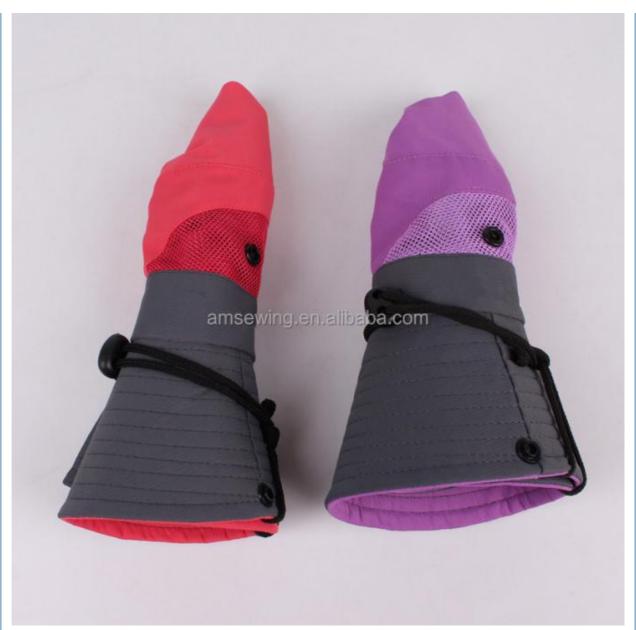

### Women's Outdoor Ponytail Safari Sun Hat Foldable Mesh Wide Brim Bucket **Hat With String**

• Highlight: String Wide Brim Bucket Hat, Outdoor Ponytail Safari Sun Hat,

Foldable Mesh Wide Brim Bucket Hat

**Lead Time** 

Adjustable Buckle Ponytail Hole

Breathable Mesh