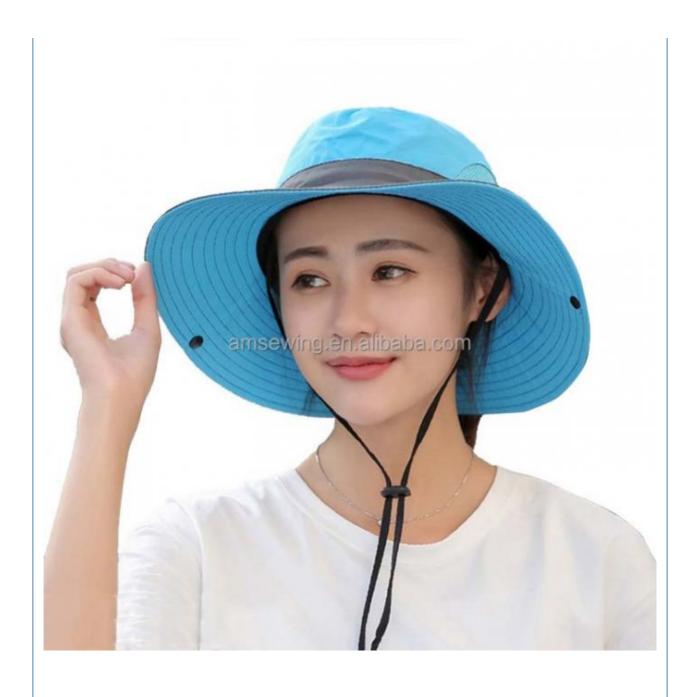

### Women's Outdoor Ponytail Safari Sun Hat Foldable Mesh Wide Brim Bucket **Hat With String**

### **Product Specification**

· Applicable Scene: Beach, Casual, Outdoor, Travel, Fishing,

Traveling

Adults • Age Group: . Gender: Female

• Material: 100% Polyester

• Style: Image

 Applicable Season: Four Seasons Design: **ODM Designs** • Pattern: Embroidered

• Highlight: String Wide Brim Bucket Hat, Outdoor Ponytail Safari Sun Hat,

Foldable Mesh Wide Brim Bucket Hat