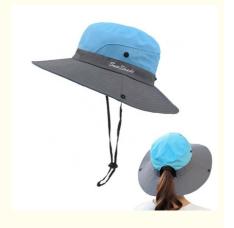

### Women's Outdoor Ponytail Safari Sun Hat Foldable Mesh Wide Brim Bucket **Hat With String**

• Highlight: String Wide Brim Bucket Hat, Outdoor Ponytail Safari Sun Hat,

Foldable Mesh Wide Brim Bucket Hat