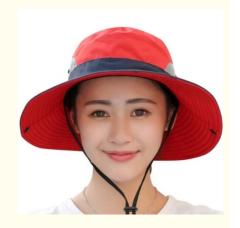

### Women's Outdoor Ponytail Safari Sun Hat Foldable Mesh Wide Brim Bucket **Hat With String**

#### **Basic Information**

. Place of Origin: Fujian, China . Brand Name: custom • Minimum Order Quantity: 100 pieces

\$6.00/pieces 100-199 pieces Packaging Details: 25pcs/Opp bag, 100pcs/box



### **Product Specification**

· Applicable Scene: Beach, Casual, Outdoor, Travel, Fishing,

Traveling

Adults • Age Group: . Gender: Female

• Material: 100% Polyester

• Style: Image

 Applicable Season: Four Seasons Design: **ODM Designs** • Pattern: Embroidered

• Highlight: String Wide Brim Bucket Hat, Outdoor Ponytail Safari Sun Hat,

Foldable Mesh Wide Brim Bucket Hat



### More Images









### Product Description

### **Product Description**

### Company Profile

| Item               | content                                                                                                               | optional                                                                                                                                                                                       |
|--------------------|-----------------------------------------------------------------------------------------------------------------------|------------------------------------------------------------------------------------------------------------------------------------------------------------------------------------------------|
| Product Name       | Who