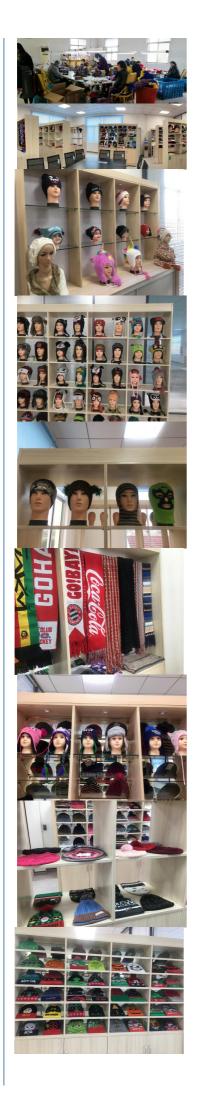

#### More Images

Custom Embroidery Logo Winter Warm Fisherman Hats in Black Corduroy with Satin Lining

Product Description