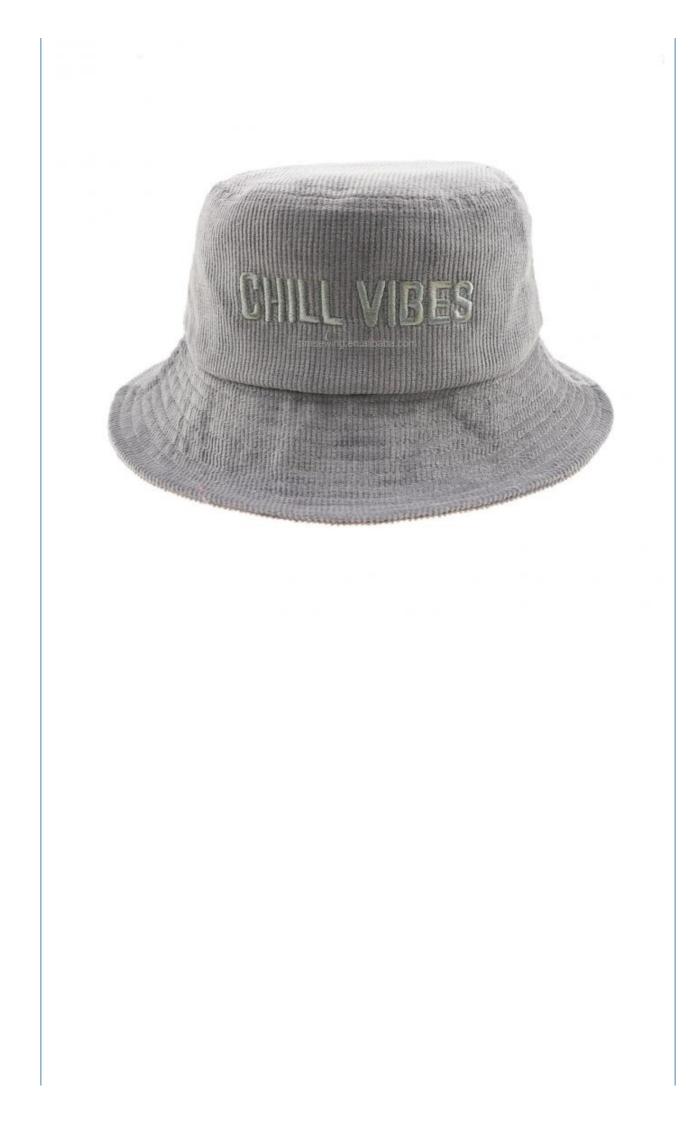

#### Embroidery Logo Winter Warm Fisherman Hats Black Bucket Cap Corduroy Satin Lining

#### **Product Specification**

Adults • Age Group: Gender: Unisex • Material: 100% Corduroy • Style: Image • Applicable Season: Four Seasons • Design: ODM Designs • Pattern: Embroidered Winter Fisherman Hats, Warm Fisherman Hats, • Highlight: black bucket cap

#### More Images

Custom Embroidery Logo Winter Warm Fisherman Hats in Black Corduroy with Satin Lining

Product Description