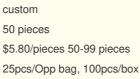

#### Embroidery Logo Winter Warm Fisherman Hats Black Bucket Cap Corduroy Satin Lining

#### **Product Specification**

Adults • Age Group: Gender: Unisex • Material: 100% Corduroy • Style: Image • Applicable Season: Four Seasons • Design: ODM Designs • Pattern: Embroidered Winter Fisherman Hats, Warm Fisherman Hats, • Highlight: black bucket cap

#### More Images

Custom Embroidery Logo Winter Warm Fisherman Hats in Black Corduroy with Satin Lining

Product Description