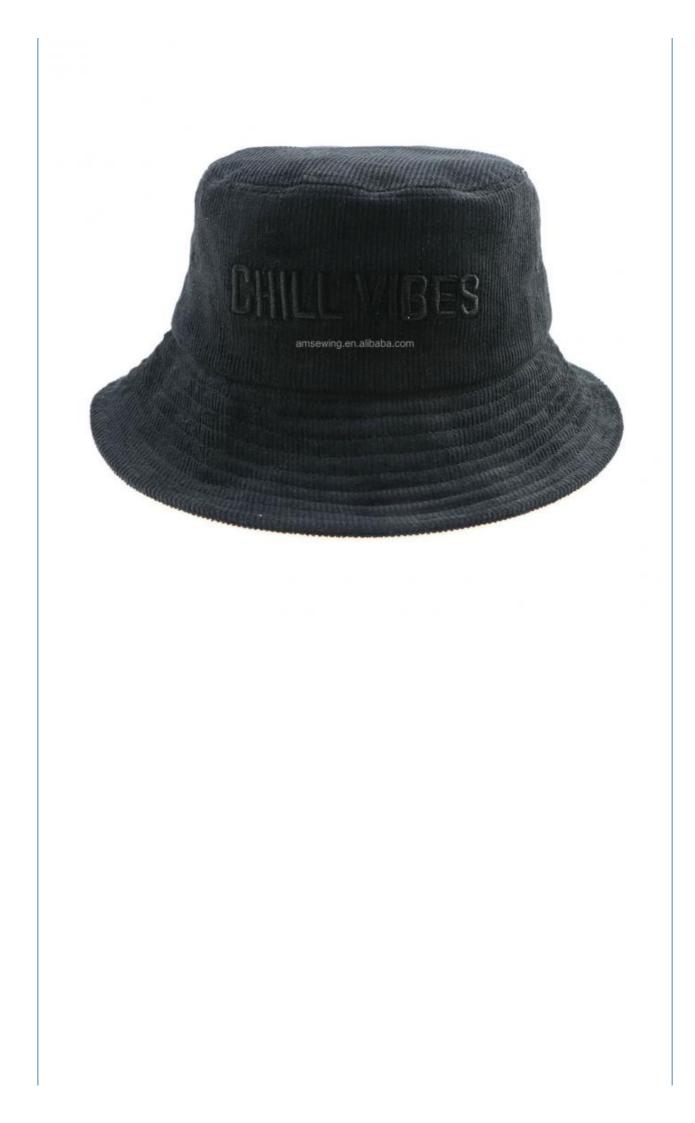

#### Embroidery Logo Winter Warm Fisherman Hats Black Bucket Cap Corduroy Satin Lining

#### **Product Specification**

Adults • Age Group: Gender: Unisex • Material: 100% Corduroy • Style: Image • Applicable Season: Four Seasons • Design: ODM Designs • Pattern: Embroidered Winter Fisherman Hats, Warm Fisherman Hats, • Highlight: black bucket cap

#### More Images

Custom Embroidery Logo Winter Warm Fisherman Hats in Black Corduroy with Satin Lining

Product Description