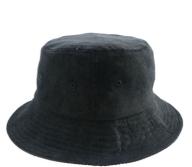

#### Embroidery Logo Winter Warm Fisherman Hats Black Bucket Cap Corduroy Satin Lining

#### **Product Specification**

Adults • Age Group: Gender: Unisex • Material: 100% Corduroy • Style: Image • Applicable Season: Four Seasons • Design: ODM Designs • Pattern: Embroidered Winter Fisherman Hats, Warm Fisherman Hats, • Highlight: black bucket cap

#### More Images

Custom Embroidery Logo Winter Warm Fisherman Hats in Black Corduroy with Satin Lining

Product Description