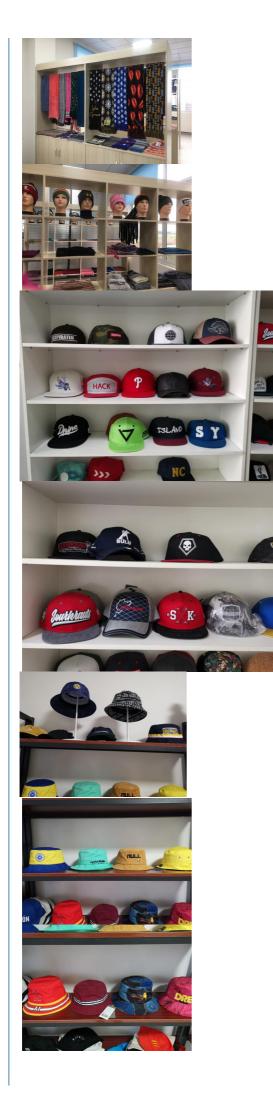

#### More Images

Custom Embroidery Logo Winter Warm Fisherman Hats in Black Corduroy with Satin Lining

Product Description