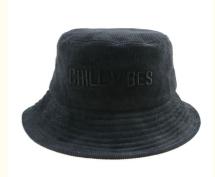

#### Embroidery Logo Winter Warm Fisherman Hats Black Bucket Cap Corduroy Satin Lining

#### **Product Specification**

Adults • Age Group: Gender: Unisex • Material: 100% Corduroy • Style: Image • Applicable Season: Four Seasons • Design: ODM Designs • Pattern: Embroidered Winter Fisherman Hats, Warm Fisherman Hats, • Highlight: black bucket cap

#### More Images

Custom Embroidery Logo Winter Warm Fisherman Hats in Black Corduroy with Satin Lining

Product Description