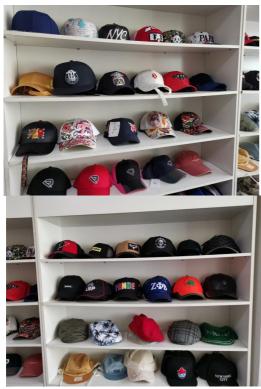

#### More Images

Custom Embroidery Logo Winter Warm Fisherman Hats in Black Corduroy with Satin Lining

Product Description