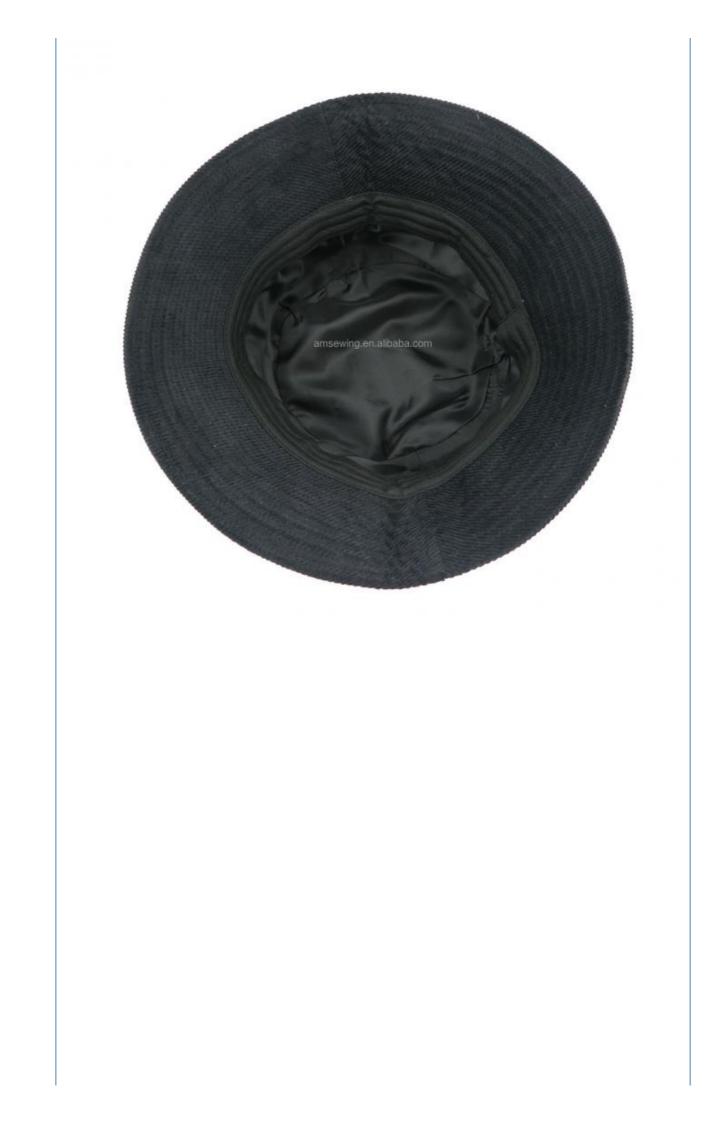

#### More Images

Custom Embroidery Logo Winter Warm Fisherman Hats in Black Corduroy with Satin Lining

Product Description

### Company Profile

| Item                    | content                                                                                                       | optional                                                                                                                                                                                       |
|-------------------------|---------------------------------------------------------------------------------------------------------------|------------------------------------------------------------------------------------------------------------------------------------------------------------------------------------------------|
| Product Name            | Custom Embroidery Logo Winter Warm Fisherman Hats Satin Lined Flat Wide<br>Brim Black Corduroy Bucket Hat Men |                                                                                                                                                                                                |
| Shape                   |                                                                                                               | unconstructed or any other design or shape                                                                                                                                                     |
| Material                | Corduroy                                                                                                      | Other material: BIO-washed cotton, heavy weight<br>brushed cotton, pigment dyed, Canvas, Polyester,<br>Acrylic and etc.                                                                        |
| Back Closure            |                                                                                                               | leather back strap with brass, plastic buckle, metal<br>buckle, elastic, self-fabric back strap with metal buckle<br>etc. And other<br>kinds of back strap closure depend on your requirments. |
| Visor/Brim              |                                                                                                               | Soft or Hard Pre-curved/flat                                                                                                                                                                   |
| Color                   | custom color                                                                                                  | Standard color available(special colors available on request, based on pantone color card)                                                                                                     |
| Size                    | 58cm or custom                                                                                                | Normally,48cm-55cm for kids,56cm-60cm for adults                                                                                                                                               |
| Logo and<br>Design      |                                                                                                               | Printing, Heat transfer printing, Applique Embroidery, 3D<br>embroidery leather patch, woven patch, metal patch, felt<br>applique etc.                                                         |
| MOQ                     | 50                                                                                                            |                                                                                                                                                                                                |
| Packing                 | 25pcs/polybag/inner box,4 inner boxes/carton,100pcs/carton                                                    |                                                                                                                                                                                                |
| Price Term              | FOB/DDU/EXW                                                                                                   | Basic price offer depends on final cap's quantity and quality                                                                                                                                  |
| Shipping<br>Method      | By sea or by air or express                                                                                   |                                                                                                                                                                                                |
| Payment Terms           | T/T,L/C,Paypal etc.                                                                                           |                                                                                                                                                                                                |
| Sample time             | 7 days after we receive your sample fee                                                                       |                                                                                                                                                                                                |
| Sample fee              | normally 50\$ for per design. Sample fee is refundable when your order reach 300pcs/design                    |                                                                                                                                                                                                |
| Production<br>Lead Time | in 25 days                                                                                                    |                                                                                                                                                                                                |