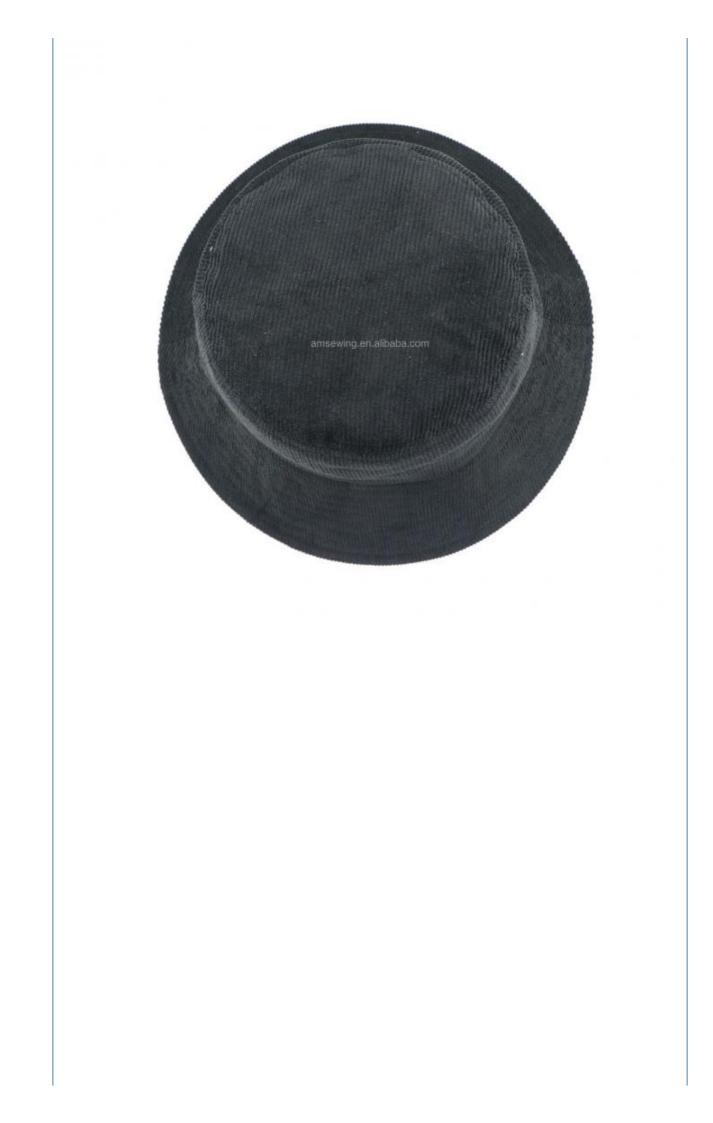

#### Embroidery Logo Winter Warm Fisherman Hats Black Bucket Cap Corduroy Satin Lining

#### **Product Specification**

Adults • Age Group: Gender: Unisex • Material: 100% Corduroy • Style: Image • Applicable Season: Four Seasons • Design: ODM Designs • Pattern: Embroidered Winter Fisherman Hats, Warm Fisherman Hats, • Highlight: black bucket cap

#### More Images

Custom Embroidery Logo Winter Warm Fisherman Hats in Black Corduroy with Satin Lining

Product Description