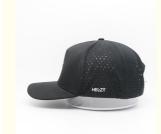

China
 Brand Name: Amsewing
 Model Number: Baseball Hat
 Minimum Order Quantity: 50 pieces

Price: \$6.50/pieces 50-199 pieces
Packaging Details: 10pcs/Opp bag, 200pcs/box
Supply Ability: 15 Bag/Bags per Day



### **Product Specification**

Printing Methods: Digital Printing, Raised Rubber Print, Digital

Print, Ready-made Apparel Direct Digital

Printing

Panel Style: 5-Panel Hat
Fabric Feature: COMMON
Material: 100% Acrylic

Technics: Silk Screen Printing, Maching Embroidery,

Sequin Embroidery, Nail Bead Embroidery

Gender: Unisex Age Group: Adults

• Style: Fashion, Sporty, Casual, Party, Character,

Street Style

• Pattern Type: Animal, Cartoon, Character, Hand-painted,

Solid

Applicable Season: Four Seasons

• Fabric Type: Velour, Corduroy, Oxford, Fleece, Mesh



### More Images









### **Product Description**

### **Product Description**

### Specification

Item content

Product Name Fashion Custom 5 Panel Laser Cutting Hole Baseball Hat Custom High Quality

Adjustable Outdoor Sports Caps For Kid

**Design** OEM/ODM Accepted

Fabric Custom fabric, cotton/acrylic/polyester/recycle eco-friendly material

Color Custom Color

Size Custom Size. Normally, 48cm-55cm for kids, 56cm-60cm for adults

Logo and Design Embroidery

MOQ 50Pcs

Packing 25pcs/polybag/inner box,4 inner boxes/carton,100pcs/carton

Price Term FOB/DDU/EXW, Basic price offer depends on final cap's quantity and quality

1.By express, such as DHL ,UPS, TNT etc.

Shipping Method 2.By sea

3.By air

Payment Terms T/T, L/C, Paypal, Western Union etc.

Sample time 7 days after we receive your sample fee