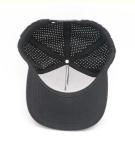

# Adjustable Outdoor Sports Caps For Kid Custom 5 Panel Laser Cutting Hole Baseball Hat

### **Product Specification**

Printing Methods: Digital Printing, Raised Rubber Print, Digital

Print, Ready-made Apparel Direct Digital

Printing

Panel Style: 5-Panel Hat
Fabric Feature: COMMON
Material: 100% Acrylic

Technics: Silk Screen Printing, Maching Embroidery,

Sequin Embroidery, Nail Bead Embroidery

Gender: Unisex Age Group: Adults

• Style: Fashion, Sporty, Casual, Party, Character,

Street Style

• Pattern Type: Animal, Cartoon, Character, Hand-painted,