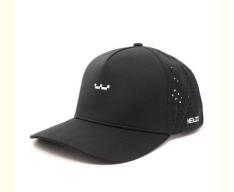

# Adjustable Outdoor Sports Caps For Kid Custom 5 Panel Laser Cutting Hole Baseball Hat

### **Basic Information**

Place of Origin: Fujian, China
 Brand Name: Amsewing
 Model Number: Baseball Hat
 Minimum Order Quantity: 50 pieces

Price: \$6.50/pieces 50-199 pieces
Packaging Details: 10pcs/Opp bag, 200pcs/box
Supply Ability: 15 Bag/Bags per Day



### **Product Specification**

Printing Methods: Digital Printing, Raised Rubber Print, Digital

Print, Ready-made Apparel Direct Digital

Printing

Panel Style: 5-Panel Hat
Fabric Feature: COMMON
Material: 100% Acrylic

Technics: Silk Screen Printing, Maching Embroidery,

Sequin Embroidery, Nail Bead Embroidery

Gender: Unisex Age Group: Adults

• Style: Fashion, Sporty, Casual, Party, Character,

Street Style

• Pattern Type: Animal, Cartoon, Character, Hand-painted,

Solid

Applicable Season: Four Seasons

• Fabric Type: Velour, Corduroy, Oxford, Fleece, Mesh



### More Images









### **Product Description**

### **Product Description**

### Specification

Item content

Product Name Fashion Custom 5 Panel Laser Cutting Hole Baseball Hat Custom High Quality

Adjustable Outdoor Sp