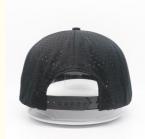

ina
 Brand Name: Amsewing
 Model Number: Baseball Hat
 Minimum Order Quantity: 50 pieces

Price: \$6.50/pieces 50-199 pieces
Packaging Details: 10pcs/Opp bag, 200pcs/box
Supply Ability: 15 Bag/Bags per Day



### **Product Specification**

Printing Methods: Digital Printing, Raised Rubber Print, Digital

Print, Ready-made Apparel Direct Digital

Printing

Panel Style: 5-Panel Hat
Fabric Feature: COMMON
Material: 100% Acrylic

Technics: Silk Screen Printing, Maching Embroidery,

Sequin Embroidery, Nail Bead Embroidery

Gender: Unisex Age Group: Adults

• Style: Fashion, Sporty, Casual, Party, Character,

Street Style

• Pattern Type: Animal, Cartoon, Character, Hand-painted,

Solid

Applicable Season: Four Seasons

• Fabric Type: Velour, Corduroy, Oxford, Fleece, Mesh



### More Images









### **Product Description**

### **Product Description**

### Specification

Item content

Product Name Fashion Custom 5 Panel Laser Cutting Hole Baseball Hat Custom High Quality

Adjustable Outdoor Sports Caps For Kid

**Design** OEM/ODM Accepted

Fabric Custom fabric, cotton/acrylic/polyester/recycle eco-friendly material

Color Custom Color

Size Custom Size. Normally, 48cm-55cm for kids, 56cm-60cm for adults

Logo and Design Embroidery

MOQ 50Pcs

Packing 25pcs/polybag/inner box,4 inner boxes/carton,100pcs/carton

Price Term FOB/DDU/EXW, Basic price offer depends on final cap's quantity and quality

1.By express, such as DHL ,UPS, TNT etc.

Shipping Method 2.By sea

3.By air

Payment Terms T/T, L/C, Paypal, Western Union etc.

Sample time 7 days after we receive your sample fee