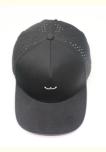

# Adjustable Outdoor Sports Caps For Kid Custom 5 Panel Laser Cutting Hole Baseball Hat

### **Product Specification**

Printing Methods: Digital Printing, Raised Rubber Print, Digital

Print, Ready-made Apparel Direct Digital

Printing

Panel Style: 5-Panel Hat
Fabric Feature: COMMON
Material: 100% Acrylic

Technics: Silk Screen Printing, Maching Embroidery,

Sequin Embroidery, Nail Bead Embroidery

Gender: Unisex Age Group: Adults

• Style: Fashion, Sporty, Casual, Party, Character,

Street Style

• Pattern Type: Animal, Cartoon, Character, Hand-painted,