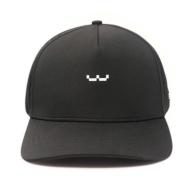

of Origin: Fujian, China
 Brand Name: Amsewing
 Model Number: Baseball Hat
 Minimum Order Quantity: 50 pieces

Price: \$6.50/pieces 50-199 pieces
Packaging Details: 10pcs/Opp bag, 200pcs/box
Supply Ability: 15 Bag/Bags per Day



### **Product Specification**

Printing Methods: Digital Printing, Raised Rubber Print, Digital

Print, Ready-made Apparel Direct Digital

Printing

Panel Style: 5-Panel Hat
Fabric Feature: COMMON
Material: 100% Acrylic

Technics: Silk Screen Printing, Maching Embroidery,

Sequin Embroidery, Nail Bead Embroidery

Gender: Unisex Age Group: Adults

• Style: Fashion, Sporty, Casual, Party, Character,

Street Style

• Pattern Type: Animal, Cartoon, Character, Hand-painted,

Solid

Applicable Season: Four Seasons

• Fabric Type: Velour, Corduroy, Oxford, Fleece, Mesh



### More Images









### **Product Description**

### **Product Description**

### Specification

Item content

Product Name Fashion Custom 5 Panel Laser Cutting Hole Baseball Hat Custom High Quality

Adjustable Outdoor Sports Caps For Kid

**Design** OEM/ODM Accepted

Fabric Custom fabric, cotton/acrylic/polyester/recycle eco-friendly material

Color Custom Color

Size Custom Size. Normally, 48cm-55cm for kids, 56cm-60cm for adults

Logo and Design Embroidery

MOQ 50Pcs

Packing 25pcs/polybag/inner box,4 inner boxes/carton,100pcs/carton

Price Term FOB/DDU/EXW, Basic price offer depends on final cap's quantity and quality

1.By express, such as DHL ,UPS, TNT etc.

Shipping Method 2.By sea

3.By air

Payment Terms T/T, L/C, Paypal, Western Union etc.

Sample time 7 days after we rece