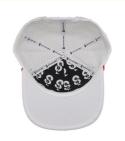

# Cartoon Pattern Custom 5 Panel Golf Hats With Laser Cutting Holes And Adjustable Rope

### **Product Specification**

Printing Methods: Digital Printing, Raised Rubber Print, Digital

Print, Ready-made Apparel Direct Digital

Printing

Panel Style: 5-Panel Hat
Fabric Feature: COMMON
Material: 100% Acrylic

• Technics: Silk Screen Printing, Maching Embroidery,

Sequin Embroidery, Nail Bead Embroidery

Gender: Unisex Age Group: Adults

• Style: Fashion, Sporty, Casual, Party, Character,

Street Style

• Pattern Type: Animal, Cartoon, Character, Hand-painted,

Solid

Applicable Season: Four Seasons

• Fabric Type: Velour, Corduroy, Oxford, Fleece, Mesh