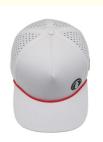

# Cartoon Pattern Custom 5 Panel Golf Hats With Laser Cutting Holes And Adjustable Rope

### **Product Specification**

Printing Methods: Digital Printing, Raised Rubber Print, Digital

Print, Ready-made Apparel Direct Digital

Printing

Panel Style: 5-Panel Hat
Fabric Feature: COMMON
Material: 100% Acrylic

• Technics: Silk Screen Printing, Maching Embroidery,

Sequin Embroidery, Nail Bead Embroidery

Gender: Unisex Age Group: Adults

• Style: Fashion, Sporty, Casual, Party, Character,

Street Style

• Pattern Type: Animal, Cartoon, Character, Hand-painted,

Solid

Applicable Season: Four Seasons

• Fabric Type: Velour, Corduroy, Oxford, Fleece, Mesh