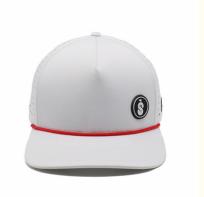

# Cartoon Pattern Custom 5 Panel Golf Hats With Laser Cutting Holes And Adjustable Rope

### **Product Specification**

Printing Methods: Digital Printing, Raised Rubber Print, Digital

Print, Ready-made Apparel Direct Digital

Printing

Panel Style: 5-Panel Hat
Fabric Feature: COMMON
Material: 100% Acrylic

• Technics: Silk Screen Printing, Maching Embroidery,

Sequin Embroidery, Nail Bead Embroidery

Gender: Unisex Age Group: Adults

• Style: Fashion, Sporty, Casual, Party, Character,

Street Style

• Pattern Type: Animal, Cartoon, Character, Hand-painted,