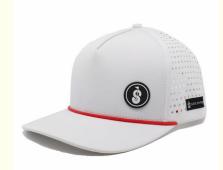

# Cartoon Pattern Custom 5 Panel Golf Hats With Laser Cutting Holes And Adjustable Rope

### **Product Specification**

Printing Methods: Digital Printing, Raised Rubber Print, Digital

Print, Ready-made Apparel Direct Digital

Printing

Panel Style: 5-Panel Hat
Fabric Feature: COMMON
Material: 100% Acrylic

• Technics: Silk Screen Printing, Maching Embroidery,

Sequin Embroidery, Nail Bead Embroidery

Gender: Unisex Age Group: Adults

• Style: Fashion, Sporty, Casual, Party, Character,

Street Style

• Pattern Type: Animal, Cartoon, Character, Hand-painted,