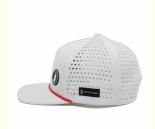

### LOCATION

ON THE BRIM FRONT AND SIDE PANEL CROSS THE SEAM

ON THE CLOSURE STRAP BACK PANEL NEAR STRAP

UNDER BRIM