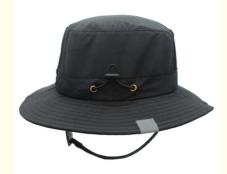

# Image Style 2021 Sun Protection Hat For Men/Women Unisex Fishing Hiking Surfing Hat

#### **Product Specification**

Age Group: AdultsGender: Unisex

Material: 100% Polyester

• Style: Image

Design: ODM DesignsPattern: Printed

• Highlight: Men Sun Protection Hat,

Image Style 2021 Sun Protection Hat, Unisex Fishing Hiking Surfing Hat