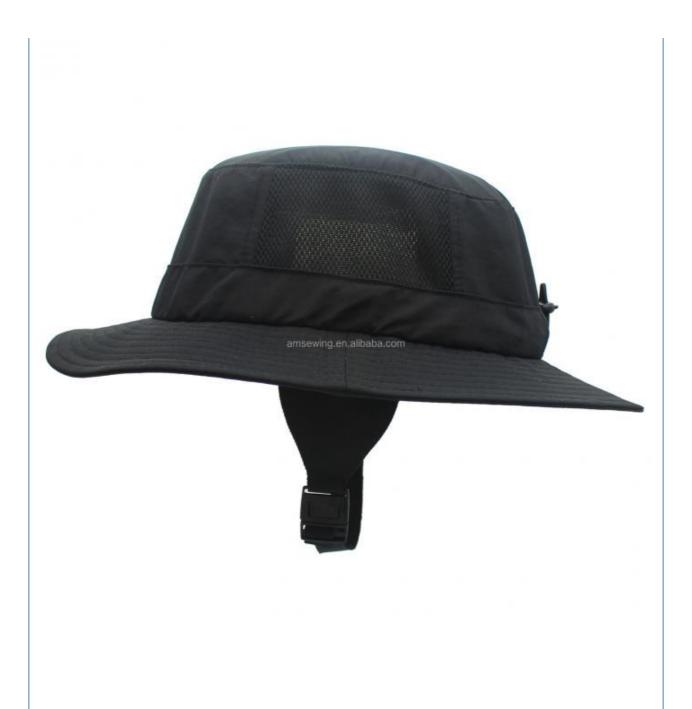

# Image Style 2021 Sun Protection Hat For Men/Women Unisex Fishing Hiking Surfing Hat

#### **Product Specification**

Age Group: AdultsGender: Unisex

Material: 100% Polyester

• Style: Image

Design: ODM DesignsPattern: Printed

• Highlight: Men Sun Protection Hat,

Image Style 2021 Sun Protection Hat, Unisex Fishing Hiking Surfing Hat