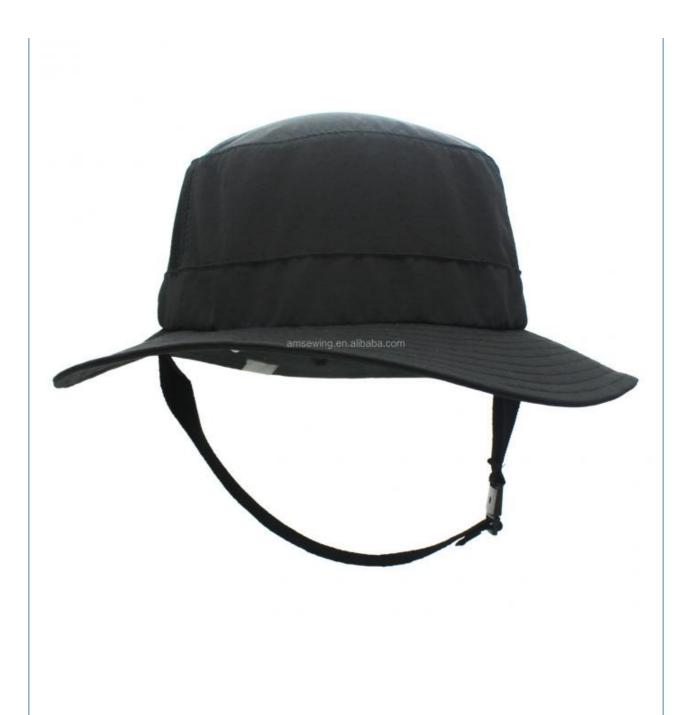

# Image Style 2021 Sun Protection Hat For Men/Women Unisex Fishing Hiking Surfing Hat

#### **Product Specification**

Age Group: AdultsGender: Unisex

Material: 100% Polyester

• Style: Image

Design: ODM DesignsPattern: Printed

• Highlight: Men Sun Protection Hat,

Image Style 2021 Sun Protection Hat, Unisex Fishing Hiking Surfing Hat

### **Product Description**