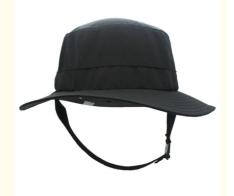

# Image Style 2021 Sun Protection Hat For Men/Women Unisex Fishing Hiking Surfing Hat

#### **Product Specification**

Age Group: AdultsGender: Unisex

Material: 100% Polyester

• Style: Image

Design: ODM DesignsPattern: Printed

• Highlight: Men Sun Protection Hat,

Image Style 2021 Sun Protection Hat, Unisex Fishing Hiking Surfing Hat