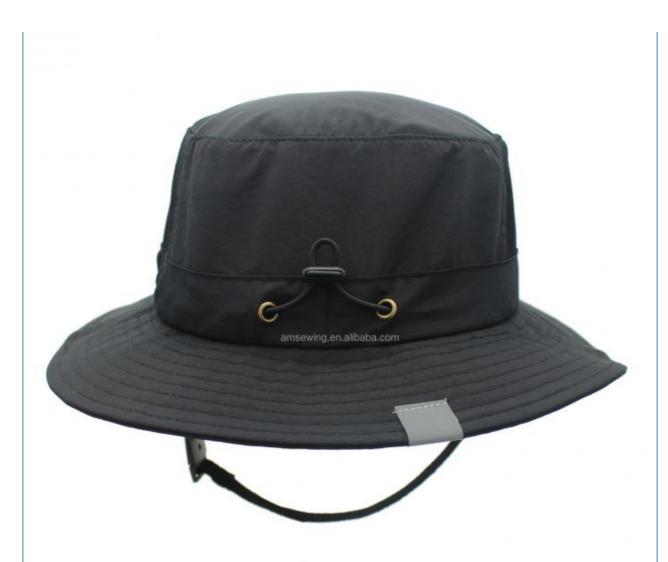

# Image Style 2021 Sun Protection Hat For Men/Women Unisex Fishing Hiking Surfing Hat

#### **Product Specification**

Age Group: AdultsGender: Unisex

Material: 100% Polyester

• Style: Image

Design: ODM DesignsPattern: Printed

• Highlight: Men Sun Protection Hat,

Image Style 2021 Sun Protection Hat, Unisex Fishing Hiking Surfing Hat

### **Product Description**