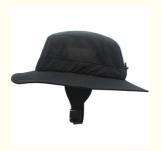

# Image Style 2021 Sun Protection Hat For Men/Women Unisex Fishing Hiking Surfing Hat

#### **Product Specification**

Age Group: AdultsGender: Unisex

Material: 100% Polyester

• Style: Image

Design: ODM DesignsPattern: Printed

• Highlight: Men Sun Protection Hat,

Image Style 2021 Sun Protection Hat, Unisex Fishing Hiking Surfing Hat