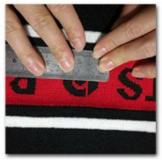

### **LOGO OPTION**

Customize your beanie with your branding or artwork. Choose from any of the following logo options and get creative with your design.

**WOVEN PATCH** 

**JACQUARD** 

**WOVEN LABEL** 

**EMBROIDERY PATCH** 

**EMBROIDERY** 

**RUBBER PATCH** 

LEATHER PATACH

3D EMBROIDERY

TERRY EMBROIDERY