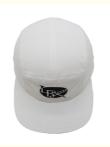

# Unisex Nylon Waterproof Outdoor Quick Dry Camp Camper Blank Running 5 Panel Sports Hat

### **Product Specification**

Printing Methods: Other, None
Panel Style: 5-Panel Hat
Fabric Feature: COMMON
Material: 100% Acrylic

• Technics: Maching Embroidery, Hand Embroidery, 3D

Embroidery

Gender: UnisexAge Group: Adults

• Style: Image, Sporty, Hip Hop, ENGLAND STYLE,

Y2K

Pattern Type: Camouflage, Character, Checkered

Applicable Season: Four Seasons

• Fabric Type: Canvas, Herringbone, FLANNEL, Velvet,

Mesh

• Applicable Scene: Sports, Travel, Outdoor, Casual, Party,

Beach, Fishing, Cycling, Go Shopping