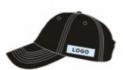

# Unisex Nylon Waterproof Outdoor Quick Dry Camp Camper Blank Running 5 Panel Sports Hat

### **Product Specification**

Printing Methods: Other, None
Panel Style: 5-Panel Hat
Fabric Feature: COMMON
Material: 100% Acrylic

• Technics: Maching Embroidery, Hand Embroidery, 3D

Embroidery

Gender: UnisexAge Group: Adults

• Style: Image, Sporty, Hip Hop, ENGLAND STYLE,

Y2K

Pattern Type: Camouflage, Character, Checkered

Applicable Season: Four Seasons

• Fabric Type: Canvas, Herringbone, FLANNEL, Velvet,

Mesh

• Applicable Scene: Sports, Travel, Outdoor, Casual, Party,

Beach, Fishing, Cycling, Go Shopping