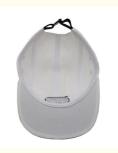

# Unisex Nylon Waterproof Outdoor Quick Dry Camp Camper Blank Running 5 Panel Sports Hat

### **Product Specification**

Printing Methods: Other, None
Panel Style: 5-Panel Hat
Fabric Feature: COMMON
Material: 100% Acrylic

• Technics: Maching Embroidery, Hand Embroidery, 3D

Embroidery

Gender: UnisexAge Group: Adults

• Style: Image, Sporty, Hip Hop, ENGLAND STYLE,

Y2K

Pattern Type: Camouflage, Character, Checkered

Applicable Season: Four Seasons

• Fabric Type: Canvas, Herringbone, FLANNEL, Velvet,

Mesh

• Applicable Scene: Sports, Travel, Outdoor, Casual, Party,

Beach, Fishing, Cycling, Go Shopping