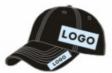

# Unisex Nylon Waterproof Outdoor Quick Dry Camp Camper Blank Running 5 Panel Sports Hat

### **Product Specification**

Printing Methods: Other, None
Panel Style: 5-Panel Hat
Fabric Feature: COMMON
Material: 100% Acrylic

• Technics: Maching Embroidery, Hand Embroidery, 3D

Embroidery

Gender: UnisexAge Group: Adults

• Style: Image, Sporty, Hip Hop, ENGLAND STYLE,

Y2K

Pattern Type: Camouflage, Character, Checkered

Applicable Season: Four Seasons

• Fabric Type: Canvas, Herringbone, FLANNEL, Velvet,

Mesh

• Applicable Scene: Sports, Travel, Outdoor, Casual, Party,

Beach, Fishing, Cycling, Go Shopping