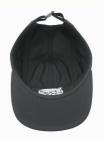

# Customized Fabric Snapback Waterproof Running 5 Panel Quick Drying Hat For Sporty Style

### **Product Specification**

Printing Methods: Other, None
Panel Style: 5-Panel Hat
Fabric Feature: COMMON
Material: 100% Acrylic

• Technics: Maching Embroidery, Hand Embroidery, 3D

Embroidery

Gender: UnisexAge Group: Adults

• Style: Image, Sporty, Hip Hop, ENGLAND STYLE,

Y2K

Pattern Type: Camouflage, Character, Checkered

Applicable Season: Four Seasons

• Fabric Type: Canvas, Herringbone, FLANNEL, Velvet,

Mesh

• Applicable Scene: Sports, Travel, Outdoor, Casual, Party,