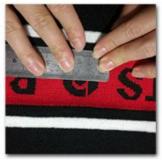

# **ONLY 3 STEPS**

1,CONFIRM HAT COLOR

fabric >>>

2,PROVIDE US YOUR LOGO jpg pdf AI PS CDR etc clear picture in any format

>>> 3,PROCESSED INTO THE HAT YOU WANT