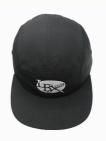

# Customized Fabric Snapback Waterproof Running 5 Panel Quick Drying Hat For Sporty Style

### **Product Specification**

Printing Methods: Other, None
Panel Style: 5-Panel Hat
Fabric Feature: COMMON
Material: 100% Acrylic

• Technics: Maching Embroidery, Hand Embroidery, 3D

Embroidery

Gender: UnisexAge Group: Adults

• Style: Image, Sporty, Hip Hop, ENGLAND STYLE,

Y2K

Pattern Type: Camouflage, Character, Checkered

Applicable Season: Four Seasons

• Fabric Type: Canvas, Herringbone, FLANNEL, Velvet,

Mesh

• Applicable Scene: Sports, Travel, Outdoor, Casual, Party,