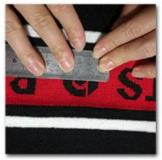

### LOCATION

ON THE BRIM FRONT AND SIDE PANEL CROSS THE SEAM

ON THE CLOSURE STRAP BACK PANEL NEAR STRAP

UNDER BRIM

# **LOGO OPTION**

Customize your beanie with your branding or artwork. Choose from any of the following logo options and get creative with your design.

**WOVEN PATCH** 

**JACQUARD** 

**WOVEN LABEL** 

**EMBROIDERY PATCH** 

**EMBROIDERY** 

**RUBBER PATCH** 

LEATHER PATACH

3D EMBROIDERY

TERRY EMBROIDERY