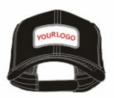

# **LOGO OPTION**

Customize your beanie with your branding or artwork. Choose from any of the following logo options and get creative with your design.

**WOVEN PATCH** 

**JACQUARD** 

**WOVEN LABEL** 

**EMBROIDERY PATCH** 

**EMBROIDERY** 

**RUBBER PATCH** 

LEATHER PATACH

3D EMBROIDERY

TERRY EMBROIDERY