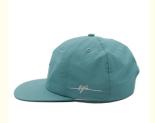

# Nylon Snapback Waterproof Running 5 Panel Quick Drying Camp Cap Customized Color

# **Product Specification**

Printing Methods: Other, None
Panel Style: 5-Panel Hat
Fabric Feature: COMMON
Material: 100% Acrylic

• Technics: Maching Embroidery, Hand Embroidery, 3D

Embroidery

Gender: UnisexAge Group: Adults

• Style: Image, Sporty, Hip Hop, ENGLAND STYLE,

Y2K

Pattern Type: Camouflage, Character, Checkered

Applicable Season: Four Seasons

• Fabric Type: Canvas, Herringbone, FLANNEL, Velvet,

Mesh

Applicable Scene: Sports, Travel, Outdoor, Casual, Party,