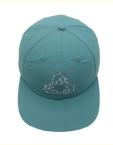

# Nylon Snapback Waterproof Running 5 Panel Quick Drying Camp Cap Customized Color

# **Product Specification**

Printing Methods: Other, None
Panel Style: 5-Panel Hat
Fabric Feature: COMMON
Material: 100% Acrylic

• Technics: Maching Embroidery, Hand Embroidery, 3D

Embroidery

Gender: UnisexAge Group: Adults

• Style: Image, Sporty, Hip Hop, ENGLAND STYLE,

Y2K

Pattern Type: Camouflage, Character, Checkered

Applicable Season: Four Seasons

• Fabric Type: Canvas, Herringbone, FLANNEL, Velvet,

Mesh

Applicable Scene: Sports, Travel, Outdoor, Casual, Party,