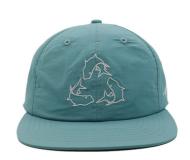

# Nylon Snapback Waterproof Running 5 Panel Quick Drying Camp Cap Customized Color

# **Product Specification**

Printing Methods: Other, None
Panel Style: 5-Panel Hat
Fabric Feature: COMMON
Material: 100% Acrylic

• Technics: Maching Embroidery, Hand Embroidery, 3D

Embroidery

Gender: UnisexAge Group: Adults

• Style: Image, Sporty, Hip Hop, ENGLAND STYLE,

Y2K

Pattern Type: Camouflage, Character, Checkered

Applicable Season: Four Seasons

• Fabric Type: Canvas, Herringbone, FLANNEL, Velvet,

Mesh

Applicable Scene: Sports, Travel, Outdoor, Casual, Party,