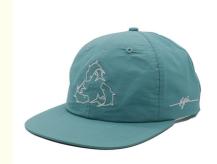

# Nylon Snapback Waterproof Running 5 Panel Quick Drying Camp Cap Customized Color

# **Product Specification**

Printing Methods: Other, None
Panel Style: 5-Panel Hat
Fabric Feature: COMMON
Material: 100% Acrylic

• Technics: Maching Embroidery, Hand Embroidery, 3D

Embroidery

Gender: UnisexAge Group: Adults

• Style: Image, Sporty, Hip Hop, ENGLAND STYLE,

Y2K

Pattern Type: Camouflage, Character, Checkered

Applicable Season: Four Seasons

• Fabric Type: Canvas, Herringbone, FLANNEL, Velvet,

Mesh

Applicable Scene: Sports, Travel, Outdoor, Casual, Party,