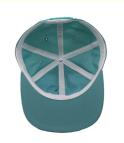

# Nylon Snapback Waterproof Running 5 Panel Quick Drying Camp Cap Customized Color

# **Product Specification**

Printing Methods: Other, None
Panel Style: 5-Panel Hat
Fabric Feature: COMMON
Material: 100% Acrylic

• Technics: Maching Embroidery, Hand Embroidery, 3D

Embroidery

Gender: UnisexAge Group: Adults

• Style: Image, Sporty, Hip Hop, ENGLAND STYLE,

Y2K

Pattern Type: Camouflage, Character, Checkered

Applicable Season: Four Seasons

• Fabric Type: Canvas, Herringbone, FLANNEL, Velvet,

Mesh

Applicable Scene: Sports, Travel, Outdoor, Casual, Party,