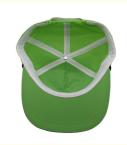

# Quick Dry Nylon Breathable Camp Hat Snapback Waterproof Running 5 Panel Unstructured Cap

### **Product Specification**

Printing Methods: Other, None
Panel Style: 5-Panel Hat
Fabric Feature: COMMON
Material: 100% Acrylic

• Technics: Maching Embroidery, Hand Embroidery, 3D

Embroidery

Gender: UnisexAge Group: Adults

• Style: Image, Sporty, Hip Hop, ENGLAND STYLE,

Y2K

Pattern Type: Camouflage, Character, Checkered

Applicable Season: Four Seasons

• Fabric Type: Canvas, Herringbone, FLANNEL, Velvet,

Mesh

• Applicable Scene: Sports, Travel, Outdoor, Casual, Party,