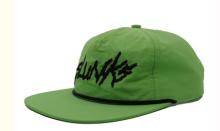

# Quick Dry Nylon Breathable Camp Hat Snapback Waterproof Running 5 Panel Unstructured Cap

### More Images