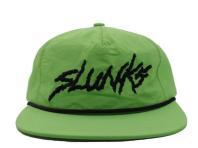

# Quick Dry Nylon Breathable Camp Hat Snapback Waterproof Running 5 Panel Unstructured Cap

### More Images