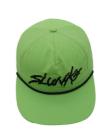

# Quick Dry Nylon Breathable Camp Hat Snapback Waterproof Running 5 Panel Unstructured Cap

### **Product Specification**

Printing Methods: Other, None
Panel Style: 5-Panel Hat
Fabric Feature: COMMON
Material: 100% Acrylic

• Technics: Maching Embroidery, Hand Embroidery, 3D

Embroidery

Gender: UnisexAge Group: Adults

• Style: Image, Sporty, Hip Hop, ENGLAND STYLE,

Y2K

Pattern Type: Camouflage, Character, Checkered

Applicable Season: Four Seasons

• Fabric Type: Canvas, Herringbone, FLANNEL, Velvet,

Mesh

• Applicable Scene: Sports, Travel, Outdoor, Casual, Party,