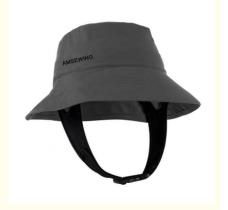

# ODM Designs 2021 Designer Bucket Hat Custom UPF 50 Sun Waterproof Hat For Four Seasons

# **Product Specification**

• Applicable Scene: Beach, Casual, Outdoor, Travel, Sports,

Cycling, Go Shopping, Fishing, Daily,

Traveling

Age Group: AdultsGender: Unisex

Material: 100% Polyester

• Style: Image

Applicable Season: Four SeasonsDesign: ODM DesignsPattern: Printed

• Highlight: Custom UPF 50 Bucket Hat,

Waterproof Bucket Hat, Four Seasons Bucket Hat