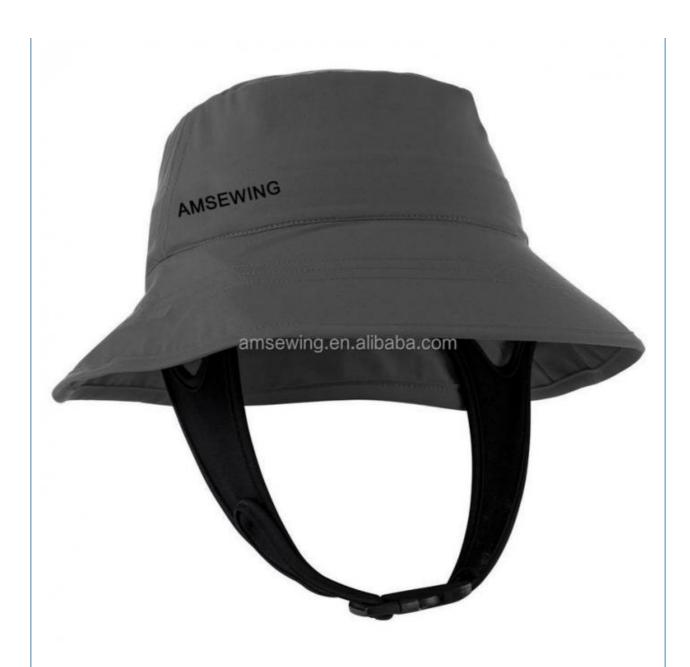

# ODM Designs 2021 Designer Bucket Hat Custom UPF 50 Sun Waterproof Hat For Four Seasons

# **Product Specification**

• Applicable Scene: Beach, Casual, Outdoor, Travel, Sports,

Cycling, Go Shopping, Fishing, Daily,

Traveling

Age Group: AdultsGender: Unisex

Material: 100% Polyester

• Style: Image

Applicable Season: Four SeasonsDesign: ODM DesignsPattern: Printed

• Highlight: Custom UPF 50 Bucket Hat,

Waterproof Bucket Hat, Four Seasons Bucket Hat