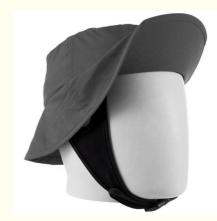

# ODM Designs 2021 Designer Bucket Hat Custom UPF 50 Sun Waterproof Hat For Four Seasons

# **Product Specification**

• Applicable Scene: Beach, Casual, Outdoor, Travel, Sports,

Cycling, Go Shopping, Fishing, Daily,

Traveling

Age Group: AdultsGender: Unisex

Material: 100% Polyester

• Style: Image

Applicable Season: Four SeasonsDesign: ODM DesignsPattern: Printed

• Highlight: Custom UPF 50 Bucket Hat,

Waterproof Bucket Hat, Four Seasons Bucket Hat