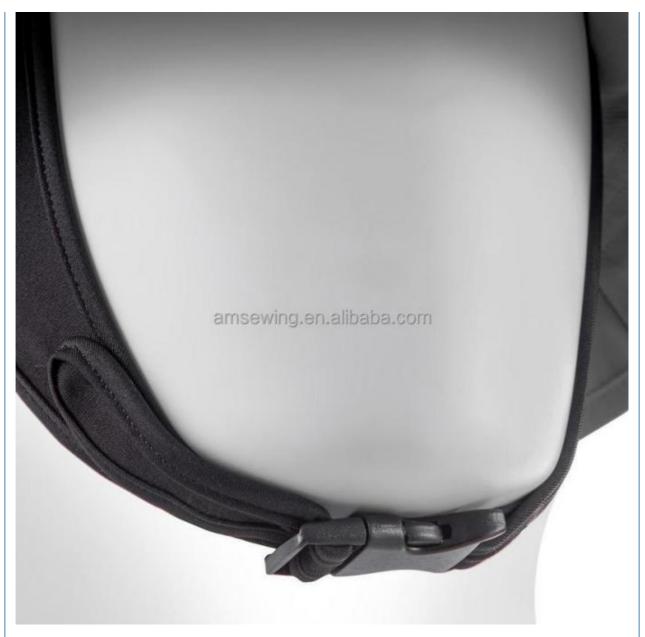

# **Product Description**

| Item                    | content                                                                                    | optional                                                                                                                                                                                       |
|-------------------------|--------------------------------------------------------------------------------------------|------------------------------------------------------------------------------------------------------------------------------------------------------------------------------------------------|
| <b>Product Name</b>     | Wholesale 2021 Designer Bucket Hat Custom UPF 50+ Sun Hat Surf Hat                         |                                                                                                                                                                                                |
| Shape                   | unconstructed                                                                              | unconstructed or any other design or shape                                                                                                                                                     |
| Material                | corduroy                                                                                   | Other material: BIO-washed cotton, heavy weight brushed cotton, pigment dyed, Canvas, Polyester, Acrylic and etc.                                                                              |
| Back Closure            | strap with metal<br>buckle                                                                 | leather back strap with brass, plastic buckle, metal<br>buckle, elastic, self-fabric back strap with metal buckle<br>etc. And other<br>kinds of back strap closure depend on your requirments. |
| Visor/Brim              | pre-curved                                                                                 | Soft or Hard Pre-curved/flat                                                                                                                                                                   |
| Color                   | custom color                                                                               | Standard color available(special colors available on request, based on pantone color card)                                                                                                     |
| Size                    | 58cm or custom                                                                             | Normally,48cm-55cm for kids,56cm-60cm for adults                                                                                                                                               |
| Logo and<br>Design      | embroidery                                                                                 | Printing, Heat transfer printing, Applique Embroidery, 3D embroidery leather patch, woven patch, metal patch, felt applique etc.                                                               |
| MOQ                     | 1000                                                                                       |                                                                                                                                                                                                |
| Packing                 | 25pcs/polybag/inner box,4 inner boxes/carton,100pcs/carton                                 |                                                                                                                                                                                                |
| Price Term              | FOB/DDU/EXW                                                                                | Basic price offer depends on final cap's quantity and quality                                                                                                                                  |
| Shipping<br>Method      | By sea or by air or express                                                                |                                                                                                                                                                                                |
| Payment Terms           | T/T,L/C,Paypal etc.                                                                        |                                                                                                                                                                                                |
| Sample time             | 7 days after we receive your sample fee                                                    |                                                                                                                                                                                                |
| Sample fee              | normally 50\$ for per design. Sample fee is refundable when your order reach 300pcs/design |                                                                                                                                                                                                |
| Production<br>Lead Time | in 25 days                                                                                 |                                                                                                                                                                                                |

### LOCATION

ON THE BRIM FRONT AND SIDE PANEL CROSS THE SEAM

ON THE CLOSURE STRAP BACK PANEL NEAR STRAP

UNDER BRIM