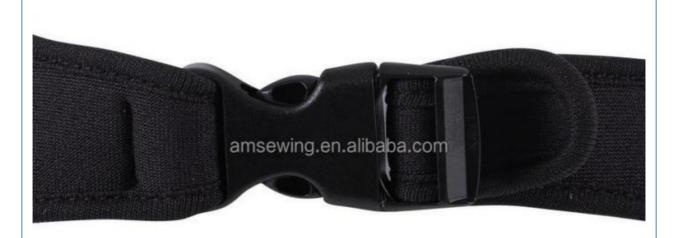

# **Product Description**

| Item                    | content                                                                                    | optional                                                                                                                                                                                       |
|-------------------------|--------------------------------------------------------------------------------------------|------------------------------------------------------------------------------------------------------------------------------------------------------------------------------------------------|
| <b>Product Name</b>     | Wholesale 2021 Designer Bucket Hat Custom UPF 50+ Sun Hat Surf Hat                         |                                                                                                                                                                                                |
| Shape                   | unconstructed                                                                              | unconstructed or any other design or shape                                                                                                                                                     |
| Material                | corduroy                                                                                   | Other material: BIO-washed cotton, heavy weight brushed cotton, pigment dyed, Canvas, Polyester, Acrylic and etc.                                                                              |
| Back Closure            | strap with metal<br>buckle                                                                 | leather back strap with brass, plastic buckle, metal<br>buckle, elastic, self-fabric back strap with metal buckle<br>etc. And other<br>kinds of back strap closure depend on your requirments. |
| Visor/Brim              | pre-curved                                                                                 | Soft or Hard Pre-curved/flat                                                                                                                                                                   |
| Color                   | custom color                                                                               | Standard color available(special colors available on request, based on pantone color card)                                                                                                     |
| Size                    | 58cm or custom                                                                             | Normally,48cm-55cm for kids,56cm-60cm for adults                                                                                                                                               |
| Logo and<br>Design      | embroidery                                                                                 | Printing, Heat transfer printing, Applique Embroidery, 3D embroidery leather patch, woven patch, metal patch, felt applique etc.                                                               |
| MOQ                     | 1000                                                                                       |                                                                                                                                                                                                |
| Packing                 | 25pcs/polybag/inner box,4 inner boxes/carton,100pcs/carton                                 |                                                                                                                                                                                                |
| Price Term              | FOB/DDU/EXW                                                                                | Basic price offer depends on final cap's quantity and quality                                                                                                                                  |
| Shipping<br>Method      | By sea or by air or express                                                                |                                                                                                                                                                                                |
| Payment Terms           | T/T,L/C,Paypal etc.                                                                        |                                                                                                                                                                                                |
| Sample time             | 7 days after we receive your sample fee                                                    |                                                                                                                                                                                                |
| Sample fee              | normally 50\$ for per design. Sample fee is refundable when your order reach 300pcs/design |                                                                                                                                                                                                |
| Production<br>Lead Time | in 25 days                                                                                 |                                                                                                                                                                                                |

### LOCATION

ON THE BRIM FRONT AND SIDE PANEL CROSS THE SEAM

ON THE CLOSURE STRAP BACK PANEL NEAR STRAP

UNDER BRIM