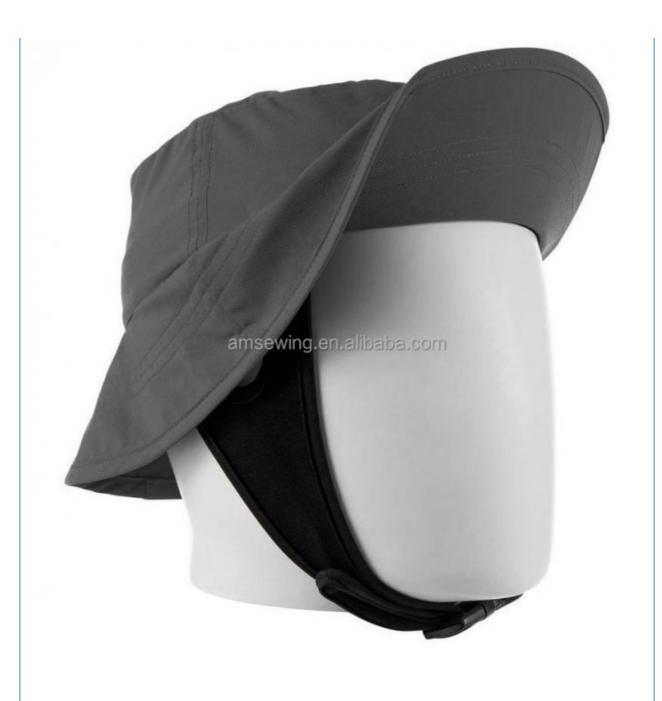

# ODM Designs 2021 Designer Bucket Hat Custom UPF 50 Sun Waterproof Hat For Four Seasons

# **Product Specification**

• Applicable Scene: Beach, Casual, Outdoor, Travel, Sports,

Cycling, Go Shopping, Fishing, Daily,

Traveling

Age Group: AdultsGender: Unisex

Material: 100% Polyester

• Style: Image

Applicable Season: Four SeasonsDesign: ODM DesignsPattern: Printed

• Highlight: Custom UPF 50 Bucket Hat,

Waterproof Bucket Hat, Four Seasons Bucket Hat