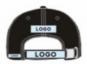

### LOCATION

ON THE BRIM FRONT AND SIDE PANEL CROSS THE SEAM

ON THE CLOSURE STRAP BACK PANEL NEAR STRAP

UNDER BRIM