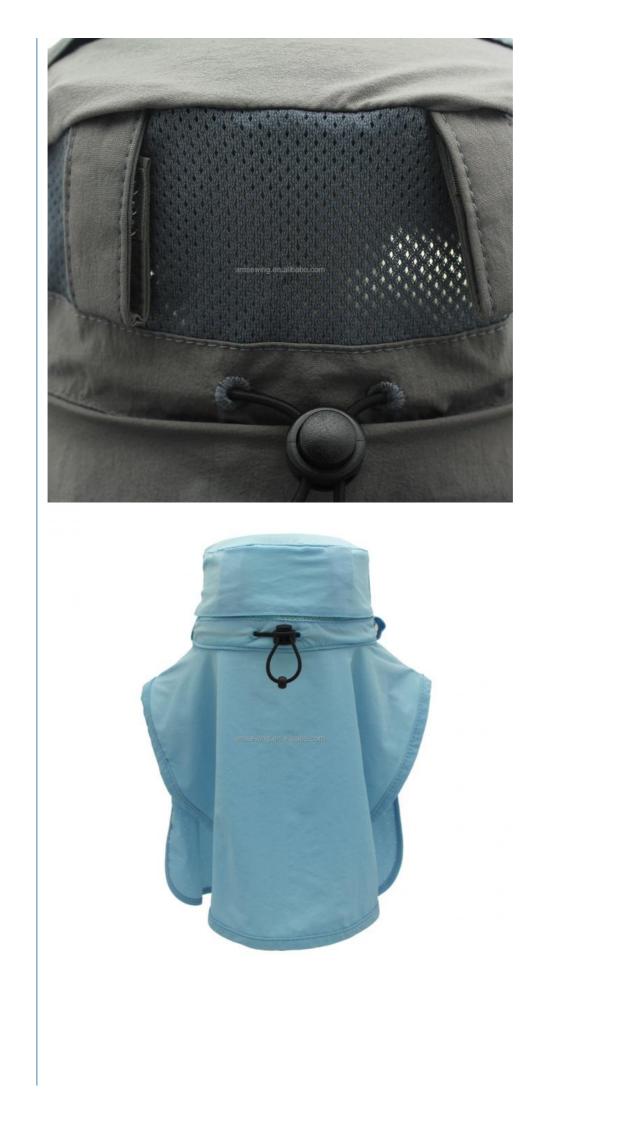

| 7 days after we receive your sample fee                                                                                                                                                        |  |
| Sample fee           | normally 50\$ for per design. Sam                         | normally 50\$ for per design. Sample fee is refundable when your order reach 300pcs/design                                                                                                     |  |
| Production Lead Time | in 25 days                                                | in 25 days                                                                                                                                                                                     |  |

**Our Product Introduction** 













machine workshop



sewing workshop







QC & packing workshop









53-303, Tong'an Park, Tong'an Ind. Zone, Tong'an Dist., Xiamen, Fujian, China (Mainland)