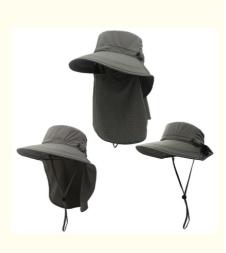

# Adults' Fishing Hat With Face Neck Flap Cover Quick Dry Sun Protection Baseball Cap

### Beach, Casual, Outdoor, Travel, Cycling, Fishing, Traveling Adults Unisex 100% Cotton Image Spring And Summer ODM Designs Plain

Sun Protection Fishing Hat, Neck Flap Fishing Hat, Quick Dry Fishing Hat