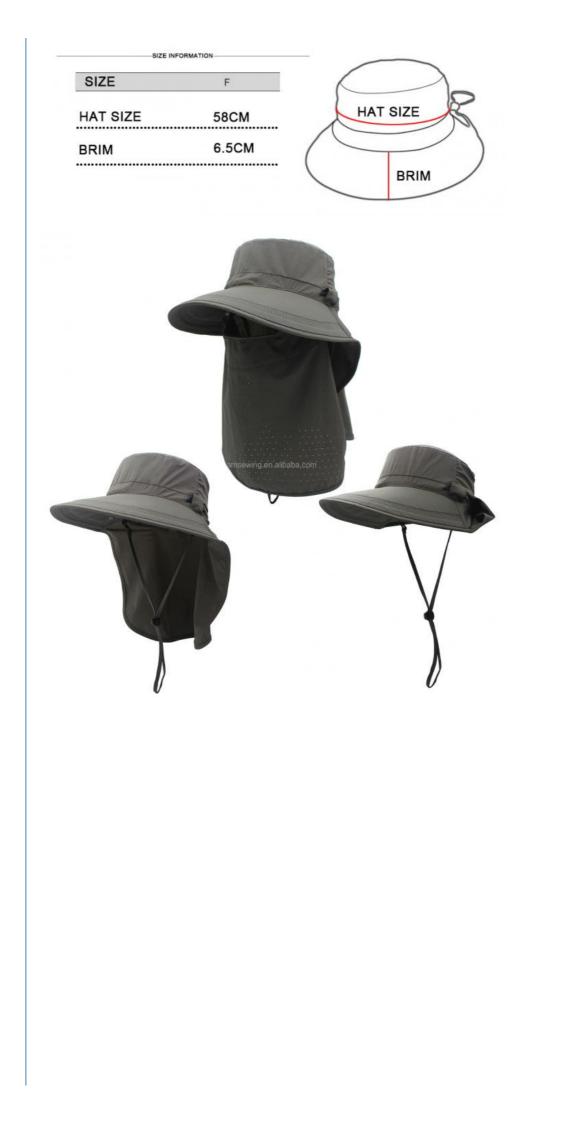

#### **Product Details**

| Item                 | content                                                   | optional                                                                                                                                                                                       |  |
|----------------------|-----------------------------------------------------------|------------------------------------------------------------------------------------------------------------------------------------------------------------------------------------------------|--|
| Product Name         | Fishing Hat Boonie Hat Quick Dry<br>Protection Bucket Hat | Fishing Hat Boonie Hat Quick Dry Baseball Cap with Face Neck Flap Cover Wide Brim Sun<br>Protection Bucket Hat                                                                                 |  |
| Shape                | unconstructed                                             | unconstructed or any other design or shape                                                                                                                                                     |  |
| Material             | 100% cotton                                               | Other material: BIO-washed cotton, heavy weight<br>brushed cotton, pigment dyed, Canvas, Polyester,<br>Acrylic and etc.                                                                        |  |
| Back Closure         | plain                                                     | leather back strap with brass, plastic buckle, metal<br>buckle, elastic, self-fabric back strap with metal buckle<br>etc. And other kinds of back strap closure depend on<br>your requirments. |  |
| Visor/Brim           | flat                                                      | Soft or Hard Pre-curved/flat                                                                                                                                                                   |  |
| Color                | custom                                                    | Standard color available(special colors available on request, based on pantone color card)                                                                                                     |  |
| Size                 | 58cm or custom                                            | Normally,48cm-55cm for kids,56cm-60cm for adults                                                                                                                                               |  |
| Logo and Design      | embroidery                                                | Printing, Heat transfer printing, Applique Embroidery, 3D<br>embroidery leather patch, woven patch, metal patch, felt<br>applique etc.                                                         |  |
| MOQ                  | 50                                                        |                                                                                                                                                                                                |  |
| Packing              | 25pcs/polybag/inner box,4 inner                           | 25pcs/polybag/inner box,4 inner boxes/carton,100pcs/carton                                                                                                                                     |  |
| Price Term           | FOB/DDU/EXW                                               | Basic price offer depends on final cap's quantity and quality                                                                                                                                  |  |
| Shipping Method      | By sea or by air or express                               | By sea or by air or express                                                                                                                                                                    |  |
| Payment Terms        | T/T,L/C,Paypal etc.                                       | T/T,L/C,Paypal etc.                                                                                                                                                                            |  |
| Sample time          | 7 days after we receive your sam                          | 7 days after we receive your sample fee                                                                                                                                                        |  |
| Sample fee           | normally 50\$ for per design. Sam                         | normally 50\$ for per design. Sample fee is refundable when your order reach 300pcs/design                                                                                                     |  |
| Production Lead Time | in 25 days                                                | in 25 days                                                                                                                                                                                     |  |