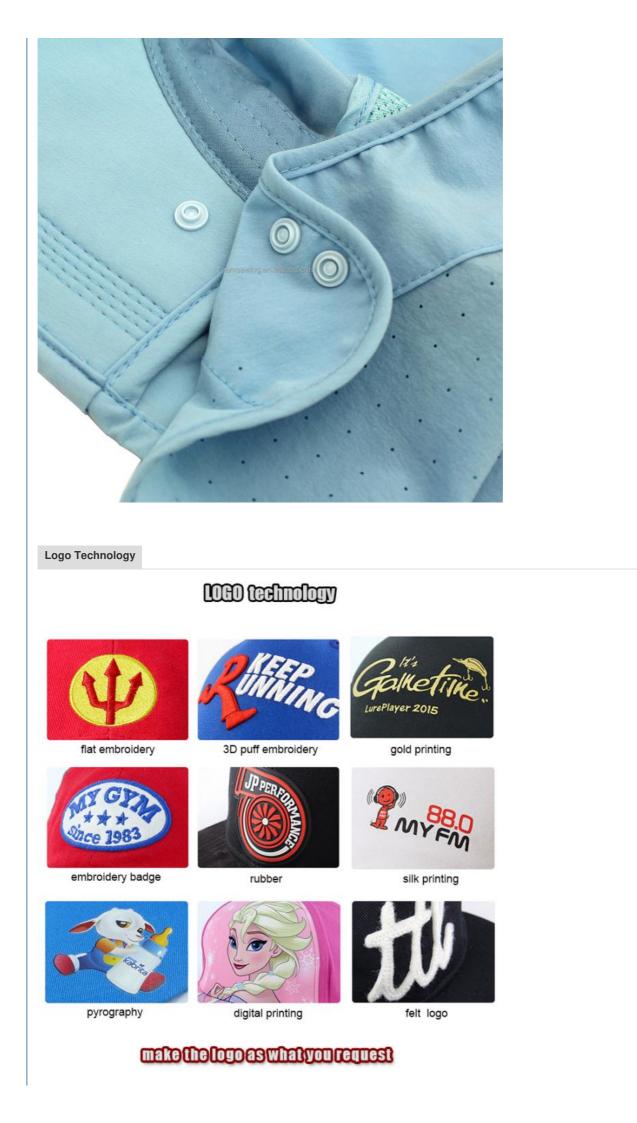

#### **Product Details**

| Item                 | content                                                   | optional                                                                                                                                                                                       |  |
|----------------------|-----------------------------------------------------------|------------------------------------------------------------------------------------------------------------------------------------------------------------------------------------------------|--|
| Product Name         | Fishing Hat Boonie Hat Quick Dry<br>Protection Bucket Hat | Fishing Hat Boonie Hat Quick Dry Baseball Cap with Face Neck Flap Cover Wide Brim Sun<br>Protection Bucket Hat                                                                                 |  |
| Shape                | unconstructed                                             | unconstructed or any other design or shape                                                                                                                                                     |  |
| Material             | 100% cotton                                               | Other material: BIO-washed cotton, heavy weight<br>brushed cotton, pigment dyed, Canvas, Polyester,<br>Acrylic and etc.                                                                        |  |
| Back Closure         | plain                                                     | leather back strap with brass, plastic buckle, metal<br>buckle, elastic, self-fabric back strap with metal buckle<br>etc. And other kinds of back strap closure depend on<br>your requirments. |  |
| Visor/Brim           | flat                                                      | Soft or Hard Pre-curved/flat                                                                                                                                                                   |  |
| Color                | custom                                                    | Standard color available(special colors available on request, based on pantone color card)                                                                                                     |  |
| Size                 | 58cm or custom                                            | Normally,48cm-55cm for kids,56cm-60cm for adults                                                                                                                                               |  |
| Logo and Design      | embroidery                                                | Printing, Heat transfer printing, Applique Embroidery, 3D<br>embroidery leather patch, woven patch, metal patch, felt<br>applique etc.                                                         |  |
| MOQ                  | 50                                                        |                                                                                                                                                                                                |  |
| Packing              | 25pcs/polybag/inner box,4 inner                           | 25pcs/polybag/inner box,4 inner boxes/carton,100pcs/carton                                                                                                                                     |  |
| Price Term           | FOB/DDU/EXW                                               | Basic price offer depends on final cap's quantity and quality                                                                                                                                  |  |
| Shipping Method      | By sea or by air or express                               | By sea or by air or express                                                                                                                                                                    |  |
| Payment Terms        | T/T,L/C,Paypal etc.                                       | T/T,L/C,Paypal etc.                                                                                                                                                                            |  |
| Sample time          | 7 days after we receive your sam                          | 7 days after we receive your sample fee                                                                                                                                                        |  |
| Sample fee           | normally 50\$ for per design. Sam                         | normally 50\$ for per design. Sample fee is refundable when your order reach 300pcs/design                                                                                                     |  |
| Production Lead Time | in 25 days                                                | in 25 days                                                                                                                                                                                     |  |