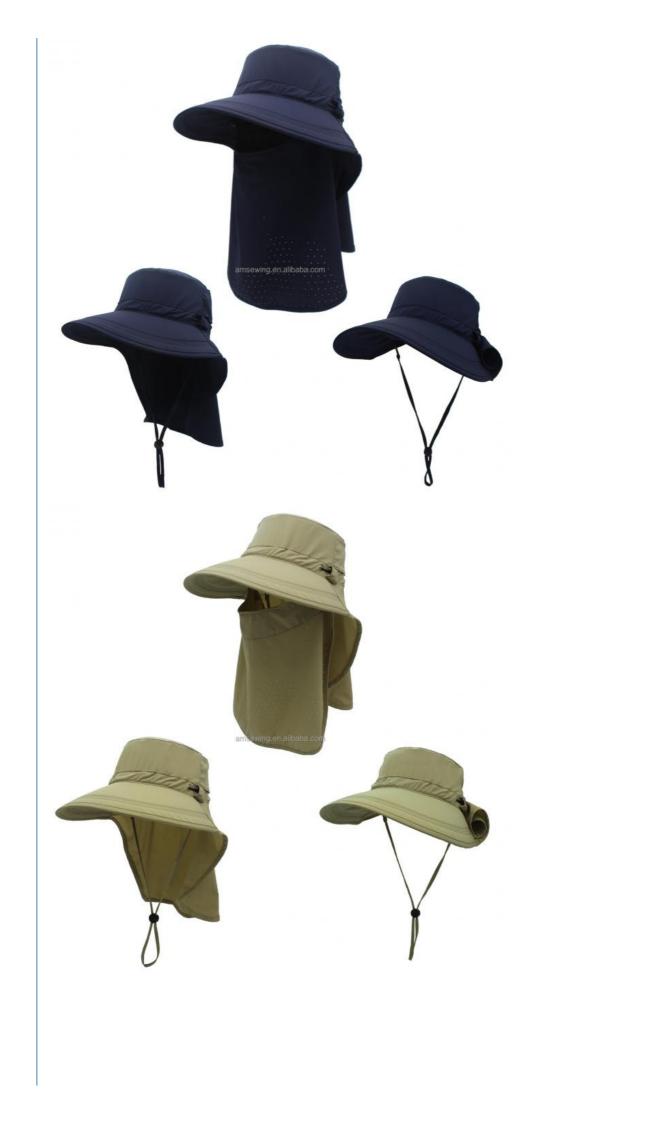

| 7 days after we receive your sample fee                                                                                                                                                        |  |
| Sample fee           | normally 50\$ for per design. Sam                         | normally 50\$ for per design. Sample fee is refundable when your order reach 300pcs/design                                                                                                     |  |
| Production Lead Time | in 25 days                                                | in 25 days                                                                                                                                                                                     |  |

**Our Product Introduction** 













machine workshop



sewing workshop







QC & packing workshop









53-303, Tong'an Park, Tong'an Ind. Zone, Tong'an Dist., Xiamen, Fujian, China (Mainland)