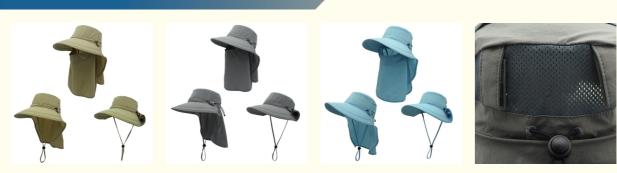

### More Images

### Beach, Casual, Outdoor, Travel, Cycling, Fishing, Traveling Adults Unisex 100% Cotton Image Spring And Summer ODM Designs Plain

Sun Protection Fishing Hat, Neck Flap Fishing Hat, Quick Dry Fishing Hat