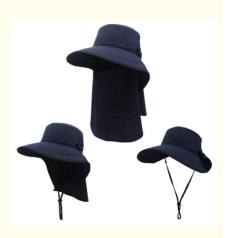

# Adults' Fishing Hat With Face Neck Flap Cover Quick Dry Sun Protection Baseball Cap

### Beach, Casual, Outdoor, Travel, Cycling, Fishing, Traveling Adults Unisex 100% Cotton Image Spring And Summer ODM Designs Plain

Sun Protection Fishing Hat, Neck Flap Fishing Hat, Quick Dry Fishing Hat