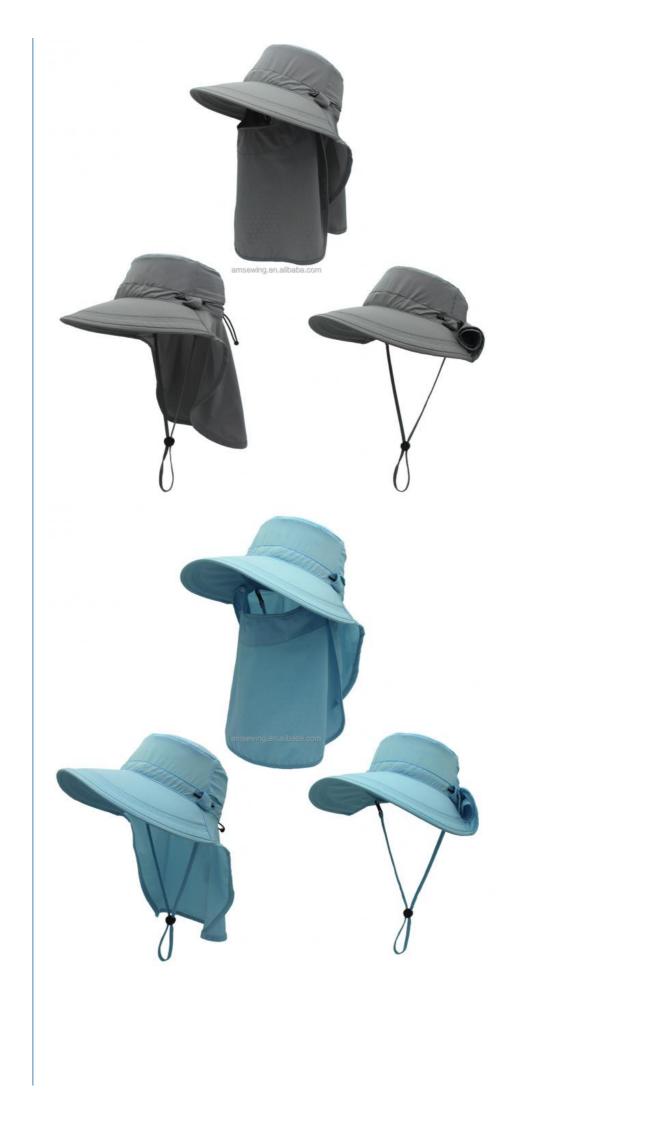

| 7 days after we receive your sample fee                                                                                                                                                        |  |
| Sample fee           | normally 50\$ for per design. Sam                         | normally 50\$ for per design. Sample fee is refundable when your order reach 300pcs/design                                                                                                     |  |
| Production Lead Time | in 25 days                                                | in 25 days                                                                                                                                                                                     |  |

**Our Product Introduction** 













machine workshop



sewing workshop







QC & packing workshop









53-303, Tong'an Park, Tong'an Ind. Zone, Tong'an Dist., Xiamen, Fujian, China (Mainland)