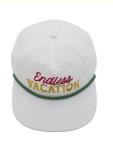

# Custom Unstructured Nylon Waterproof Outdoor Quick Dry Running Hat Four Seasons

### **Product Specification**

Printing Methods: Other, None
Panel Style: 5-Panel Hat
Fabric Feature: COMMON
Material: 100% Acrylic

• Technics: Maching Embroidery, Hand Embroidery, 3D

Embroidery

Gender: Unisex Age Group: Adults

• Style: Image, Sporty, Hip Hop, ENGLAND STYLE,

Y2K

Pattern Type: Camouflage, Character, Checkered

Applicable Season: Four Seasons

• Fabric Type: Canvas, Herringbone, FLANNEL, Velvet,

Mesh

Applicable Scene: Sports, Travel, Outdoor, Casual, Party,