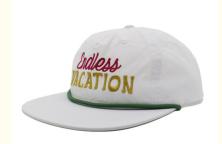

# Custom Unstructured Nylon Waterproof Outdoor Quick Dry Running Hat Four Seasons

### **Product Specification**

Printing Methods: Other, None
Panel Style: 5-Panel Hat
Fabric Feature: COMMON
Material: 100% Acrylic

• Technics: Maching Embroidery, Hand Embroidery, 3D

Embroidery

Gender: Unisex Age Group: Adults

• Style: Image, Sporty, Hip Hop, ENGLAND STYLE,

Y2K

Pattern Type: Camouflage, Character, Checkered

Applicable Season: Four Seasons

• Fabric Type: Canvas, Herringbone, FLANNEL, Velvet,

Mesh

Applicable Scene: Sports, Travel, Outdoor, Casual, Party,