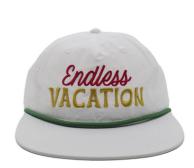

# Custom Unstructured Nylon Waterproof Outdoor Quick Dry Running Hat Four Seasons

### **Product Specification**

Printing Methods: Other, None
Panel Style: 5-Panel Hat
Fabric Feature: COMMON
Material: 100% Acrylic

• Technics: Maching Embroidery, Hand Embroidery, 3D

Embroidery

Gender: Unisex Age Group: Adults

• Style: Image, Sporty, Hip Hop, ENGLAND STYLE,

Y2K

Pattern Type: Camouflage, Character, Checkered

Applicable Season: Four Seasons

• Fabric Type: Canvas, Herringbone, FLANNEL, Velvet,

Mesh

Applicable Scene: Sports, Travel, Outdoor, Casual, Party,