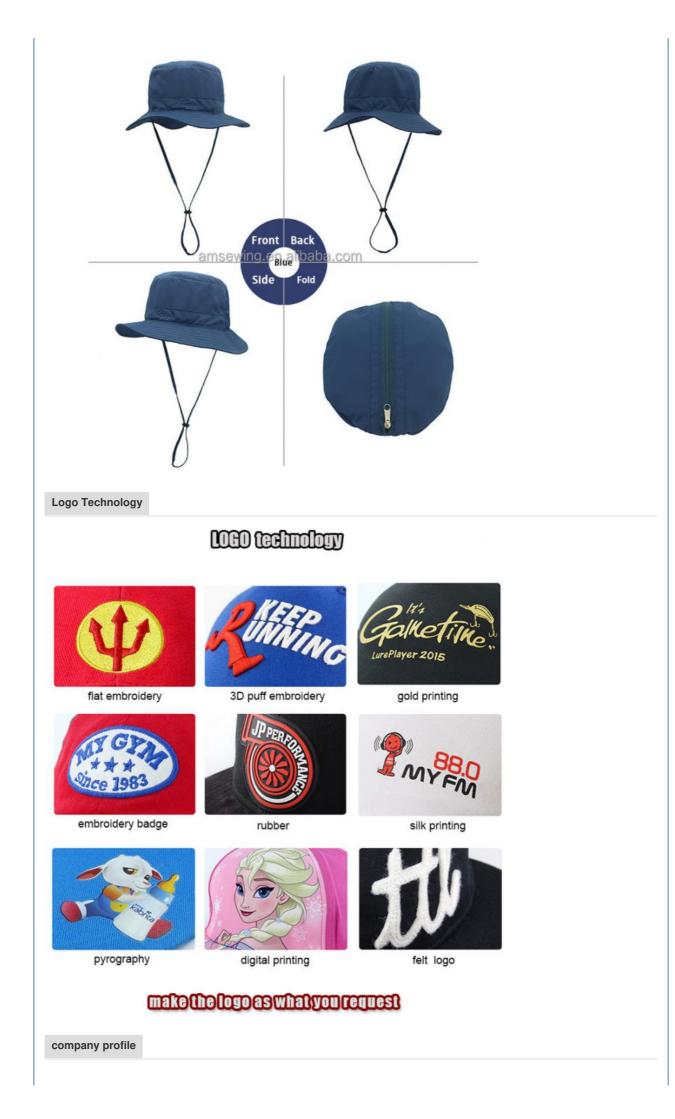

#### **Product Details**

| Item                 | content                                                                                    | optional                                                                                                                                                                                       |
|----------------------|--------------------------------------------------------------------------------------------|------------------------------------------------------------------------------------------------------------------------------------------------------------------------------------------------|
| Product Name         | Women Men Packable Lightweight Safari Sun Hat Quick Dry Fishing Hat with Strap Cool        |                                                                                                                                                                                                |
| Shape                | unconstructed                                                                              | unconstructed or any other design or shape                                                                                                                                                     |
| Material             | 100% cotton                                                                                | Other material: BIO-washed cotton, heavy weight<br>brushed cotton, pigment dyed, Canvas, Polyester,<br>Acrylic and etc.                                                                        |
| Back Closure         | plain                                                                                      | leather back strap with brass, plastic buckle, metal<br>buckle, elastic, self-fabric back strap with metal buckle<br>etc. And other kinds of back strap closure depend on<br>your requirments. |
| Visor/Brim           | flat                                                                                       | Soft or Hard Pre-curved/flat                                                                                                                                                                   |
| Color                | custom                                                                                     | Standard color available(special colors available on request, based on pantone color card)                                                                                                     |
| Size                 | 58cm or custom                                                                             | Normally,48cm-55cm for kids,56cm-60cm for adults                                                                                                                                               |
| Logo and Design      | embroidery                                                                                 | Printing, Heat transfer printing, Applique Embroidery, 3D<br>embroidery leather patch, woven patch, metal patch, felt<br>applique etc.                                                         |
| MOQ                  | 50                                                                                         |                                                                                                                                                                                                |
| Packing              | 25pcs/polybag/inner box,4 inner boxes/carton,100pcs/carton                                 |                                                                                                                                                                                                |
| Price Term           | FOB/DDU/EXW                                                                                | Basic price offer depends on final cap's quantity and quality                                                                                                                                  |
| Shipping Method      | By sea or by air or express                                                                |                                                                                                                                                                                                |
| Payment Terms        | T/T,L/C,Paypal etc.                                                                        |                                                                                                                                                                                                |
| Sample time          | 7 days after we receive your sample fee                                                    |                                                                                                                                                                                                |
| Sample fee           | normally 50\$ for per design. Sample fee is refundable when your order reach 300pcs/design |                                                                                                                                                                                                |
| Production Lead Time | in 25 days                                                                                 |                                                                                                                                                                                                |