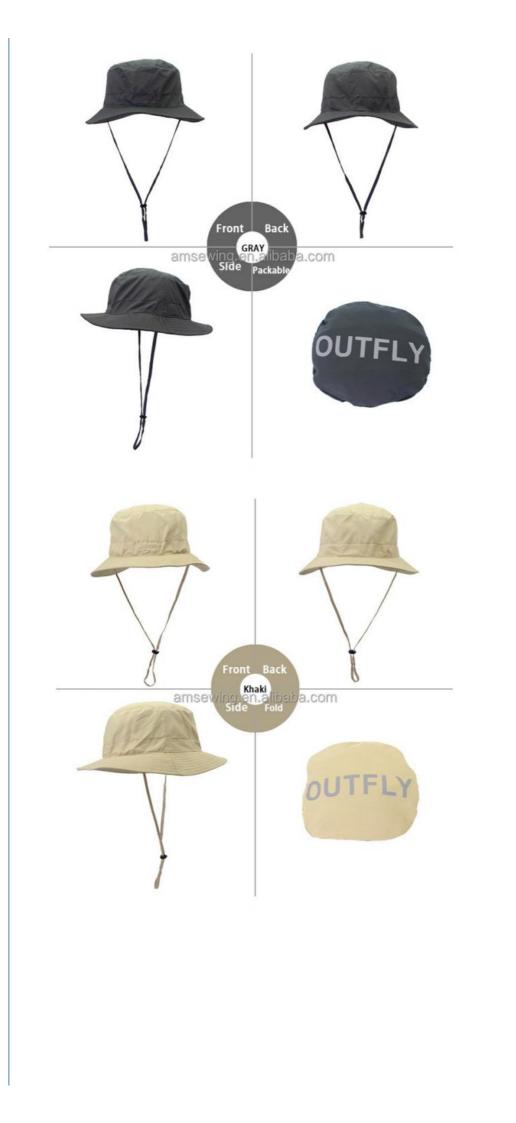

### **Product Specification**

- Age Group:
- Gender:
- Material:
- Style:
- Size:
- Design:
- Pattern:
- Highlight:

## Adults Unisex 100% Cotton Image 58cm ODM Designs Embroidered Quick Dry Fishing Sun Hat, 58cr

#### **Product Details**

| Item                 | content                                                                                    | optional                                                                                                                                                                                       |
|----------------------|--------------------------------------------------------------------------------------------|------------------------------------------------------------------------------------------------------------------------------------------------------------------------------------------------|
| Product Name         | Women Men Packable Lightweight Safari Sun Hat Quick Dry Fishing Hat with Strap Cool        |                                                                                                                                                                                                |
| Shape                | unconstructed                                                                              | unconstructed or any other design or shape                                                                                                                                                     |
| Material             | 100% cotton                                                                                | Other material: BIO-washed cotton, heavy weight<br>brushed cotton, pigment dyed, Canvas, Polyester,<br>Acrylic and etc.                                                                        |
| Back Closure         | plain                                                                                      | leather back strap with brass, plastic buckle, metal<br>buckle, elastic, self-fabric back strap with metal buckle<br>etc. And other kinds of back strap closure depend on<br>your requirments. |
| Visor/Brim           | flat                                                                                       | Soft or Hard Pre-curved/flat                                                                                                                                                                   |
| Color                | custom                                                                                     | Standard color available(special colors available on request, based on pantone color card)                                                                                                     |
| Size                 | 58cm or custom                                                                             | Normally,48cm-55cm for kids,56cm-60cm for adults                                                                                                                                               |
| Logo and Design      | embroidery                                                                                 | Printing, Heat transfer printing, Applique Embroidery, 3D<br>embroidery leather patch, woven patch, metal patch, felt<br>applique etc.                                                         |
| MOQ                  | 50                                                                                         |                                                                                                                                                                                                |
| Packing              | 25pcs/polybag/inner box,4 inner boxes/carton,100pcs/carton                                 |                                                                                                                                                                                                |
| Price Term           | FOB/DDU/EXW                                                                                | Basic price offer depends on final cap's quantity and quality                                                                                                                                  |
| Shipping Method      | By sea or by air or express                                                                |                                                                                                                                                                                                |
| Payment Terms        | T/T,L/C,Paypal etc.                                                                        |                                                                                                                                                                                                |
| Sample time          | 7 days after we receive your sample fee                                                    |                                                                                                                                                                                                |
| Sample fee           | normally 50\$ for per design. Sample fee is refundable when your order reach 300pcs/design |                                                                                                                                                                                                |
| Production Lead Time | in 25 days                                                                                 |                                                                                                                                                                                                |