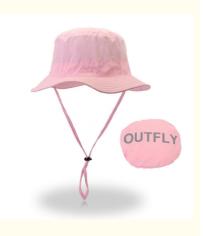

# ODM Designs Women Men Packable Lightweight Safari Sun Hat Quick Dry Fishing Hat With Strap Cool 58cm

## Adults Unisex 100% Cotton Image 58cm ODM Designs Embroidered Quick Dry Fishing Sun Hat, 58cr