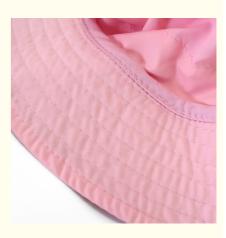

#### **Product Details**

| Item                 | content                                                                                    | optional                                                                                                                                                                                       |
|----------------------|--------------------------------------------------------------------------------------------|------------------------------------------------------------------------------------------------------------------------------------------------------------------------------------------------|
| Product Name         | Women Men Packable Lightweight Safari Sun Hat Quick Dry Fishing Hat with Strap Cool        |                                                                                                                                                                                                |
| Shape                | unconstructed                                                                              | unconstructed or any other design or shape                                                                                                                                                     |
| Material             | 100% cotton                                                                                | Other material: BIO-washed cotton, heavy weight<br>brushed cotton, pigment dyed, Canvas, Polyester,<br>Acrylic and etc.                                                                        |
| Back Closure         | plain                                                                                      | leather back strap with brass, plastic buckle, metal<br>buckle, elastic, self-fabric back strap with metal buckle<br>etc. And other kinds of back strap closure depend on<br>your requirments. |
| Visor/Brim           | flat                                                                                       | Soft or Hard Pre-curved/flat                                                                                                                                                                   |
| Color                | custom                                                                                     | Standard color available(special colors available on request, based on pantone color card)                                                                                                     |
| Size                 | 58cm or custom                                                                             | Normally,48cm-55cm for kids,56cm-60cm for adults                                                                                                                                               |
| Logo and Design      | embroidery                                                                                 | Printing, Heat transfer printing, Applique Embroidery, 3D<br>embroidery leather patch, woven patch, metal patch, felt<br>applique etc.                                                         |
| MOQ                  | 50                                                                                         |                                                                                                                                                                                                |
| Packing              | 25pcs/polybag/inner box,4 inner boxes/carton,100pcs/carton                                 |                                                                                                                                                                                                |
| Price Term           | FOB/DDU/EXW                                                                                | Basic price offer depends on final cap's quantity and quality                                                                                                                                  |
| Shipping Method      | By sea or by air or express                                                                |                                                                                                                                                                                                |
| Payment Terms        | T/T,L/C,Paypal etc.                                                                        |                                                                                                                                                                                                |
| Sample time          | 7 days after we receive your sample fee                                                    |                                                                                                                                                                                                |
| Sample fee           | normally 50\$ for per design. Sample fee is refundable when your order reach 300pcs/design |                                                                                                                                                                                                |
| Production Lead Time | in 25 days                                                                                 |                                                                                                                                                                                                |