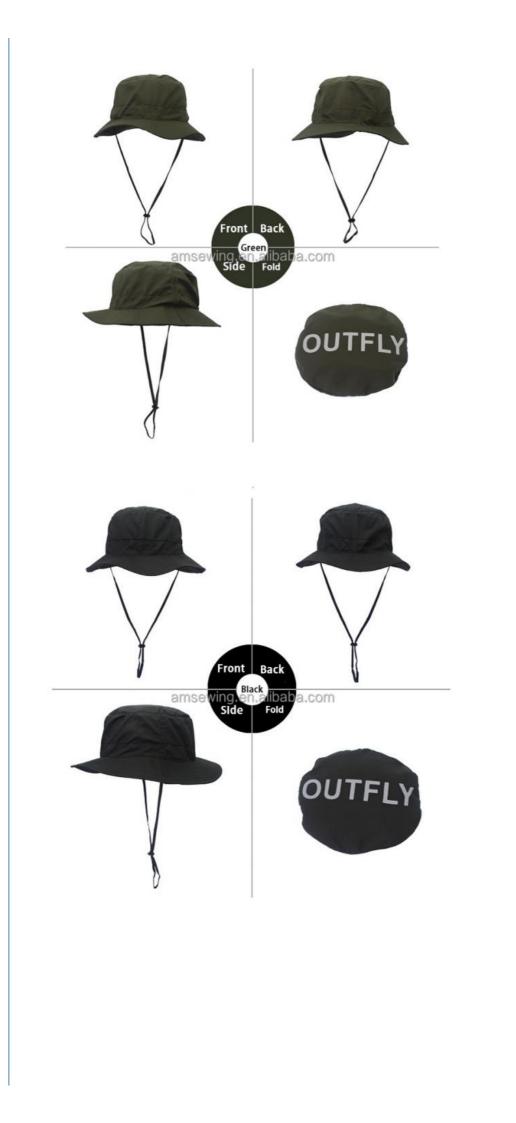

### **Product Specification**

- Age Group:
- Gender:
- Material:
- Style:
- Size:
- Design:
- Pattern:
- Highlight:

## Adults Unisex 100% Cotton Image 58cm ODM Designs Embroidered Quick Dry Fishing Sun Hat, 58cr

#### **Product Details**

| Item                 | content                                                                                    | optional                                                                                                                                                                                       |
|----------------------|--------------------------------------------------------------------------------------------|------------------------------------------------------------------------------------------------------------------------------------------------------------------------------------------------|
| Product Name         | Women Men Packable Lightweight Safari Sun Hat Quick Dry Fishing Hat with Strap Cool        |                                                                                                                                                                                                |
| Shape                | unconstructed                                                                              | unconstructed or any other design or shape                                                                                                                                                     |
| Material             | 100% cotton                                                                                | Other material: BIO-washed cotton, heavy weight<br>brushed cotton, pigment dyed, Canvas, Polyester,<br>Acrylic and etc.                                                                        |
| Back Closure         | plain                                                                                      | leather back strap with brass, plastic buckle, metal<br>buckle, elastic, self-fabric back strap with metal buckle<br>etc. And other kinds of back strap closure depend on<br>your requirments. |
| Visor/Brim           | flat                                                                                       | Soft or Hard Pre-curved/flat                                                                                                                                                                   |
| Color                | custom                                                                                     | Standard color available(special colors available on request, based on pantone color card)                                                                                                     |
| Size                 | 58cm or custom                                                                             | Normally,48cm-55cm for kids,56cm-60cm for adults                                                                                                                                               |
| Logo and Design      | embroidery                                                                                 | Printing, Heat transfer printing, Applique Embroidery, 3D<br>embroidery leather patch, woven patch, metal patch, felt<br>applique etc.                                                         |
| MOQ                  | 50                                                                                         |                                                                                                                                                                                                |
| Packing              | 25pcs/polybag/inner box,4 inner boxes/carton,100pcs/carton                                 |                                                                                                                                                                                                |
| Price Term           | FOB/DDU/EXW                                                                                | Basic price offer depends on final cap's quantity and quality                                                                                                                                  |
| Shipping Method      | By sea or by air or express                                                                |                                                                                                                                                                                                |
| Payment Terms        | T/T,L/C,Paypal etc.                                                                        |                                                                                                                                                                                                |
| Sample time          | 7 days after we receive your sample fee                                                    |                                                                                                                                                                                                |
| Sample fee           | normally 50\$ for per design. Sample fee is refundable when your order reach 300pcs/design |                                                                                                                                                                                                |
| Production Lead Time | in 25 days                                                                                 |                                                                                                                                                                                                |