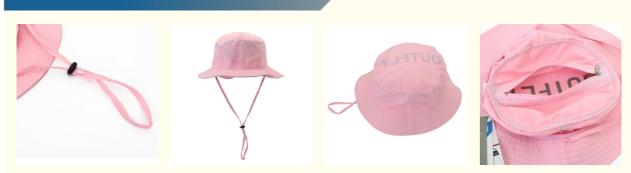

# ODM Designs Women Men Packable Lightweight Safari Sun Hat Quick Dry Fishing Hat With Strap Cool 58cm

### **Basic Information**

- Place of Origin:
- Brand Name:
- Model Number:
- Minimum Order Quantity:
- Price:
- Packaging Details:
- China(mainland) custom AM222 2 pieces \$7.50/pieces 2-49 pieces 25pcs/Opp bag, 100pcs/box



### **Product Specification**

- Age Group:
- Gender:
- Material:
- Style:
- Size:
- Design:
- Pattern:
- Highlight:

## Adults Unisex 100% Cotton Image 58cm ODM Designs Embroidered Quick Dry Fishing Sun Hat, 58cr





### More Images



## **Product Description**

#### **Product Details**



| Item                 | content                                                                                    | optional                                                                                                                                                                                       |
|----------------------|--------------------------------------------------------------------------------------------|------------------------------------------------------------------------------------------------------------------------------------------------------------------------------------------------|
| Product Name         | Women Men Packable Lightweight Safari Sun Hat Quick Dry Fishing Hat with Strap Cool        |