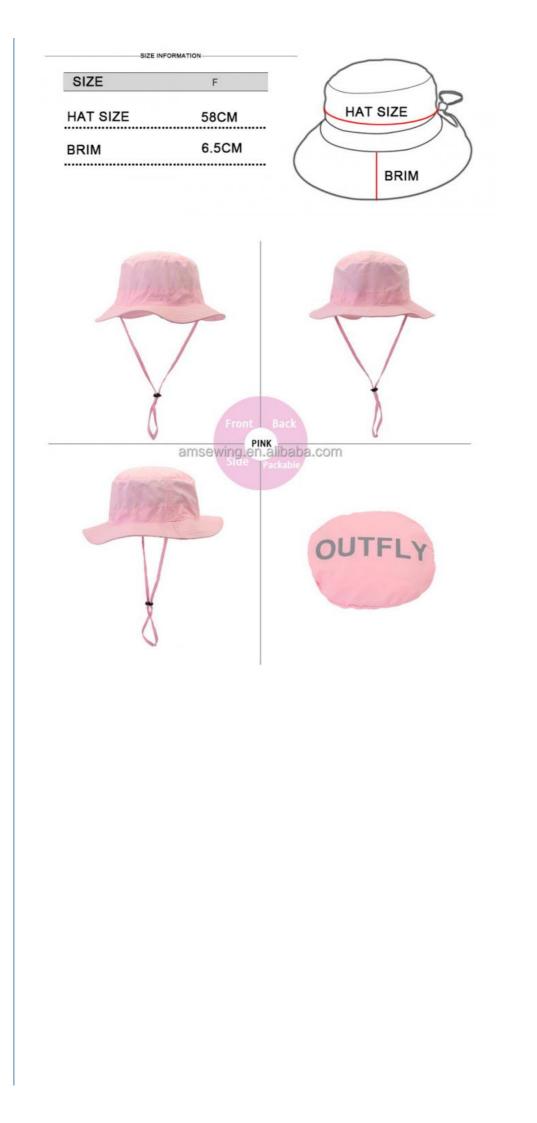

### **Product Specification**

- Age Group:
- Gender:
- Material:
- Style:
- Size:
- Design:
- Pattern:
- Highlight:

## Adults Unisex 100% Cotton Image 58cm ODM Designs Embroidered Quick Dry Fishing Sun Hat, 58cr

#### **Product Details**

| Item                 | content                                                                                    | optional                                                                                                                                                                                       |
|----------------------|--------------------------------------------------------------------------------------------|------------------------------------------------------------------------------------------------------------------------------------------------------------------------------------------------|
| Product Name         | Women Men Packable Lightweight Safari Sun Hat Quick Dry Fishing Hat with Strap Cool        |                                                                                                                                                                                                |
| Shape                | unconstructed                                                                              | unconstructed or any other design or shape                                                                                                                                                     |
| Material             | 100% cotton                                                                                | Other material: BIO-washed cotton, heavy weight<br>brushed cotton, pigment dyed, Canvas, Polyester,<br>Acrylic and etc.                                                                        |
| Back Closure         | plain                                                                                      | leather back strap with brass, plastic buckle, metal<br>buckle, elastic, self-fabric back strap with metal buckle<br>etc. And other kinds of back strap closure depend on<br>your requirments. |
| Visor/Brim           | flat                                                                                       | Soft or Hard Pre-curved/flat                                                                                                                                                                   |
| Color                | custom                                                                                     | Standard color available(special colors available on request, based on pantone color card)                                                                                                     |
| Size                 | 58cm or custom                                                                             | Normally,48cm-55cm for kids,56cm-60cm for adults                                                                                                                                               |
| Logo and Design      | embroidery                                                                                 | Printing, Heat transfer printing, Applique Embroidery, 3D<br>embroidery leather patch, woven patch, metal patch, felt<br>applique etc.                                                         |
| MOQ                  | 50                                                                                         |                                                                                                                                                                                                |
| Packing              | 25pcs/polybag/inner box,4 inner boxes/carton,100pcs/carton                                 |                                                                                                                                                                                                |
| Price Term           | FOB/DDU/EXW                                                                                | Basic price offer depends on final cap's quantity and quality                                                                                                                                  |
| Shipping Method      | By sea or by air or express                                                                |                                                                                                                                                                                                |
| Payment Terms        | T/T,L/C,Paypal etc.                                                                        |                                                                                                                                                                                                |
| Sample time          | 7 days after we receive your sample fee                                                    |                                                                                                                                                                                                |
| Sample fee           | normally 50\$ for per design. Sample fee is refundable when your order reach 300pcs/design |                                                                                                                                                                                                |
| Production Lead Time | in 25 days                                                                                 |                                                                                                                                                                                                |