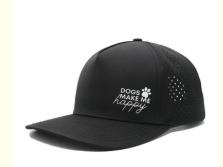

# Snapback Performance Hat Breathable Black Baseball Caps Japan Silk Screen Printing

# **Product Description**

Breathable Black Baseball Caps with Japan and Korean Style Silk Screen Printing Design