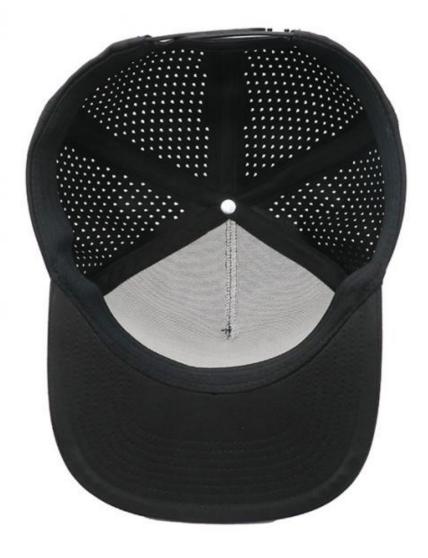

#### **Product Specification**

Printing Methods: Digital Printing, Heat-transfer Printing,

Ready-made Apparel Direct Injection Heat-

transfer Printing

• Panel Style: 5-Panel Hat

Fabric Feature: Breathable & Waterproof
 Material: 96% Polyester + 4% Spandex

# Specification

| Item                    | content                                                                                                         | optional                                                                                                                                                                                       |
|-------------------------|-----------------------------------------------------------------------------------------------------------------|------------------------------------------------------------------------------------------------------------------------------------------------------------------------------------------------|
| Product Name            | Custom Fashion Waterproof Laser Cut Hole Perforated Hat High Quality Black Breathable Baseball Caps Sports Hats |                                                                                                                                                                                                |
| Shape                   | constructed                                                                                                     | unconstructed or any other design or shape                                                                                                                                                     |
| Material                | Polyester                                                                                                       | Other material: BIO-washed cotton, heavy weight brushed cotton, pigment dyed, Canvas, Polyester, Acrylic and etc.                                                                              |
| Back Closure            | plastic buckle                                                                                                  | leather back strap with brass, plastic buckle, metal<br>buckle, elastic, self-fabric back strap with metal buckle<br>etc. And other<br>kinds of back strap closure depend on your requirments. |
| Visor/Brim              | curved                                                                                                          | Soft or Hard Pre-curved/flat                                                                                                                                                                   |
| Color                   | custom color                                                                                                    | Standard color available(special colors available on request, based on pantone color card)                                                                                                     |
| Size                    | 58cm or custom                                                                                                  | Normally,48cm-55cm for kids,56cm-60cm for adults                                                                                                                                               |
| Logo and<br>Design      |                                                                                                                 | Printing, Heat transfer printing, Applique Embroidery, 3D embroidery leather patch, woven patch, metal patch, felt applique etc.                                                               |
| MOQ                     | 100                                                                                                             |                                                                                                                                                                                                |
| Packing                 | 25pcs/polybag/inner box,4 inner boxes/carton,100pcs/carton                                                      |                                                                                                                                                                                                |
| Price Term              | FOB/DDU/EXW                                                                                                     | Basic price offer depends on final cap's quantity and quality                                                                                                                                  |
| Shipping<br>Method      | By sea or by air or express                                                                                     |                                                                                                                                                                                                |
| Payment Terms           | T/T,L/C,Paypal etc.                                                                                             |                                                                                                                                                                                                |
| Sample time             | 7 days after we receive your sample fee                                                                         |                                                                                                                                                                                                |
| Sample fee              | normally 50\$ for per design. Sample fee is refundable when your order reach 300pcs/design                      |                                                                                                                                                                                                |
| Production<br>Lead Time | in 25 days                                                                                                      |                                                                                                                                                                                                |