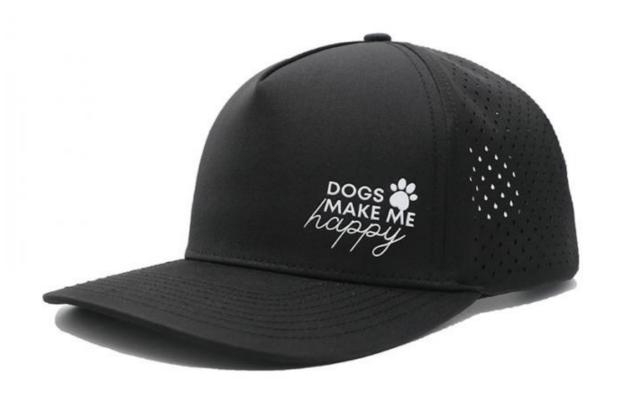

# **Product Description**

Breathable Black Baseball Caps with Japan and Korean Style Silk Screen Printing Design

# **Product Description**