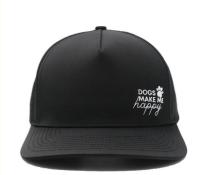

# Snapback Performance Hat Breathable Black Baseball Caps Japan Silk Screen Printing

# **Product Description**

Breathable Black Baseball Caps with Japan and Korean Style Silk Screen Printing Design