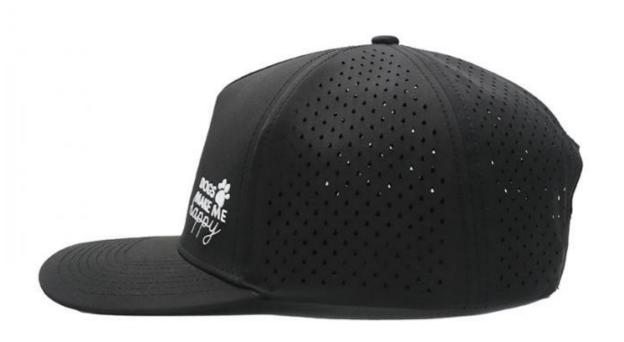

# Snapback Performance Hat Breathable Black Baseball Caps Japan Silk Screen Printing

# **Product Description**

Breathable Black Baseball Caps with Japan and Korean Style Silk Screen Printing Design

#### **Product Specification**

Printing Methods: Digital Printing, Heat-transfer Printing,

Ready-made Apparel Direct Injection Heat-

transfer Printing

• Panel Style: 5-Panel Hat

Fabric Feature: Breathable & Waterproof
 Material: 96% Polyester + 4% Spandex

• Technics: Silk Screen Printing, Nail Bead Embroidery

• Age Group: Adults

• Style: Image, Japan And Korean Style

Pattern Type: Character, Color Blocking, Others, Striped

• Applicable Season: Four Seasons