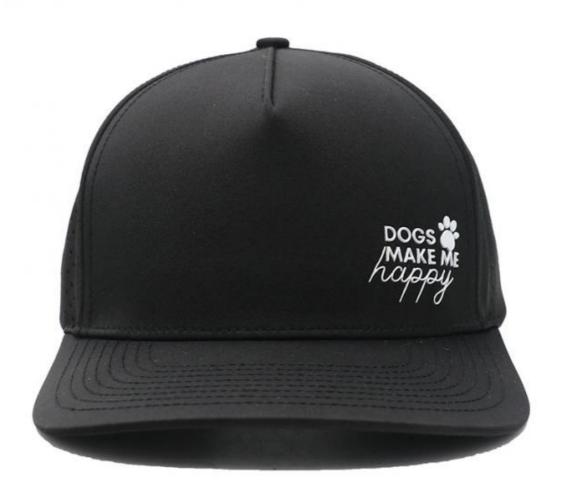

# **Product Description**

Breathable Black Baseball Caps with Japan and Korean Style Silk Screen Printing Design

# **Product Description**