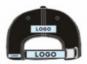

#### LOCATION

ON THE BRIM FRONT AND SIDE PANEL CROSS THE SEAM

ON THE CLOSURE STRAP BACK PANEL NEAR STRAP

UNDER BRIM