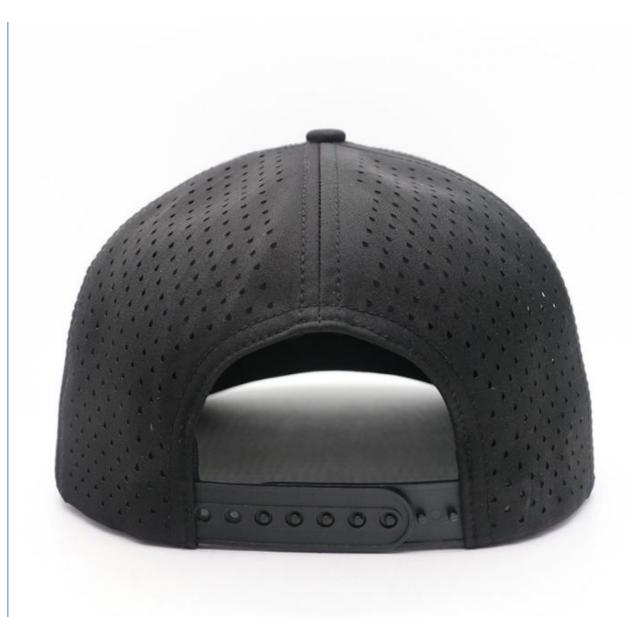

#### **Product Specification**

Printing Methods: Digital Printing, Heat-transfer Printing,

Ready-made Apparel Direct Injection Heat-

transfer Printing

• Panel Style: 5-Panel Hat

Fabric Feature: Breathable & Waterproof
 Material: 96% Polyester + 4% Spandex

• Technics: Silk Screen Printing, Nail Bead Embroidery

• Age Group: Adults

• Style: Image, Japan And Korean Style

Pattern Type: Character, Color Blocking, Others, Striped

• Applicable Season: Four Seasons

# Specification

| Item                    | content                                                                                                         | optional                                                                                                                                                                                       |
|-------------------------|-----------------------------------------------------------------------------------------------------------------|------------------------------------------------------------------------------------------------------------------------------------------------------------------------------------------------|
| Product Name            | Custom Fashion Waterproof Laser Cut Hole Perforated Hat High Quality Black Breathable Baseball Caps Sports Hats |                                                                                                                                                                                                |
| Shape                   | constructed                                                                                                     | unconstructed or any other design or shape                                                                                                                                                     |
| Material                | Polyester                                                                                                       | Other material: BIO-washed cotton, heavy weight brushed cotton, pigment dyed, Canvas, Polyester, Acrylic and etc.                                                                              |
| Back Closure            | plastic buckle                                                                                                  | leather back strap with brass, plastic buckle, metal<br>buckle, elastic, self-fabric back strap with metal buckle<br>etc. And other<br>kinds of back strap closure depend on your requirments. |
| Visor/Brim              | curved                                                                                                          | Soft or Hard Pre-curved/flat                                                                                                                                                                   |
| Color                   | custom color                                                                                                    | Standard color available(special colors available on request, based on pantone color card)                                                                                                     |
| Size                    | 58cm or custom                                                                                                  | Normally,48cm-55cm for kids,56cm-60cm for adults                                                                                                                                               |
| Logo and<br>Design      |                                                                                                                 | Printing, Heat transfer printing, Applique Embroidery, 3D embroidery leather patch, woven patch, metal patch, felt applique etc.                                                               |
| MOQ                     | 100                                                                                                             |                                                                                                                                                                                                |
| Packing                 | 25pcs/polybag/inner box,4 inner boxes/carton,100pcs/carton                                                      |                                                                                                                                                                                                |
| Price Term              | FOB/DDU/EXW                                                                                                     | Basic price offer depends on final cap's quantity and quality                                                                                                                                  |
| Shipping<br>Method      | By sea or by air or express                                                                                     |                                                                                                                                                                                                |
| Payment Terms           | T/T,L/C,Paypal etc.                                                                                             |                                                                                                                                                                                                |
| Sample time             | 7 days after we receive your sample fee                                                                         |                                                                                                                                                                                                |
| Sample fee              | normally 50\$ for per design. Sample fee is refundable when your order reach 300pcs/design                      |                                                                                                                                                                                                |
| Production<br>Lead Time | in 25 days                                                                                                      |                                                                                                                                                                                                |