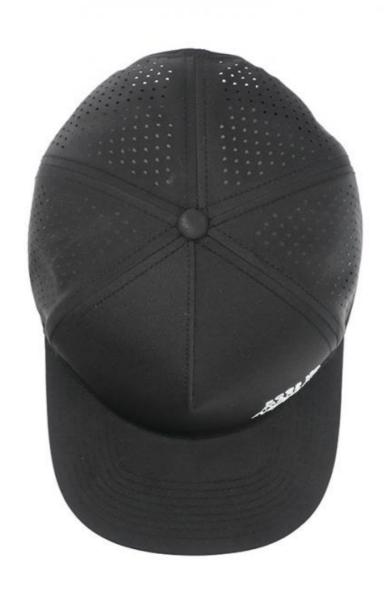

#### **Product Specification**

Printing Methods: Digital Printing, Heat-transfer Printing,

Ready-made Apparel Direct Injection Heat-

transfer Printing

• Panel Style: 5-Panel Hat

Fabric Feature: Breathable & Waterproof
 Material: 96% Polyester + 4% Spandex

• Technics: Silk Screen Printing, Nail Bead Embroidery

• Age Group: Adults

• Style: Image, Japan And Korean Style

Pattern Type: Character, Color Blocking, Others, Striped

• Applicable Season: Four Seasons

# Specification

| Item                    | content                                                                                                         | optional                                                                                                                                                                                       |
|-------------------------|-----------------------------------------------------------------------------------------------------------------|------------------------------------------------------------------------------------------------------------------------------------------------------------------------------------------------|
| Product Name            | Custom Fashion Waterproof Laser Cut Hole Perforated Hat High Quality Black Breathable Baseball Caps Sports Hats |                                                                                                                                                                                                |
| Shape                   | constructed                                                                                                     | unconstructed or any other design or shape                                                                                                                                                     |
| Material                | Polyester                                                                                                       | Other material: BIO-washed cotton, heavy weight brushed cotton, pigment dyed, Canvas, Polyester, Acrylic and etc.                                                                              |
| Back Closure            | plastic buckle                                                                                                  | leather back strap with brass, plastic buckle, metal<br>buckle, elastic, self-fabric back strap with metal buckle<br>etc. And other<br>kinds of back strap closure depend on your requirments. |
| Visor/Brim              | curved                                                                                                          | Soft or Hard Pre-curved/flat                                                                                                                                                                   |
| Color                   | custom color                                                                                                    | Standard color available(special colors available on request, based on pantone color card)                                                                                                     |
| Size                    | 58cm or custom                                                                                                  | Normally,48cm-55cm for kids,56cm-60cm for adults                                                                                                                                               |
| Logo and<br>Design      |                                                                                                                 | Printing, Heat transfer printing, Applique Embroidery, 3D embroidery leather patch, woven patch, metal patch, felt applique etc.                                                               |
| MOQ                     | 100                                                                                                             |                                                                                                                                                                                                |
| Packing                 | 25pcs/polybag/inner box,4 inner boxes/carton,100pcs/carton                                                      |                                                                                                                                                                                                |
| Price Term              | FOB/DDU/EXW                                                                                                     | Basic price offer depends on final cap's quantity and quality                                                                                                                                  |
| Shipping<br>Method      | By sea or by air or express                                                                                     |                                                                                                                                                                                                |
| Payment Terms           | T/T,L/C,Paypal etc.                                                                                             |                                                                                                                                                                                                |
| Sample time             | 7 days after we receive your sample fee                                                                         |                                                                                                                                                                                                |
| Sample fee              | normally 50\$ for per design. Sample fee is refundable when your order reach 300pcs/design                      |                                                                                                                                                                                                |
| Production<br>Lead Time | in 25 days                                                                                                      |                                                                                                                                                                                                |