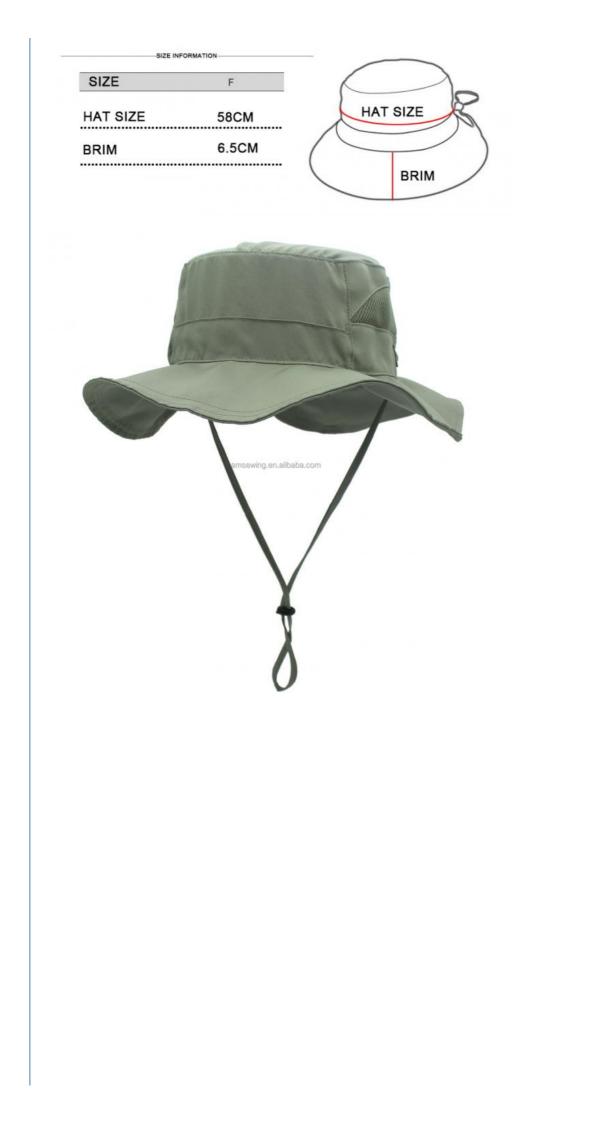

#### **Product Specification**

- Age Group:
- Gender:
- Material:
- Style:
- Size:
- Design:
- Pattern:
- Highlight:

More Images

#### **Product Details**

| Item                 | content                                                                                    | optional                                                                                                                                                                                       |
|----------------------|--------------------------------------------------------------------------------------------|------------------------------------------------------------------------------------------------------------------------------------------------------------------------------------------------|
| Product Name         | Wholesale Wide Brim Summer Hats Men Women Outdoor Hiking Bucket Hats                       |                                                                                                                                                                                                |
| Shape                | unconstructed                                                                              | unconstructed or any other design or shape                                                                                                                                                     |
| Material             | 100% cotton                                                                                | Other material: BIO-washed cotton, heavy weight<br>brushed cotton, pigment dyed, Canvas, Polyester,<br>Acrylic and etc.                                                                        |
| Back Closure         | plain                                                                                      | leather back strap with brass, plastic buckle, metal<br>buckle, elastic, self-fabric back strap with metal buckle<br>etc. And other kinds of back strap closure depend on<br>your requirments. |
| Visor/Brim           | flat                                                                                       | Soft or Hard Pre-curved/flat                                                                                                                                                                   |
| Color                | custom                                                                                     | Standard color available(special colors available on request, based on pantone color card)                                                                                                     |
| Size                 | 58cm or custom                                                                             | Normally,48cm-55cm for kids,56cm-60cm for adults                                                                                                                                               |
| Logo and Design      | embroidery                                                                                 | Printing, Heat transfer printing, Applique Embroidery, 3D<br>embroidery leather patch, woven patch, metal patch, felt<br>applique etc.                                                         |
| MOQ                  | 50                                                                                         |                                                                                                                                                                                                |
| Packing              | 25pcs/polybag/inner box,4 inner boxes/carton,100pcs/carton                                 |                                                                                                                                                                                                |
| Price Term           | FOB/DDU/EXW                                                                                | Basic price offer depends on final cap's quantity and quality                                                                                                                                  |
| Shipping Method      | By sea or by air or express                                                                |                                                                                                                                                                                                |
| Payment Terms        | T/T,L/C,Paypal etc.                                                                        |                                                                                                                                                                                                |
| Sample time          | 7 days after we receive your sample fee                                                    |                                                                                                                                                                                                |
| Sample fee           | normally 50\$ for per design. Sample fee is refundable when your order reach 300pcs/design |                                                                                                                                                                                                |
| Production Lead Time | in 25 days                                                                                 |                                                                                                                                                                                                |