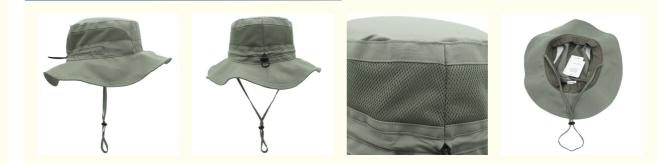

#### **Product Specification**

- Age Group:
- Gender:
- Material:
- Style:
- Size:
- Design:
- Pattern:
- Highlight:

More Images

#### **Product Details**

| Item                 | content                                                                                    | optional                                                                                                                                                                                       |
|----------------------|--------------------------------------------------------------------------------------------|------------------------------------------------------------------------------------------------------------------------------------------------------------------------------------------------|
| Product Name         | Wholesale Wide Brim Summer Hats Men Women Outdoor Hiking Bucket Hats                       |                                                                                                                                                                                                |
| Shape                | unconstructed                                                                              | unconstructed or any other design or shape                                                                                                                                                     |
| Material             | 100% cotton                                                                                | Other material: BIO-washed cotton, heavy weight<br>brushed cotton, pigment dyed, Canvas, Polyester,<br>Acrylic and etc.                                                                        |
| Back Closure         | plain                                                                                      | leather back strap with brass, plastic buckle, metal<br>buckle, elastic, self-fabric back strap with metal buckle<br>etc. And other kinds of back strap closure depend on<br>your requirments. |
| Visor/Brim           | flat                                                                                       | Soft or Hard Pre-curved/flat                                                                                                                                                                   |
| Color                | custom                                                                                     | Standard color available(special colors available on request, based on pantone color card)                                                                                                     |
| Size                 | 58cm or custom                                                                             | Normally,48cm-55cm for kids,56cm-60cm for adults                                                                                                                                               |
| Logo and Design      | embroidery                                                                                 | Printing, Heat transfer printing, Applique Embroidery, 3D<br>embroidery leather patch, woven patch, metal patch, felt<br>applique etc.                                                         |
| MOQ                  | 50                                                                                         |                                                                                                                                                                                                |
| Packing              | 25pcs/polybag/inner box,4 inner boxes/carton,100pcs/carton                                 |                                                                                                                                                                                                |
| Price Term           | FOB/DDU/EXW                                                                                | Basic price offer depends on final cap's quantity and quality                                                                                                                                  |
| Shipping Method      | By sea or by air or express                                                                |                                                                                                                                                                                                |
| Payment Terms        | T/T,L/C,Paypal etc.                                                                        |                                                                                                                                                                                                |
| Sample time          | 7 days after we receive your sample fee                                                    |                                                                                                                                                                                                |
| Sample fee           | normally 50\$ for per design. Sample fee is refundable when your order reach 300pcs/design |                                                                                                                                                                                                |
| Production Lead Time | in 25 days                                                                                 |                                                                                                                                                                                                |