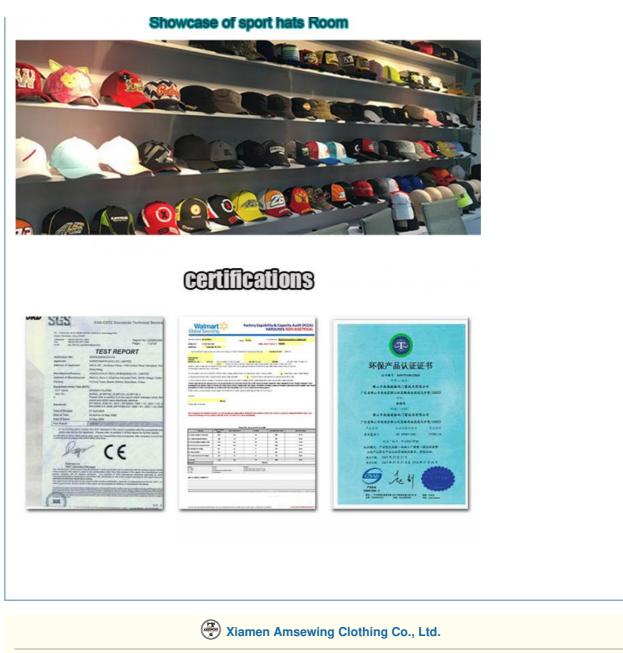

|
| Sample fee           | normally 50\$ for per design. Sample fee is refundable when your order reach 300pcs/design |                                                                                                                                                                                                |
| Production Lead Time | in 25 days                                                                                 |                                                                                                                                                                                                |











machine workshop



sewing workshop







QC & packing workshop









53-303, Tong'an Park, Tong'an Ind. Zone, Tong'an Dist., Xiamen, Fujian, China (Mainland)