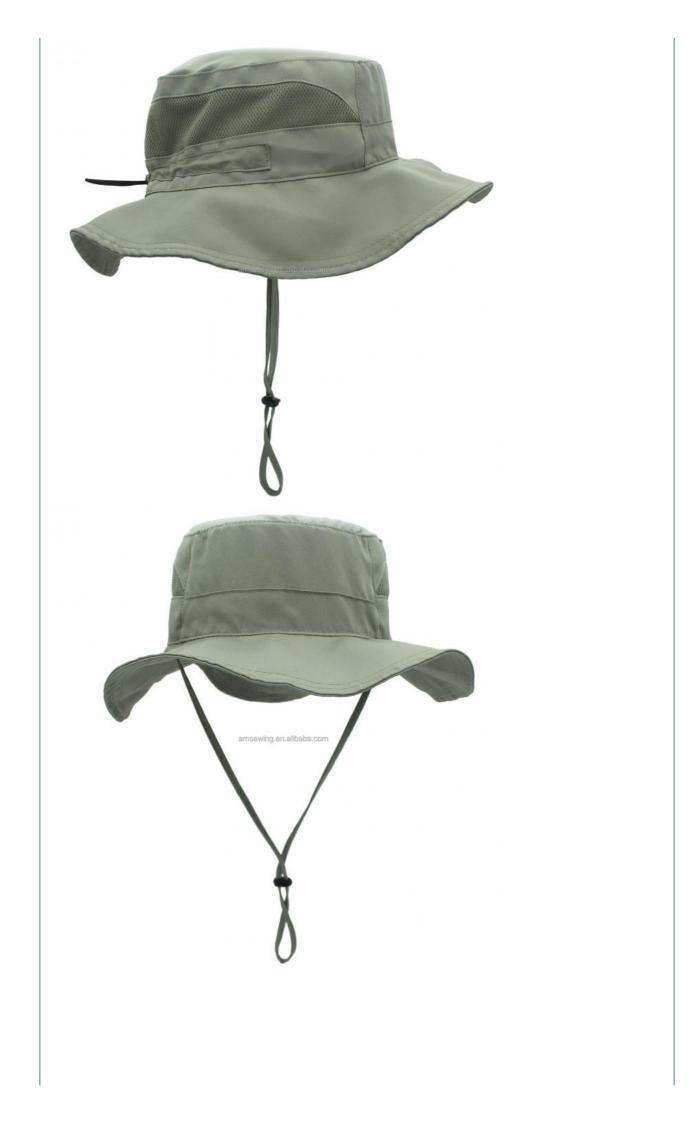

#### **Product Specification**

- Age Group:
- Gender:
- Material:
- Style:
- Size:
- Design:
- Pattern:
- Highlight:

More Images

#### **Product Details**

| Item                 | content                                                                                    | optional                                                                                                                                                                                       |
|----------------------|--------------------------------------------------------------------------------------------|------------------------------------------------------------------------------------------------------------------------------------------------------------------------------------------------|
| Product Name         | Wholesale Wide Brim Summer Hats Men Women Outdoor Hiking Bucket Hats                       |                                                                                                                                                                                                |
| Shape                | unconstructed                                                                              | unconstructed or any other design or shape                                                                                                                                                     |
| Material             | 100% cotton                                                                                | Other material: BIO-washed cotton, heavy weight<br>brushed cotton, pigment dyed, Canvas, Polyester,<br>Acrylic and etc.                                                                        |
| Back Closure         | plain                                                                                      | leather back strap with brass, plastic buckle, metal<br>buckle, elastic, self-fabric back strap with metal buckle<br>etc. And other kinds of back strap closure depend on<br>your requirments. |
| Visor/Brim           | flat                                                                                       | Soft or Hard Pre-curved/flat                                                                                                                                                                   |
| Color                | custom                                                                                     | Standard color available(special colors available on request, based on pantone color card)                                                                                                     |
| Size                 | 58cm or custom                                                                             | Normally,48cm-55cm for kids,56cm-60cm for adults                                                                                                                                               |
| Logo and Design      | embroidery                                                                                 | Printing, Heat transfer printing, Applique Embroidery, 3D<br>embroidery leather patch, woven patch, metal patch, felt<br>applique etc.                                                         |
| MOQ                  | 50                                                                                         |                                                                                                                                                                                                |
| Packing              | 25pcs/polybag/inner box,4 inner boxes/carton,100pcs/carton                                 |                                                                                                                                                                                                |
| Price Term           | FOB/DDU/EXW                                                                                | Basic price offer depends on final cap's quantity and quality                                                                                                                                  |
| Shipping Method      | By sea or by air or express                                                                |                                                                                                                                                                                                |
| Payment Terms        | T/T,L/C,Paypal etc.                                                                        |                                                                                                                                                                                                |
| Sample time          | 7 days after we receive your sample fee                                                    |                                                                                                                                                                                                |
| Sample fee           | normally 50\$ for per design. Sample fee is refundable when your order reach 300pcs/design |                                                                                                                                                                                                |
| Production Lead Time | in 25 days                                                                                 |                                                                                                                                                                                                |