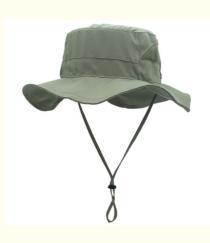

# Adults Unisex 100% Cotton Image 58cm **ODM** Designs Embroidered

Breathable Bucket Hat, Embroidered Pattern Bucket Hat, Fishing Sun Protection Bucket Hat

Our Product Introduction

#### **Product Details**

| Item                 | content                                                                                    | optional                                                                                                                                                                                       |
|----------------------|--------------------------------------------------------------------------------------------|------------------------------------------------------------------------------------------------------------------------------------------------------------------------------------------------|
| Product Name         | Wholesale Wide Brim Summer Hats Men Women Outdoor Hiking Bucket Hats                       |                                                                                                                                                                                                |
| Shape                | unconstructed                                                                              | unconstructed or any other design or shape                                                                                                                                                     |
| Material             | 100% cotton                                                                                | Other material: BIO-washed cotton, heavy weight<br>brushed cotton, pigment dyed, Canvas, Polyester,<br>Acrylic and etc.                                                                        |
| Back Closure         | plain                                                                                      | leather back strap with brass, plastic buckle, metal<br>buckle, elastic, self-fabric back strap with metal buckle<br>etc. And other kinds of back strap closure depend on<br>your requirments. |
| Visor/Brim           | flat                                                                                       | Soft or Hard Pre-curved/flat                                                                                                                                                                   |
| Color                | custom                                                                                     | Standard color available(special colors available on request, based on pantone color card)                                                                                                     |
| Size                 | 58cm or custom                                                                             | Normally,48cm-55cm for kids,56cm-60cm for adults                                                                                                                                               |
| Logo and Design      | embroidery                                                                                 | Printing, Heat transfer printing, Applique Embroidery, 3D<br>embroidery leather patch, woven patch, metal patch, felt<br>applique etc.                                                         |
| MOQ                  | 50                                                                                         |                                                                                                                                                                                                |
| Packing              | 25pcs/polybag/inner box,4 inner boxes/carton,100pcs/carton                                 |                                                                                                                                                                                                |
| Price Term           | FOB/DDU/EXW                                                                                | Basic price offer depends on final cap's quantity and quality                                                                                                                                  |
| Shipping Method      | By sea or by air or express                                                                |                                                                                                                                                                                                |
| Payment Terms        | T/T,L/C,Paypal etc.                                                                        |                                                                                                                                                                                                |
| Sample time          | 7 days after we receive your sample fee                                                    |                                                                                                                                                                                                |
| Sample fee           | normally 50\$ for per design. Sample fee is refundable when your order reach 300pcs/design |                                                                                                                                                                                                |
| Production Lead Time | in 25 days                                                                                 |                                                                                                                                                                                                |