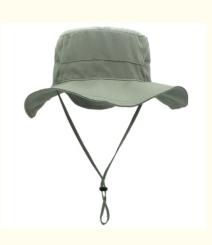

# Adults Unisex 100% Cotton Image 58cm **ODM** Designs Embroidered

Breathable Bucket Hat, Embroidered Pattern Bucket Hat, Fishing Sun Protection Bucket Hat

Our Product Introduction

#### **Product Details**

| Item                 | content                                                                                    | optional                                                                                                                                                                                       |
|----------------------|--------------------------------------------------------------------------------------------|------------------------------------------------------------------------------------------------------------------------------------------------------------------------------------------------|
| Product Name         | Wholesale Wide Brim Summer Hats Men Women Outdoor Hiking Bucket Hats                       |                                                                                                                                                                                                |
| Shape                | unconstructed                                                                              | unconstructed or any other design or shape                                                                                                                                                     |
| Material             | 100% cotton                                                                                | Other material: BIO-washed cotton, heavy weight<br>brushed cotton, pigment dyed, Canvas, Polyester,<br>Acrylic and etc.                                                                        |
| Back Closure         | plain                                                                                      | leather back strap with brass, plastic buckle, metal<br>buckle, elastic, self-fabric back strap with metal buckle<br>etc. And other kinds of back strap closure depend on<br>your requirments. |
| Visor/Brim           | flat                                                                                       | Soft or Hard Pre-curved/flat                                                                                                                                                                   |
| Color                | custom                                                                                     | Standard color available(special colors available on request, based on pantone color card)                                                                                                     |
| Size                 | 58cm or custom                                                                             | Normally,48cm-55cm for kids,56cm-60cm for adults                                                                                                                                               |
| Logo and Design      | embroidery                                                                                 | Printing, Heat transfer printing, Applique Embroidery, 3D<br>embroidery leather patch, woven patch, metal patch, felt<br>applique etc.                                                         |
| MOQ                  | 50                                                                                         |                                                                                                                                                                                                |
| Packing              | 25pcs/polybag/inner box,4 inner boxes/carton,100pcs/carton                                 |                                                                                                                                                                                                |
| Price Term           | FOB/DDU/EXW                                                                                | Basic price offer depends on final cap's quantity and quality                                                                                                                                  |
| Shipping Method      | By sea or by air or express                                                                |                                                                                                                                                                                                |
| Payment Terms        | T/T,L/C,Paypal etc.                                                                        |                                                                                                                                                                                                |
| Sample time          | 7 days after we receive your sample fee                                                    |                                                                                                                                                                                                |
| Sample fee           | normally 50\$ for per design. Sample fee is refundable when your order reach 300pcs/design |                                                                                                                                                                                                |
| Production Lead Time | in 25 days                                                                                 |                                                                                                                                                                                                |