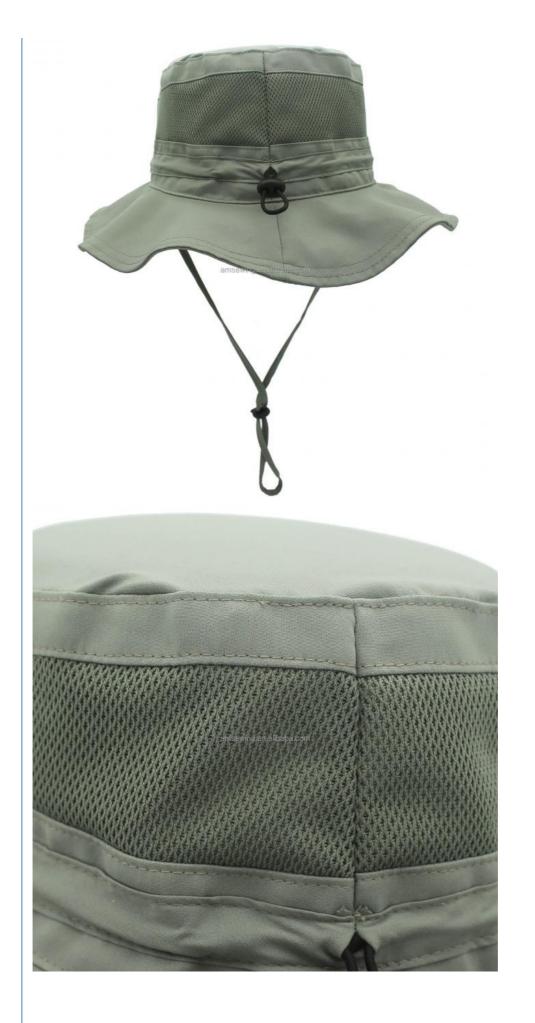

#### **Product Specification**

- Age Group:
- Gender:
- Material:
- Style:
- Size:
- Design:
- Pattern:
- Highlight:

More Images

#### **Product Details**

| Item                 | content                                                                                    | optional                                                                                                                                                                                       |
|----------------------|--------------------------------------------------------------------------------------------|------------------------------------------------------------------------------------------------------------------------------------------------------------------------------------------------|
| Product Name         | Wholesale Wide Brim Summer Hats Men Women Outdoor Hiking Bucket Hats                       |                                                                                                                                                                                                |
| Shape                | unconstructed                                                                              | unconstructed or any other design or shape                                                                                                                                                     |
| Material             | 100% cotton                                                                                | Other material: BIO-washed cotton, heavy weight<br>brushed cotton, pigment dyed, Canvas, Polyester,<br>Acrylic and etc.                                                                        |
| Back Closure         | plain                                                                                      | leather back strap with brass, plastic buckle, metal<br>buckle, elastic, self-fabric back strap with metal buckle<br>etc. And other kinds of back strap closure depend on<br>your requirments. |
| Visor/Brim           | flat                                                                                       | Soft or Hard Pre-curved/flat                                                                                                                                                                   |
| Color                | custom                                                                                     | Standard color available(special colors available on request, based on pantone color card)                                                                                                     |
| Size                 | 58cm or custom                                                                             | Normally,48cm-55cm for kids,56cm-60cm for adults                                                                                                                                               |
| Logo and Design      | embroidery                                                                                 | Printing, Heat transfer printing, Applique Embroidery, 3D<br>embroidery leather patch, woven patch, metal patch, felt<br>applique etc.                                                         |
| MOQ                  | 50                                                                                         |                                                                                                                                                                                                |
| Packing              | 25pcs/polybag/inner box,4 inner boxes/carton,100pcs/carton                                 |                                                                                                                                                                                                |
| Price Term           | FOB/DDU/EXW                                                                                | Basic price offer depends on final cap's quantity and quality                                                                                                                                  |
| Shipping Method      | By sea or by air or express                                                                |                                                                                                                                                                                                |
| Payment Terms        | T/T,L/C,Paypal etc.                                                                        |                                                                                                                                                                                                |
| Sample time          | 7 days after we receive your sample fee                                                    |                                                                                                                                                                                                |
| Sample fee           | normally 50\$ for per design. Sample fee is refundable when your order reach 300pcs/design |                                                                                                                                                                                                |
| Production Lead Time | in 25 days                                                                                 |                                                                                                                                                                                                |