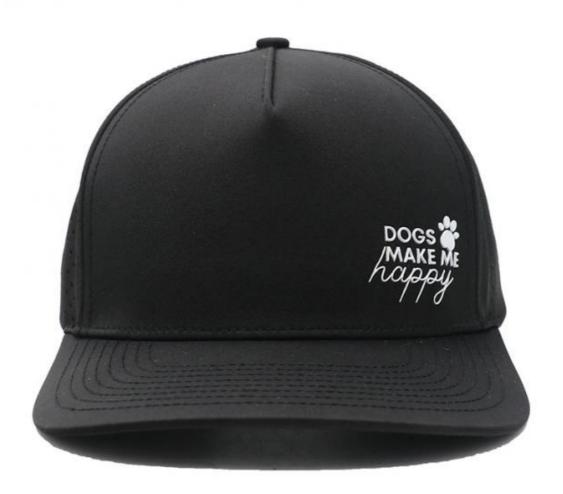

## Waterproof Laser Cut Hole Perforated Hat For Japan Korean Style Performance Tennis Hat

### **Product Description**

Custom Waterproof Laser Cut Hole Perforated Hat for Japan and Korean Style Sports Hats Product Description