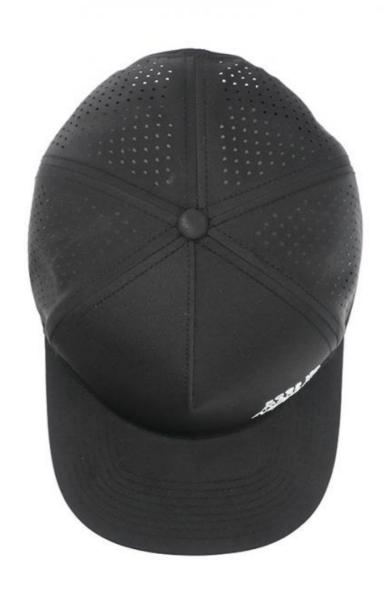

## Waterproof Laser Cut Hole Perforated Hat For Japan Korean Style Performance Tennis Hat

#### **Product Specification**

Printing Methods: Digital Printing, Heat-transfer Printing,

Ready-made Apparel Direct Injection Heat-

transfer Printing

• Panel Style: 5-Panel Hat

Fabric Feature: Breathable & Waterproof
 Material: 96% Polyester + 4% Spandex