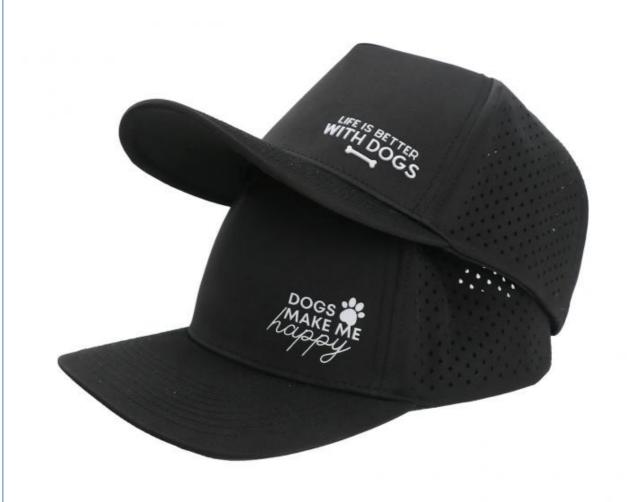

## Waterproof Laser Cut Hole Perforated Hat For Japan Korean Style Performance Tennis Hat

#### **Product Specification**

Printing Methods: Digital Printing, Heat-transfer Printing,

Ready-made Apparel Direct Injection Heat-

transfer Printing

• Panel Style: 5-Panel Hat

Fabric Feature: Breathable & Waterproof
 Material: 96% Polyester + 4% Spandex