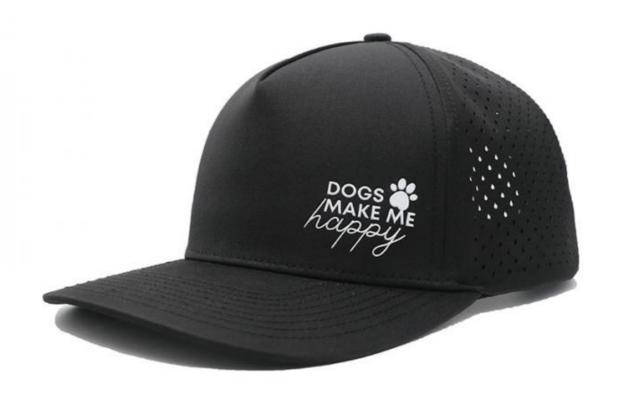

## Waterproof Laser Cut Hole Perforated Hat For Japan Korean Style Performance Tennis Hat

### **Product Description**

Custom Waterproof Laser Cut Hole Perforated Hat for Japan and Korean Style Sports Hats Product Description

#### **Product Specification**

Printing Methods: Digital Printing, Heat-transfer Printing,

Ready-made Apparel Direct Injection Heat-

transfer Printing

• Panel Style: 5-Panel Hat

Fabric Feature: Breathable & Waterproof
 Material: 96% Polyester + 4% Spandex