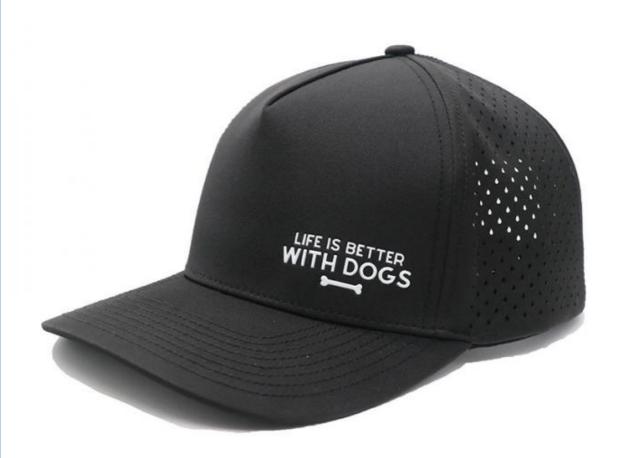

## Waterproof Laser Cut Hole Perforated Hat For Japan Korean Style Performance Tennis Hat

### **Product Description**

Custom Waterproof Laser Cut Hole Perforated Hat for Japan and Korean Style Sports Hats Product Description