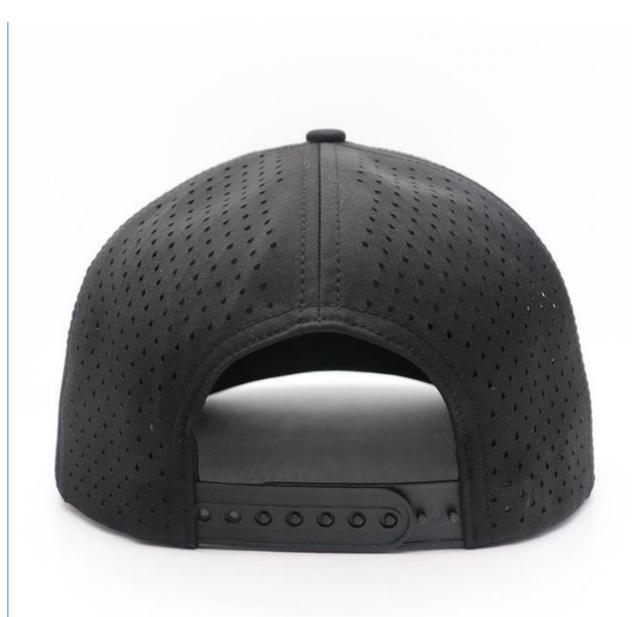

#### **Product Specification**

Printing Methods: Digital Printing, Heat-transfer Printing,

Ready-made Apparel Direct Injection Heat-

transfer Printing

• Panel Style: 5-Panel Hat

Fabric Feature: Breathable & Waterproof
 Material: 96% Polyester + 4% Spandex

Fabric Type: Canvas, Corduroy, Herringbone, Velvet
 Applicable Scene: Sports, Travel, Outdoor, Casual, Beach,

Fishing, Cycling, Go Shopping

• Design: ODM Designs

• MOQ: 50pcs