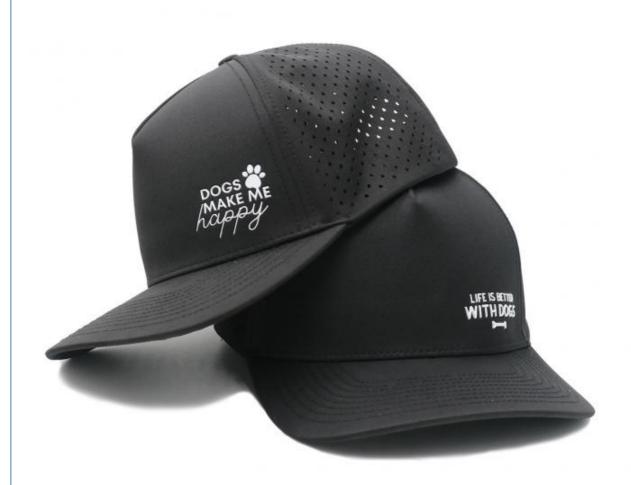

## Waterproof Laser Cut Hole Perforated Hat For Japan Korean Style Performance Tennis Hat

#### **Product Specification**

Printing Methods: Digital Printing, Heat-transfer Printing,

Ready-made Apparel Direct Injection Heat-

transfer Printing

• Panel Style: 5-Panel Hat

Fabric Feature: Breathable & Waterproof
 Material: 96% Polyester + 4% Spandex