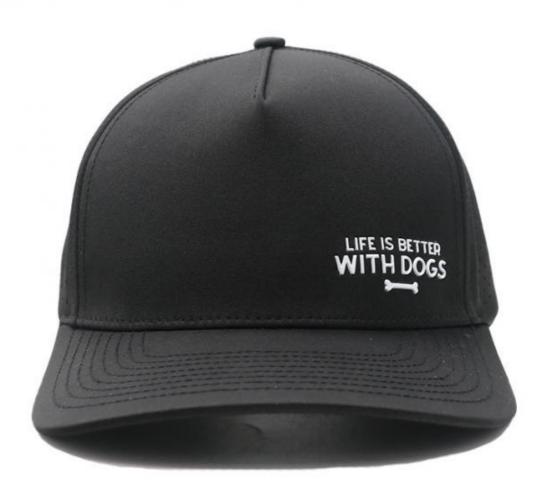

## Waterproof Laser Cut Hole Perforated Hat For Japan Korean Style Performance Tennis Hat

### **Product Description**

Custom Waterproof Laser Cut Hole Perforated Hat for Japan and Korean Style Sports Hats Product Description