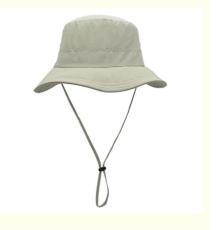

### Unisex 100% Cotton Boonie Fishing Bucket Hat Cap Perfect For Summer Safari Adventure

### **Product Specification**

Adults • Age Group: Gender: Unisex • Material: 100% Cotton Style: Image · Size: 58cm

**ODM** Designs • Design:

Plain • Pattern:

• Highlight: Summer Safari Adventure Boonie Hat,

100% Cotton Boonie Hat, Unisex Boonie Hat