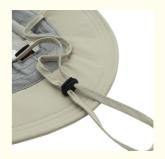

### **Product Details**

| Item                 | content                                                                                    | optional                                                                                                                                                                              |
|----------------------|--------------------------------------------------------------------------------------------|---------------------------------------------------------------------------------------------------------------------------------------------------------------------------------------|
| Product Name         | Wholesale 100% Cotton Boonie Fishing Bucket Men Safari Summer String Hat Cap               |                                                                                                                                                                                       |
| Shape                | unconstructed                                                                              | unconstructed or any other design or shape                                                                                                                                            |
| Material             |                                                                                            | Other material: BIO-washed cotton, heavy weight brushed cotton, pigment dyed, Canvas, Polyester, Acrylic and etc.                                                                     |
| Back Closure         | plain                                                                                      | leather back strap with brass, plastic buckle, metal buckle, elastic, self-fabric back strap with metal buckle etc. And other kinds of back strap closure depend on your requirments. |
| Visor/Brim           | flat                                                                                       | Soft or Hard Pre-curved/flat                                                                                                                                                          |
| Color                | custom                                                                                     | Standard color available(special colors available on request, based on pantone color card)                                                                                            |
| Size                 | 58cm or custom                                                                             | Normally,48cm-55cm for kids,56cm-60cm for adults                                                                                                                                      |
| Logo and Design      | embroidery                                                                                 | Printing, Heat transfer printing, Applique Embroidery, 3D embroidery leather patch, woven patch, metal patch, felt applique etc.                                                      |
| MOQ                  | 50                                                                                         |                                                                                                                                                                                       |
| Packing              | 25pcs/polybag/inner box,4 inner boxes/carton,100pcs/carton                                 |                                                                                                                                                                                       |
| Price Term           | FOB/DDU/EXW                                                                                | Basic price offer depends on final cap's quantity and quality                                                                                                                         |
| Shipping Method      | By sea or by air or express                                                                |                                                                                                                                                                                       |
| Payment Terms        | T/T,L/C,Paypal etc.                                                                        |                                                                                                                                                                                       |
| Sample time          | 7 days after we receive your sample fee                                                    |                                                                                                                                                                                       |
| Sample fee           | normally 50\$ for per design. Sample fee is refundable when your order reach 300pcs/design |                                                                                                                                                                                       |
| Production Lead Time | in 25 days                                                                                 |                                                                                                                                                                                       |