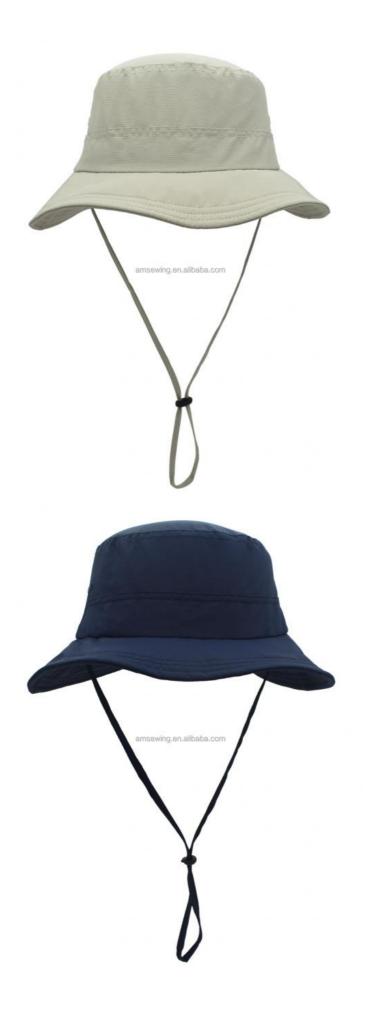

### Unisex 100% Cotton Boonie Fishing Bucket Hat Cap Perfect For Summer Safari Adventure

### **Product Specification**

Adults • Age Group: Gender: Unisex • Material: 100% Cotton Style: Image · Size: 58cm

**ODM** Designs • Design:

Plain • Pattern:

• Highlight: Summer Safari Adventure Boonie Hat,

100% Cotton Boonie Hat, Unisex Boonie Hat