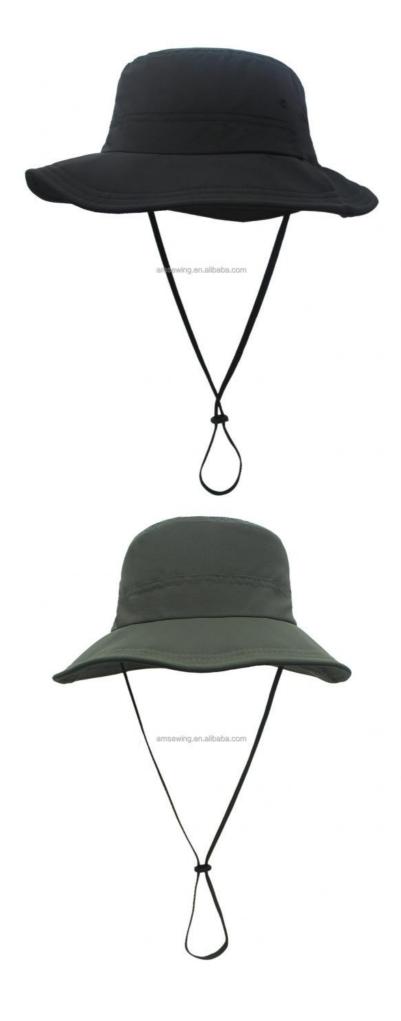

### Unisex 100% Cotton Boonie Fishing Bucket Hat Cap Perfect For Summer Safari Adventure

### **Product Specification**

Adults • Age Group: Gender: Unisex • Material: 100% Cotton Style: Image · Size: 58cm

**ODM** Designs • Design:

Plain • Pattern:

• Highlight: Summer Safari Adventure Boonie Hat,

100% Cotton Boonie Hat, Unisex Boonie Hat