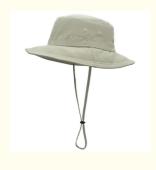

### Unisex 100% Cotton Boonie Fishing Bucket Hat Cap Perfect For Summer Safari Adventure

### **Product Specification**

Adults • Age Group: Gender: Unisex • Material: 100% Cotton Style: Image · Size: 58cm

**ODM** Designs • Design:

Plain • Pattern:

• Highlight: Summer Safari Adventure Boonie Hat,

100% Cotton Boonie Hat, Unisex Boonie Hat