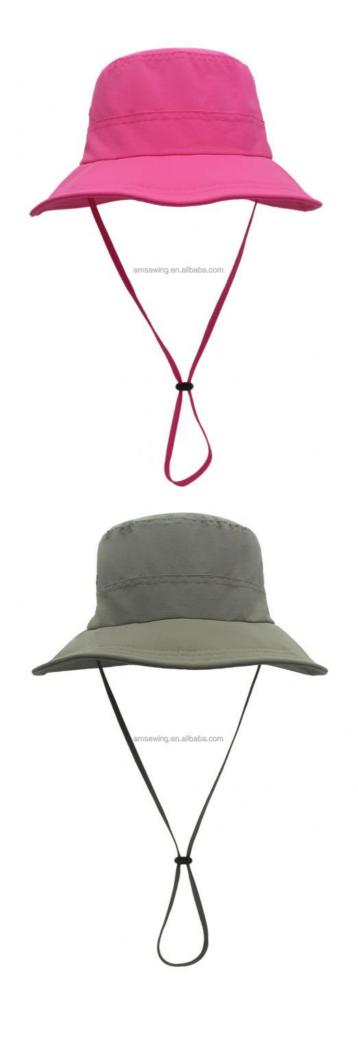

### Unisex 100% Cotton Boonie Fishing Bucket Hat Cap Perfect For Summer Safari Adventure

### **Product Specification**

Adults • Age Group: Gender: Unisex • Material: 100% Cotton Style: Image · Size: 58cm

**ODM** Designs • Design:

Plain • Pattern:

• Highlight: Summer Safari Adventure Boonie Hat,

100% Cotton Boonie Hat, Unisex Boonie Hat