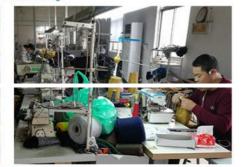

|
| Production Lead Time | in 25 days                                                                                 |                                                                                                                                                                                       |

SIZE F

HAT SIZE 58CM

BRIM 6.5CM

BRIM











Logo Technology

## LOGO technology



flat embroidery



3D puff embroidery



gold printing



embroidery badge



rubber



silk printing



pyrography



digital printing



felt logo

make(thelogoas)whatyourequest

# company profile



machine workshop





sewing workshop







QC & packing workshop





### Showcase of sport hats Room



## certifications









## Xiamen Amsewing Clothing Co., Ltd.







53-303, Tong'an Park, Tong'an Ind. Zone, Tong'an Dist., Xiamen, Fujian, China (Mainland)