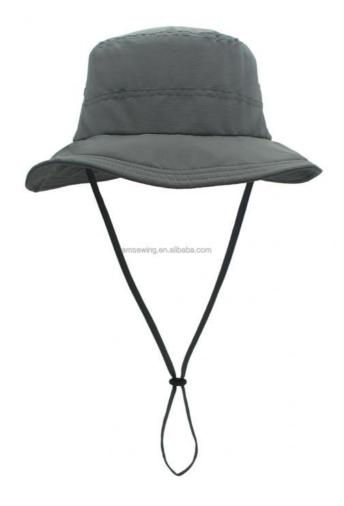

### Unisex 100% Cotton Boonie Fishing Bucket Hat Cap Perfect For Summer Safari Adventure

### **Product Specification**

Adults • Age Group: Gender: Unisex • Material: 100% Cotton Style: Image · Size: 58cm

**ODM** Designs • Design:

Plain • Pattern:

• Highlight: Summer Safari Adventure Boonie Hat,

100% Cotton Boonie Hat, Unisex Boonie Hat