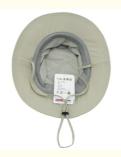

### Unisex 100% Cotton Boonie Fishing Bucket Hat Cap Perfect For Summer Safari Adventure

### **Product Specification**

Adults • Age Group: Gender: Unisex • Material: 100% Cotton Style: Image · Size: 58cm

**ODM** Designs • Design:

Plain • Pattern:

• Highlight: Summer Safari Adventure Boonie Hat,

100% Cotton Boonie Hat, Unisex Boonie Hat