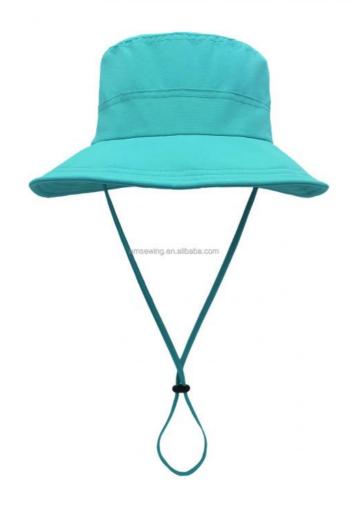

### Unisex 100% Cotton Boonie Fishing Bucket Hat Cap Perfect For Summer Safari Adventure

### **Product Specification**

Adults • Age Group: Gender: Unisex • Material: 100% Cotton Style: Image · Size: 58cm

**ODM** Designs • Design:

Plain • Pattern:

• Highlight: Summer Safari Adventure Boonie Hat,

100% Cotton Boonie Hat, Unisex Boonie Hat