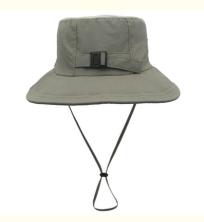

### **Product Details**

| Item                 | content                                                                                    | optional                                                                                                                                                                              |
|----------------------|--------------------------------------------------------------------------------------------|---------------------------------------------------------------------------------------------------------------------------------------------------------------------------------------|
| Product Name         | Wholesale 100% Cotton Boonie Fishing Bucket Men Safari Summer String Hat Cap               |                                                                                                                                                                                       |
| Shape                | unconstructed                                                                              | unconstructed or any other design or shape                                                                                                                                            |
| Material             |                                                                                            | Other material: BIO-washed cotton, heavy weight brushed cotton, pigment dyed, Canvas, Polyester, Acrylic and etc.                                                                     |
| Back Closure         | plain                                                                                      | leather back strap with brass, plastic buckle, metal buckle, elastic, self-fabric back strap with metal buckle etc. And other kinds of back strap closure depend on your requirments. |
| Visor/Brim           | flat                                                                                       | Soft or Hard Pre-curved/flat                                                                                                                                                          |
| Color                | custom                                                                                     | Standard color available(special colors available on request, based on pantone color card)                                                                                            |
| Size                 | 58cm or custom                                                                             | Normally,48cm-55cm for kids,56cm-60cm for adults                                                                                                                                      |
| Logo and Design      | embroidery                                                                                 | Printing, Heat transfer printing, Applique Embroidery, 3D embroidery leather patch, woven patch, metal patch, felt applique etc.                                                      |
| MOQ                  | 50                                                                                         |                                                                                                                                                                                       |
| Packing              | 25pcs/polybag/inner box,4 inner boxes/carton,100pcs/carton                                 |                                                                                                                                                                                       |
| Price Term           | FOB/DDU/EXW                                                                                | Basic price offer depends on final cap's quantity and quality                                                                                                                         |
| Shipping Method      | By sea or by air or express                                                                |                                                                                                                                                                                       |
| Payment Terms        | T/T,L/C,Paypal etc.                                                                        |                                                                                                                                                                                       |
| Sample time          | 7 days after we receive your sample fee                                                    |                                                                                                                                                                                       |
| Sample fee           | normally 50\$ for per design. Sample fee is refundable when your order reach 300pcs/design |                                                                                                                                                                                       |
| Production Lead Time | in 25 days                                                                                 |                                                                                                                                                                                       |

## LOGO technology

flat embroidery

3D puff embroidery

gold printing

embroidery badge

rubber

silk printing

pyrography