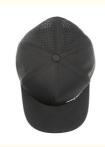

#### **Product Specification**

Printing Methods: Digital Printing, Heat-transfer Printing,

Ready-made Apparel Direct Injection Heat-

transfer Printing

• Panel Style: 5-Panel Hat

Fabric Feature: Breathable & Waterproof
 Material: 96% Polyester + 4% Spandex

• Technics: Silk Screen Printing, Nail Bead Embroidery

• Age Group: Adults

• Style: Image, Japan And Korean Style

Pattern Type: Character, Color Blocking, Others, Striped

Applicable Season: Four Seasons

Fabric Type: Canvas, Corduroy, Herringbone, Velvet
 Applicable Scene: Sports, Travel, Outdoor, Casual, Beach,

Fishing, Cycling, Go Shopping

• Design: ODM Designs

• MOQ: 50pcs