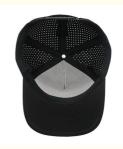

#### **Product Specification**

Printing Methods: Digital Printing, Heat-transfer Printing,

Ready-made Apparel Direct Injection Heat-

transfer Printing

• Panel Style: 5-Panel Hat

Fabric Feature: Breathable & Waterproof
 Material: 96% Polyester + 4% Spandex

• Technics: Silk Screen Printing, Nail Bead Embroidery

• Age Group: Adults

• Style: Image, Japan And Korean Style

Pattern Type: Character, Color Blocking, Others, Striped

Applicable Season: Four Seasons

Fabric Type: Canvas, Corduroy, Herringbone, Velvet
 Applicable Scene: Sports, Travel, Outdoor, Casual, Beach,

Fishing, Cycling, Go Shopping

• Design: ODM Designs

• MOQ: 50pcs