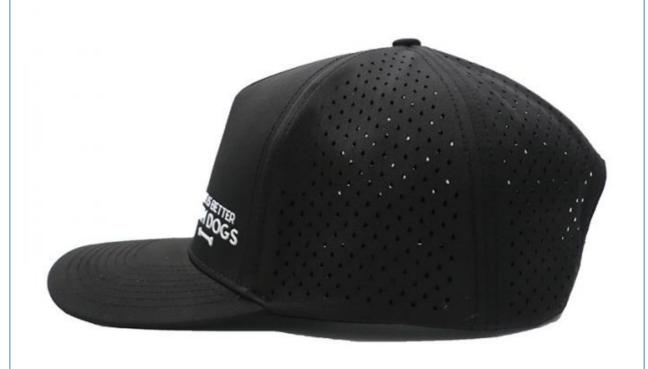

# Custom Laser Cut Hole Baseball Caps Waterproof Sports Hats With Adjustable Plastic Buckle

#### **Product Specification**

Printing Methods: Digital Printing, Heat-transfer Printing,

Ready-made Apparel Direct Injection Heat-

transfer Printing

• Panel Style: 5-Panel Hat

Fabric Feature: Breathable & Waterproof
 Material: 96% Polyester + 4% Spandex

• Technics: Silk Screen Printing, Nail Bead Embroidery

• Age Group: Adults

• Style: Image, Japan And Korean Style

Pattern Type: Character, Color Blocking, Others, Striped

Applicable Season: Four Seasons

Fabric Type: Canvas, Corduroy, Herringbone, Velvet
 Applicable Scene: Sports, Travel, Outdoor, Casual, Beach,