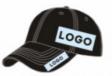

# Custom Laser Cut Hole Baseball Caps Waterproof Sports Hats With Adjustable Plastic Buckle

#### **Product Specification**

Printing Methods: Digital Printing, Heat-transfer Printing,

Ready-made Apparel Direct Injection Heat-

transfer Printing

• Panel Style: 5-Panel Hat

Fabric Feature: Breathable & Waterproof
 Material: 96% Polyester + 4% Spandex

• Technics: Silk Screen Printing, Nail Bead Embroidery

• Age Group: Adults

• Style: Image, Japan And Korean Style

Pattern Type: Character, Color Blocking, Others, Striped

Applicable Season: Four Seasons

Fabric Type: Canvas, Corduroy, Herringbone, Velvet
 Applicable Scene: Sports, Travel, Outdoor, Casual, Beach,

Fishing, Cycling, Go Shopping

• Design: ODM Designs

• MOQ: 50pcs