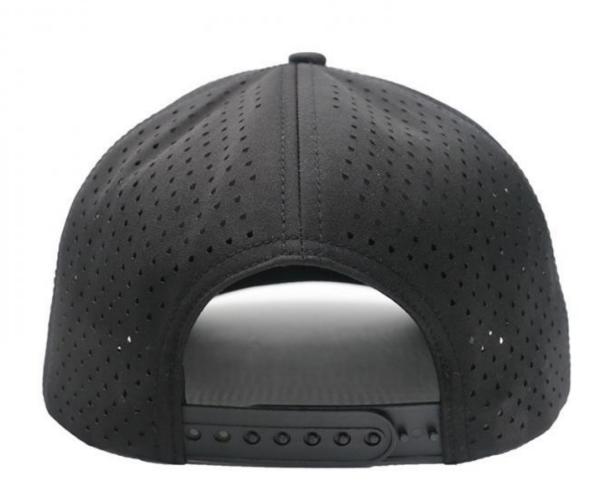

# Custom Laser Cut Hole Baseball Caps Waterproof Sports Hats With Adjustable Plastic Buckle

#### **Product Specification**

Printing Methods: Digital Printing, Heat-transfer Printing,

Ready-made Apparel Direct Injection Heat-

transfer Printing

• Panel Style: 5-Panel Hat

Fabric Feature: Breathable & Waterproof
 Material: 96% Polyester + 4% Spandex

• Technics: Silk Screen Printing, Nail Bead Embroidery

• Age Group: Adults

• Style: Image, Japan And Korean Style

Pattern Type: Character, Color Blocking, Others, Striped

Applicable Season: Four Seasons

Fabric Type: Canvas, Corduroy, Herringbone, Velvet
 Applicable Scene: Sports, Travel, Outdoor, Casual, Beach,