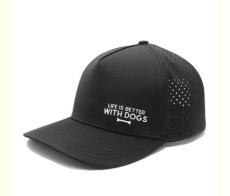

# Custom Laser Cut Hole Baseball Caps Waterproof Sports Hats With Adjustable Plastic Buckle

#### **Product Specification**

Printing Methods: Digital Printing, Heat-transfer Printing,

Ready-made Apparel Direct Injection Heat-

transfer Printing

• Panel Style: 5-Panel Hat

Fabric Feature: Breathable & Waterproof
 Material: 96% Polyester + 4% Spandex