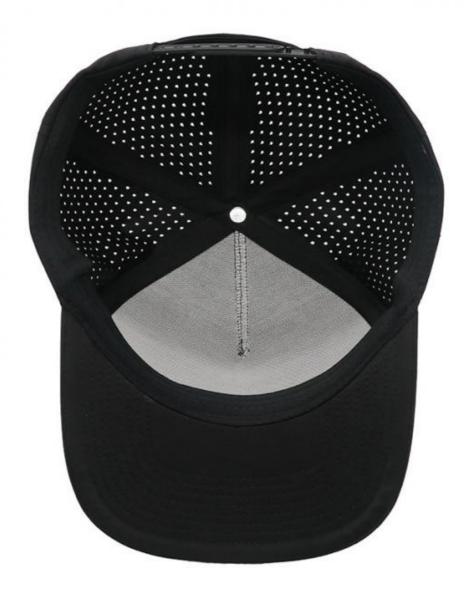

# Custom Laser Cut Hole Baseball Caps Waterproof Sports Hats With Adjustable Plastic Buckle

#### **Product Specification**

Printing Methods: Digital Printing, Heat-transfer Printing,

Ready-made Apparel Direct Injection Heat-

transfer Printing

• Panel Style: 5-Panel Hat

Fabric Feature: Breathable & Waterproof
 Material: 96% Polyester + 4% Spandex

• Technics: Silk Screen Printing, Nail Bead Embroidery

• Age Group: Adults

• Style: Image, Japan And Korean Style

Pattern Type: Character, Color Blocking, Others, Striped

Applicable Season: Four Seasons

Fabric Type: Canvas, Corduroy, Herringbone, Velvet
 Applicable Scene: Sports, Travel, Outdoor, Casual, Beach,