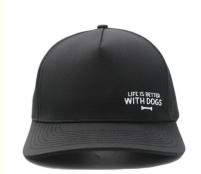

# Custom Laser Cut Hole Baseball Caps Waterproof Sports Hats With Adjustable Plastic Buckle

#### **Product Specification**

Printing Methods: Digital Printing, Heat-transfer Printing,

Ready-made Apparel Direct Injection Heat-

transfer Printing

• Panel Style: 5-Panel Hat

Fabric Feature: Breathable & Waterproof
 Material: 96% Polyester + 4% Spandex