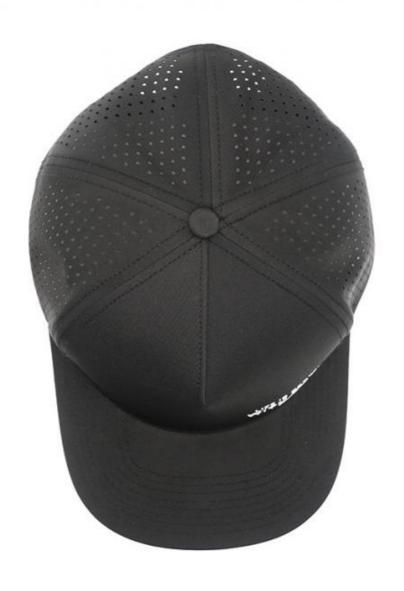

# Custom Laser Cut Hole Baseball Caps Waterproof Sports Hats With Adjustable Plastic Buckle

#### **Product Specification**

Printing Methods: Digital Printing, Heat-transfer Printing,

Ready-made Apparel Direct Injection Heat-

transfer Printing

• Panel Style: 5-Panel Hat

Fabric Feature: Breathable & Waterproof
 Material: 96% Polyester + 4% Spandex

• Technics: Silk Screen Printing, Nail Bead Embroidery

• Age Group: Adults

• Style: Image, Japan And Korean Style

Pattern Type: Character, Color Blocking, Others, Striped

Applicable Season: Four Seasons

Fabric Type: Canvas, Corduroy, Herringbone, Velvet
 Applicable Scene: Sports, Travel, Outdoor, Casual, Beach,