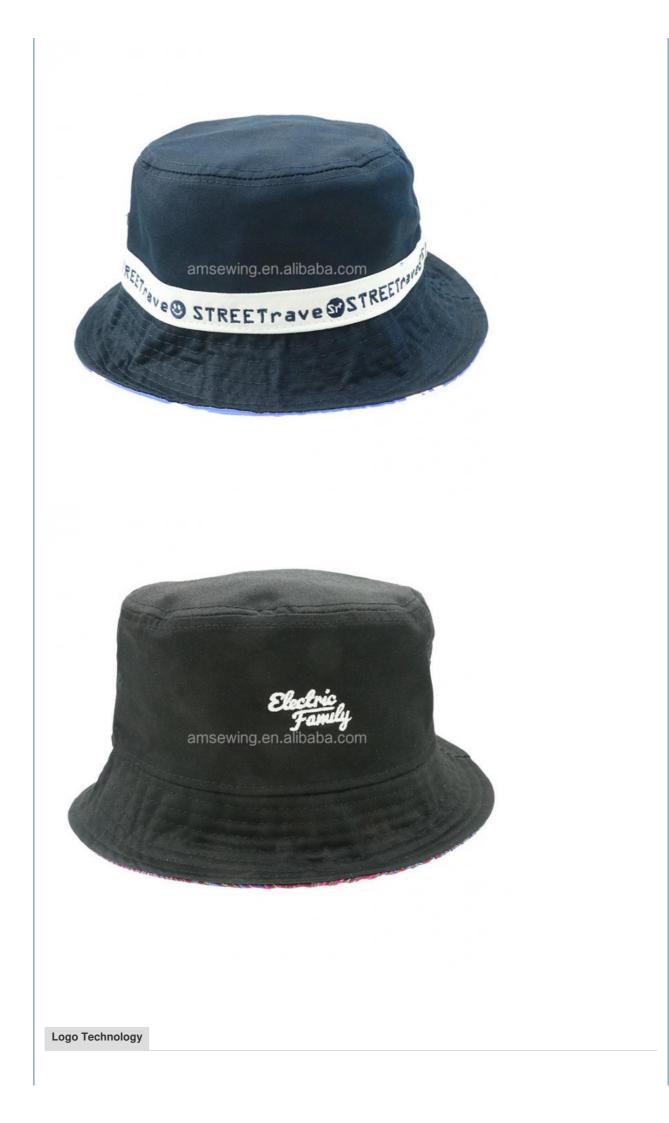

# Unisex Reversible Bucket Hat Embroidered Wide Brim Fisherman Cap ODM Designs

## Adults Unisex 100% Cotton Image 58cm ODM Designs Embroidered

Reversible Bucket Hat, Bucket Hat Embroidered , Embroidered Bucket Hat

#### **Product Description**

Unisex Reversible Bucket Hat Custom Logo Embroidered Wide Brim Fisherman Cap ODM Designs

| Item                 | content                                                                                    | optional                                                                                                                                                                                       |
|----------------------|--------------------------------------------------------------------------------------------|------------------------------------------------------------------------------------------------------------------------------------------------------------------------------------------------|
| Product Name         | Unisex Reversible Bucket Hat Custom Logo Embroidered Wide Brim Fisherman Cap               |                                                                                                                                                                                                |
| Shape                | unconstructed                                                                              | unconstructed or any other design or shape                                                                                                                                                     |
| Material             | 100% cotton                                                                                | Other material: BIO-washed cotton, heavy weight<br>brushed cotton, pigment dyed, Canvas, Polyester,<br>Acrylic and etc.                                                                        |
| Back Closure         | plain                                                                                      | leather back strap with brass, plastic buckle, metal<br>buckle, elastic, self-fabric back strap with metal buckle<br>etc. And other kinds of back strap closure depend on<br>your requirments. |
| Visor/Brim           | flat                                                                                       | Soft or Hard Pre-curved/flat                                                                                                                                                                   |
| Color                | custom                                                                                     | Standard color available(special colors available on request, based on pantone color card)                                                                                                     |
| Size                 | 58cm or custom                                                                             | Normally,48cm-55cm for kids,56cm-60cm for adults                                                                                                                                               |
| Logo and Design      | embroidery                                                                                 | Printing, Heat transfer printing, Applique Embroidery, 3D<br>embroidery leather patch, woven patch, metal patch, felt<br>applique etc.                                                         |
| мод                  | 50                                                                                         |                                                                                                                                                                                                |
| Packing              | I<br>25pcs/polybag/inner box,4 inner boxes/carton,100pcs/carton                            |                                                                                                                                                                                                |
| Price Term           | FOB/DDU/EXW                                                                                | Basic price offer depends on final cap's quantity and quality                                                                                                                                  |
| Shipping Method      | By sea or by air or express                                                                |                                                                                                                                                                                                |
| Payment Terms        | T/T,L/C,Paypal etc.                                                                        |                                                                                                                                                                                                |
| Sample time          | 7 days after we receive your sample fee                                                    |                                                                                                                                                                                                |
| Sample fee           | normally 50\$ for per design. Sample fee is refundable when your order reach 300pcs/design |                                                                                                                                                                                                |
| Production Lead Time | in 25 days                                                                                 |                                                                                                                                                                                                |