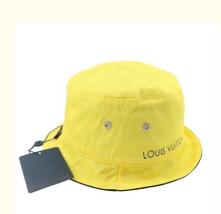

# Unisex Reversible Bucket Hat Embroidered Wide Brim Fisherman Cap ODM Designs

## Adults Unisex 100% Cotton Image 58cm ODM Designs Embroidered

Reversible Bucket Hat, Bucket Hat Embroidered , Embroidered Bucket Hat

#### **Product Description**

Unisex Reversible Bucket Hat Custom Logo Embroidered Wide Brim Fisherman Cap ODM Designs

| Item                 | content                                                                                    | optional                                                                                                                                                                                       |
|----------------------|--------------------------------------------------------------------------------------------|------------------------------------------------------------------------------------------------------------------------------------------------------------------------------------------------|
| Product Name         | Unisex Reversible Bucket Hat Custom Logo Embroidered Wide Brim Fisherman Cap               |                                                                                                                                                                                                |
| Shape                | unconstructed                                                                              | unconstructed or any other design or shape                                                                                                                                                     |
| Material             | 100% cotton                                                                                | Other material: BIO-washed cotton, heavy weight<br>brushed cotton, pigment dyed, Canvas, Polyester,<br>Acrylic and etc.                                                                        |
| Back Closure         | plain                                                                                      | leather back strap with brass, plastic buckle, metal<br>buckle, elastic, self-fabric back strap with metal buckle<br>etc. And other kinds of back strap closure depend on<br>your requirments. |
| Visor/Brim           | flat                                                                                       | Soft or Hard Pre-curved/flat                                                                                                                                                                   |
| Color                | custom                                                                                     | Standard color available(special colors available on request, based on pantone color card)                                                                                                     |
| Size                 | 58cm or custom                                                                             | Normally,48cm-55cm for kids,56cm-60cm for adults                                                                                                                                               |
| Logo and Design      | embroidery                                                                                 | Printing, Heat transfer printing, Applique Embroidery, 3D<br>embroidery leather patch, woven patch, metal patch, felt<br>applique etc.                                                         |
| мод                  | 50                                                                                         |                                                                                                                                                                                                |
| Packing              | I<br>25pcs/polybag/inner box,4 inner boxes/carton,100pcs/carton                            |                                                                                                                                                                                                |
| Price Term           | FOB/DDU/EXW                                                                                | Basic price offer depends on final cap's quantity and quality                                                                                                                                  |
| Shipping Method      | By sea or by air or express                                                                |                                                                                                                                                                                                |
| Payment Terms        | T/T,L/C,Paypal etc.                                                                        |                                                                                                                                                                                                |
| Sample time          | 7 days after we receive your sample fee                                                    |                                                                                                                                                                                                |
| Sample fee           | normally 50\$ for per design. Sample fee is refundable when your order reach 300pcs/design |                                                                                                                                                                                                |
| Production Lead Time | in 25 days                                                                                 |                                                                                                                                                                                                |