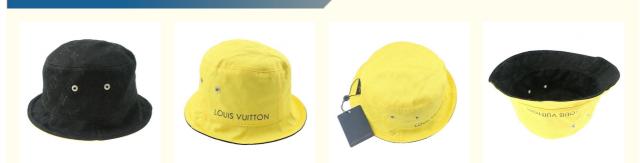

# More Images

#### **Product Description**

Unisex Reversible Bucket Hat Custom Logo Embroidered Wide Brim Fisherman Cap ODM Designs

| Item                 | content                                                                                    | optional                                                                                                                                                                                       |
|----------------------|--------------------------------------------------------------------------------------------|------------------------------------------------------------------------------------------------------------------------------------------------------------------------------------------------|
| Product Name         | Unisex Reversible Bucket Hat Custom Logo Embroidered Wide Brim Fisherman Cap               |                                                                                                                                                                                                |
| Shape                | unconstructed                                                                              | unconstructed or any other design or shape                                                                                                                                                     |
| Material             | 100% cotton                                                                                | Other material: BIO-washed cotton, heavy weight<br>brushed cotton, pigment dyed, Canvas, Polyester,<br>Acrylic and etc.                                                                        |
| Back Closure         | plain                                                                                      | leather back strap with brass, plastic buckle, metal<br>buckle, elastic, self-fabric back strap with metal buckle<br>etc. And other kinds of back strap closure depend on<br>your requirments. |
| Visor/Brim           | flat                                                                                       | Soft or Hard Pre-curved/flat                                                                                                                                                                   |
| Color                | custom                                                                                     | Standard color available(special colors available on request, based on pantone color card)                                                                                                     |
| Size                 | 58cm or custom                                                                             | Normally,48cm-55cm for kids,56cm-60cm for adults                                                                                                                                               |
| Logo and Design      | embroidery                                                                                 | Printing, Heat transfer printing, Applique Embroidery, 3D<br>embroidery leather patch, woven patch, metal patch, felt<br>applique etc.                                                         |
| мод                  | 50                                                                                         |                                                                                                                                                                                                |
| Packing              | I<br>25pcs/polybag/inner box,4 inner boxes/carton,100pcs/carton                            |                                                                                                                                                                                                |
| Price Term           | FOB/DDU/EXW                                                                                | Basic price offer depends on final cap's quantity and quality                                                                                                                                  |
| Shipping Method      | By sea or by air or express                                                                |                                                                                                                                                                                                |
| Payment Terms        | T/T,L/C,Paypal etc.                                                                        |                                                                                                                                                                                                |
| Sample time          | 7 days after we receive your sample fee                                                    |                                                                                                                                                                                                |
| Sample fee           | normally 50\$ for per design. Sample fee is refundable when your order reach 300pcs/design |                                                                                                                                                                                                |
| Production Lead Time | in 25 days                                                                                 |                                                                                                                                                                                                |