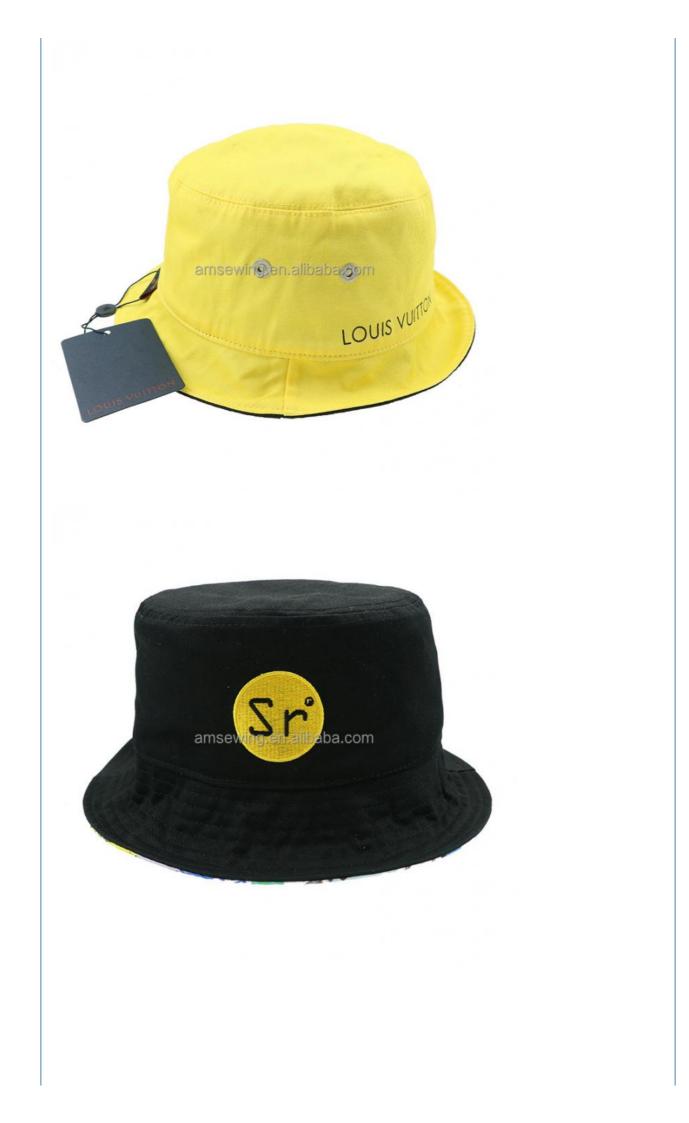

# More Images

#### **Product Description**

Unisex Reversible Bucket Hat Custom Logo Embroidered Wide Brim Fisherman Cap ODM Designs

| Item                 | content                                                                                    | optional                                                                                                                                                                                       |
|----------------------|--------------------------------------------------------------------------------------------|------------------------------------------------------------------------------------------------------------------------------------------------------------------------------------------------|
| Product Name         | Unisex Reversible Bucket Hat Custom Logo Embroidered Wide Brim Fisherman Cap               |                                                                                                                                                                                                |
| Shape                | unconstructed                                                                              | unconstructed or any other design or shape                                                                                                                                                     |
| Material             | 100% cotton                                                                                | Other material: BIO-washed cotton, heavy weight<br>brushed cotton, pigment dyed, Canvas, Polyester,<br>Acrylic and etc.                                                                        |
| Back Closure         | plain                                                                                      | leather back strap with brass, plastic buckle, metal<br>buckle, elastic, self-fabric back strap with metal buckle<br>etc. And other kinds of back strap closure depend on<br>your requirments. |
| Visor/Brim           | flat                                                                                       | Soft or Hard Pre-curved/flat                                                                                                                                                                   |
| Color                | custom                                                                                     | Standard color available(special colors available on request, based on pantone color card)                                                                                                     |
| Size                 | 58cm or custom                                                                             | Normally,48cm-55cm for kids,56cm-60cm for adults                                                                                                                                               |
| Logo and Design      | embroidery                                                                                 | Printing, Heat transfer printing, Applique Embroidery, 3D<br>embroidery leather patch, woven patch, metal patch, felt<br>applique etc.                                                         |
| мод                  | 50                                                                                         |                                                                                                                                                                                                |
| Packing              | I<br>25pcs/polybag/inner box,4 inner boxes/carton,100pcs/carton                            |                                                                                                                                                                                                |
| Price Term           | FOB/DDU/EXW                                                                                | Basic price offer depends on final cap's quantity and quality                                                                                                                                  |
| Shipping Method      | By sea or by air or express                                                                |                                                                                                                                                                                                |
| Payment Terms        | T/T,L/C,Paypal etc.                                                                        |                                                                                                                                                                                                |
| Sample time          | 7 days after we receive your sample fee                                                    |                                                                                                                                                                                                |
| Sample fee           | normally 50\$ for per design. Sample fee is refundable when your order reach 300pcs/design |                                                                                                                                                                                                |
| Production Lead Time | in 25 days                                                                                 |                                                                                                                                                                                                |