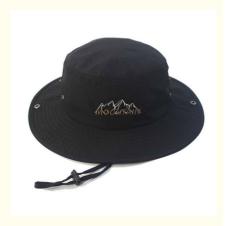

# Image Style Dry-Fit Fisher Men Bucket Hat Wide Brim And Embroidered Logo With Nylon

### **Product Specification**

- Applicable Scene:
- Age Group:
- Gender:
- Material:
- Style:
- Applicable Season:
- Design:
- Pattern:
- Highlight:
- Beach, Casual, Outdoor, Travel, Sports, Cycling Adults Unisex Nylon Image Summer **ODM** Designs Embroidered Dry-Fit Bucket Hat,

Embroidered Logo Bucket Hat, Wide Brim Bucket Hat