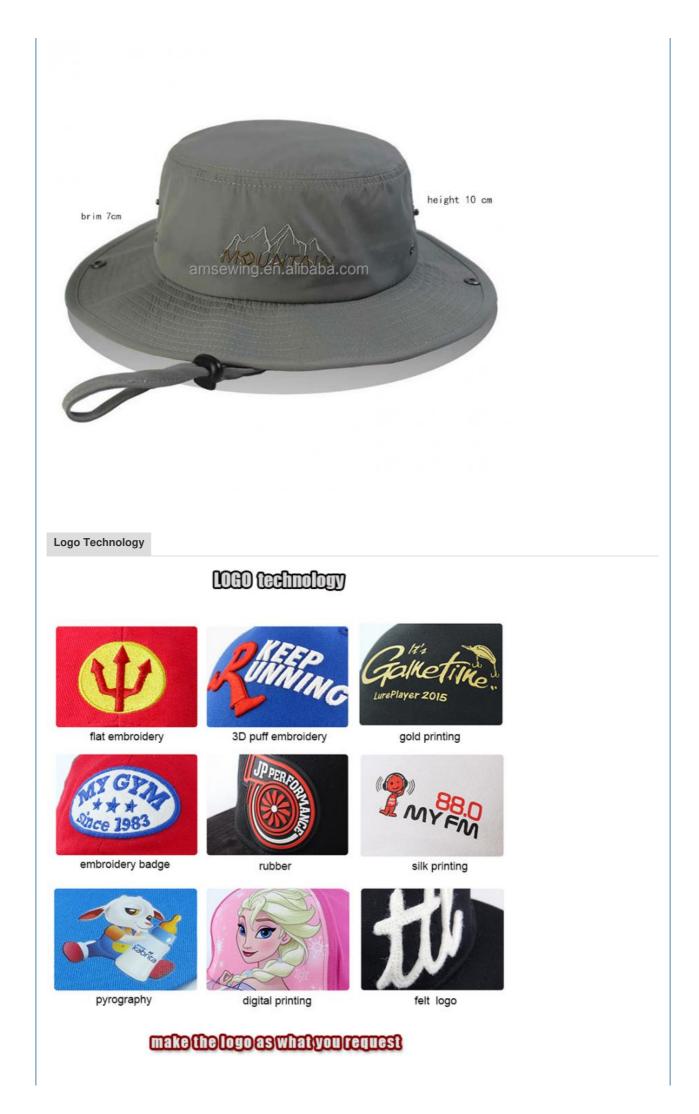

### **Product Specification**

- Applicable Scene:
- Age Group:
- Gender:
- Material:
- Style:
- Applicable Season:
- Design:
- Pattern:
- Highlight:
- Beach, Casual, Outdoor, Travel, Sports, Cycling Adults Unisex Nylon Image Summer **ODM** Designs Embroidered Dry-Fit Bucket Hat,

Embroidered Logo Bucket Hat, Wide Brim Bucket Hat

#### **Product Details**

| Item                 | content                                                                                    | optional                                                                                                                                                                                       |
|----------------------|--------------------------------------------------------------------------------------------|------------------------------------------------------------------------------------------------------------------------------------------------------------------------------------------------|
| Product Name         | wide brim embroidery logo dry fit fisher men bucket hat                                    |                                                                                                                                                                                                |
| Shape                | unconstructed                                                                              | unconstructed or any other design or shape                                                                                                                                                     |
| Material             | nylon                                                                                      | Other material: BIO-washed cotton, heavy weight<br>brushed cotton, pigment dyed, Canvas, Polyester,<br>Acrylic and etc.                                                                        |
| Back Closure         | plain                                                                                      | leather back strap with brass, plastic buckle, metal<br>buckle, elastic, self-fabric back strap with metal buckle<br>etc. And other kinds of back strap closure depend on<br>your requirments. |
| Visor/Brim           | flat                                                                                       | Soft or Hard Pre-curved/flat                                                                                                                                                                   |
| Color                | custom                                                                                     | Standard color available(special colors available on<br>request, based on pantone color card)                                                                                                  |
| Size                 | 58cm or custom                                                                             | Normally,48cm-55cm for kids,56cm-60cm for adults                                                                                                                                               |
| Logo and Design      | embroidery                                                                                 | Printing, Heat transfer printing, Applique Embroidery, 3D<br>embroidery leather patch, woven patch, metal patch, felt<br>applique etc.                                                         |
| MOQ                  | 50                                                                                         |                                                                                                                                                                                                |
| Packing              | 25pcs/polybag/inner box,4 inner boxes/carton,100pcs/carton                                 |                                                                                                                                                                                                |
| Price Term           | FOB/DDU/EXW                                                                                | Basic price offer depends on final cap's quantity and quality                                                                                                                                  |
| Shipping Method      | By sea or by air or express                                                                |                                                                                                                                                                                                |
| Payment Terms        | T/T,L/C,Paypal etc.                                                                        |                                                                                                                                                                                                |
| Sample time          | 7 days after we receive your sample fee                                                    |                                                                                                                                                                                                |
| Sample fee           | normally 50\$ for per design. Sample fee is refundable when your order reach 300pcs/design |                                                                                                                                                                                                |
| Production Lead Time | in 25 days                                                                                 |                                                                                                                                                                                                |