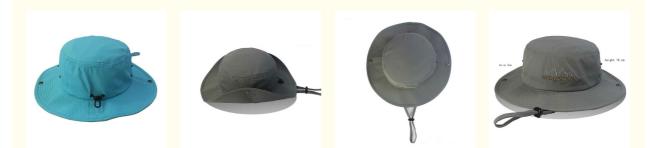

# Image Style Dry-Fit Fisher Men Bucket Hat Wide Brim And Embroidered Logo With Nylon

## **Basic Information**

- Place of Origin:
- Brand Name: Model Number:

• Price:

- China(mainland) custom AM115 • Minimum Order Quantity: 50 pieces
  - \$5.50/pieces 50-299 pieces
- Packaging Details: 25pcs/Opp bag, 100pcs/box



### **Product Specification**

- Applicable Scene:
- Age Group:
- Gender:
- Material:
- Style:
- Applicable Season:
- Design:
- Pattern:
- Highlight:
- Beach, Casual, Outdoor, Travel, Sports, Cycling Adults Unisex Nylon Image Summer **ODM** Designs Embroidered Dry-Fit Bucket Hat,

Embroidered Logo Bucket Hat, Wide Brim Bucket Hat



#### More Images



# **Product Description**

#### **Product Details**



| Item                 | content                                                                                    | optional                                                                                                                                                                                       |
|----------------------|--------------------------------------------------------------------------------------------|------------------------------------------------------------------------------------------------------------------------------------------------------------------------------------------------|
| Product Name         | wide brim embroidery logo dry fit fisher men bucket hat                                    |