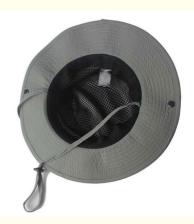

# Image Style Dry-Fit Fisher Men Bucket Hat Wide Brim And Embroidered Logo With Nylon

## **Basic Information**

- Place of Origin:
- Brand Name: Model Number:

• Price:

- China(mainland) custom AM115 • Minimum Order Quantity: 50 pieces
  - \$5.50/pieces 50-299 pieces
- Packaging Details: 25pcs/Opp bag, 100pcs/box



### **Product Specification**

- Applicable Scene:
- Age Group:
- Gender:
- Material:
- Style:
- Applicable Season:
- Design:
- Pattern:
- Highlight:
- Beach, Casual, Outdoor, Travel, Sports, Cycling Adults Unisex Nylon Image Summer **ODM** Designs Embroidered Dry-Fit Bucket Hat,

Embroidered Logo Bucket Hat, Wide Brim Bucket Hat



#### More Images



# **Product Description**

#### **Product Details**



| Item                 | content                                                                                    | optional                                                                                                                                                                                       |
|----------------------|--------------------------------------------------------------------------------------------|------------------------------------------------------------------------------------------------------------------------------------------------------------------------------------------------|
| Product Name         | wide brim embroidery logo dry fit fisher men bucket hat