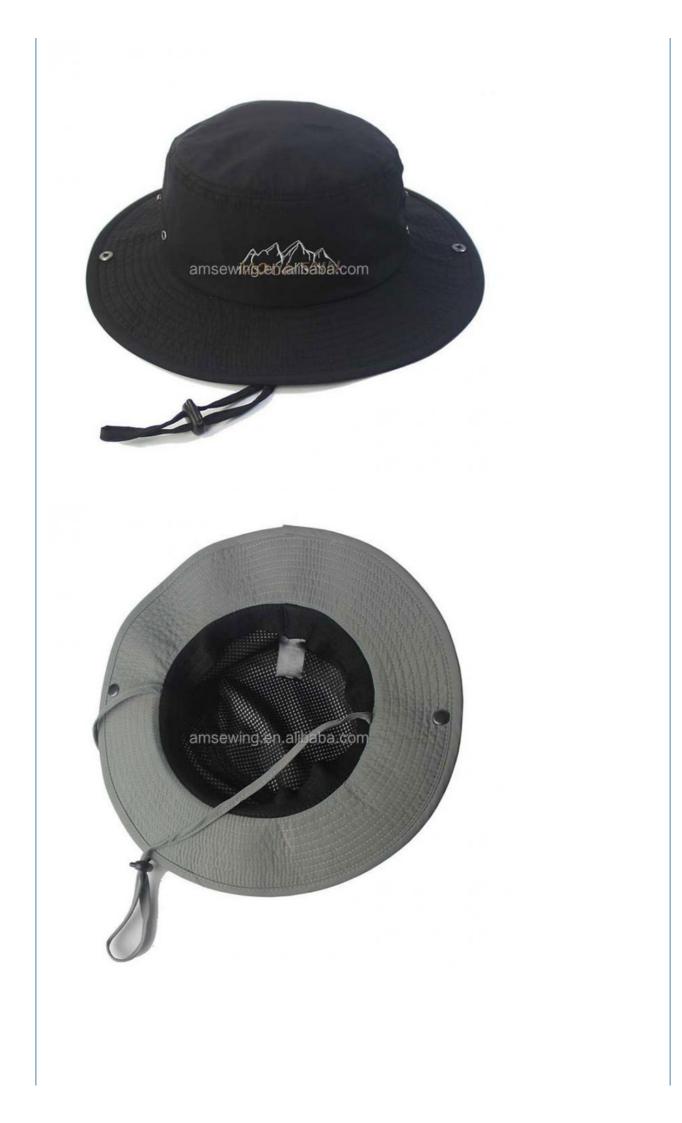

### **Product Specification**

- Applicable Scene:
- Age Group:
- Gender:
- Material:
- Style:
- Applicable Season:
- Design:
- Pattern:
- Highlight:
- Beach, Casual, Outdoor, Travel, Sports, Cycling Adults Unisex Nylon Image Summer **ODM** Designs Embroidered Dry-Fit Bucket Hat,

Embroidered Logo Bucket Hat, Wide Brim Bucket Hat

#### **Product Details**

| Item                 | content                                                                                    | optional                                                                                                                                                                                       |
|----------------------|--------------------------------------------------------------------------------------------|------------------------------------------------------------------------------------------------------------------------------------------------------------------------------------------------|
| Product Name         | wide brim embroidery logo dry fit fisher men bucket hat                                    |                                                                                                                                                                                                |
| Shape                | unconstructed                                                                              | unconstructed or any other design or shape                                                                                                                                                     |
| Material             | nylon                                                                                      | Other material: BIO-washed cotton, heavy weight<br>brushed cotton, pigment dyed, Canvas, Polyester,<br>Acrylic and etc.                                                                        |
| Back Closure         | plain                                                                                      | leather back strap with brass, plastic buckle, metal<br>buckle, elastic, self-fabric back strap with metal buckle<br>etc. And other kinds of back strap closure depend on<br>your requirments. |
| Visor/Brim           | flat                                                                                       | Soft or Hard Pre-curved/flat                                                                                                                                                                   |
| Color                | custom                                                                                     | Standard color available(special colors available on<br>request, based on pantone color card)                                                                                                  |
| Size                 | 58cm or custom                                                                             | Normally,48cm-55cm for kids,56cm-60cm for adults                                                                                                                                               |
| Logo and Design      | embroidery                                                                                 | Printing, Heat transfer printing, Applique Embroidery, 3D<br>embroidery leather patch, woven patch, metal patch, felt<br>applique etc.                                                         |
| MOQ                  | 50                                                                                         |                                                                                                                                                                                                |
| Packing              | 25pcs/polybag/inner box,4 inner boxes/carton,100pcs/carton                                 |                                                                                                                                                                                                |
| Price Term           | FOB/DDU/EXW                                                                                | Basic price offer depends on final cap's quantity and quality                                                                                                                                  |
| Shipping Method      | By sea or by air or express                                                                |                                                                                                                                                                                                |
| Payment Terms        | T/T,L/C,Paypal etc.                                                                        |                                                                                                                                                                                                |
| Sample time          | 7 days after we receive your sample fee                                                    |                                                                                                                                                                                                |
| Sample fee           | normally 50\$ for per design. Sample fee is refundable when your order reach 300pcs/design |                                                                                                                                                                                                |
| Production Lead Time | in 25 days                                                                                 |                                                                                                                                                                                                |