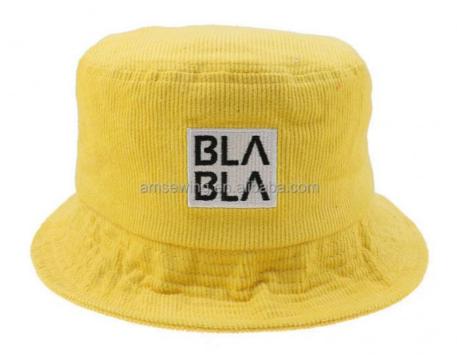

# 58cm Image Style White Fisherman Corduroy Bucket Hat For Women White Image

### **Product Description**

58cm Image Style White Fisherman Corduroy Custom Logo Bucket Hat for Women White Image