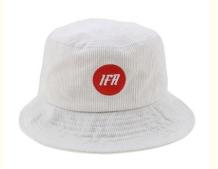

# 58cm Image Style White Fisherman Corduroy Bucket Hat For Women White Image

### **Product Specification**

Age Group: Adults
Gender: Unisex
Material: Corduroy
Style: Image
Size: 58cm
Design: ODM Design

Design: ODM DesignsPattern: Embroidered

Highlight: 58cm Corduroy Bucket Hat,
 Fisherman Corduroy Bucket Hat,

### **Product Description**

58cm Image Style White Fisherman Corduroy Custom Logo Bucket Hat for Women White Image