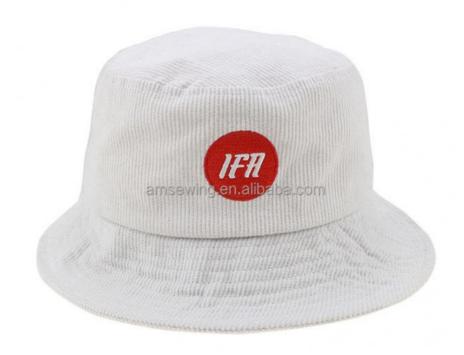

# 58cm Image Style White Fisherman Corduroy Bucket Hat For Women White Image

### **Product Description**

58cm Image Style White Fisherman Corduroy Custom Logo Bucket Hat for Women White Image

### **Product Specification**

Age Group: Adults
Gender: Unisex
Material: Corduroy
Style: Image
Size: 58cm
Design: ODM Design

Design: ODM DesignsPattern: Embroidered

Highlight: 58cm Corduroy Bucket Hat,
 Fisherman Corduroy Bucket Hat,