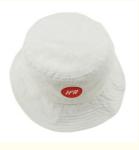

# 58cm Image Style White Fisherman Corduroy Bucket Hat For Women White Image

### **Product Description**

58cm Image Style White Fisherman Corduroy Custom Logo Bucket Hat for Women White Image