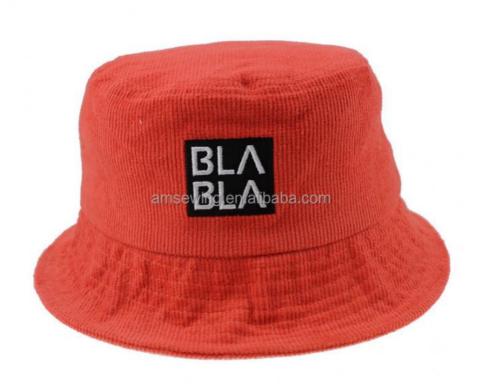

# 58cm Image Style White Fisherman Corduroy Bucket Hat For Women White Image

### **Product Description**

58cm Image Style White Fisherman Corduroy Custom Logo Bucket Hat for Women White Image