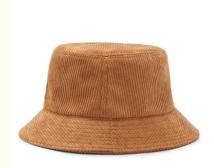

## Stylish Comfortable Satin Lined Corduroy Bucket Hat For Adult Wearers

#### Stylish and Comfortable Satin Lined Corduroy Bucket Hat for Adult Wearers

#### **Product Details**

| Item                 | content                                                                                    | optional                                                                                                                                                                                       |
|----------------------|--------------------------------------------------------------------------------------------|------------------------------------------------------------------------------------------------------------------------------------------------------------------------------------------------|
| Product Name         | satin lined corduroy bucket hat                                                            |                                                                                                                                                                                                |
| Shape                | unconstructed                                                                              | unconstructed or any other design or shape                                                                                                                                                     |
| Material             | 100% corduroy                                                                              | Other material: BIO-washed cotton, heavy weight brushed cotton, pigment dyed, Canvas, Polyester, Acrylic and etc.                                                                              |
| Back Closure         | plastic button                                                                             | leather back strap with brass, plastic buckle, metal buckle,<br>elastic, self-fabric back strap with metal buckle etc. And<br>other kinds of back strap closure depend on your<br>requirments. |
| Visor/Brim           | flat                                                                                       | Soft or Hard Pre-curved/flat                                                                                                                                                                   |
| Color                | soft                                                                                       | Standard color available(special colors available on request, based on pantone color card)                                                                                                     |
| Size                 | 58cm or custom                                                                             | Normally,48cm-55cm for kids,56cm-60cm for adults                                                                                                                                               |
| Logo and Design      | embroidery                                                                                 | Printing, Heat transfer printing, Applique Embroidery, 3D<br>embroidery leather patch, woven patch, metal patch, felt<br>applique etc.                                                         |
| MOQ                  | 50                                                                                         |                                                                                                                                                                                                |
| Packing              | 25pcs/polybag/inner box,4 inner boxes/carton,100pcs/carton                                 |                                                                                                                                                                                                |
| Price Term           | FOB/DDU/EXW                                                                                | Basic price offer depends on final cap's quantity and quality                                                                                                                                  |
| Shipping Method      | By sea or by air or express                                                                |                                                                                                                                                                                                |
| Payment Terms        | T/T,L/C,Paypal etc.                                                                        |                                                                                                                                                                                                |
| Sample time          | 7 days after we receive your sample fee                                                    |                                                                                                                                                                                                |
| Sample fee           | normally 50\$ for per design. Sample fee is refundable when your order reach 300pcs/design |                                                                                                                                                                                                |
| Production Lead Time | in 25 days                                                                                 |                                                                                                                                                                                                |