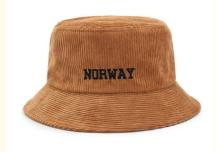

## Stylish Comfortable Satin Lined Corduroy Bucket Hat For Adult Wearers

#### Stylish and Comfortable Satin Lined Corduroy Bucket Hat for Adult Wearers

#### **Product Details**

| Item                 | content                                                                                    | optional                                                                                                                                                                                       |
|----------------------|--------------------------------------------------------------------------------------------|------------------------------------------------------------------------------------------------------------------------------------------------------------------------------------------------|
| Product Name         | satin lined corduroy bucket hat                                                            |                                                                                                                                                                                                |
| Shape                | unconstructed                                                                              | unconstructed or any other design or shape                                                                                                                                                     |
| Material             | 100% corduroy                                                                              | Other material: BIO-washed cotton, heavy weight brushed cotton, pigment dyed, Canvas, Polyester, Acrylic and etc.                                                                              |
| Back Closure         | plastic button                                                                             | leather back strap with brass, plastic buckle, metal buckle,<br>elastic, self-fabric back strap with metal buckle etc. And<br>other kinds of back strap closure depend on your<br>requirments. |
| Visor/Brim           | flat                                                                                       | Soft or Hard Pre-curved/flat                                                                                                                                                                   |
| Color                | soft                                                                                       | Standard color available(special colors available on request, based on pantone color card)                                                                                                     |
| Size                 | 58cm or custom                                                                             | Normally,48cm-55cm for kids,56cm-60cm for adults                                                                                                                                               |
| Logo and Design      | embroidery                                                                                 | Printing, Heat transfer printing, Applique Embroidery, 3D<br>embroidery leather patch, woven patch, metal patch, felt<br>applique etc.                                                         |
| MOQ                  | 50                                                                                         |                                                                                                                                                                                                |
| Packing              | 25pcs/polybag/inner box,4 inner boxes/carton,100pcs/carton                                 |                                                                                                                                                                                                |
| Price Term           | FOB/DDU/EXW                                                                                | Basic price offer depends on final cap's quantity and quality                                                                                                                                  |
| Shipping Method      | By sea or by air or express                                                                |                                                                                                                                                                                                |
| Payment Terms        | T/T,L/C,Paypal etc.                                                                        |                                                                                                                                                                                                |
| Sample time          | 7 days after we receive your sample fee                                                    |                                                                                                                                                                                                |
| Sample fee           | normally 50\$ for per design. Sample fee is refundable when your order reach 300pcs/design |                                                                                                                                                                                                |
| Production Lead Time | in 25 days                                                                                 |                                                                                                                                                                                                |