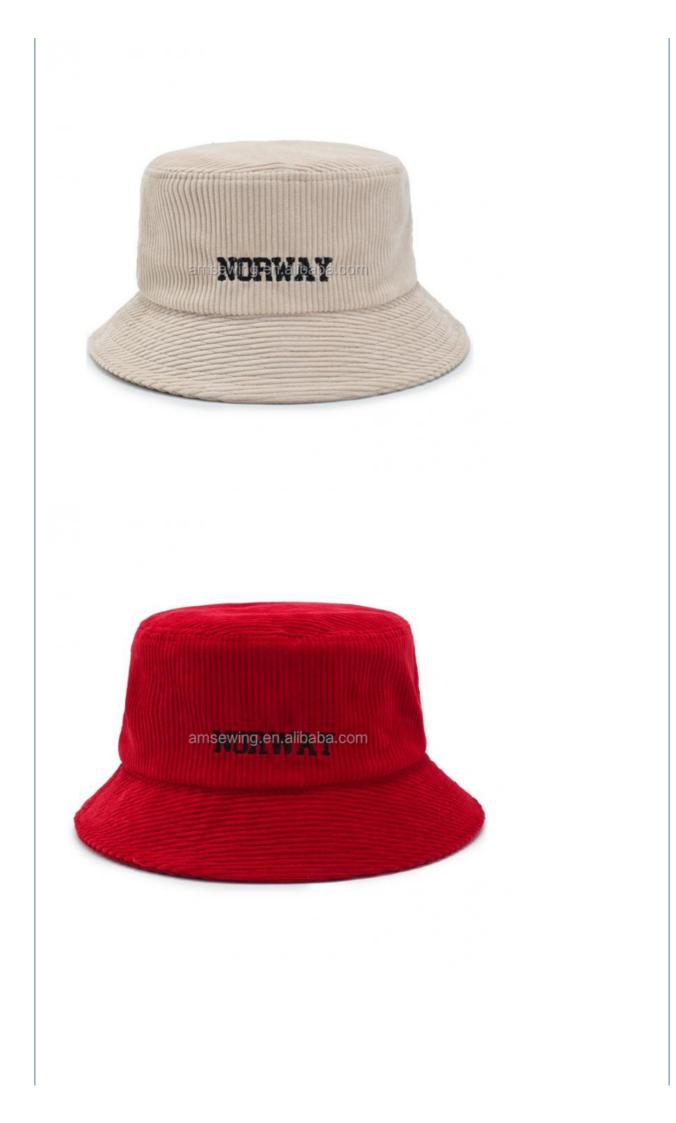

#### **Product Details**

| Item                 | content                                                                                    | optional                                                                                                                                                                                       |
|----------------------|--------------------------------------------------------------------------------------------|------------------------------------------------------------------------------------------------------------------------------------------------------------------------------------------------|
| Product Name         | satin lined corduroy bucket hat                                                            |                                                                                                                                                                                                |
| Shape                | unconstructed                                                                              | unconstructed or any other design or shape                                                                                                                                                     |
| Material             | 100% corduroy                                                                              | Other material: BIO-washed cotton, heavy weight brushed cotton, pigment dyed, Canvas, Polyester, Acrylic and etc.                                                                              |
| Back Closure         | plastic button                                                                             | leather back strap with brass, plastic buckle, metal buckle,<br>elastic, self-fabric back strap with metal buckle etc. And<br>other kinds of back strap closure depend on your<br>requirments. |
| Visor/Brim           | flat                                                                                       | Soft or Hard Pre-curved/flat                                                                                                                                                                   |
| Color                | soft                                                                                       | Standard color available(special colors available on request, based on pantone color card)                                                                                                     |
| Size                 | 58cm or custom                                                                             | Normally,48cm-55cm for kids,56cm-60cm for adults                                                                                                                                               |
| Logo and Design      | embroidery                                                                                 | Printing, Heat transfer printing, Applique Embroidery, 3D<br>embroidery leather patch, woven patch, metal patch, felt<br>applique etc.                                                         |
| MOQ                  | 50                                                                                         |                                                                                                                                                                                                |
| Packing              | 25pcs/polybag/inner box,4 inner boxes/carton,100pcs/carton                                 |                                                                                                                                                                                                |
| Price Term           | FOB/DDU/EXW                                                                                | Basic price offer depends on final cap's quantity and quality                                                                                                                                  |
| Shipping Method      | By sea or by air or express                                                                |                                                                                                                                                                                                |
| Payment Terms        | T/T,L/C,Paypal etc.                                                                        |                                                                                                                                                                                                |
| Sample time          | 7 days after we receive your sample fee                                                    |                                                                                                                                                                                                |
| Sample fee           | normally 50\$ for per design. Sample fee is refundable when your order reach 300pcs/design |                                                                                                                                                                                                |
| Production Lead Time | in 25 days                                                                                 |                                                                                                                                                                                                |