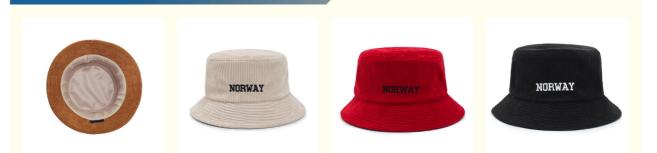

### **Product Specification**

- Age Group:
- Gender:
- Material:
- Style:
- Size:
- Design: • Pattern:
- Highlight:

More Images

#### **Product Details**

| Item                 | content                                                                                    | optional                                                                                                                                                                                       |
|----------------------|--------------------------------------------------------------------------------------------|------------------------------------------------------------------------------------------------------------------------------------------------------------------------------------------------|
| Product Name         | satin lined corduroy bucket hat                                                            |                                                                                                                                                                                                |
| Shape                | unconstructed                                                                              | unconstructed or any other design or shape                                                                                                                                                     |
| Material             | 100% corduroy                                                                              | Other material: BIO-washed cotton, heavy weight brushed cotton, pigment dyed, Canvas, Polyester, Acrylic and etc.                                                                              |
| Back Closure         | plastic button                                                                             | leather back strap with brass, plastic buckle, metal buckle,<br>elastic, self-fabric back strap with metal buckle etc. And<br>other kinds of back strap closure depend on your<br>requirments. |
| Visor/Brim           | flat                                                                                       | Soft or Hard Pre-curved/flat                                                                                                                                                                   |
| Color                | soft                                                                                       | Standard color available(special colors available on request, based on pantone color card)                                                                                                     |
| Size                 | 58cm or custom                                                                             | Normally,48cm-55cm for kids,56cm-60cm for adults                                                                                                                                               |
| Logo and Design      | embroidery                                                                                 | Printing, Heat transfer printing, Applique Embroidery, 3D<br>embroidery leather patch, woven patch, metal patch, felt<br>applique etc.                                                         |
| MOQ                  | 50                                                                                         |                                                                                                                                                                                                |
| Packing              | 25pcs/polybag/inner box,4 inner boxes/carton,100pcs/carton                                 |                                                                                                                                                                                                |
| Price Term           | FOB/DDU/EXW                                                                                | Basic price offer depends on final cap's quantity and quality                                                                                                                                  |
| Shipping Method      | By sea or by air or express                                                                |                                                                                                                                                                                                |
| Payment Terms        | T/T,L/C,Paypal etc.                                                                        |                                                                                                                                                                                                |
| Sample time          | 7 days after we receive your sample fee                                                    |                                                                                                                                                                                                |
| Sample fee           | normally 50\$ for per design. Sample fee is refundable when your order reach 300pcs/design |                                                                                                                                                                                                |
| Production Lead Time | in 25 days                                                                                 |                                                                                                                                                                                                |