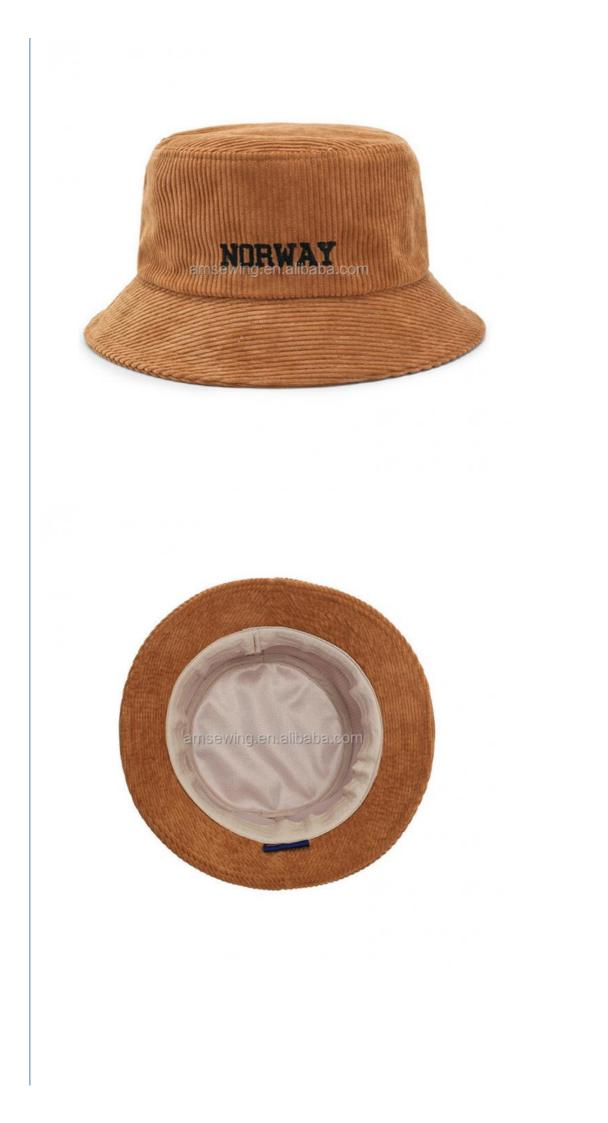

## Stylish Comfortable Satin Lined Corduroy Bucket Hat For Adult Wearers

#### Stylish and Comfortable Satin Lined Corduroy Bucket Hat for Adult Wearers

#### **Product Details**

| Item                 | content                                                                                    | optional                                                                                                                                                                                       |
|----------------------|--------------------------------------------------------------------------------------------|------------------------------------------------------------------------------------------------------------------------------------------------------------------------------------------------|
| Product Name         | satin lined corduroy bucket hat                                                            |                                                                                                                                                                                                |
| Shape                | unconstructed                                                                              | unconstructed or any other design or shape                                                                                                                                                     |
| Material             | 100% corduroy                                                                              | Other material: BIO-washed cotton, heavy weight brushed cotton, pigment dyed, Canvas, Polyester, Acrylic and etc.                                                                              |
| Back Closure         | plastic button                                                                             | leather back strap with brass, plastic buckle, metal buckle,<br>elastic, self-fabric back strap with metal buckle etc. And<br>other kinds of back strap closure depend on your<br>requirments. |
| Visor/Brim           | flat                                                                                       | Soft or Hard Pre-curved/flat                                                                                                                                                                   |
| Color                | soft                                                                                       | Standard color available(special colors available on request, based on pantone color card)                                                                                                     |
| Size                 | 58cm or custom                                                                             | Normally,48cm-55cm for kids,56cm-60cm for adults                                                                                                                                               |
| Logo and Design      | embroidery                                                                                 | Printing, Heat transfer printing, Applique Embroidery, 3D<br>embroidery leather patch, woven patch, metal patch, felt<br>applique etc.                                                         |
| MOQ                  | 50                                                                                         |                                                                                                                                                                                                |
| Packing              | 25pcs/polybag/inner box,4 inner boxes/carton,100pcs/carton                                 |                                                                                                                                                                                                |
| Price Term           | FOB/DDU/EXW                                                                                | Basic price offer depends on final cap's quantity and quality                                                                                                                                  |
| Shipping Method      | By sea or by air or express                                                                |                                                                                                                                                                                                |
| Payment Terms        | T/T,L/C,Paypal etc.                                                                        |                                                                                                                                                                                                |
| Sample time          | 7 days after we receive your sample fee                                                    |                                                                                                                                                                                                |
| Sample fee           | normally 50\$ for per design. Sample fee is refundable when your order reach 300pcs/design |                                                                                                                                                                                                |
| Production Lead Time | in 25 days                                                                                 |                                                                                                                                                                                                |