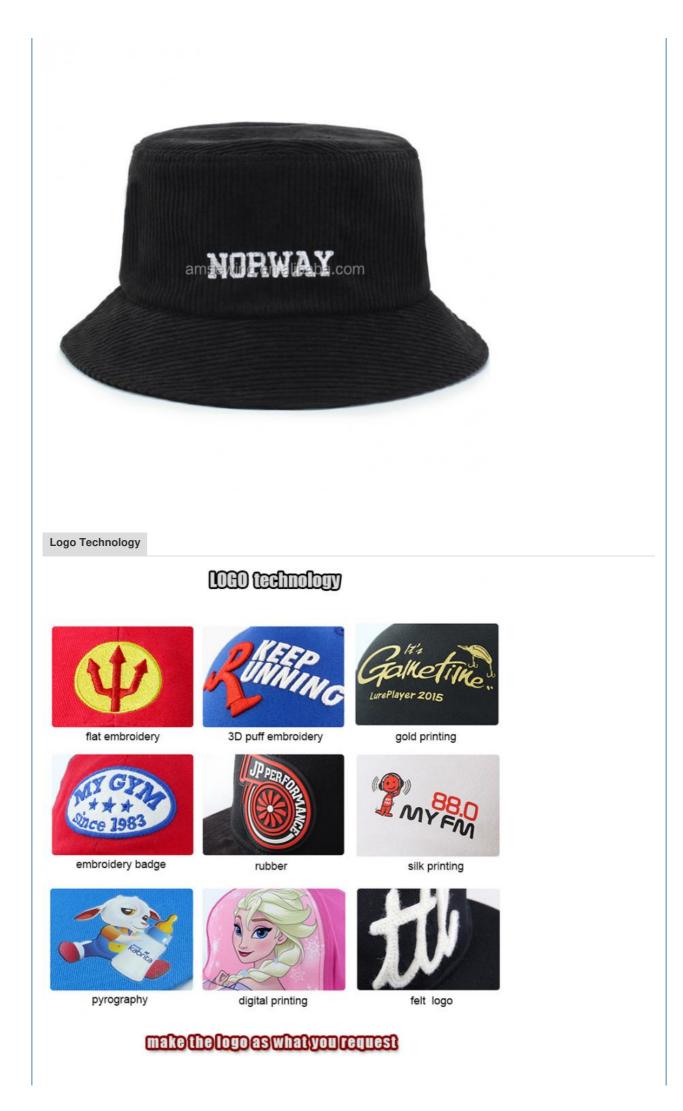

#### **Product Details**

| Item                 | content                                                                                    | optional                                                                                                                                                                                       |
|----------------------|--------------------------------------------------------------------------------------------|------------------------------------------------------------------------------------------------------------------------------------------------------------------------------------------------|
| Product Name         | satin lined corduroy bucket hat                                                            |                                                                                                                                                                                                |
| Shape                | unconstructed                                                                              | unconstructed or any other design or shape                                                                                                                                                     |
| Material             | 100% corduroy                                                                              | Other material: BIO-washed cotton, heavy weight brushed cotton, pigment dyed, Canvas, Polyester, Acrylic and etc.                                                                              |
| Back Closure         | plastic button                                                                             | leather back strap with brass, plastic buckle, metal buckle,<br>elastic, self-fabric back strap with metal buckle etc. And<br>other kinds of back strap closure depend on your<br>requirments. |
| Visor/Brim           | flat                                                                                       | Soft or Hard Pre-curved/flat                                                                                                                                                                   |
| Color                | soft                                                                                       | Standard color available(special colors available on request, based on pantone color card)                                                                                                     |
| Size                 | 58cm or custom                                                                             | Normally,48cm-55cm for kids,56cm-60cm for adults                                                                                                                                               |
| Logo and Design      | embroidery                                                                                 | Printing, Heat transfer printing, Applique Embroidery, 3D<br>embroidery leather patch, woven patch, metal patch, felt<br>applique etc.                                                         |
| MOQ                  | 50                                                                                         |                                                                                                                                                                                                |
| Packing              | 25pcs/polybag/inner box,4 inner boxes/carton,100pcs/carton                                 |                                                                                                                                                                                                |
| Price Term           | FOB/DDU/EXW                                                                                | Basic price offer depends on final cap's quantity and quality                                                                                                                                  |
| Shipping Method      | By sea or by air or express                                                                |                                                                                                                                                                                                |
| Payment Terms        | T/T,L/C,Paypal etc.                                                                        |                                                                                                                                                                                                |
| Sample time          | 7 days after we receive your sample fee                                                    |                                                                                                                                                                                                |
| Sample fee           | normally 50\$ for per design. Sample fee is refundable when your order reach 300pcs/design |                                                                                                                                                                                                |
| Production Lead Time | in 25 days                                                                                 |                                                                                                                                                                                                |