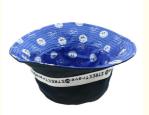

# 56CM Unique Design Reversible Sublimation Hat Bucket Hat Corduroy Fabric Black

#### **Product Description**

Unique Design Reversible Sublimation Hat with Corduroy Fabric