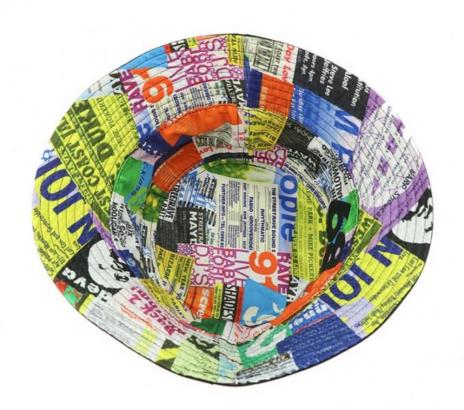

# 56CM Unique Design Reversible Sublimation Hat Bucket Hat Corduroy Fabric Black

#### **Product Description**

Unique Design Reversible Sublimation Hat with Corduroy Fabric