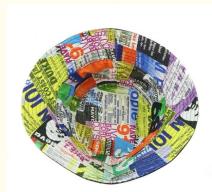

Minimum Order Quantity: 50 pieces

• Price: \$5.50/pieces >=50 pieces



#### **Product Specification**

Technics:

Printing Methods: Sublimation Transfer Print, Digital Printing,

Raised Rubber Print, Other, Digital Print, Silk Screen Printing, Heat-transfer Printing

Silk Screen Printing, Heat-transfer Printing,

Maching Embroidery, Hand Embroidery, 3D

Embroidery

Pattern Type: Animal, Camouflage, Cartoon, Character,

Hand-painted, None, Others, Striped

• Fabric Type: Canvas, Velour, Denim, Corduroy, Terry,

Cotton

• Applicable Scene: Beach, Casual, Outdoor, Travel, Sports,

Cycling, Fishing, Home Use, Daily, Traveling

Age Group: AdultsGender: Unisex

• Material: 100% Polyester, Polyester/cotton, 100%

Acrylic, Cotton Yarn, Nylon, Cotton, Wool,

Polyester, Viscose

• Style: Casual



#### More Images









#### **Product Description**

Unique Design Reversible Sublimation Hat with Corduroy Fabric

#### **Product Details**



| Item                 | content                                                                                    | optional                                                                                                                                                                              |
|----------------------|--------------------------------------------------------------------------------------------|---------------------------------------------------------------------------------------------------------------------------------------------------------------------------------------|
| Product Name         | reversible sublimation