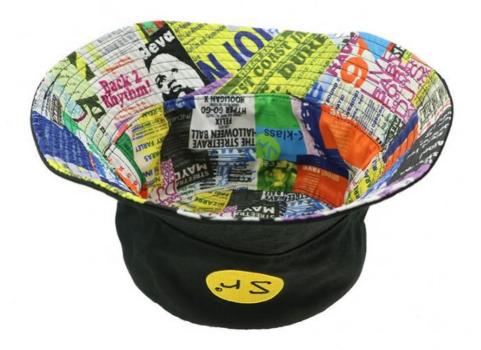

# 56CM Unique Design Reversible Sublimation Hat Bucket Hat Corduroy Fabric Black

#### **Product Description**

Unique Design Reversible Sublimation Hat with Corduroy Fabric