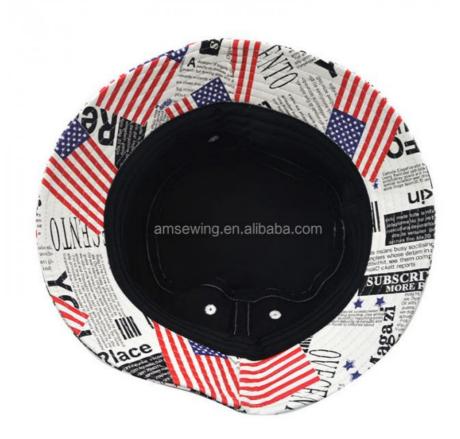

#### **Product Description**

Unique Design Reversible Sublimation Hat with Corduroy Fabric

#### **Product Details**

| Item                 | content                                                                                    | optional                                                                                                                                                                              |
|----------------------|--------------------------------------------------------------------------------------------|---------------------------------------------------------------------------------------------------------------------------------------------------------------------------------------|
| Product Name         | reversible sublimation hat bucket hat trucker hat                                          |                                                                                                                                                                                       |
| Shape                | unconstructed                                                                              | unconstructed or any other design or shape                                                                                                                                            |
| Material             | 100% polyester                                                                             | Other material: BIO-washed cotton, heavy weight brushed cotton, pigment dyed, Canvas, Polyester, Acrylic and etc.                                                                     |
| Back Closure         | custom                                                                                     | leather back strap with brass, plastic buckle, metal buckle, elastic, self-fabric back strap with metal buckle etc. And other kinds of back strap closure depend on your requirments. |
| Visor/Brim           | pre-curved/custom                                                                          | Soft or Hard Pre-curved/flat                                                                                                                                                          |
| Color                | printing                                                                                   | Standard color available(special colors available on request, based on pantone color card)                                                                                            |
| Size                 | 58cm or custom                                                                             | Normally,48cm-55cm for kids,56cm-60cm for adults                                                                                                                                      |
| Logo and Design      | embroidery/printing                                                                        | Printing, Heat transfer printing, Applique Embroidery, 3D embroidery leather patch, woven patch, metal patch, felt applique etc.                                                      |
| MOQ                  | 50                                                                                         |                                                                                                                                                                                       |
| Packing              | 25pcs/polybag/inner box,4 inner boxes/carton,100pcs/carton                                 |                                                                                                                                                                                       |
| Price Term           | FOB/DDU/EXW                                                                                | Basic price offer depends on final cap's quantity and quality                                                                                                                         |
| Shipping Method      | By sea or by air or express                                                                |                                                                                                                                                                                       |
| Payment Terms        | T/T,L/C,Paypal etc.                                                                        |                                                                                                                                                                                       |
| Sample time          | 7 days after we receive your sample fee                                                    |                                                                                                                                                                                       |
| Sample fee           | normally 50\$ for per design. Sample fee is refundable when your order reach 300pcs/design |                                                                                                                                                                                       |
| Production Lead Time | in 25 days                                                                                 |                                                                                                                                                                                       |