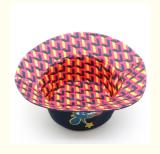

ity: 50 pieces

• Price: \$5.50/pieces >=50 pieces



#### **Product Specification**

Technics:

Printing Methods: Sublimation Transfer Print, Digital Printing,

Raised Rubber Print, Other, Digital Print, Silk Screen Printing, Heat-transfer Printing

Silk Screen Printing, Heat-transfer Printing,

Maching Embroidery, Hand Embroidery, 3D

Embroidery

Pattern Type: Animal, Camouflage, Cartoon, Character,

Hand-painted, None, Others, Striped

• Fabric Type: Canvas, Velour, Denim, Corduroy, Terry,

Cotton

• Applicable Scene: Beach, Casual, Outdoor, Travel, Sports,

Cycling, Fishing, Home Use, Daily, Traveling

Age Group: AdultsGender: Unisex

• Material: 100% Polyester, Polyester/cotton, 100%

Acrylic, Cotton Yarn, Nylon, Cotton, Wool,

Polyester, Viscose

• Style: Casual



#### More Images









#### **Product Description**

Unique Design Reversible Sublimation Hat with Corduroy Fabric

#### **Product Details**



| Item                 | content                                                                                    | optional                                                                                                                                                                              |
|----------------------|--------------------------------------------------------------------------------------------|---------------------------------------------------------------------------------------------------------------------------------------------------------------------------------------|
| Product Name         | reversible sublimation hat bucket hat truc