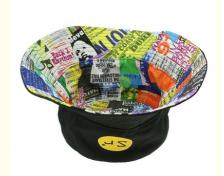

# 56CM Unique Design Reversible Sublimation Hat Bucket Hat Corduroy Fabric Black

#### **Product Description**

Unique Design Reversible Sublimation Hat with Corduroy Fabric