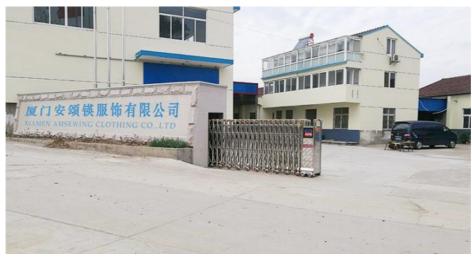

Transfer Print, Digital Printing,

Raised Rubber Print, Other, Digital Print, Silk Screen Printing, Heat-transfer Printing

Silk Screen Printing, Heat-transfer Printing,

Maching Embroidery, Hand Embroidery, 3D

Embroidery

Pattern Type: Animal, Camouflage, Cartoon, Character,

Hand-painted, None, Others, Striped

• Fabric Type: Canvas, Velour, Denim, Corduroy, Terry,

Cotton

• Applicable Scene: Beach, Casual, Outdoor, Travel, Sports,

Cycling, Fishing, Home Use, Daily, Traveling

Age Group: AdultsGender: Unisex

• Material: 100% Polyester, Polyester/cotton, 100%

Acrylic, Cotton Yarn, Nylon, Cotton, Wool,

Polyester, Viscose

• Style: Casual



#### More Images









#### **Product Description**

Unique Design Reversible Sublimation Hat with Corduroy Fabric

#### **Product Details**



| Item                 | content                                                                                    | optional                                                                                                                                                                              |
|----------------------|--------------------------------------------------------------------------------------------|---------------------------------------------------------------------------------------------------------------------------------------------------------------------------------------|
| Product Name         | reversible sublimation hat bucket hat trucker hat                                          |