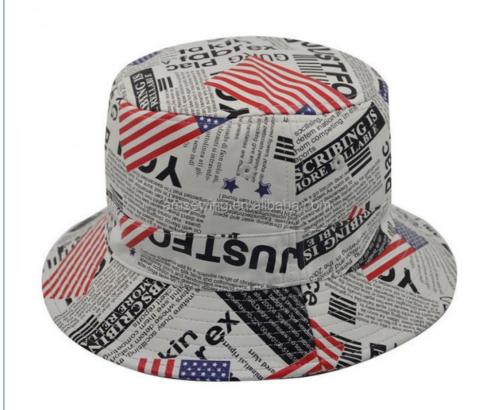

#### **Product Description**

Unique Design Reversible Sublimation Hat with Corduroy Fabric

#### **Product Details**

| Item                 | content                                                                                    | optional                                                                                                                                                                              |
|----------------------|--------------------------------------------------------------------------------------------|---------------------------------------------------------------------------------------------------------------------------------------------------------------------------------------|
| Product Name         | reversible sublimation hat bucket hat trucker hat                                          |                                                                                                                                                                                       |
| Shape                | unconstructed                                                                              | unconstructed or any other design or shape                                                                                                                                            |
| Material             | 100% polyester                                                                             | Other material: BIO-washed cotton, heavy weight brushed cotton, pigment dyed, Canvas, Polyester, Acrylic and etc.                                                                     |
| Back Closure         | custom                                                                                     | leather back strap with brass, plastic buckle, metal buckle, elastic, self-fabric back strap with metal buckle etc. And other kinds of back strap closure depend on your requirments. |
| Visor/Brim           | pre-curved/custom                                                                          | Soft or Hard Pre-curved/flat                                                                                                                                                          |
| Color                | printing                                                                                   | Standard color available(special colors available on request, based on pantone color card)                                                                                            |
| Size                 | 58cm or custom                                                                             | Normally,48cm-55cm for kids,56cm-60cm for adults                                                                                                                                      |
| Logo and Design      | embroidery/printing                                                                        | Printing, Heat transfer printing, Applique Embroidery, 3D embroidery leather patch, woven patch, metal patch, felt applique etc.                                                      |
| MOQ                  | 50                                                                                         |                                                                                                                                                                                       |
| Packing              | 25pcs/polybag/inner box,4 inner boxes/carton,100pcs/carton                                 |                                                                                                                                                                                       |
| Price Term           | FOB/DDU/EXW                                                                                | Basic price offer depends on final cap's quantity and quality                                                                                                                         |
| Shipping Method      | By sea or by air or express                                                                |                                                                                                                                                                                       |
| Payment Terms        | T/T,L/C,Paypal etc.                                                                        |                                                                                                                                                                                       |
| Sample time          | 7 days after we receive your sample fee                                                    |                                                                                                                                                                                       |
| Sample fee           | normally 50\$ for per design. Sample fee is refundable when your order reach 300pcs/design |                                                                                                                                                                                       |
| Production Lead Time | in 25 days                                                                                 |                                                                                                                                                                                       |