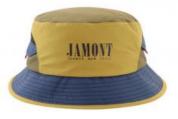

### Image Custom Printed Flower Safety Chin Strap Adjustable Inside Pocket **Unisex Waterproof Surf Bucket Hat**

Traveling

• Age Group: Adults Gender: Unisex Material: Recycled • Style: Image • Applicable Season: Four Seasons

· Design: **ODM Designs** Pattern: Printed

Highlight: Image Custom Printed Surf Bucket Hat,

Adjustable Surf Bucket Hat, **Waterproof Surf Bucket Hat** 