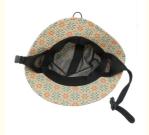

### Image Custom Printed Flower Safety Chin Strap Adjustable Inside Pocket **Unisex Waterproof Surf Bucket Hat**

Adjustable Surf Bucket Hat, **Waterproof Surf Bucket Hat** 