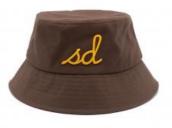

### Image Custom Printed Flower Safety Chin Strap Adjustable Inside Pocket **Unisex Waterproof Surf Bucket Hat**

Adjustable Surf Bucket Hat, **Waterproof Surf Bucket Hat** 