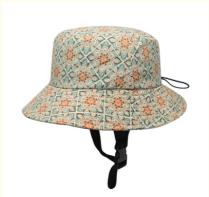

### Image Custom Printed Flower Safety Chin Strap Adjustable Inside Pocket **Unisex Waterproof Surf Bucket Hat**

Adjustable Surf Bucket Hat, **Waterproof Surf Bucket Hat** 