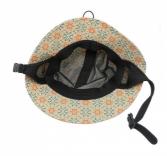

### More Images

### **Product Description**

| Item                    | content                                                                                                                   | optional                                                                                                                                                                              |
|-------------------------|---------------------------------------------------------------------------------------------------------------------------|---------------------------------------------------------------------------------------------------------------------------------------------------------------------------------------|
| Product Name            | Custom High Quality Recycled Printed Pattern Safety Chin Strap Adjustable Inside Pocket Unisex Waterproof Surf Bucket Hat |                                                                                                                                                                                       |
| Shape                   |                                                                                                                           | unconstructed or any other design or shape                                                                                                                                            |
| Material                | Recycled                                                                                                                  | Other material: BIO-washed cotton, heavy weight brushed cotton, pigment dyed, Canvas, Polyester, Acrylic and etc.                                                                     |
| Back Closure            |                                                                                                                           | leather back strap with brass, plastic buckle, metal buckle, elastic, self-fabric back strap with metal buckle etc. And other kinds of back strap closure depend on your requirments. |
| Visor/Brim              | soft                                                                                                                      | Soft or Hard Pre-curved/flat                                                                                                                                                          |
| Color                   | custom color                                                                                                              | Standard color available (special colors available on request, based on pantone color card)                                                                                           |
| Size                    | 58cm or custom                                                                                                            | Normally,48cm-55cm for kids,56cm-60cm for adults                                                                                                                                      |
| Logo and<br>Design      |                                                                                                                           | Printing, Heat transfer printing, Applique Embroidery, 3D embroidery leather patch, woven patch, metal patch, felt applique etc.                                                      |
| MOQ                     | 100                                                                                                                       |                                                                                                                                                                                       |
| Packing                 | 25pcs/polybag/inner box,4 inner boxes/carton,100pcs/carton                                                                |                                                                                                                                                                                       |
| Price Term              | FOB/DDU/EXW                                                                                                               | Basic price offer depends on final cap's quantity and quality                                                                                                                         |
| Shipping<br>Method      | By sea or by air or express                                                                                               |                                                                                                                                                                                       |
| Payment Terms           | T/T,L/C,Paypal etc.                                                                                                       |                                                                                                                                                                                       |
| Sample time             | 7 days after we receive your sample fee                                                                                   |                                                                                                                                                                                       |
| Sample fee              | normally 50\$ for per design. Sample fee is refundable when your order reach 300pcs/design                                |                                                                                                                                                                                       |
| Production<br>Lead Time | in 25 days                                                                                                                |                                                                                                                                                                                       |