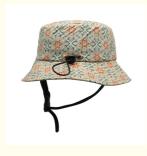

### Image Custom Printed Flower Safety Chin Strap Adjustable Inside Pocket **Unisex Waterproof Surf Bucket Hat**

Adjustable Surf Bucket Hat, **Waterproof Surf Bucket Hat** 