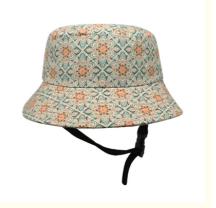

### Image Custom Printed Flower Safety Chin Strap Adjustable Inside Pocket **Unisex Waterproof Surf Bucket Hat**

Adjustable Surf Bucket Hat, **Waterproof Surf Bucket Hat** 