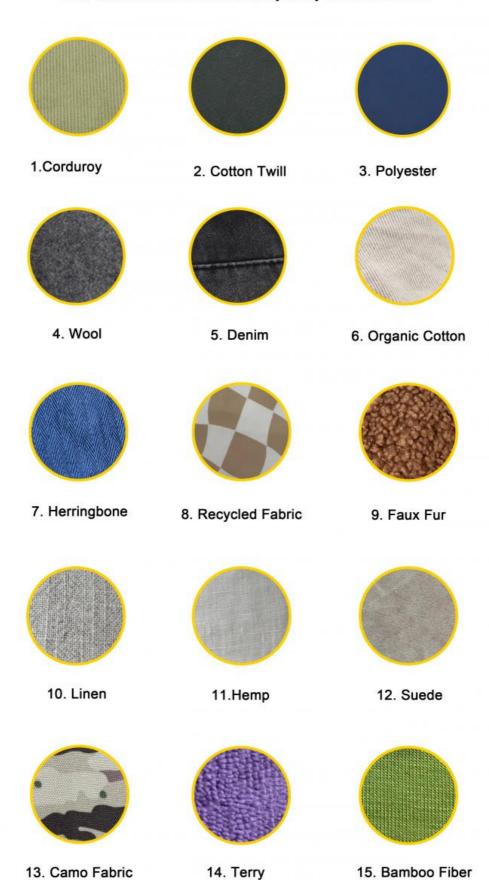

## **Fabric Technics & Selection**

Your custom hats can be made by many different fabrics.