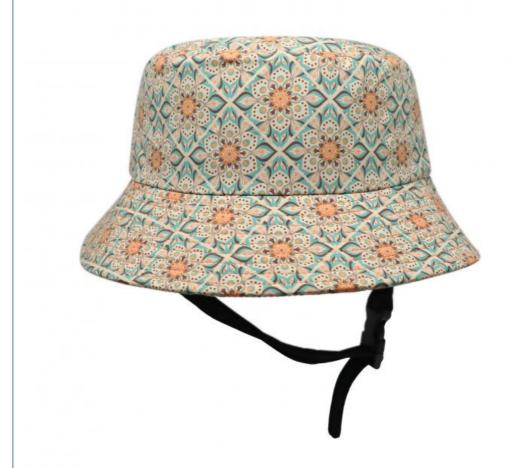

### Image Custom Printed Flower Safety Chin Strap Adjustable Inside Pocket **Unisex Waterproof Surf Bucket Hat**

Adjustable Surf Bucket Hat, **Waterproof Surf Bucket Hat** 