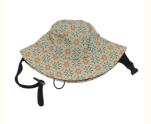

### Image Custom Printed Flower Safety Chin Strap Adjustable Inside Pocket **Unisex Waterproof Surf Bucket Hat**

Adjustable Surf Bucket Hat, **Waterproof Surf Bucket Hat** 