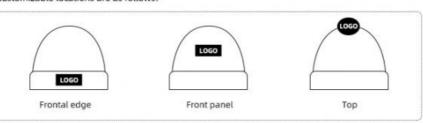

## 2 How To Show Your Logo

· Send us your logo/design and we will make a effect drawing for your to confirm the size and position

· Customizable locations are as follows: