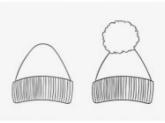

Applicable Scene: Sports, SKI, Outdoor, Casual, Party,

Traveling

Winter Hat Type: Pompom Knitted Beanie Hats

## PRODUCT SPECIFICATION

**Knitted Hats** 

| Item                    | content                                                                                    | optional                                                                                                                          |
|-------------------------|--------------------------------------------------------------------------------------------|-----------------------------------------------------------------------------------------------------------------------------------|
| Product Name            | custom good quality thick beanie with logo your own design bobble hat                      |                                                                                                                                   |
| Shape                   | Football Beanie                                                                            | Constructed or any other design                                                                                                   |
| Material                | Acrylic                                                                                    | Other material: BIO-washed cotton, heavy weight brushed cotton, pigment dyed, Canvas, Polyester, Acrylic and etc.                 |
| Color                   | Custom Color                                                                               | Standard color available(special colors available on request, based on pantone color card)                                        |
| Size                    | 58cm or Custom                                                                             | Normally,48cm-55cm for kids,56cm-60cm for adults                                                                                  |
| Logo and<br>Design      | Embroidery                                                                                 | Printing, Heat transfer printing, Applique Embroidery, 3D embroidery, leather patch, woven patch, metal patch, felt applique etc. |
| MOQ                     | 50Pcs                                                                                      |                                                                                                                                   |
| Packing                 | 25pcs/polybag/inner box,4 inner boxes/carton,100pcs/carton                                 |                                                                                                                                   |
| Price Term              | FOB/DDU/EXW                                                                                | Basic price offer depends on final cap's quantity and quality                                                                     |
| Shipping<br>Method      | By sea or by air or express                                                                |                                                                                                                                   |
| Payment Terms           | T/T,L/C,Paypal etc.                                                                        |                                                                                                                                   |
| Sample time             | 7 days after we receive your sample fee                                                    |                                                                                                                                   |
| Sample fee              | Normally 50\$ for per design. Sample fee is refundable when your order reach 300pcs/design |                                                                                                                                   |
| Production<br>Lead Time | According your order quantity, normal 1000pcs should spend 15-25days for production.       |                                                                                                                                   |
|                         |                                                                                            |                                                                                                                                   |