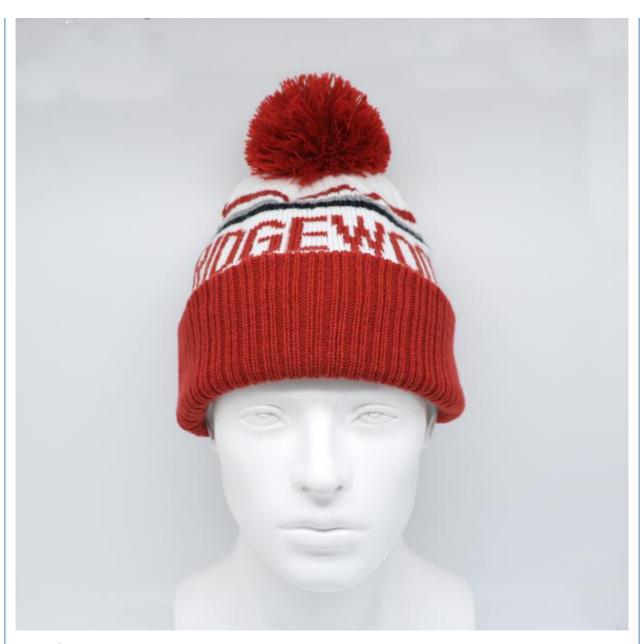

# Acrylic Thick Beanie Adjustable 58 58 Adjustable Luxury Winter Hats

## **Product Description**

100% Acrylic Custom Thick Beanie with Your Own Design Logo Adjustable 58 58 Adjustable

10+ YEARS
EXPERIENCE

Professional Headwear
Manufacturing Supplier
The advanced production equipment, strong production team, strict quality control system and quick feedback make sure that our clients receive the good quality products and service.

## PRODUCT SPECIFICATION

**Knitted Hats** 

| Item                    | content                                                                                    | optional                                                                                                                          |
|-------------------------|--------------------------------------------------------------------------------------------|-----------------------------------------------------------------------------------------------------------------------------------|
| Product Name            | custom good quality thick beanie with logo your own design bobble hat                      |                                                                                                                                   |
| Shape                   | Football Beanie                                                                            | Constructed or any other design                                                                                                   |
| Material                | Acrylic                                                                                    | Other material: BIO-washed cotton, heavy weight brushed cotton, pigment dyed, Canvas, Polyester, Acrylic and etc.                 |
| Color                   | Custom Color                                                                               | Standard color available(special colors available on request, based on pantone color card)                                        |
| Size                    | 58cm or Custom                                                                             | Normally,48cm-55cm for kids,56cm-60cm for adults                                                                                  |
| Logo and<br>Design      | Embroidery                                                                                 | Printing, Heat transfer printing, Applique Embroidery, 3D embroidery, leather patch, woven patch, metal patch, felt applique etc. |
| MOQ                     | 50Pcs                                                                                      |                                                                                                                                   |
| Packing                 | 25pcs/polybag/inner box,4 inner boxes/carton,100pcs/carton                                 |                                                                                                                                   |
| Price Term              | FOB/DDU/EXW                                                                                | Basic price offer depends on final cap's quantity and quality                                                                     |
| Shipping<br>Method      | By sea or by air or express                                                                |                                                                                                                                   |
| Payment Terms           | T/T,L/C,Paypal etc.                                                                        |                                                                                                                                   |
| Sample time             | 7 days after we receive your sample fee                                                    |                                                                                                                                   |
| Sample fee              | Normally 50\$ for per design. Sample fee is refundable when your order reach 300pcs/design |                                                                                                                                   |
| Production<br>Lead Time | According your order quantity, normal 1000pcs should spend 15-25days for production.       |                                                                                                                                   |
|                         |                                                                                            |                                                                                                                                   |