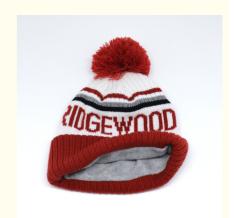

# Acrylic Thick Beanie Adjustable 58 58 Adjustable Luxury Winter Hats

## **Product Description**

100% Acrylic Custom Thick Beanie with Your Own Design Logo Adjustable 58 58 Adjustable

10+ YEARS
EXPERIENCE

Professional Headwear
Manufacturing Supplier
The advanced production equipment, strong production team, strict quality control system and quick feedback make sure that our clients receive the good quality products and service.

## PRODUCT SPECIFICATION

**Knitted Hats** 

| Item                    | content                                                                                    | optional                                                                                                                          |
|-------------------------|--------------------------------------------------------------------------------------------|-----------------------------------------------------------------------------------------------------------------------------------|
| Product Name            | custom good quality thick beanie with logo your own design bobble hat                      |                                                                                                                                   |
| Shape                   | Football Beanie                                                                            | Constructed or any other design                                                                                                   |
| Material                | Acrylic                                                                                    | Other material: BIO-washed cotton, heavy weight brushed cotton, pigment dyed, Canvas, Polyester, Acrylic and etc.                 |
| Color                   | Custom Color                                                                               | Standard color available(special colors available on request, based on pantone color card)                                        |
| Size                    | 58cm or Custom                                                                             | Normally,48cm-55cm for kids,56cm-60cm for adults                                                                                  |
| Logo and<br>Design      | Embroidery                                                                                 | Printing, Heat transfer printing, Applique Embroidery, 3D embroidery, leather patch, woven patch, metal patch, felt applique etc. |
| MOQ                     | 50Pcs                                                                                      |                                                                                                                                   |
| Packing                 | 25pcs/polybag/inner box,4 inner boxes/carton,100pcs/carton                                 |                                                                                                                                   |
| Price Term              | FOB/DDU/EXW                                                                                | Basic price offer depends on final cap's quantity and quality                                                                     |
| Shipping<br>Method      | By sea or by air or express                                                                |                                                                                                                                   |
| Payment Terms           | T/T,L/C,Paypal etc.                                                                        |                                                                                                                                   |
| Sample time             | 7 days after we receive your sample fee                                                    |                                                                                                                                   |
| Sample fee              | Normally 50\$ for per design. Sample fee is refundable when your order reach 300pcs/design |                                                                                                                                   |
| Production<br>Lead Time | According your order quantity, normal 1000pcs should spend 15-25days for production.       |                                                                                                                                   |
|                         |                                                                                            |                                                                                                                                   |