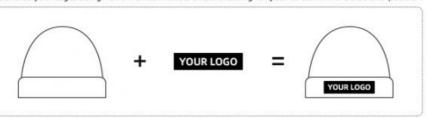

## 2 How To Show Your Logo

· Send us your logo/design and we will make a effect drawing for your to confirm the size and position

· Customizable locations are as follows:

## 3 Custom Logo [Make the logo as what you request]

Woven patch

Embroidery eather

Leather eather

Jacquard

Embroidery

3D embroidery

Woven label