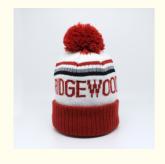

# Acrylic Thick Beanie Adjustable 58 58 Adjustable Luxury Winter Hats

## **Product Description**

100% Acrylic Custom Thick Beanie with Your Own Design Logo Adjustable 58 58 Adjustable

10+ YEARS
EXPERIENCE

Professional Headwear
Manufacturing Supplier
The advanced production equipment, strong production team, strict quality control system and quick feedback make sure that our clients receive the good quality products and service.

## PRODUCT SPECIFICATION

**Knitted Hats** 

| Item                    | content                                                                                    | optional                                                                                                                          |
|-------------------------|--------------------------------------------------------------------------------------------|-----------------------------------------------------------------------------------------------------------------------------------|
| Product Name            | custom good quality thick beanie with logo your own design bobble hat                      |                                                                                                                                   |
| Shape                   | Football Beanie                                                                            | Constructed or any other design                                                                                                   |
| Material                | Acrylic                                                                                    | Other material: BIO-washed cotton, heavy weight brushed cotton, pigment dyed, Canvas, Polyester, Acrylic and etc.                 |
| Color                   | Custom Color                                                                               | Standard color available(special colors available on request, based on pantone color card)                                        |
| Size                    | 58cm or Custom                                                                             | Normally,48cm-55cm for kids,56cm-60cm for adults                                                                                  |
| Logo and<br>Design      | Embroidery                                                                                 | Printing, Heat transfer printing, Applique Embroidery, 3D embroidery, leather patch, woven patch, metal patch, felt applique etc. |
| MOQ                     | 50Pcs                                                                                      |                                                                                                                                   |
| Packing                 | 25pcs/polybag/inner box,4 inner boxes/carton,100pcs/carton                                 |                                                                                                                                   |
| Price Term              | FOB/DDU/EXW                                                                                | Basic price offer depends on final cap's quantity and quality                                                                     |
| Shipping<br>Method      | By sea or by air or express                                                                |                                                                                                                                   |
| Payment Terms           | T/T,L/C,Paypal etc.                                                                        |                                                                                                                                   |
| Sample time             | 7 days after we receive your sample fee                                                    |                                                                                                                                   |
| Sample fee              | Normally 50\$ for per design. Sample fee is refundable when your order reach 300pcs/design |                                                                                                                                   |
| Production<br>Lead Time | According your order quantity, normal 1000pcs should spend 15-25days for production.       |                                                                                                                                   |
|                         |                                                                                            |                                                                                                                                   |