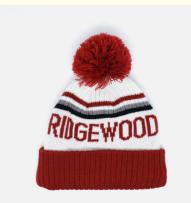

# Acrylic Thick Beanie Adjustable 58 58 Adjustable Luxury Winter Hats

## **Product Description**

100% Acrylic Custom Thick Beanie with Your Own Design Logo Adjustable 58 58 Adjustable

10+ YEARS
EXPERIENCE

Professional Headwear
Manufacturing Supplier
The advanced production equipment, strong production team, strict quality control system and quick feedback make sure that our clients receive the good quality products and service.

## PRODUCT SPECIFICATION

**Knitted Hats** 

| Item                    | content                                                                                    | optional                                                                                                                          |
|-------------------------|--------------------------------------------------------------------------------------------|-----------------------------------------------------------------------------------------------------------------------------------|
| Product Name            | custom good quality thick beanie with logo your own design bobble hat                      |                                                                                                                                   |
| Shape                   | Football Beanie                                                                            | Constructed or any other design                                                                                                   |
| Material                | Acrylic                                                                                    | Other material: BIO-washed cotton, heavy weight brushed cotton, pigment dyed, Canvas, Polyester, Acrylic and etc.                 |
| Color                   | Custom Color                                                                               | Standard color available(special colors available on request, based on pantone color card)                                        |
| Size                    | 58cm or Custom                                                                             | Normally,48cm-55cm for kids,56cm-60cm for adults                                                                                  |
| Logo and<br>Design      | Embroidery                                                                                 | Printing, Heat transfer printing, Applique Embroidery, 3D embroidery, leather patch, woven patch, metal patch, felt applique etc. |
| MOQ                     | 50Pcs                                                                                      |                                                                                                                                   |
| Packing                 | 25pcs/polybag/inner box,4 inner boxes/carton,100pcs/carton                                 |                                                                                                                                   |
| Price Term              | FOB/DDU/EXW                                                                                | Basic price offer depends on final cap's quantity and quality                                                                     |
| Shipping<br>Method      | By sea or by air or express                                                                |                                                                                                                                   |
| Payment Terms           | T/T,L/C,Paypal etc.                                                                        |                                                                                                                                   |
| Sample time             | 7 days after we receive your sample fee                                                    |                                                                                                                                   |
| Sample fee              | Normally 50\$ for per design. Sample fee is refundable when your order reach 300pcs/design |                                                                                                                                   |
| Production<br>Lead Time | According your order quantity, normal 1000pcs should spend 15-25days for production.       |                                                                                                                                   |
|                         |                                                                                            |                                                                                                                                   |