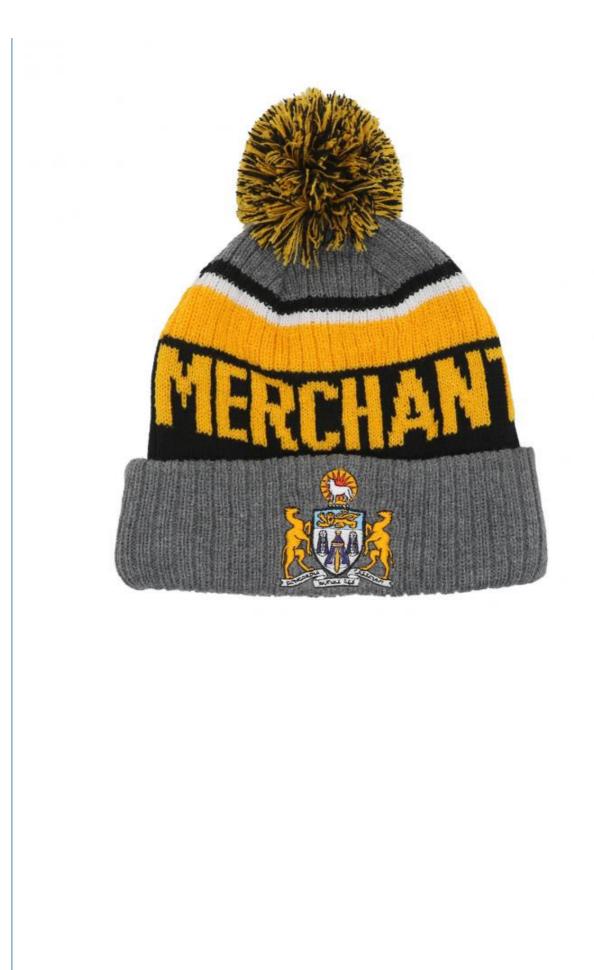

|
| Production<br>Lead Time | According your order quantity,normal 1000pcs should spend 15-25days for production.                                 |                                                                                                                                   |
|                         |                                                                                                                     |                                                                                                                                   |

## If you need more details or customized service,

please click here to contact us!

# RECOMMENDED BY SELLER

Product Display











## Why Choose Us





## **COMPANY PROFILE**

Xiamen Amsewing Clothing Co.,LTD is one of the leading local headwear manufacturers in Xiamen. The company has over 10 years' professional OEM&ODM experience in design, making and export of fashionable accessories of hats, beanies, scarves, socks gloves and garments, with 600 m<sup>2</sup> workshop and 22 skilled workers. The advanced production equipment, strong production team, strict quality control system and quick feedback make sure that our clients receive the good quality products and

service. Sticking to the principle of "Responsibility, Quality and Reputation" helps us earn good comments from clients over 20 countries oversea and domestic in the past 10 years.

The company actively advocates protecting the environment. Over the ye