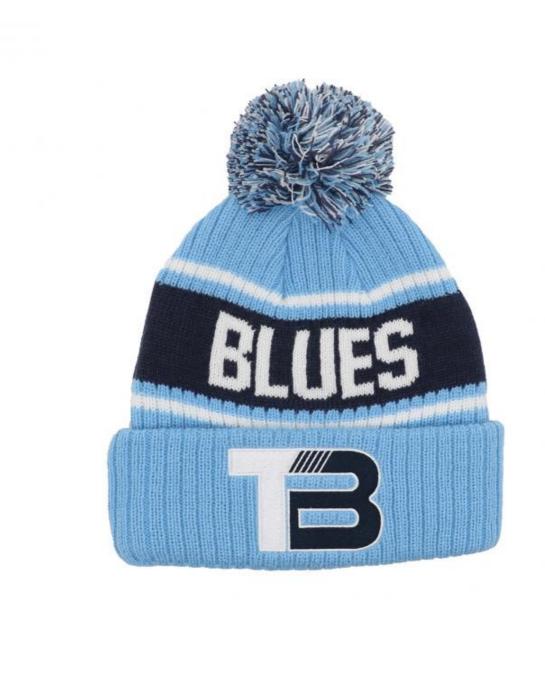

|
| Production<br>Lead Time | According your order quantity,normal 1000pcs should spend 15-25days for production.                                 |                                                                                                                                   |
|                         |                                                                                                                     |                                                                                                                                   |

## If you need more details or customized service,

please click here to contact us!

# RECOMMENDED BY SELLER

Product Display











## Why Choose Us





## **COMPANY PROFILE**

Xiamen Amsewing Clothing Co.,LTD is one of the leading local headwear manufacturers in Xiamen. The company has over 10 years' professional OEM&ODM experience in design, making and export of fashionable accessories of hats, beanies, scarves, socks gloves and garments, with 600 m<sup>2</sup> workshop and 22 skilled workers. The advanced production equipment, strong production team, strict quality control system and quick feedback make sure that our clients receive the good quality products and

service. Sticking to the principle of "Responsibility, Quality and Reputation" helps us earn good comments from clients over 20 countries oversea and domestic in the past 10 years.

The company actively advocates protecting the environment. Over th