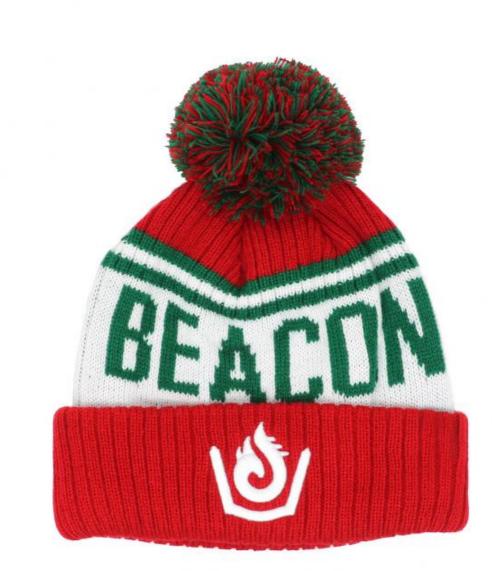

|
| Production<br>Lead Time | According your order quantity,normal 1000pcs should spend 15-25days for production.                                 |                                                                                                                                   |
|                         |                                                                                                                     |                                                                                                                                   |

## If you need more details or customized service,

please click here to contact us!

# RECOMMENDED BY SELLER

Product Display











## Why Choose Us





## **COMPANY PROFILE**

Xiamen Amsewing Clothing Co.,LTD is one of the leading local headwear manufacturers in Xiamen. The company has over 10 years' professional OEM&ODM experience in design, making and export of fashionable accessories of hats, beanies, scarves, socks gloves and garments, with 600 m<sup>2</sup> workshop and 22 skilled workers. The advanced production equipment, strong production team, strict quality control system and quick feedback make sure that our clients receive the good quality products and

service. Sticking to the principle of "Responsibility, Quality and Reputation" helps us earn good comments from clients over 20 countries oversea and domestic in the past 10 years.

The company actively advocates protecting the environment. Over the year