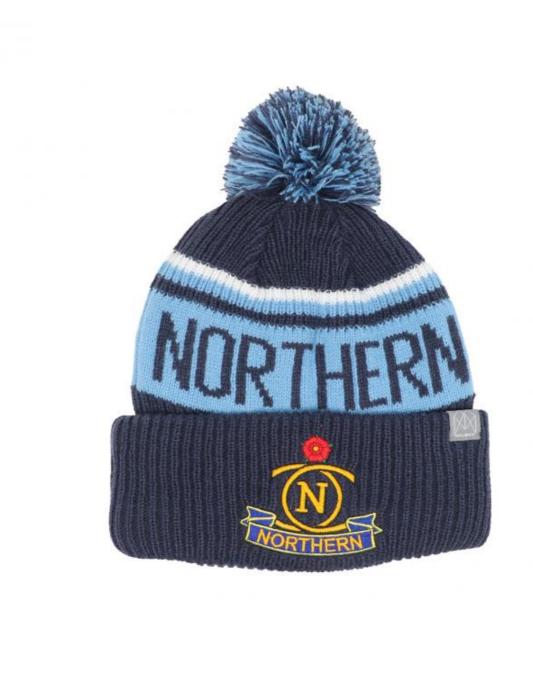

|
| Production<br>Lead Time | According your order quantity,normal 1000pcs should spend 15-25days for production.                                 |                                                                                                                                   |
|                         |                                                                                                                     |                                                                                                                                   |

## If you need more details or customized service,

please click here to contact us!

# RECOMMENDED BY SELLER

Product Display











## Why Choose Us





## **COMPANY PROFILE**

Xiamen Amsewing Clothing Co.,LTD is one of the leading local headwear manufacturers in Xiamen. The company has over 10 years' professional OEM&ODM experience in design, making and export of fashionable accessories of hats, beanies, scarves, socks gloves and garments, with 600 m<sup>2</sup> workshop and 22 skilled workers. The advanced production equipment, strong production team, strict quality control system and quick feedback make sure that our clients receive the good quality products and

service. Sticking to the principle of "Responsibility, Quality and Reputation" helps us earn good comments from clients over 20 countries oversea and domestic in the past 10 years.

The company actively advocates protecting the environment. Over the