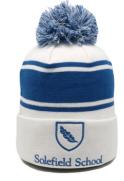

# PRODUCT SPECIFICATION

| Item                    | content                                                                                                             | optional                                                                                                                          |
|-------------------------|---------------------------------------------------------------------------------------------------------------------|-----------------------------------------------------------------------------------------------------------------------------------|
| Product Name            | High Quality Custom Logo Thick Fleece Lining Beanie with Pom Winter Hat<br>Unisex Seamed 3D Knitted Embroidered Cap |                                                                                                                                   |
| Shape                   | Football Beanie                                                                                                     | Constructed or any other design                                                                                                   |
| Material                | Acrylic                                                                                                             | Other material: BIO-washed cotton, heavy weight brushed cotton, pigment dyed, Canvas, Polyester, Acrylic and etc.                 |
| Color                   | Custom Color                                                                                                        | Standard color available(special colors available on request, based on pantone color card)                                        |
| Size                    | 58cm or Custom                                                                                                      | Normally,48cm-55cm for kids,56cm-60cm for adults                                                                                  |
| Logo and<br>Design      | Embroidery                                                                                                          | Printing, Heat transfer printing, Applique Embroidery, 3D embroidery, leather patch, woven patch, metal patch, felt applique etc. |
| MOQ                     | 50Pcs                                                                                                               |                                                                                                                                   |
| Packing                 | 25pcs/polybag/inner box,4 inner boxes/carton,100pcs/carton                                                          |                                                                                                                                   |
| Price Term              | FOB/DDU/EXW                                                                                                         | Basic price offer depends on final cap's quantity and quality                                                                     |
| Shipping<br>Method      | By sea or by air or express                                                                                         |                                                                                                                                   |
| Payment Terms           | T/T,L/C,Paypal etc.                                                                                                 |                                                                                                                                   |
| Sample time             | 7 days after we receive your sample fee                                                                             |                                                                                                                                   |
| Sample fee              | Normally 50\$ for per design. Sample fee is refundable when your order reach 300pcs/design                          |                                                                                                                                   |
| Production<br>Lead Time | According your order quantity,normal 1000pcs should spend 15-25days for production.                                 |                                                                                                                                   |
|                         |                                                                                                                     |                                                                                                                                   |