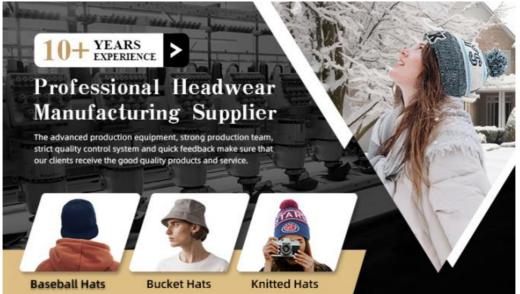

# RECOMMENDED BY SELLER

Product Display

# PRODUCT SPECIFICATION

| Item                    | content                                                                                                             | optional                                                                                                                          |
|-------------------------|---------------------------------------------------------------------------------------------------------------------|-----------------------------------------------------------------------------------------------------------------------------------|
| Product Name            | High Quality Custom Logo Thick Fleece Lining Beanie with Pom Winter Hat<br>Unisex Seamed 3D Knitted Embroidered Cap |                                                                                                                                   |
| Shape                   | Football Beanie                                                                                                     | Constructed or any other design                                                                                                   |
| Material                | Acrylic                                                                                                             | Other material: BIO-washed cotton, heavy weight brushed cotton, pigment dyed, Canvas, Polyester, Acrylic and etc.                 |
| Color                   | Custom Color                                                                                                        | Standard color available(special colors available on request, based on pantone color card)                                        |
| Size                    | 58cm or Custom                                                                                                      | Normally,48cm-55cm for kids,56cm-60cm for adults                                                                                  |
| Logo and<br>Design      | Embroidery                                                                                                          | Printing, Heat transfer printing, Applique Embroidery, 3D embroidery, leather patch, woven patch, metal patch, felt applique etc. |
| MOQ                     | 50Pcs                                                                                                               |                                                                                                                                   |
| Packing                 | 25pcs/polybag/inner box,4 inner boxes/carton,100pcs/carton                                                          |                                                                                                                                   |
| Price Term              | FOB/DDU/EXW                                                                                                         | Basic price offer depends on final cap's quantity and quality                                                                     |
| Shipping<br>Method      | By sea or by air or express                                                                                         |                                                                                                                                   |
| Payment Terms           | T/T,L/C,Paypal etc.                                                                                                 |                                                                                                                                   |
| Sample time             | 7 days after we receive your sample fee                                                                             |                                                                                                                                   |
| Sample fee              | Normally 50\$ for per design. Sample fee is refundable when your order reach 300pcs/design                          |                                                                                                                                   |
| Production<br>Lead Time | According your order quantity,normal 1000pcs should spend 15-25days for production.                                 |                                                                                                                                   |
|                         |                                                                                                                     |                                                                                                                                   |