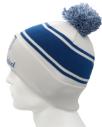

### Ladies Adults Winter Hat Seamed 3D Knitted Embroidered Cap Pom Fleece **Beanie Hat**

### **Product Specification**

| <ul> <li>Printing Methods:</li> </ul> | Sublimation Transfer Print, Digital Printing,<br>Embossed, Raised Rubber Print, Puff<br>Printing, Luminous Print, None |
|---------------------------------------|------------------------------------------------------------------------------------------------------------------------|
| Fabric Feature:                       | COMMON                                                                                                                 |
| • Size:                               | 58 Adjustable                                                                                                          |
| • Technics:                           | Silk Screen Printing, Heat-transfer Printing,<br>Maching Embroidery, Hand Embroidery, 3D<br>Embroidery                 |
| Gender:                               | Unisex                                                                                                                 |
| Age Group:                            | Adults                                                                                                                 |
| • Style:                              | Image                                                                                                                  |
| • Pattern Type:                       | Bows, Camouflage, Cartoon, Character,<br>Color Blocking, Hand-painted, Leaf, Letter,<br>None, Others, Striped          |
| Applicable Scene:                     | Sports, SKI, Outdoor, Casual, Party, Traveling                                                                         |
| • Winter Hat Type:                    | Pompom Knitted Beanie Hats                                                                                             |