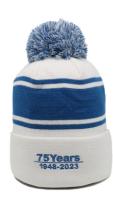

| Adults                                                                                                                 |
| • Style:                              | Image                                                                                                                  |
| • Pattern Type:                       | Bows, Camouflage, Cartoon, Character,<br>Color Blocking, Hand-painted, Leaf, Letter,<br>None, Others, Striped          |
| Applicable Scene:                     | Sports, SKI, Outdoor, Casual, Party, Traveling                                                                         |
| • Winter Hat Type:                    | Pompom Knitted Beanie Hats                                                                                             |



More Images

Our Product Introduction





### **Product Description**





**Product Specification** 

# PRODUCT SPECIFICATION

| Item                    | content                                                                                                             | optional                                                                                                                          |
|-------------------------|---------------------------------------------------------------------------------------------------------------------|-----------------------------------------------------------------------------------------------------------------------------------|
| Product Name            | High Quality Custom Logo Thick Fleece Lining Beanie with Pom Winter Hat<br>Unisex Sea