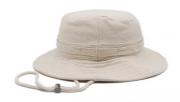

### 100% Organic Cotton Bucket Hat Custom Woven Label Boonie Fisherman Safari Hat With String

#### **Product Specification**

. Printing Methods: None

Technics: Woven Label • Pattern Type: Others

Organic Cotton • Fabric Type:

· Applicable Scene: Beach, Casual, Outdoor, Travel, Sports,

Cycling, Go Shopping, Fishing, Daily,

Traveling

• Age Group: Adults Unisex · Gender:

Material: Organic Cotton

Style: Image

• Applicable Season: Four Seasons Design: **ODM Designs** Pattern:

. Highlight: 100% Organic Cotton Boonie Hat,

Custom Woven Label Boonie Hat,