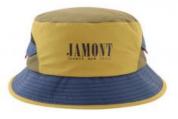

### 100% Organic Cotton Bucket Hat Custom Woven Label Boonie Fisherman Safari Hat With String

#### **Product Specification**

. Printing Methods: None

Technics: Woven Label • Pattern Type: Others

Organic Cotton • Fabric Type:

· Applicable Scene: Beach, Casual, Outdoor, Travel, Sports,

Cycling, Go Shopping, Fishing, Daily,

Traveling

• Age Group: Adults Unisex · Gender:

Material: Organic Cotton

Style: Image

• Applicable Season: Four Seasons Design: **ODM Designs** Pattern:

. Highlight: 100% Organic Cotton Boonie Hat,

Custom Woven Label Boonie Hat,