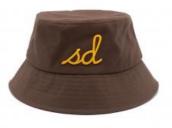

### 100% Organic Cotton Bucket Hat Custom Woven Label Boonie Fisherman Safari Hat With String

#### **Product Specification**

. Printing Methods: None

Technics: Woven Label • Pattern Type: Others

Organic Cotton • Fabric Type:

· Applicable Scene: Beach, Casual, Outdoor, Travel, Sports,

Cycling, Go Shopping, Fishing, Daily,

Traveling

• Age Group: Adults Unisex · Gender:

Material: Organic Cotton

Style: Image

• Applicable Season: Four Seasons Design: **ODM Designs** Pattern:

. Highlight: 100% Organic Cotton Boonie Hat,

Custom Woven Label Boonie Hat,