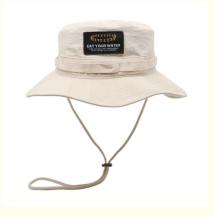

### 100% Organic Cotton Bucket Hat Custom Woven Label Boonie Fisherman Safari Hat With String

#### **Product Specification**

. Printing Methods: None

Technics: Woven Label • Pattern Type: Others

Organic Cotton • Fabric Type:

· Applicable Scene: Beach, Casual, Outdoor, Travel, Sports,

Cycling, Go Shopping, Fishing, Daily,

Traveling

• Age Group: Adults Unisex · Gender:

Material: Organic Cotton

Style: Image

• Applicable Season: Four Seasons Design: **ODM Designs** Pattern:

. Highlight: 100% Organic Cotton Boonie Hat,

Custom Woven Label Boonie Hat,