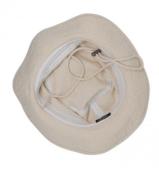

### 100% Organic Cotton Bucket Hat Custom Woven Label Boonie Fisherman Safari Hat With String

#### **Product Specification**

. Printing Methods: None

Technics: Woven Label • Pattern Type: Others

Organic Cotton • Fabric Type:

· Applicable Scene: Beach, Casual, Outdoor, Travel, Sports,

Cycling, Go Shopping, Fishing, Daily,

Traveling

• Age Group: Adults Unisex · Gender:

Material: Organic Cotton

Style: Image

• Applicable Season: Four Seasons Design: **ODM Designs** Pattern:

. Highlight: 100% Organic Cotton Boonie Hat,

Custom Woven Label Boonie Hat,