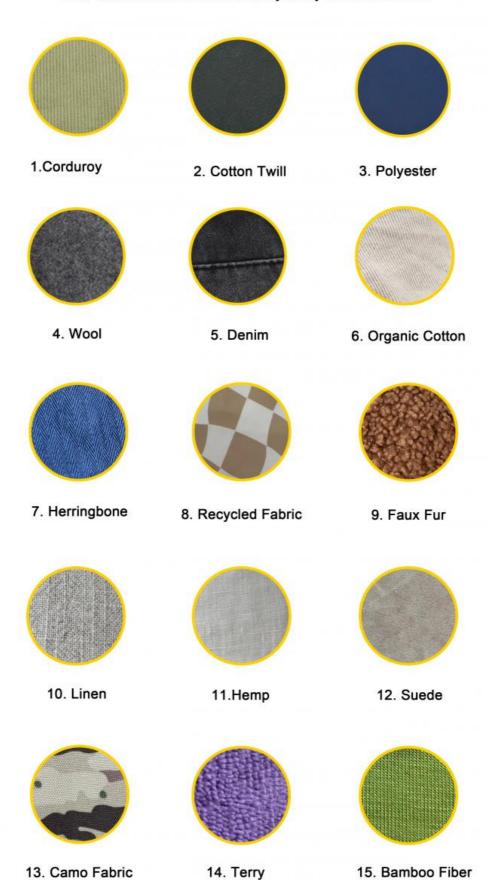

### **Fabric Technics & Selection**

Your custom hats can be made by many different fabrics.