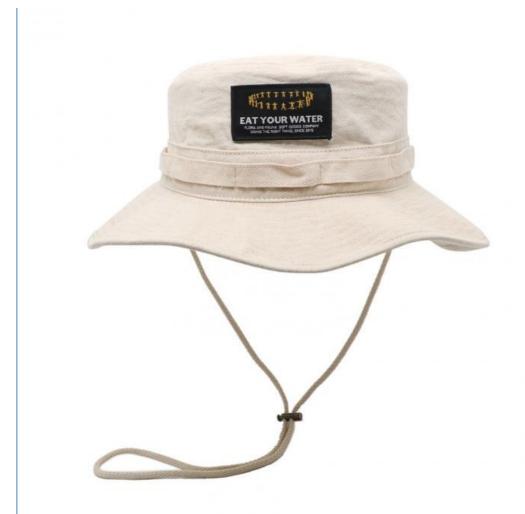

### 100% Organic Cotton Bucket Hat Custom Woven Label Boonie Fisherman Safari Hat With String

# Product Description

| Item                    | content                                                                                                        | optional                                                                                                                                                                              |
|-------------------------|----------------------------------------------------------------------------------------------------------------|---------------------------------------------------------------------------------------------------------------------------------------------------------------------------------------|
| Product Name            | High Quality 100% Organic Cotton Outdoor Boonie Fisherman Safari Hat Custom Woven Label Bucket Hat With String |                                                                                                                                                                                       |
| Shape                   |                                                                                                                | unconstructed or any other design or shape                                                                                                                                            |
| Material                | Organic cotton                                                                                                 | Other material: BIO-washed cotton, heavy weight brushed cotton, pigment dyed, Canvas, Polyester, Acrylic and etc.                                                                     |
| Back Closure            |                                                                                                                | leather back strap with brass, plastic buckle, metal buckle, elastic, self-fabric back strap with metal buckle etc. And other kinds of back strap closure depend on your requirments. |
| Visor/Brim              | soft                                                                                                           | Soft or Hard Pre-curved/flat                                                                                                                                                          |
| Color                   | custom color                                                                                                   | Standard color available(special colors available on request, based on pantone color card)                                                                                            |
| Size                    | 58cm or custom                                                                                                 | Normally,48cm-55cm for kids,56cm-60cm for adults                                                                                                                                      |
| Logo and<br>Design      |                                                                                                                | Printing, Heat transfer printing, Applique Embroidery, 3D embroidery leather patch, woven patch, metal patch, felt applique etc.                                                      |
| MOQ                     | 100                                                                                                            |                                                                                                                                                                                       |
| Packing                 | 25pcs/polybag/inner box,4 inner boxes/carton,100pcs/carton                                                     |                                                                                                                                                                                       |
| Price Term              | FOB/DDU/EXW                                                                                                    | Basic price offer depends on final cap's quantity and quality                                                                                                                         |
| Shipping<br>Method      | By sea or by air or express                                                                                    |                                                                                                                                                                                       |
| Payment Terms           | T/T,L/C,Paypal etc.                                                                                            |                                                                                                                                                                                       |
| Sample time             | 7 days after we receive your sample fee                                                                        |                                                                                                                                                                                       |
| Sample fee              | normally 50\$ for per design. Sample fee is refundable when your order reach 300pcs/design                     |                                                                                                                                                                                       |
| Production<br>Lead Time | in 25 days                                                                                                     |                                                                                                                                                                                       |