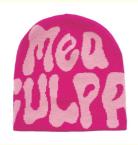

ss Floral Beanie Green Winter Hat

#### **Basic Information**

Place of Origin: Fujian, China
Brand Name: amsewing
Model Number: A767
Minimum Order Quantity: 50 pieces

• Price: \$5.00/pieces 50-199 pieces



### **Product Specification**

• Printing Methods: Sublimation Transfer Print, Digital Printing,

Raised Rubber Print, Puff Printing

• Fabric Feature: COMMON

• Size: 58cm Adjustable, Custom Size

Material: 100% Acrylic

• Technics: Heat-transfer Printing, Nail Bead Embroidery,

Flocking Embroidery

Gender: UnisexAge Group: AdultsStyle: Image

• Pattern Type: Argyle, Floral, Leaf, Plaid

• Applicable Scene: Sports, SKI, Travel, Outdoor, Daily, Casual,

Party, Beach, Fishing, Cycling, Go Shopping,

Traveling, Home Use

Product Name: Beanie Cap Fabric: 100%Acrylic



#### More Images









# **Product Description**

100% Cotton Jacquard Logo Beanie Hats for Adults Custom Cuffless Floral Beanie

## **Product Description**

# Specification

| Item                    | content                                                                                                  | optional                                                                                                                          |
|-------------------------|----------------------------------------------------------------------------------------------------------|-----------------------------------------------------------------------------------------------------------------------------------|
| Product Name            | High Quality Custom Beanie Manufacturers Mea Culpas Lettr Jacquard Logo 100% c