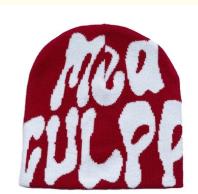

Adults Custom Cuffless Floral Beanie Green Winter Hat

#### **Basic Information**

Place of Origin: Fujian, China
Brand Name: amsewing
Model Number: A767
Minimum Order Quantity: 50 pieces

• Price: \$5.00/pieces 50-199 pieces



### **Product Specification**

• Printing Methods: Sublimation Transfer Print, Digital Printing,

Raised Rubber Print, Puff Printing

• Fabric Feature: COMMON

• Size: 58cm Adjustable, Custom Size

Material: 100% Acrylic

• Technics: Heat-transfer Printing, Nail Bead Embroidery,

Flocking Embroidery

Gender: UnisexAge Group: AdultsStyle: Image

• Pattern Type: Argyle, Floral, Leaf, Plaid

• Applicable Scene: Sports, SKI, Travel, Outdoor, Daily, Casual,

Party, Beach, Fishing, Cycling, Go Shopping,

Traveling, Home Use

Product Name: Beanie Cap Fabric: 100%Acrylic



#### More Images









# **Product Description**

100% Cotton Jacquard Logo Beanie Hats for Adults Custom Cuffless Floral Beanie

## **Product Description**

# Specification

| Item                    | content                                                                                                  | optional                                                                                                                          |
|-------------------------|----------------------------------------------------------------------------------------------------------|-----------------------------------------------------------------------------------------------------------------------------------|
| Product Name            | High Quality Custom Beanie Manufacturers Mea Culpas Lettr