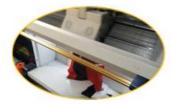

# **CUSTOMIZED STEP**

1. MAKE ORDER ON ALIBABA

2. GET YOUR DESIGN

3. CHOOSE THE COLOR

5.SEW PRODUCT

6. EMBROIDERY ON MACHINE

7. FINISHED PRODUCT

8. PACKING THE BEANIES

9. FINAL PACKING BY CARTON

Customize your beanie with your branding or artwork. Choose from any of the following logo options and get creative with your design.

**WOVEN PATCH** 

**JACQUARD** 

**WOVEN LABEL** 