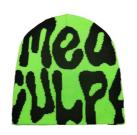

Floral Beanie Green Winter Hat

#### **Basic Information**

Place of Origin: Fujian, China
Brand Name: amsewing
Model Number: A767
Minimum Order Quantity: 50 pieces

• Price: \$5.00/pieces 50-199 pieces



### **Product Specification**

• Printing Methods: Sublimation Transfer Print, Digital Printing,

Raised Rubber Print, Puff Printing

• Fabric Feature: COMMON

• Size: 58cm Adjustable, Custom Size

Material: 100% Acrylic

• Technics: Heat-transfer Printing, Nail Bead Embroidery,

Flocking Embroidery

Gender: UnisexAge Group: AdultsStyle: Image

• Pattern Type: Argyle, Floral, Leaf, Plaid

• Applicable Scene: Sports, SKI, Travel, Outdoor, Daily, Casual,

Party, Beach, Fishing, Cycling, Go Shopping,

Traveling, Home Use

Product Name: Beanie Cap Fabric: 100%Acrylic



#### More Images









# **Product Description**

100% Cotton Jacquard Logo Beanie Hats for Adults Custom Cuffless Floral Beanie

## **Product Description**

# Specification

| Item                    | content                                                                                                  | optional                                                                                                                          |
|-------------------------|----------------------------------------------------------------------------------------------------------|-----------------------------------------------------------------------------------------------------------------------------------|
| Product Name            | High Quality Custom Beanie Manufacturers Mea Culpas Lettr Jacquard Logo 100% cot