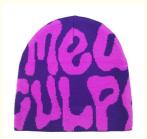

# Jacquard Logo Beanie Hats Adults Custom Cuffless Floral Beanie Green Winter Hat

# **Product Description**

100% Cotton Jacquard Logo Beanie Hats for Adults Custom Cuffless Floral Beanie