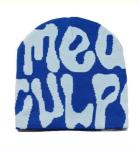

# Jacquard Logo Beanie Hats Adults Custom Cuffless Floral Beanie Green Winter Hat

# **Product Description**

100% Cotton Jacquard Logo Beanie Hats for Adults Custom Cuffless Floral Beanie