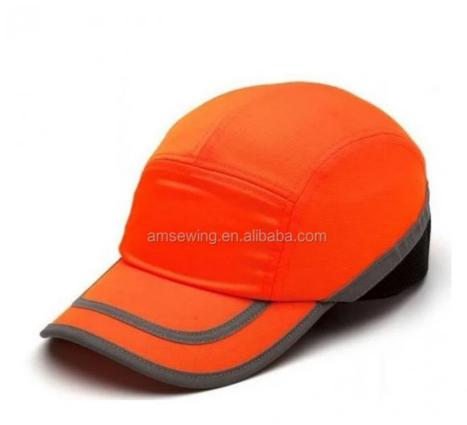

### More Images

### **Product Details**

| Item                 | content                                                                                    | optional                                                                                                                                                                                       |
|----------------------|--------------------------------------------------------------------------------------------|------------------------------------------------------------------------------------------------------------------------------------------------------------------------------------------------|
| Product Name         | custom reflective hat night running caps with logo                                         |                                                                                                                                                                                                |
| Shape                | unconstructed                                                                              | constructed or any other design or shape                                                                                                                                                       |
| Material             |                                                                                            | Other material: BIO-washed cotton, heavy weight brushed cotton, pigment dyed, Canvas, Polyester, Acrylic and etc.                                                                              |
| Back Closure         |                                                                                            | leather back strap with brass, plastic buckle, metal buckle,<br>elastic, self-fabric back strap with metal buckle etc. And<br>other kinds of back strap closure depend on your<br>requirments. |
| Visor/Brim           | pre-curved                                                                                 | Soft or Hard Pre-curved/flat                                                                                                                                                                   |
| Color                |                                                                                            | Standard color available(special colors available on request, based on pantone color card)                                                                                                     |
| Size                 | 58cm or custom                                                                             | Normally,48cm-55cm for kids,56cm-60cm for adults                                                                                                                                               |
| Logo and Design      | embroidery                                                                                 | Printing, Heat transfer printing, Applique Embroidery, 3D embroidery leather patch, woven patch, metal patch, felt applique etc.                                                               |
| моо                  | 50                                                                                         |                                                                                                                                                                                                |
| Packing              | 25pcs/polybag/inner box,4 inner boxes/carton,100pcs/carton                                 |                                                                                                                                                                                                |
| Price Term           | FOB/DDU/EXW                                                                                | Basic price offer depends on final cap's quantity and quality                                                                                                                                  |
| Shipping Method      | By sea or by air or express                                                                |                                                                                                                                                                                                |
| Payment Terms        | T/T,L/C,Paypal etc.                                                                        |                                                                                                                                                                                                |
| Sample time          | 7 days after we receive your sample fee                                                    |                                                                                                                                                                                                |
| Sample fee           | normally 50\$ for per design. Sample fee is refundable when your order reach 300pcs/design |                                                                                                                                                                                                |
| Production Lead Time | in 25 days                                                                                 |                                                                                                                                                                                                |