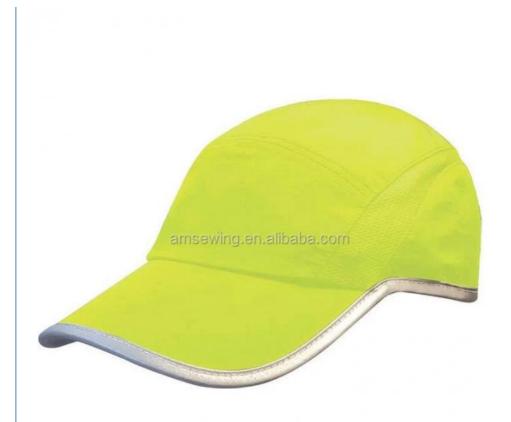

### More Images

### **Product Details**

| Item                 | content                                                                                    | optional                                                                                                                                                                                       |
|----------------------|--------------------------------------------------------------------------------------------|------------------------------------------------------------------------------------------------------------------------------------------------------------------------------------------------|
| Product Name         | custom reflective hat night running caps with logo                                         |                                                                                                                                                                                                |
| Shape                | unconstructed                                                                              | constructed or any other design or shape                                                                                                                                                       |
| Material             |                                                                                            | Other material: BIO-washed cotton, heavy weight brushed cotton, pigment dyed, Canvas, Polyester, Acrylic and etc.                                                                              |
| Back Closure         |                                                                                            | leather back strap with brass, plastic buckle, metal buckle,<br>elastic, self-fabric back strap with metal buckle etc. And<br>other kinds of back strap closure depend on your<br>requirments. |
| Visor/Brim           | pre-curved                                                                                 | Soft or Hard Pre-curved/flat                                                                                                                                                                   |
| Color                |                                                                                            | Standard color available(special colors available on request, based on pantone color card)                                                                                                     |
| Size                 | 58cm or custom                                                                             | Normally,48cm-55cm for kids,56cm-60cm for adults                                                                                                                                               |
| Logo and Design      | embroidery                                                                                 | Printing, Heat transfer printing, Applique Embroidery, 3D embroidery leather patch, woven patch, metal patch, felt applique etc.                                                               |
| моо                  | 50                                                                                         |                                                                                                                                                                                                |
| Packing              | 25pcs/polybag/inner box,4 inner boxes/carton,100pcs/carton                                 |                                                                                                                                                                                                |
| Price Term           | FOB/DDU/EXW                                                                                | Basic price offer depends on final cap's quantity and quality                                                                                                                                  |
| Shipping Method      | By sea or by air or express                                                                |                                                                                                                                                                                                |
| Payment Terms        | T/T,L/C,Paypal etc.                                                                        |                                                                                                                                                                                                |
| Sample time          | 7 days after we receive your sample fee                                                    |                                                                                                                                                                                                |
| Sample fee           | normally 50\$ for per design. Sample fee is refundable when your order reach 300pcs/design |                                                                                                                                                                                                |
| Production Lead Time | in 25 days                                                                                 |                                                                                                                                                                                                |