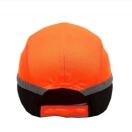

# **Basic Information**

Place of Origin: Fujian, China
Model Number: am015
Minimum Order Quantity: 100 pieces

Price: \$6.00/pieces 100-499 pieces
Packaging Details: 25pcs/Opp bag, 100pcs/box
Supply Ability: 2000 Piece/Pieces per Day



#### **Product Specification**

Printing Methods: None, Silk Screen Printing, Heat-transfer

Printing

Panel Style: 5-Panel Hat
Fabric Feature: COMMON
Material: 100% Polyester
Technics: Heat-transfer Printing

Gender: Unisex Age Group: Adults

• Style: Image, Fashion, Sporty, Casual, Party, Hip

Hop, Character, Street Style, Checked,

Striped

• Pattern Type: Letter, None, Striped

Applicable Season: Four Seasons

• Fabric Type: Nylon

Applicable Scene: Sports, Travel, Outdoor, Casual, Party,

Beach, Fishing, Cycling, Go Shopping



### More Images









### Product Description

### **Product Details**



| Item                 | content                                                                                    | optional                                                                                                                                                                                       |
|----------------------|--------------------------------------------------------------------------------------------|------------------------------------------------------------------------------------------------------------------------------------------------------------------------------------------------|
| Product Name         | custom reflective hat night running caps with logo                                         |