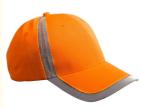

#### **Basic Information**

Place of Origin: Fujian, China
Model Number: am015
Minimum Order Quantity: 100 pieces

Price: \$6.00/pieces 100-499 pieces
Packaging Details: 25pcs/Opp bag, 100pcs/box
Supply Ability: 2000 Piece/Pieces per Day



#### **Product Specification**

Printing Methods: None, Silk Screen Printing, Heat-transfer

Printing

Panel Style: 5-Panel Hat
Fabric Feature: COMMON
Material: 100% Polyester
Technics: Heat-transfer Printing

Gender: Unisex Age Group: Adults

• Style: Image, Fashion, Sporty, Casual, Party, Hip

Hop, Character, Street Style, Checked,

Striped

• Pattern Type: Letter, None, Striped

Applicable Season: Four Seasons

• Fabric Type: Nylon

Applicable Scene: Sports, Travel, Outdoor, Casual, Party,

Beach, Fishing, Cycling, Go Shopping



### More Images









### Product Description

### **Product Details**



| Item                 | content                                                                                    | optional                                                                                                                                                                                       |
|----------------------|--------------------------------------------------------------------------------------------|------------------------------------------------------------------------------------------------------------------------------------------------------------------------------------------------|
| Product Name         | custom reflective hat night running caps with logo                                         |