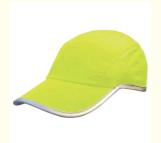

l

#### **Basic Information**

Place of Origin: Fujian, China
Model Number: am015
Minimum Order Quantity: 100 pieces

Price: \$6.00/pieces 100-499 pieces
Packaging Details: 25pcs/Opp bag, 100pcs/box
Supply Ability: 2000 Piece/Pieces per Day



#### **Product Specification**

Printing Methods: None, Silk Screen Printing, Heat-transfer

Printing

Panel Style: 5-Panel Hat
Fabric Feature: COMMON
Material: 100% Polyester
Technics: Heat-transfer Printing

Gender: Unisex Age Group: Adults

• Style: Image, Fashion, Sporty, Casual, Party, Hip

Hop, Character, Street Style, Checked,

Striped

• Pattern Type: Letter, None, Striped

Applicable Season: Four Seasons

• Fabric Type: Nylon

Applicable Scene: Sports, Travel, Outdoor, Casual, Party,

Beach, Fishing, Cycling, Go Shopping



### More Images









### Product Description

### **Product Details**



| Item                 | content                                                                                    | optional                                                                                                                                                                                       |
|----------------------|--------------------------------------------------------------------------------------------|------------------------------------------------------------------------------------------------------------------------------------------------------------------------------------------------|
| Product Name         | custom reflective hat night running caps with logo                                         |