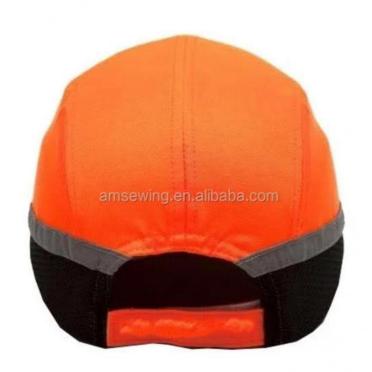

### More Images

### **Product Details**

| Item                 | content                                                                                    | optional                                                                                                                                                                                       |
|----------------------|--------------------------------------------------------------------------------------------|------------------------------------------------------------------------------------------------------------------------------------------------------------------------------------------------|
| Product Name         | custom reflective hat night running caps with logo                                         |                                                                                                                                                                                                |
| Shape                | unconstructed                                                                              | constructed or any other design or shape                                                                                                                                                       |
| Material             |                                                                                            | Other material: BIO-washed cotton, heavy weight brushed cotton, pigment dyed, Canvas, Polyester, Acrylic and etc.                                                                              |
| Back Closure         |                                                                                            | leather back strap with brass, plastic buckle, metal buckle,<br>elastic, self-fabric back strap with metal buckle etc. And<br>other kinds of back strap closure depend on your<br>requirments. |
| Visor/Brim           | pre-curved                                                                                 | Soft or Hard Pre-curved/flat                                                                                                                                                                   |
| Color                |                                                                                            | Standard color available(special colors available on request, based on pantone color card)                                                                                                     |
| Size                 | 58cm or custom                                                                             | Normally,48cm-55cm for kids,56cm-60cm for adults                                                                                                                                               |
| Logo and Design      | embroidery                                                                                 | Printing, Heat transfer printing, Applique Embroidery, 3D embroidery leather patch, woven patch, metal patch, felt applique etc.                                                               |
| моо                  | 50                                                                                         |                                                                                                                                                                                                |
| Packing              | 25pcs/polybag/inner box,4 inner boxes/carton,100pcs/carton                                 |                                                                                                                                                                                                |
| Price Term           | FOB/DDU/EXW                                                                                | Basic price offer depends on final cap's quantity and quality                                                                                                                                  |
| Shipping Method      | By sea or by air or express                                                                |                                                                                                                                                                                                |
| Payment Terms        | T/T,L/C,Paypal etc.                                                                        |                                                                                                                                                                                                |
| Sample time          | 7 days after we receive your sample fee                                                    |                                                                                                                                                                                                |
| Sample fee           | normally 50\$ for per design. Sample fee is refundable when your order reach 300pcs/design |                                                                                                                                                                                                |
| Production Lead Time | in 25 days                                                                                 |                                                                                                                                                                                                |