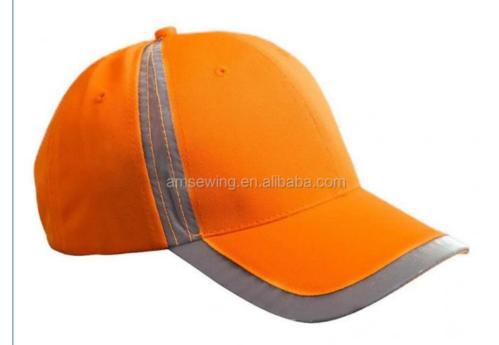

### More Images

### **Product Details**

| Item                 | content                                                                                    | optional                                                                                                                                                                                       |
|----------------------|--------------------------------------------------------------------------------------------|------------------------------------------------------------------------------------------------------------------------------------------------------------------------------------------------|
| Product Name         | custom reflective hat night running caps with logo                                         |                                                                                                                                                                                                |
| Shape                | unconstructed                                                                              | constructed or any other design or shape                                                                                                                                                       |
| Material             |                                                                                            | Other material: BIO-washed cotton, heavy weight brushed cotton, pigment dyed, Canvas, Polyester, Acrylic and etc.                                                                              |
| Back Closure         |                                                                                            | leather back strap with brass, plastic buckle, metal buckle,<br>elastic, self-fabric back strap with metal buckle etc. And<br>other kinds of back strap closure depend on your<br>requirments. |
| Visor/Brim           | pre-curved                                                                                 | Soft or Hard Pre-curved/flat                                                                                                                                                                   |
| Color                |                                                                                            | Standard color available(special colors available on request, based on pantone color card)                                                                                                     |
| Size                 | 58cm or custom                                                                             | Normally,48cm-55cm for kids,56cm-60cm for adults                                                                                                                                               |
| Logo and Design      | embroidery                                                                                 | Printing, Heat transfer printing, Applique Embroidery, 3D embroidery leather patch, woven patch, metal patch, felt applique etc.                                                               |
| моо                  | 50                                                                                         |                                                                                                                                                                                                |
| Packing              | 25pcs/polybag/inner box,4 inner boxes/carton,100pcs/carton                                 |                                                                                                                                                                                                |
| Price Term           | FOB/DDU/EXW                                                                                | Basic price offer depends on final cap's quantity and quality                                                                                                                                  |
| Shipping Method      | By sea or by air or express                                                                |                                                                                                                                                                                                |
| Payment Terms        | T/T,L/C,Paypal etc.                                                                        |                                                                                                                                                                                                |
| Sample time          | 7 days after we receive your sample fee                                                    |                                                                                                                                                                                                |
| Sample fee           | normally 50\$ for per design. Sample fee is refundable when your order reach 300pcs/design |                                                                                                                                                                                                |
| Production Lead Time | in 25 days                                                                                 |                                                                                                                                                                                                |