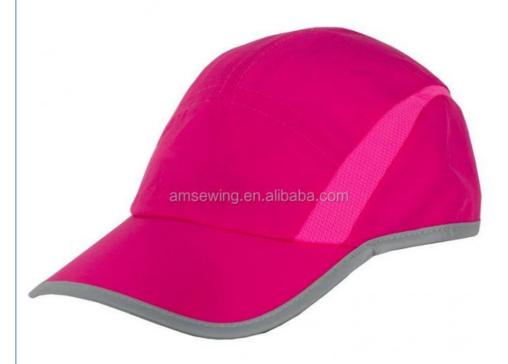

# Adjustable Size Heat-transfer Printed Running Hat Cap With 100% Polyester Material

#### **Product Specification**

Printing Methods: None, Silk Screen Printing, Heat-transfer

Printing

Panel Style: 5-Panel Hat
Fabric Feature: COMMON
Material: 100% Polyester
Technics: Heat-transfer Printing

Gender: Unisex Age Group: Adults

• Style: Image, Fashion, Sporty, Casual, Party, Hip

Hop, Character, Street Style, Checked,

Striped

• Pattern Type: Letter, None, Striped

Applicable Season: Four Seasons

• Fabric Type: Nylon

Applicable Scene: Sports, Travel, Outdoor, Casual, Party,

Beach, Fishing, Cycling, Go Shopping