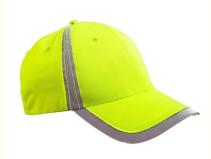

% Polyester Material

#### **Basic Information**

Place of Origin: Fujian, China
Model Number: am015
Minimum Order Quantity: 100 pieces

Price: \$6.00/pieces 100-499 pieces
Packaging Details: 25pcs/Opp bag, 100pcs/box
Supply Ability: 2000 Piece/Pieces per Day



#### **Product Specification**

Printing Methods: None, Silk Screen Printing, Heat-transfer

Printing

Panel Style: 5-Panel Hat
Fabric Feature: COMMON
Material: 100% Polyester
Technics: Heat-transfer Printing

Gender: Unisex Age Group: Adults

• Style: Image, Fashion, Sporty, Casual, Party, Hip

Hop, Character, Street Style, Checked,

Striped

• Pattern Type: Letter, None, Striped

Applicable Season: Four Seasons

• Fabric Type: Nylon

Applicable Scene: Sports, Travel, Outdoor, Casual, Party,

Beach, Fishing, Cycling, Go Shopping



### More Images









### Product Description

### **Product Details**



| Item                 | content                                                                                    | optional                                                                                                                                                                                       |
|----------------------|--------------------------------------------------------------------------------------------|------------------------------------------------------------------------------------------------------------------------------------------------------------------------------------------------|
| Product Name         | custom reflective hat night running caps with logo