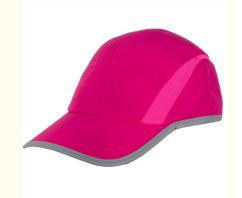

# Adjustable Size Heat-transfer Printed Running Hat Cap With 100% Polyester Material

#### **Basic Information**

Place of Origin: Fujian, China
Model Number: am015
Minimum Order Quantity: 100 pieces

Price: \$6.00/pieces 100-499 pieces
Packaging Details: 25pcs/Opp bag, 100pcs/box
Supply Ability: 2000 Piece/Pieces per Day



#### **Product Specification**

Printing Methods: None, Silk Screen Printing, Heat-transfer

Printing

Panel Style: 5-Panel Hat
Fabric Feature: COMMON
Material: 100% Polyester
Technics: Heat-transfer Printing

Gender: Unisex Age Group: Adults

• Style: Image, Fashion, Sporty, Casual, Party, Hip

Hop, Character, Street Style, Checked,

Striped

• Pattern Type: Letter, None, Striped

Applicable Season: Four Seasons

• Fabric Type: Nylon

Applicable Scene: Sports, Travel, Outdoor, Casual, Party,

Beach, Fishing, Cycling, Go Shopping



### More Images









### Product Description

### **Product Details**



| Item                 | content                                                                                    | optional