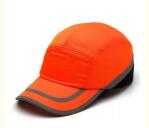

### **Basic Information**

Place of Origin: Fujian, China
Model Number: am015
Minimum Order Quantity: 100 pieces

Price: \$6.00/pieces 100-499 pieces
Packaging Details: 25pcs/Opp bag, 100pcs/box
Supply Ability: 2000 Piece/Pieces per Day



#### **Product Specification**

Printing Methods: None, Silk Screen Printing, Heat-transfer

Printing

Panel Style: 5-Panel Hat
Fabric Feature: COMMON
Material: 100% Polyester
Technics: Heat-transfer Printing

Gender: Unisex Age Group: Adults

• Style: Image, Fashion, Sporty, Casual, Party, Hip

Hop, Character, Street Style, Checked,

Striped

• Pattern Type: Letter, None, Striped

Applicable Season: Four Seasons

• Fabric Type: Nylon

Applicable Scene: Sports, Travel, Outdoor, Casual, Party,

Beach, Fishing, Cycling, Go Shopping



### More Images









### Product Description

### **Product Details**



| Item                 | content                                                                                    | optional                                                                                                                                                                                       |
|----------------------|--------------------------------------------------------------------------------------------|------------------------------------------------------------------------------------------------------------------------------------------------------------------------------------------------|
| Product Name         | custom reflective hat night running caps with logo                                         |