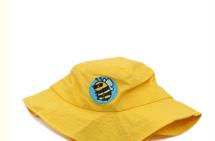

## 15-25 Days Production Time Cartoon Embroidered Cotton Kids Bucket Hat **Fisher Hat**

### **Product Description**

15-25 Days Production Time Customized Size Cartoon Embroidered Cotton Kids Bucket Hat

**Product Display** 