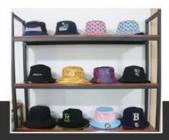

### **Product Description**

15-25 Days Production Time Customized Size Cartoon Embroidered Cotton Kids Bucket Hat

**Product Display** 

# PRODUCT DISPLAY

| Item                    | content                                                                                    | optional                                                                                                                                                                              |
|-------------------------|--------------------------------------------------------------------------------------------|---------------------------------------------------------------------------------------------------------------------------------------------------------------------------------------|
| Product Name            | Custom embroidery cartoon wide brim sun protection cotton kids summer bucket hats          |                                                                                                                                                                                       |
| Shape                   |                                                                                            | unconstructed or any other design or shape                                                                                                                                            |
| Material                | custom                                                                                     | Other material: BIO-washed cotton, heavy weight brushed cotton, pigment dyed, Canvas, Polyester, Acrylic and etc.                                                                     |
| Back Closure            | custom                                                                                     | leather back strap with brass, plastic buckle, metal buckle, elastic, self-fabric back strap with metal buckle etc. And other kinds of back strap closure depend on your requirments. |
| Visor/Brim              | wide brim                                                                                  | Soft or Hard Pre-curved/flat                                                                                                                                                          |
| Color                   | custom color                                                                               | Standard color available(special colors available on request, based on pantone color card)                                                                                            |
| Size                    | 58cm or custom                                                                             | Normally,48cm-55cm for kids,56cm-60cm for adults                                                                                                                                      |
| Logo and Design         | custom                                                                                     | Printing, Heat transfer printing, Applique Embroidery, 3D embroidery leather patch, woven patch, metal patch, felt applique etc.                                                      |
| MOQ                     | 50                                                                                         |                                                                                                                                                                                       |
| Packing                 | 25pcs/polybag,100pcs/carton                                                                |                                                                                                                                                                                       |
| Price Term              | FOB/DDU/EXW                                                                                | Basic price offer depends on final cap's quantity and quality                                                                                                                         |
| Shipping Method         | By sea or by air or express                                                                |                                                                                                                                                                                       |
| Payment Terms           | T/T,L/C,Paypal etc.                                                                        |                                                                                                                                                                                       |
| Sample time             | 7 days after we receive your sample fee                                                    |                                                                                                                                                                                       |
| Sample fee              | normally 50\$ for per design. Sample fee is refundable when your order reach 300pcs/design |                                                                                                                                                                                       |
| Production Lead<br>Time | in 25 days                                                                                 |                                                                                                                                                                                       |