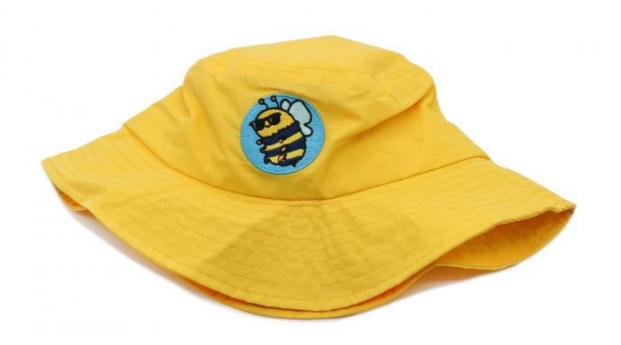

### **Product Description**

15-25 Days Production Time Customized Size Cartoon Embroidered Cotton Kids Bucket Hat

**Product Display** 

# PRODUCT DISPLAY

| Item                    | content                                                                                    | optional                                                                                                                                                                              |
|-------------------------|--------------------------------------------------------------------------------------------|---------------------------------------------------------------------------------------------------------------------------------------------------------------------------------------|
| Product Name            | Custom embroidery cartoon wide brim sun protection cotton kids summer bucket hats          |                                                                                                                                                                                       |
| Shape                   |                                                                                            | unconstructed or any other design or shape                                                                                                                                            |
| Material                | custom                                                                                     | Other material: BIO-washed cotton, heavy weight brushed cotton, pigment dyed, Canvas, Polyester, Acrylic and etc.                                                                     |
| Back Closure            | custom                                                                                     | leather back strap with brass, plastic buckle, metal buckle, elastic, self-fabric back strap with metal buckle etc. And other kinds of back strap closure depend on your requirments. |
| Visor/Brim              | wide brim                                                                                  | Soft or Hard Pre-curved/flat                                                                                                                                                          |
| Color                   | custom color                                                                               | Standard color available(special colors available on request, based on pantone color card)                                                                                            |
| Size                    | 58cm or custom                                                                             | Normally,48cm-55cm for kids,56cm-60cm for adults                                                                                                                                      |
| Logo and Design         | custom                                                                                     | Printing, Heat transfer printing, Applique Embroidery, 3D embroidery leather patch, woven patch, metal patch, felt applique etc.                                                      |
| MOQ                     | 50                                                                                         |                                                                                                                                                                                       |
| Packing                 | 25pcs/polybag,100pcs/carton                                                                |                                                                                                                                                                                       |
| Price Term              | FOB/DDU/EXW                                                                                | Basic price offer depends on final cap's quantity and quality                                                                                                                         |
| Shipping Method         | By sea or by air or express                                                                |                                                                                                                                                                                       |
| Payment Terms           | T/T,L/C,Paypal etc.                                                                        |                                                                                                                                                                                       |
| Sample time             | 7 days after we receive your sample fee                                                    |                                                                                                                                                                                       |
| Sample fee              | normally 50\$ for per design. Sample fee is refundable when your order reach 300pcs/design |                                                                                                                                                                                       |
| Production Lead<br>Time | in 25 days                                                                                 |                                                                                                                                                                                       |