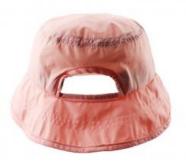

## 15-25 Days Production Time Cartoon Embroidered Cotton Kids Bucket Hat **Fisher Hat**

### **Product Description**

15-25 Days Production Time Customized Size Cartoon Embroidered Cotton Kids Bucket Hat

**Product Display** 