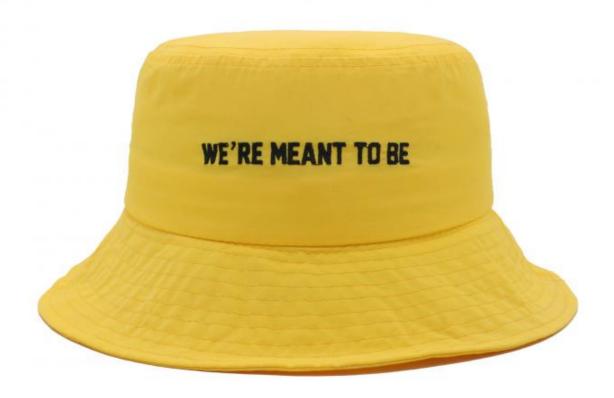

### **Product Description**

15-25 Days Production Time Customized Size Cartoon Embroidered Cotton Kids Bucket Hat

**Product Display** 

# PRODUCT DISPLAY

| Item                    | content                                                                                    | optional                                                                                                                                                                              |
|-------------------------|--------------------------------------------------------------------------------------------|---------------------------------------------------------------------------------------------------------------------------------------------------------------------------------------|
| Product Name            | Custom embroidery cartoon wide brim sun protection cotton kids summer bucket hats          |                                                                                                                                                                                       |
| Shape                   |                                                                                            | unconstructed or any other design or shape                                                                                                                                            |
| Material                | custom                                                                                     | Other material: BIO-washed cotton, heavy weight brushed cotton, pigment dyed, Canvas, Polyester, Acrylic and etc.                                                                     |
| Back Closure            | custom                                                                                     | leather back strap with brass, plastic buckle, metal buckle, elastic, self-fabric back strap with metal buckle etc. And other kinds of back strap closure depend on your requirments. |
| Visor/Brim              | wide brim                                                                                  | Soft or Hard Pre-curved/flat                                                                                                                                                          |
| Color                   | custom color                                                                               | Standard color available(special colors available on request, based on pantone color card)                                                                                            |
| Size                    | 58cm or custom                                                                             | Normally,48cm-55cm for kids,56cm-60cm for adults                                                                                                                                      |
| Logo and Design         | custom                                                                                     | Printing, Heat transfer printing, Applique Embroidery, 3D embroidery leather patch, woven patch, metal patch, felt applique etc.                                                      |
| MOQ                     | 50                                                                                         |                                                                                                                                                                                       |
| Packing                 | 25pcs/polybag,100pcs/carton                                                                |                                                                                                                                                                                       |
| Price Term              | FOB/DDU/EXW                                                                                | Basic price offer depends on final cap's quantity and quality                                                                                                                         |
| Shipping Method         | By sea or by air or express                                                                |                                                                                                                                                                                       |
| Payment Terms           | T/T,L/C,Paypal etc.                                                                        |                                                                                                                                                                                       |
| Sample time             | 7 days after we receive your sample fee                                                    |                                                                                                                                                                                       |
| Sample fee              | normally 50\$ for per design. Sample fee is refundable when your order reach 300pcs/design |                                                                                                                                                                                       |
| Production Lead<br>Time | in 25 days                                                                                 |                                                                                                                                                                                       |