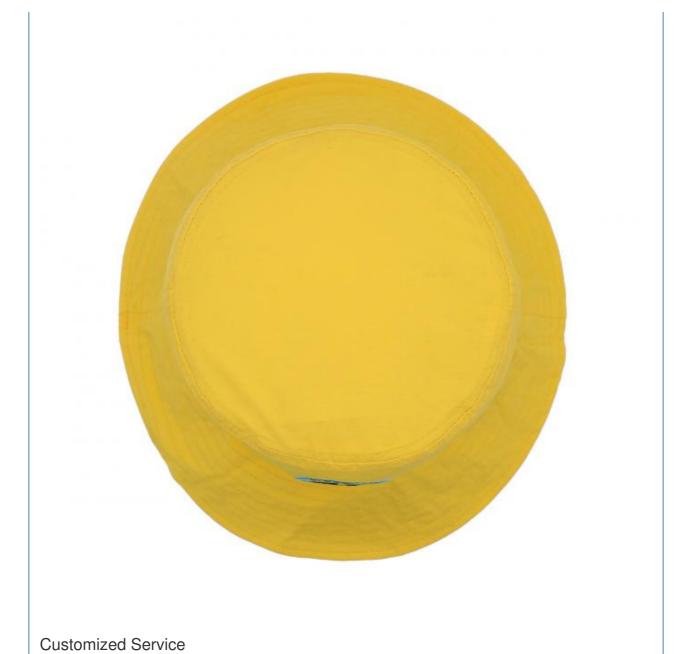

### **Product Description**

15-25 Days Production Time Customized Size Cartoon Embroidered Cotton Kids Bucket Hat

**Product Display** 

# PRODUCT DISPLAY

| Item                    | content                                                                                    | optional                                                                                                                                                                              |
|-------------------------|--------------------------------------------------------------------------------------------|---------------------------------------------------------------------------------------------------------------------------------------------------------------------------------------|
| Product Name            | Custom embroidery cartoon wide brim sun protection cotton kids summer bucket hats          |                                                                                                                                                                                       |
| Shape                   |                                                                                            | unconstructed or any other design or shape                                                                                                                                            |
| Material                | custom                                                                                     | Other material: BIO-washed cotton, heavy weight brushed cotton, pigment dyed, Canvas, Polyester, Acrylic and etc.                                                                     |
| Back Closure            | custom                                                                                     | leather back strap with brass, plastic buckle, metal buckle, elastic, self-fabric back strap with metal buckle etc. And other kinds of back strap closure depend on your requirments. |
| Visor/Brim              | wide brim                                                                                  | Soft or Hard Pre-curved/flat                                                                                                                                                          |
| Color                   | custom color                                                                               | Standard color available(special colors available on request, based on pantone color card)                                                                                            |
| Size                    | 58cm or custom                                                                             | Normally,48cm-55cm for kids,56cm-60cm for adults                                                                                                                                      |
| Logo and Design         | custom                                                                                     | Printing, Heat transfer printing, Applique Embroidery, 3D embroidery leather patch, woven patch, metal patch, felt applique etc.                                                      |
| MOQ                     | 50                                                                                         |                                                                                                                                                                                       |
| Packing                 | 25pcs/polybag,100pcs/carton                                                                |                                                                                                                                                                                       |
| Price Term              | FOB/DDU/EXW                                                                                | Basic price offer depends on final cap's quantity and quality                                                                                                                         |
| Shipping Method         | By sea or by air or express                                                                |                                                                                                                                                                                       |
| Payment Terms           | T/T,L/C,Paypal etc.                                                                        |                                                                                                                                                                                       |
| Sample time             | 7 days after we receive your sample fee                                                    |                                                                                                                                                                                       |
| Sample fee              | normally 50\$ for per design. Sample fee is refundable when your order reach 300pcs/design |                                                                                                                                                                                       |
| Production Lead<br>Time | in 25 days                                                                                 |                                                                                                                                                                                       |

# **CUSTOMIZED SERVICE**