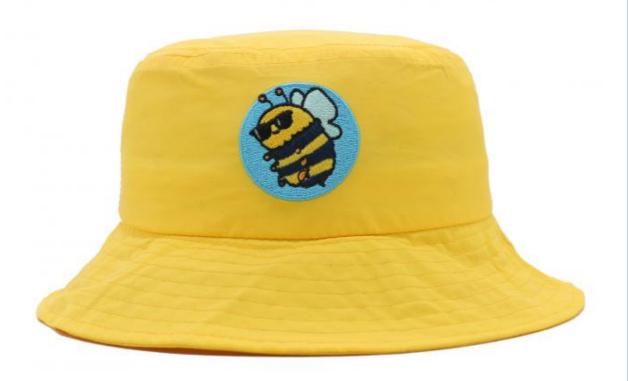

## 15-25 Days Production Time Cartoon Embroidered Cotton Kids Bucket Hat **Fisher Hat**

### **Product Description**

15-25 Days Production Time Customized Size Cartoon Embroidered Cotton Kids Bucket Hat

**Product Display** 

# PRODUCT DISPLAY

| Item                    | content                                                                                    | optional                                                                                                                                                                              |
|-------------------------|--------------------------------------------------------------------------------------------|---------------------------------------------------------------------------------------------------------------------------------------------------------------------------------------|
| Product Name            | Custom embroidery cartoon wide brim sun protection cotton kids summer bucket hats          |                                                                                                                                                                                       |
| Shape                   |                                                                                            | unconstructed or any other design or shape                                                                                                                                            |
| Material                | custom                                                                                     | Other material: BIO-washed cotton, heavy weight brushed cotton, pigment dyed, Canvas, Polyester, Acrylic and etc.                                                                     |
| Back Closure            | custom                                                                                     | leather back strap with brass, plastic buckle, metal buckle, elastic, self-fabric back strap with metal buckle etc. And other kinds of back strap closure depend on your requirments. |
| Visor/Brim              | wide brim                                                                                  | Soft or Hard Pre-curved/flat                                                                                                                                                          |
| Color                   | custom color                                                                               | Standard color available(special colors available on request, based on pantone color card)                                                                                            |
| Size                    | 58cm or custom                                                                             | Normally,48cm-55cm for kids,56cm-60cm for adults                                                                                                                                      |
| Logo and Design         | custom                                                                                     | Printing, Heat transfer printing, Applique Embroidery, 3D embroidery leather patch, woven patch, metal patch, felt applique etc.                                                      |
| MOQ                     | 50                                                                                         |                                                                                                                                                                                       |
| Packing                 | 25pcs/polybag,100pcs/carton                                                                |                                                                                                                                                                                       |
| Price Term              | FOB/DDU/EXW                                                                                | Basic price offer depends on final cap's quantity and quality                                                                                                                         |
| Shipping Method         | By sea or by air or express                                                                |                                                                                                                                                                                       |
| Payment Terms           | T/T,L/C,Paypal etc.                                                                        |                                                                                                                                                                                       |
| Sample time             | 7 days after we receive your sample fee                                                    |                                                                                                                                                                                       |
| Sample fee              | normally 50\$ for per design. Sample fee is refundable when your order reach 300pcs/design |                                                                                                                                                                                       |
| Production Lead<br>Time | in 25 days                                                                                 |                                                                                                                                                                                       |