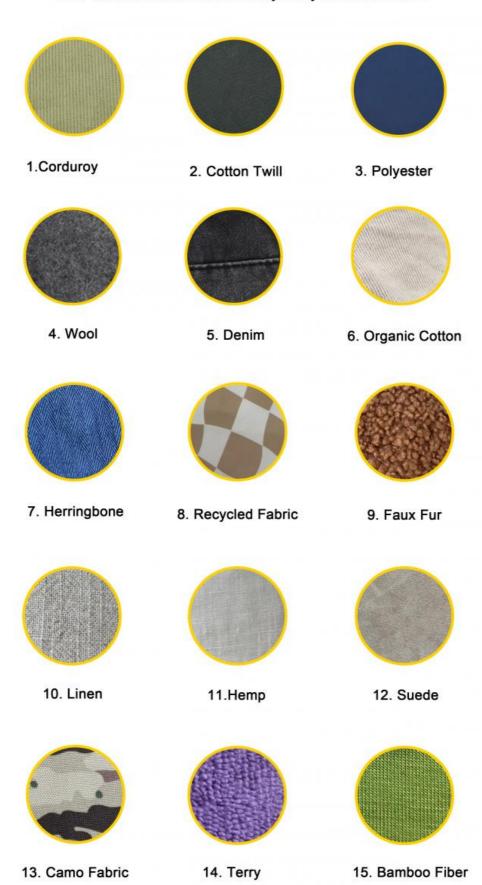

## **Fabric Technics & Selection**

Your custom hats can be made by many different fabrics.