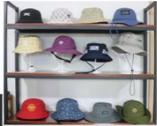

### **Product Description**

15-25 Days Production Time Customized Size Cartoon Embroidered Cotton Kids Bucket Hat

**Product Display** 

# PRODUCT DISPLAY

| Item                    | content                                                                                    | optional                                                                                                                                                                              |
|-------------------------|--------------------------------------------------------------------------------------------|---------------------------------------------------------------------------------------------------------------------------------------------------------------------------------------|
| Product Name            | Custom embroidery cartoon wide brim sun protection cotton kids summer bucket hats          |                                                                                                                                                                                       |
| Shape                   |                                                                                            | unconstructed or any other design or shape                                                                                                                                            |
| Material                | custom                                                                                     | Other material: BIO-washed cotton, heavy weight brushed cotton, pigment dyed, Canvas, Polyester, Acrylic and etc.                                                                     |
| Back Closure            | custom                                                                                     | leather back strap with brass, plastic buckle, metal buckle, elastic, self-fabric back strap with metal buckle etc. And other kinds of back strap closure depend on your requirments. |
| Visor/Brim              | wide brim                                                                                  | Soft or Hard Pre-curved/flat                                                                                                                                                          |
| Color                   | custom color                                                                               | Standard color available(special colors available on request, based on pantone color card)                                                                                            |
| Size                    | 58cm or custom                                                                             | Normally,48cm-55cm for kids,56cm-60cm for adults                                                                                                                                      |
| Logo and Design         | custom                                                                                     | Printing, Heat transfer printing, Applique Embroidery, 3D embroidery leather patch, woven patch, metal patch, felt applique etc.                                                      |
| MOQ                     | 50                                                                                         |                                                                                                                                                                                       |
| Packing                 | 25pcs/polybag,100pcs/carton                                                                |                                                                                                                                                                                       |
| Price Term              | FOB/DDU/EXW                                                                                | Basic price offer depends on final cap's quantity and quality                                                                                                                         |
| Shipping Method         | By sea or by air or express                                                                |                                                                                                                                                                                       |
| Payment Terms           | T/T,L/C,Paypal etc.                                                                        |                                                                                                                                                                                       |
| Sample time             | 7 days after we receive your sample fee                                                    |                                                                                                                                                                                       |
| Sample fee              | normally 50\$ for per design. Sample fee is refundable when your order reach 300pcs/design |                                                                                                                                                                                       |
| Production Lead<br>Time | in 25 days                                                                                 |                                                                                                                                                                                       |