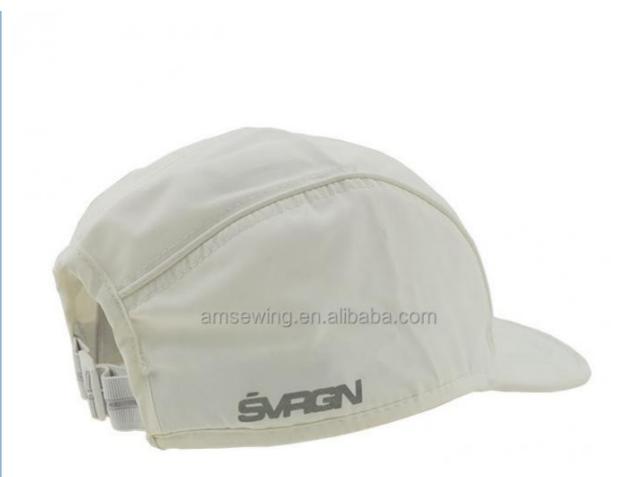

# Customized Color Nylon Fabric Camper Hat For Lightweight Camping And Sports Running

### Specification

Item content

OEM Custom Design Embroidered Logo Flat Brim 5 Panel Camp Cap Sports **Product Name** 

Running Camper Hat Lightweight Quick Dry Camping Cap

Design OEM/ODM Accepted

**Fabric** Custom fabric, cotton/acrylic/polyester/recycle eco-friendly material