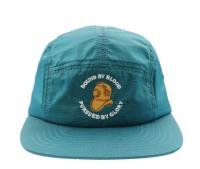

# Customized Color Nylon Fabric Camper Hat For Lightweight Camping And Sports Running

### More Images