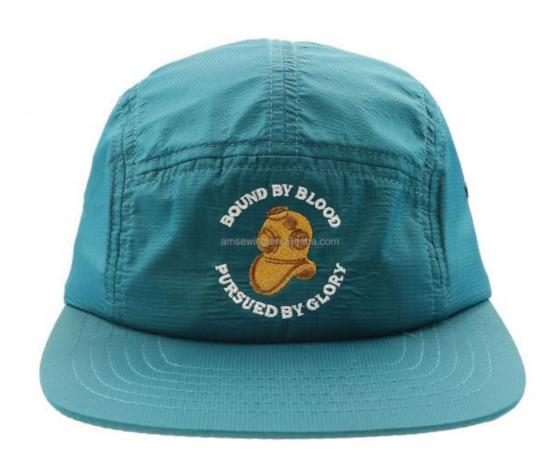

ycle eco-friendly material

Color **Custom Color** 

Size Custom Size. Normally, 48cm-55cm for kids, 56cm-60cm for adults

**Logo and Design** 3D Embroidery

MOQ 50Pcs

**Packing** 25pcs/polybag/inner box,4 inner boxes/carton,100pcs/carton

**Price Term** FOB/DDU/EXW, Basic price offer depends on final cap's quantity and quality

1.By express, such as DHL ,UPS, TNT etc.

**Shipping Method** 2.By sea

3.By air

**Payment Terms** T/T, L/C, Paypal, Western Union etc. Sample time 7 days after we receive your sample fee

Normally 50\$ for per design. Sample fee is refundable when your order reach Sample fee

300pcs/design

**Production time** 15-30 days after approval sample and payment

**Production Lead** 

According your order quantity, normal 1000pcs should spend 15-25days for

Time





















## Company Profile





Xiamen Amsewing Clothing Co.,Ltd. has over 15 years' professional OEM&ODM experience in design, making and export of fashionable accessories of hats, scarves, gloves and garments, with 600 m² workshop and 22 skilled workers. The advanced production equipment, strong production team, strict quality control system and quick feedback make sure that our clients receive the good quality products and service. Sticking to the principle of "Responsibility, Quality and Reputation" helps us earn good comments from clients over 20 countries oversea and domestic in the past 10 years.

Meanwhile, we take part in philanthropy, such as picking up the garbage, donating the needy children with the idea of making the world more warmer and beautiful.

If you have any nee