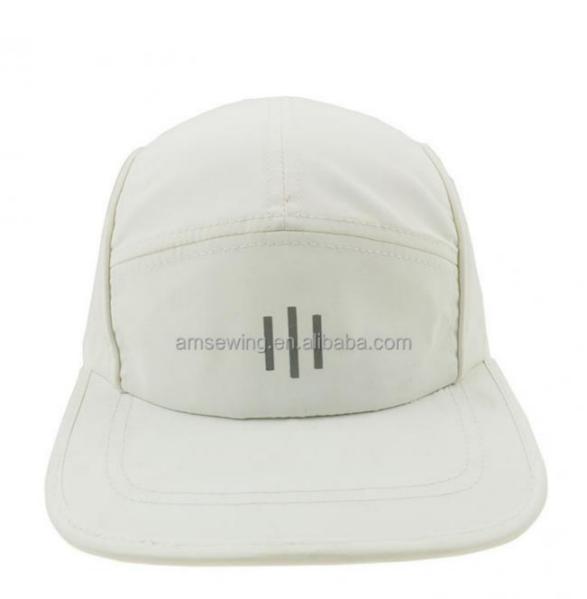

# Customized Color Nylon Fabric Camper Hat For Lightweight Camping And Sports Running

### Specification

Item content

OEM Custom Design Embroidered Logo Flat Brim 5 Panel Camp Cap Sports **Product Name** 

Running Camper Hat Lightweight Quick Dry Camping Cap

Design OEM/ODM Accepted

**Fabric** Custom fabric, cotton/acrylic/polyester/recycle eco-friendly material