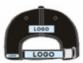

### LOCATION

ON THE BRIM FRONT AND SIDE PANEL CROSS THE SEAM

ON THE CLOSURE STRAP BACK PANEL NEAR STRAP

UNDER BRIM